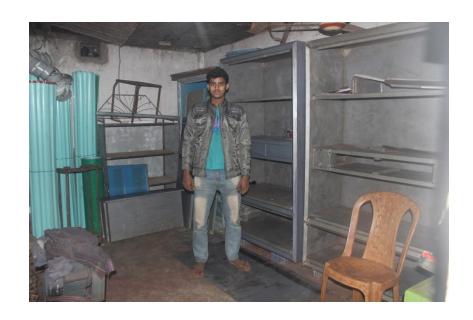

### **Proposed NU Business Name: MA METAL WORKSHOP**



Project identification and prepared by: Md Bella Hossain Dagonbhuiyan Unit, Feni

Project verified by: Susanta Kumar Bishwas



| Brief Bio of The Proposed Nobin Udyokta                                                                                                         |       |                                                                                                                                                                                                 |  |  |
|-------------------------------------------------------------------------------------------------------------------------------------------------|-------|---------------------------------------------------------------------------------------------------------------------------------------------------------------