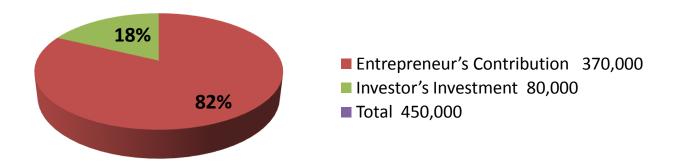

| Proposed Nobin Udyokta Business Info              |   |                                                                                                                                                                                                                                                                                                                                                                                                                                                 |  |  |  |
|---------------------------------------------------|---|-------------------------------------------------------------------------------------------------------------------------------------------------------------------------------------------------------------------------------------------------------------------------------------------------------------------------------------------------------------------------------------------------------------------------------------------------|--|--|--|
| Business Name                                     | : | MA METAL WORKSHOP                                                                                                                                                                                                                                                                                                                                                                                                                               |  |  |  |
| Location                                          | : | Jalaler Tek                                                                                                                                                                                                                                                                                                                                                                                                                                     |  |  |  |
| Total Investment in BDT                           | : | BDT 450000/-                                                                                                                                                                                                                                                                                                                                                                                                                                    |  |  |  |
| Financing                                         | : | Self BDT 370000/- (from existing business) 82%                                                                                                                                                                                                                                                                                                                                                                                                  |  |  |  |
|                                                   |   | Required Investment BDT 80,000/- (as equity) 18%                                                                                                                                                                                                                                                                                                                                                                                                |  |  |  |
| Present salary/drawings from business (estimates) | : | BDT 5,000                                                                                                                                                                                                                                                                                                                                                                                                                                       |  |  |  |
| Proposed Salary                                   | : | BDT 5,000                                                                                                                                                                                                                                                                                                                                                                                                                                       |  |  |  |
| Size of shop                                      | : | 14 ft x 12 ft= 168 sq ft                                                                                                                                                                                                                                                                                                                                                                                                                        |  |  |  |
| Implementation                                    | : | <ul> <li>The business is planned to be scaled up by investment in existing goods like Almira, Shelf,Showcase, Alna etc</li> <li>Average 20% gain on sales.</li> <li>The business is operating by entrepreneur. Existing 02 employee.</li> <li>One will be appointed after receiving equity money.</li> <li>The shop is rented.</li> <li>Collects goods from Chowdhurir hat, Dagonbhuiyani.</li> <li>Agreed grace period is 3 months.</li> </ul> |  |  |  |

| Investm | ont | Broa | 4  | OWD   |
|---------|-----|------|----|-------|
| mvezmi  | ent | DIEd | KU | IUWII |

|             | Exis | sting      | Proposed |     |            |        |          |
|-------------|------|------------|----------|-----|------------|--------|----------|
| Particulars | Qty. | Unit Price | Amount   | Qty | Unit Price | Amount | Proposed |
|             |      |            | (BDT)    |     |            | (BDT)  | Total    |
| Plane sheet | 10   | 3000       | 30,000   | 20  | 3,000      | 60,000 | 90,000   |
| Mischef     | 10   | 8000       | 80,000   | 1   | 10000      | 10,000 | 90,000   |
| Almira      | 4    | 20000      | 80,000   | 0   | 0          | 0      | 80,000   |
| Show case   | 1    | 21000      | 21,000   | 0   | 0          | 0      | 21,000   |
| Alna        | 3    | 3000       | 9,000    | 0   | 0          | 0      | 9,000    |
| Angle       | 1    | 20000      | 20,000   |     |            | 0      | 20,000   |
| Shutter     | 5    | 20000      | 100,000  |     |            | 0      | 100,000  |
| Security    | 1    | 30000      | 30,000   | 0   | 0          | 0      | 30,000   |
| Plane bar   | 0    | 0          | 0        | 1   | 15000      | 10,000 | 10,000   |
| Net         | 0    | 0          | 0        | 0   | 0          | 0      | 0        |
| Total       | 35   | 0          | 370,000  | 22  | 0          | 80,000 | 450,000  |