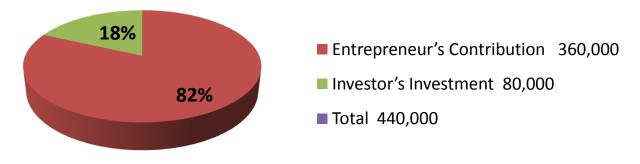

| Proposed Nobin Udyokta Business Info              |   |                                                                                                                                                                                                                                                                                                                                                                                                               |  |  |
|---------------------------------------------------|---|---------------------------------------------------------------------------------------------------------------------------------------------------------------------------------------------------------------------------------------------------------------------------------------------------------------------------------------------------------------------------------------------------------------|--|--|
| Business Name                                     | : | KAMRUL FURNITURE MART                                                                                                                                                                                                                                                                                                                                                                                         |  |  |
| Location                                          | : | Gozaria Road                                                                                                                                                                                                                                                                                                                                                                                                  |  |  |
| Total Investment in BDT                           | : | BDT 440000/-                                                                                                                                                                                                                                                                                                                                                                                                  |  |  |
| Financing                                         | : | Self BDT 360000/- (from existing business) 82%<br>Required Investment BDT 80,000/- (as equity) 18%                                                                                                                                                                                                                                                                                                            |  |  |
| Present salary/drawings from business (estimates) | : | BDT 5,000                                                                                                                                                                                                                                                                                                                                                                                                     |  |  |
| Proposed Salary                                   | : | BDT 5,000                                                                                                                                                                                                                                                                                                                                                                                                     |  |  |
| Size of shop                                      | : | 25 ft x 10 ft= 250 sq ft                                                                                                                                                                                                                                                                                                                                                                                      |  |  |
| Implementation                                    | : | <ul> <li>The business is planned to be scaled up by investment in existing goods like Wooden Furniture.</li> <li>Average 30% gain on sales.</li> <li>The business is operating by entrepreneur. Existing 01 employee.</li> <li>One will be appointed after receiving equity money.</li> <li>The shop is rented.</li> <li>Collects goods from Chittagong.</li> <li>Agreed grace period is 3 months.</li> </ul> |  |  |

| Investn | nont | Kroa   | VOOWN  |
|---------|------|--------|--------|
| HIVESLI |      | טו כמו | RUUVII |

|              | Exis | sting      | Proposed |     |            |        |          |
|--------------|------|------------|----------|-----|------------|--------|----------|
| Particulars  | Qty. | Unit Price | Amount   | Qty | Unit Price | Amount | Proposed |
|              |      |            | (BDT)    |     |            | (BDT)  | Total    |
| Box cot      | 3    | 40000      | 120,000  | 0   | 0          | 0      | 120,000  |
| Normal cot   | 4    | 7000       | 28,000   | 0   | 0          | 0      | 28,000   |
| WII showcase | 2    | 40000      | 80,000   | 0   | 0          | 0      | 80,000   |
| Sofa set     | 1    | 35000      | 35,000   | 0   | 0          | 0      | 35,000   |
| Dyning table | 1    | 30000      | 30,000   | 0   | 0          | 0      | 30,000   |
| Alna         | 3    | 4000       | 12,000   | 0   | 0          | 0      | 12,000   |
| Others       | 0    | 0          | 0        | 0   | 0          | 0      | 0        |
| Segun cot    | 0    | 0          | 0        | 1   | 30000      | 30,000 | 30,000   |
| Akashi wood  | 0    | 0          | 0        | 1   | 20000      | 20,000 | 20,000   |
| Gamari wood  | 0    | 0          | 0        | 1   | 20000      | 20,000 | 20,000   |
| Others       | 1    | 45000      | 45,000   | 1   | 10000      | 10,000 | 55,000   |
| Security     | 1    | 10000      | 10,000   | 0   | 0          | 0      | 10,000   |
|              | 0    | 0          | 0        | 0   | 0          | 0      | 0        |
| Total        | 16   | 0          | 360,000  | 4   | 0          | 80,000 | 440,000  |