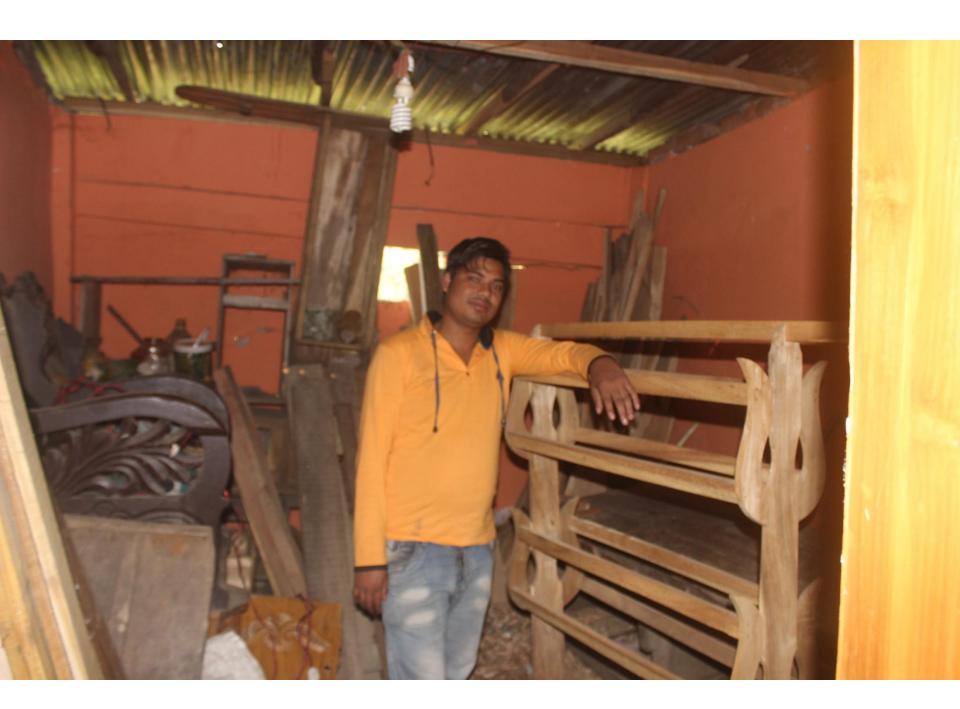

| Proposed Nobin Udyokta Business Info              |   |                                                                                                                                                                                                                                                                                                                                                                                                               |  |  |
|---------------------------------------------------|---|---------------------------------------------------------------------------------------------------------------------------------------------------------------------------------------------------------------------------------------------------------------------------------------------------------------------------------------------------------------------------------------------------------------|--|--|
| Business Name                                     | : | KAMRUL FURNITURE MART                                                                                                                                                                                                                                                                                                                                                                                         |  |  |
| Location                                          | : | Gozaria Road                                                                                                                                                                                                                                                                                                                                                                                                  |  |  |
| Total Investment in BDT                           | : | BDT 440000/-                                                                                                                                                                                                                                                                                                                                                                                                  |  |  |
| Financing                                         | : | Self BDT 360000/- (from existing business) 82%<br>Required Investment BDT 80,000/- (as equity) 18%                                                                                                                                                                                                                                                                                                            |  |  |
| Present salary/drawings from business (estimates) | : | BDT 5,000                                                                                                                                                                                                                                                                                                                                                                                                     |  |  |
| Proposed Salary                                   | : | BDT 5,000                                                                                                                                                                                                                                                                                                                                                                                                     |  |  |
| Size of shop                                      | : | 25 ft x 10 ft= 250 sq ft                                                                                                                                                                                                                                                                                                                                                                                      |  |  |
| Implementation                                    | : | <ul> <li>The business is planned to be scaled up by investment in existing goods like Wooden Furniture.</li> <li>Average 30% gain on sales.</li> <li>The business is operating by entrepreneur. Existing 01 employee.</li> <li>One will be appointed after receiving equity money.</li> <li>The shop is rented.</li> <li>Collects goods from Chittagong.</li> <li>Agreed grace period is 3 months.</li> </ul> |  |  |