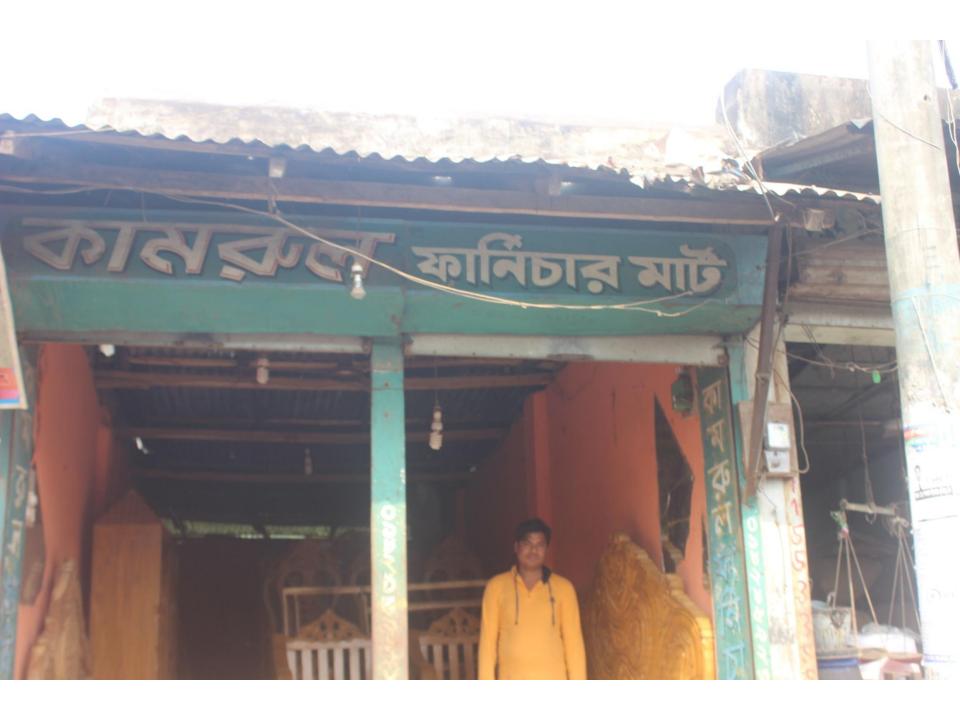

| Proposed Nobin Udyokta Business Info              |   |                                                                                                                                                                                                                                                                                                                                                                                                               |  |  |
|---------------------------------------------------|---|---------------------------------------------------------------------------------------------------------------------------------------------------------------------------------------------------------------------------------------------------------------------------------------------------------------------------------------------------------------------------------------------------------------|--|--|
| Business Name                                     | : | KAMRUL FURNITURE MART                                                                                                                                                                                                                                                                                                                                                                                         |  |  |
| Location                                          | : | Gozaria Road                                                                                                                                                                                                                                                                                                                                                                                                  |  |  |
| Total Investment in BDT                           | : | BDT 440000/-                                                                                                                                                                                                                                                                                                                                                                                                  |  |  |
| Financing                                         | : | Self BDT 360000/- (from existing business) 82%<br>Required Investment BDT 80,000/- (as equity) 18%                                                                                                                                                                                                                                                                                                            |  |  |
| Present salary/drawings from business (estimates) | : | BDT 5,000                                                                                                                                                                                                                                                                                                                                                                                                     |  |  |
| Proposed Salary                                   | : | BDT 5,000                                                                                                                                                                                                                                                                                                                                                                                                     |  |  |
| Size of shop                                      | : | 25 ft x 10 ft= 250 sq ft                                                                                                                                                                                                                                                                                                                                                                                      |  |  |
| Implementation                                    | : | <ul> <li>The business is planned to be scaled up by investment in existing goods like Wooden Furniture.</li> <li>Average 30% gain on sales.</li> <li>The business is operating by entrepreneur. Existing 01 employee.</li> <li>One will be appointed after receiving equity money.</li> <li>The shop is rented.</li> <li>Collects goods from Chittagong.</li> <li>Agreed grace period is 3 months.</li> </ul> |  |  |