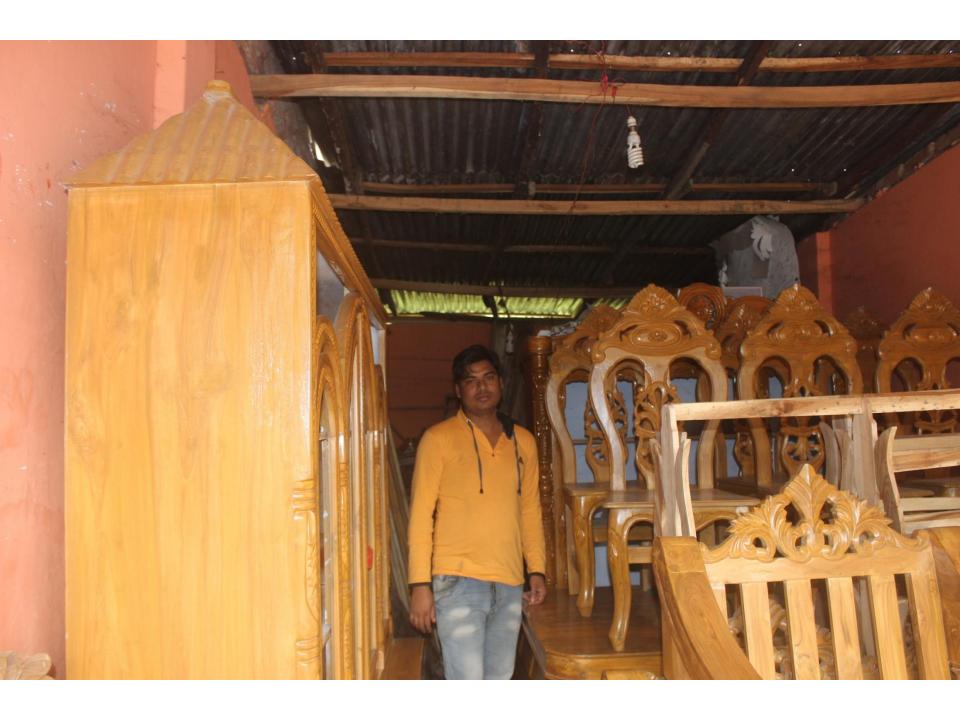

# Pictures

গণপ্রজাতন্ত্রী বাংলাদেশ সরকার Government of the People's Republic of Bangladesh MATTONAL ID CARRY / জাতীয় পরিচয় পত্র

নাম: কামকুল ইসলাম Name: KAMRUL ISLAM

পিতা: অলি আহাম্মদ মাতা: আয়েশা খাতুন