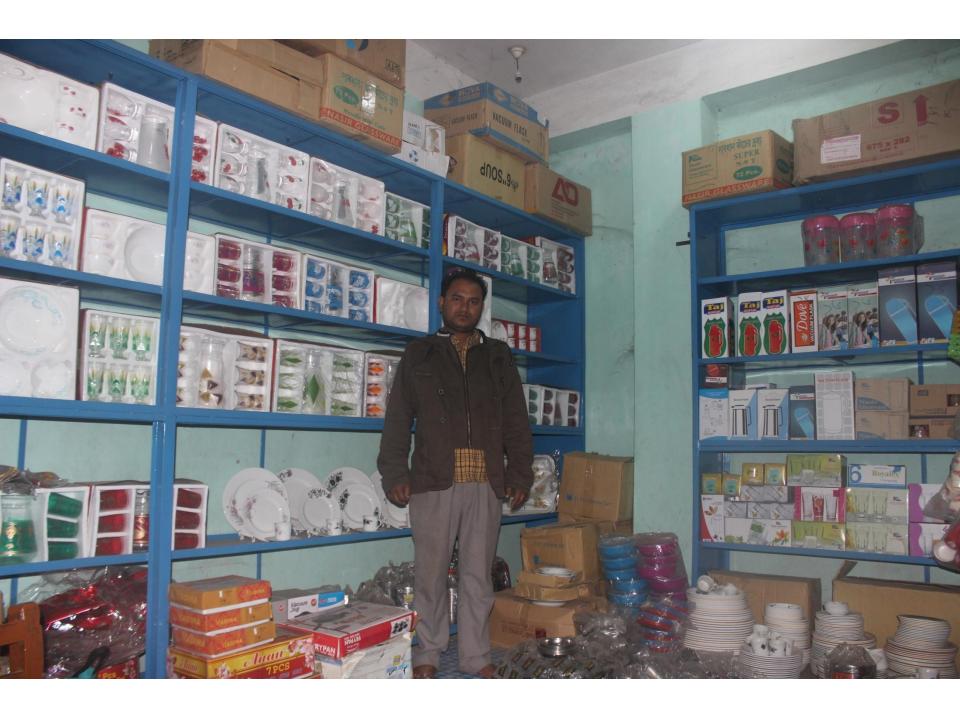

| Proposed Nobin Udyokta Business Info              |   |                                                                                                                                                                                                                                                                                                                                                                                                                                          |  |  |
|---------------------------------------------------|---|------------------------------------------------------------------------------------------------------------------------------------------------------------------------------------------------------------------------------------------------------------------------------------------------------------------------------------------------------------------------------------------------------------------------------------------|--|--|
| Business Name                                     | : | ABIR CROCKERIES                                                                                                                                                                                                                                                                                                                                                                                                                          |  |  |
| Location                                          | : | Namar Baazar, Dagonbhuiyan, Feni                                                                                                                                                                                                                                                                                                                                                                                                         |  |  |
| Total Investment in BDT                           | : | BDT 330000/-                                                                                                                                                                                                                                                                                                                                                                                                                             |  |  |
| Financing                                         | : | Self BDT 250000/- (from existing business) 76% Required Investment BDT 80,000/- (as equity) 24%                                                                                                                                                                                                                                                                                                                                          |  |  |
| Present salary/drawings from business (estimates) | : | BDT 5,000                                                                                                                                                                                                                                                                                                                                                                                                                                |  |  |
| Proposed Salary                                   | : | BDT 5,000                                                                                                                                                                                                                                                                                                                                                                                                                                |  |  |
| Size of shop                                      | : | 12 ft x 10 ft= 120 sq ft                                                                                                                                                                                                                                                                                                                                                                                                                 |  |  |
| Implementation                                    | : | <ul> <li>The business is planned to be scaled up by investment in existing goods like Glass set, Plastic set, Dinner set. Etc</li> <li>Average 20% gain on sales.</li> <li>The business is operating by entrepreneur. Existing no employee.</li> <li>One will be appointed after receiving equity money.</li> <li>The shop is rented.</li> <li>Collects goods from Feni &amp; Dhaka</li> <li>Agreed grace period is 3 months.</li> </ul> |  |  |