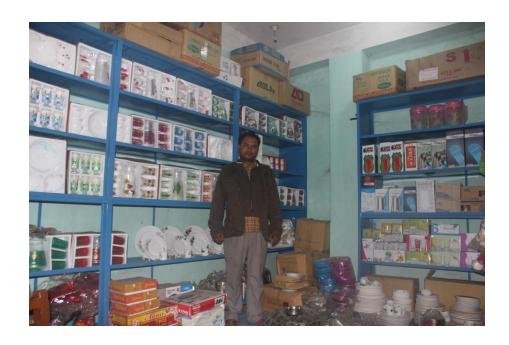

| Proposed Nobin Udyokta Business Info              |   |                                                                                                                                                                                                                                                                                                                                                                                                                                          |  |  |
|---------------------------------------------------|---|------------------------------------------------------------------------------------------------------------------------------------------------------------------------------------------------------------------------------------------------------------------------------------------------------------------------------------------------------------------------------------------------------------------------------------------|--|--|
| Business Name                                     | : | ABIR CROCKERIES                                                                                                                                                                                                                                                                                                                                                                                                                          |  |  |
| Location                                          | : | Namar Baazar, Dagonbhuiyan, Feni                                                                                                                                                                                                                                                                                                                                                                                                         |  |  |
| Total Investment in BDT                           | : | BDT 330000/-                                                                                                                                                                                                                                                                                                                                                                                                                             |  |  |
| Financing                                         | : | Self BDT 250000/- (from existing business) 76% Required Investment BDT 80,000/- (as equity) 24%                                                                                                                                                                                                                                                                                                                                          |  |  |
| Present salary/drawings from business (estimates) | : | BDT 5,000                                                                                                                                                                                                                                                                                                                                                                                                                                |  |  |
| Proposed Salary                                   | : | BDT 5,000                                                                                                                                                                                                                                                                                                                                                                                                                                |  |  |
| Size of shop                                      | : | 12 ft x 10 ft= 120 sq ft                                                                                                                                                                                                                                                                                                                                                                                                                 |  |  |
| Implementation                                    | : | <ul> <li>The business is planned to be scaled up by investment in existing goods like Glass set, Plastic set, Dinner set. Etc</li> <li>Average 20% gain on sales.</li> <li>The business is operating by entrepreneur. Existing no employee.</li> <li>One will be appointed after receiving equity money.</li> <li>The shop is rented.</li> <li>Collects goods from Feni &amp; Dhaka</li> <li>Agreed grace period is 3 months.</li> </ul> |  |  |