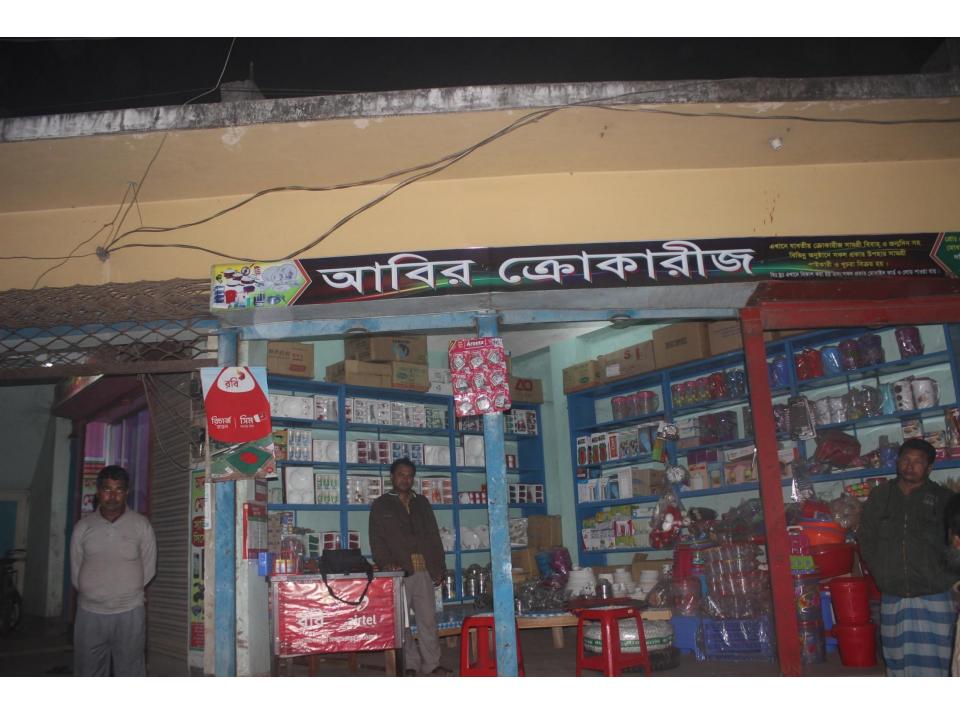

| Proposed Nobin Udyokta Business Info              |   |                                                                                                                                                                                                                                                                                                                                                                                                                                          |  |  |
|---------------------------------------------------|---|------------------------------------------------------------------------------------------------------------------------------------------------------------------------------------------------------------------------------------------------------------------------------------------------------------------------------------------------------------------------------------------------------------------------------------------|--|--|
| Business Name                                     | : | ABIR CROCKERIES                                                                                                                                                                                                                                                                                                                                                                                                                          |  |  |
| Location                                          | : | Namar Baazar, Dagonbhuiyan, Feni                                                                                                                                                                                                                                                                                                                                                                                                         |  |  |
| Total Investment in BDT                           | : | BDT 330000/-                                                                                                                                                                                                                                                                                                                                                                                                                             |  |  |
| Financing                                         | : | Self BDT 250000/- (from existing business) 76% Required Investment BDT 80,000/- (as equity) 24%                                                                                                                                                                                                                                                                                                                                          |  |  |
| Present salary/drawings from business (estimates) | : | BDT 5,000                                                                                                                                                                                                                                                                                                                                                                                                                                |  |  |
| Proposed Salary                                   | : | BDT 5,000                                                                                                                                                                                                                                                                                                                                                                                                                                |  |  |
| Size of shop                                      | : | 12 ft x 10 ft= 120 sq ft                                                                                                                                                                                                                                                                                                                                                                                                                 |  |  |
| Implementation                                    | : | <ul> <li>The business is planned to be scaled up by investment in existing goods like Glass set, Plastic set, Dinner set. Etc</li> <li>Average 20% gain on sales.</li> <li>The business is operating by entrepreneur. Existing no employee.</li> <li>One will be appointed after receiving equity money.</li> <li>The shop is rented.</li> <li>Collects goods from Feni &amp; Dhaka</li> <li>Agreed grace period is 3 months.</li> </ul> |  |  |