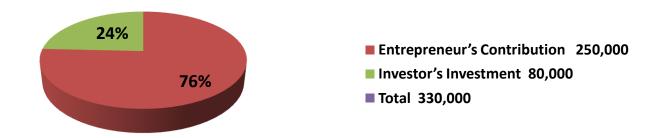

| Investment Breakdown |          |            |         |     |            |        |          |
|----------------------|----------|------------|---------|-----|------------|--------|----------|
|                      | Proposed |            |         |     |            |        |          |
| Particulars          | Qty.     | Unit Price | Amount  | Qty | Unit Price | Amount | Proposed |
|                      |          |            | (BDT)   |     |            | (BDT)  | Total    |
| Dinner set           | 10       | 1400       | 14,000  | 10  | 1,400      | 14,000 | 28,000   |
| Jug set              | 20       | 900        | 18,000  | 25  | 900        | 22,500 | 40,500   |
| Glass set            | 20       | 300        | 6,000   | 15  | 300        | 4,500  | 10,500   |
| Flusk                | 20       | 400        | 8,000   | 25  | 400        | 10,000 | 18,000   |
| Spoon set            | 10       | 400        | 4,000   | 100 | 150        | 15,000 | 19,000   |
| Plastic bucket       | 25       | 200        | 5,000   | 0   | 0          | 0      | 5,000    |
| Plastic jug          | 100      | 150        | 15,000  | 0   |            | 0      | 15,000   |
| Others               | 1        | 50000      | 50,000  | 1   | 14000      | 14,000 | 64,000   |
| Melamain plate       | 200      | 150        | 30,000  | 0   | 0          | 0      | 30,000   |
| Security             | 1        | 100000     | 100,000 | 0   | 0          | 0      | 100,000  |
| Total                | 407      | 0          | 250,000 | 176 | 17,150     | 80,000 | 330,000  |