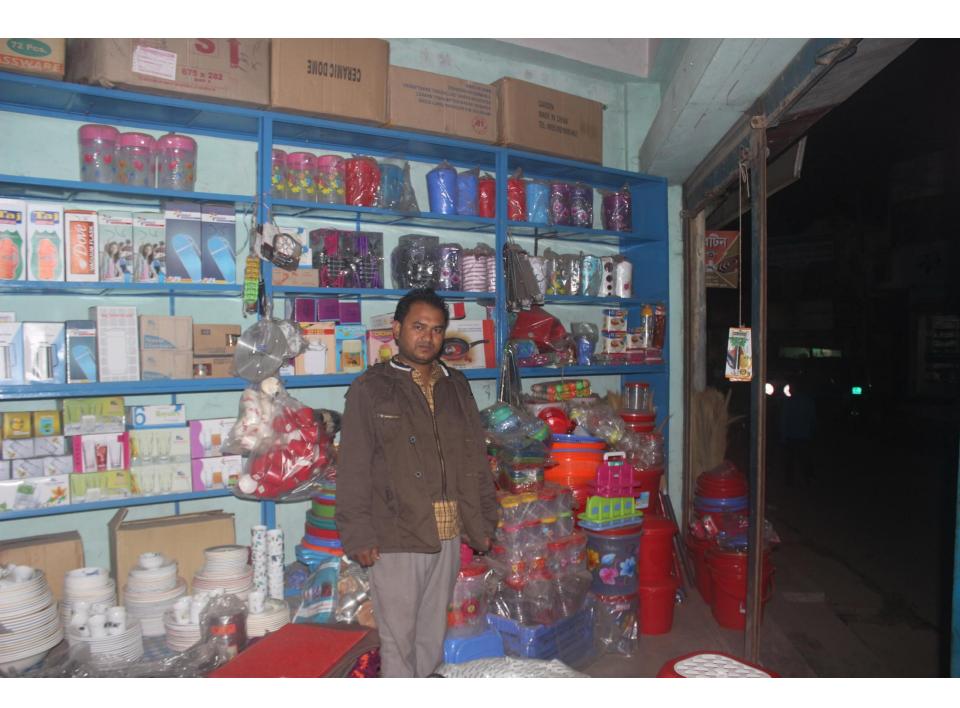

| Proposed Nobin Udyokta Business Info              |   |                                                                                                                                                                                                                                                                                                                                                                                                                                          |  |  |
|---------------------------------------------------|---|------------------------------------------------------------------------------------------------------------------------------------------------------------------------------------------------------------------------------------------------------------------------------------------------------------------------------------------------------------------------------------------------------------------------------------------|--|--|
| Business Name                                     | : | ABIR CROCKERIES                                                                                                                                                                                                                                                                                                                                                                                                                          |  |  |
| Location                                          | : | Namar Baazar, Dagonbhuiyan, Feni                                                                                                                                                                                                                                                                                                                                                                                                         |  |  |
| Total Investment in BDT                           | : | BDT 330000/-                                                                                                                                                                                                                                                                                                                                                                                                                             |  |  |
| Financing                                         | : | Self BDT 250000/- (from existing business) 76% Required Investment BDT 80,000/- (as equity) 24%                                                                                                                                                                                                                                                                                                                                          |  |  |
| Present salary/drawings from business (estimates) | : | BDT 5,000                                                                                                                                                                                                                                                                                                                                                                                                                                |  |  |
| Proposed Salary                                   | : | BDT 5,000                                                                                                                                                                                                                                                                                                                                                                                                                                |  |  |
| Size of shop                                      | : | 12 ft x 10 ft= 120 sq ft                                                                                                                                                                                                                                                                                                                                                                                                                 |  |  |
| Implementation                                    | : | <ul> <li>The business is planned to be scaled up by investment in existing goods like Glass set, Plastic set, Dinner set. Etc</li> <li>Average 20% gain on sales.</li> <li>The business is operating by entrepreneur. Existing no employee.</li> <li>One will be appointed after receiving equity money.</li> <li>The shop is rented.</li> <li>Collects goods from Feni &amp; Dhaka</li> <li>Agreed grace period is 3 months.</li> </ul> |  |  |