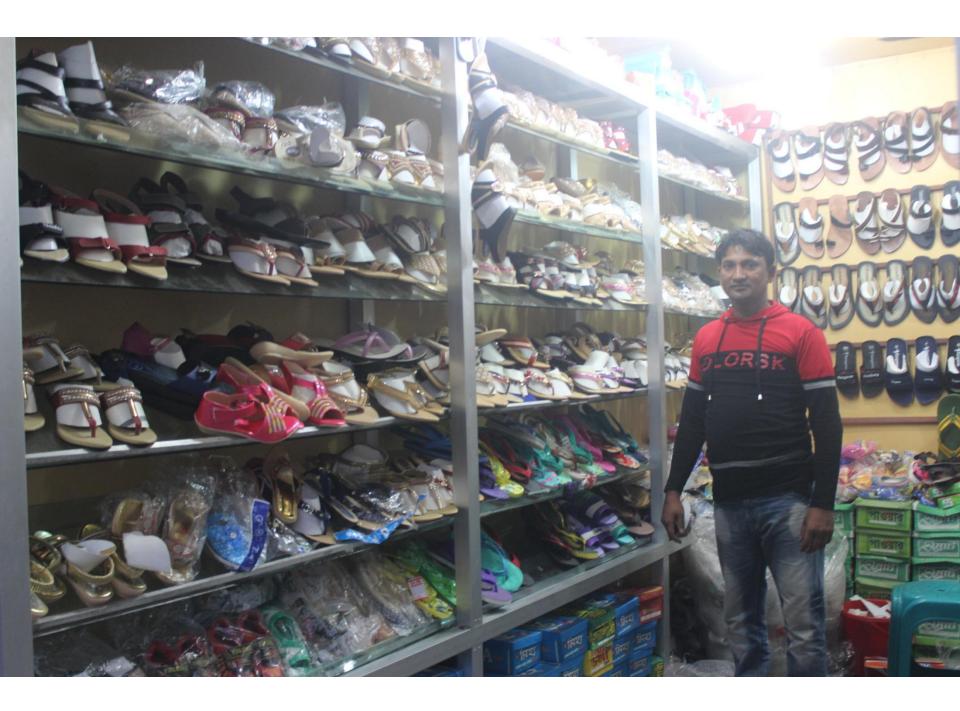

# Pictures

| Proposed Nobin Udyokta Business Info              |                                                  |                                                                                                                                                                                                                                                                                                                                |  |  |  |
|---------------------------------------------------|--------------------------------------------------|--------------------------------------------------------------------------------------------------------------------------------------------------------------------------------------------------------------------------------------------------------------------------------------------------------------------------------|--|--|--|
| Business Name                                     | :                                                | BHAI BHAI SHOES                                                                                                                                                                                                                                                                                                                |  |  |  |
| Location                                          | :                                                | Solla Baazar, Porishad Road, Nobabganj, Dhaka                                                                                                                                                                                                                                                                                  |  |  |  |
| Total Investment in BDT                           | :                                                | BDT 250000/-                                                                                                                                                                                                                                                                                                                   |  |  |  |
| Financing                                         | :                                                | Self BDT 170000/- (from existing business) 68%                                                                                                                                                                                                                                                                                 |  |  |  |
|                                                   | Required Investment BDT 80,000/- (as equity) 32% |                                                                                                                                                                                                                                                                                                                                |  |  |  |
| Present salary/drawings from business (estimates) | :                                                | BDT 5,000                                                                                                                                                                                                                                                                                                                      |  |  |  |
| Proposed Salary                                   | :                                                | BDT 5,000                                                                                                                                                                                                                                                                                                                      |  |  |  |
| Size of shop                                      | :                                                | 12 ft x 12 ft= 144 sq ft                                                                                                                                                                                                                                                                                                       |  |  |  |
| Implementation                                    | :                                                | <ul> <li>The business is planned to be scaled up by investment in existing goods like Shoe</li> <li>Average 15 % gain on sales.</li> <li>The business is operating by entrepreneur. Existing no employee.</li> <li>The shop is rented.</li> <li>Collects goods from Dhaka</li> <li>Agreed grace period is 3 months.</li> </ul> |  |  |  |