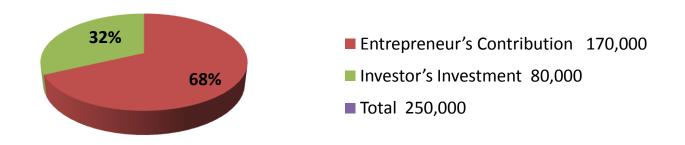

| Proposed Nobin Udyokta Business Info              |                                                  |                                                                                                                                                                                                                                                                                                                                |  |  |  |
|---------------------------------------------------|--------------------------------------------------|--------------------------------------------------------------------------------------------------------------------------------------------------------------------------------------------------------------------------------------------------------------------------------------------------------------------------------|--|--|--|
| Business Name                                     | :                                                | BHAI BHAI SHOES                                                                                                                                                                                                                                                                                                                |  |  |  |
| Location                                          | :                                                | Solla Baazar, Porishad Road, Nobabganj, Dhaka                                                                                                                                                                                                                                                                                  |  |  |  |
| Total Investment in BDT                           | :                                                | BDT 250000/-                                                                                                                                                                                                                                                                                                                   |  |  |  |
| Financing                                         | :                                                | Self BDT 170000/- (from existing business) 68%                                                                                                                                                                                                                                                                                 |  |  |  |
|                                                   | Required Investment BDT 80,000/- (as equity) 32% |                                                                                                                                                                                                                                                                                                                                |  |  |  |
| Present salary/drawings from business (estimates) | :                                                | BDT 5,000                                                                                                                                                                                                                                                                                                                      |  |  |  |
| Proposed Salary                                   | :                                                | BDT 5,000                                                                                                                                                                                                                                                                                                                      |  |  |  |
| Size of shop                                      | :                                                | 12 ft x 12 ft= 144 sq ft                                                                                                                                                                                                                                                                                                       |  |  |  |
| Implementation                                    | :                                                | <ul> <li>The business is planned to be scaled up by investment in existing goods like Shoe</li> <li>Average 15 % gain on sales.</li> <li>The business is operating by entrepreneur. Existing no employee.</li> <li>The shop is rented.</li> <li>Collects goods from Dhaka</li> <li>Agreed grace period is 3 months.</li> </ul> |  |  |  |

#### **Investment Breakdown**

|               | ting | Proposed          |         |     |                |        |          |
|---------------|------|-------------------|---------|-----|----------------|--------|----------|
| Particulars   | Qty. | <b>Unit Price</b> | Amount  | Qty | Qty Unit Price |        | Proposed |
|               |      |                   | (BDT)   |     |                | (BDT)  | Total    |
| Shoe (Gents)  | 1    | 50000             | 50,000  | 0   | 0              | 0      | 50,000   |
| Shoe (Ladies) | 1    | 50000             | 50,000  | 0   | 0              | 0      | 50,000   |
| Baby Shoe     | 1    | 20000             | 20,000  | 0   | 0              | 0      | 20,000   |
| Barmese       | 1    | 20000             | 20,000  | 0   | 0              | 0      | 20,000   |
| Shoe          |      |                   |         |     |                |        |          |
| Shoe          | 1    | 20000             | 20,000  | 1   | 50000          | 50,000 | 70,000   |
| Others        | 1    | 10000             | 10,000  | 1   | 30000          | 30,000 | 40,000   |
| Total         | 6    | 0                 | 170,000 | 2   | 0              | 80,000 | 250,000  |