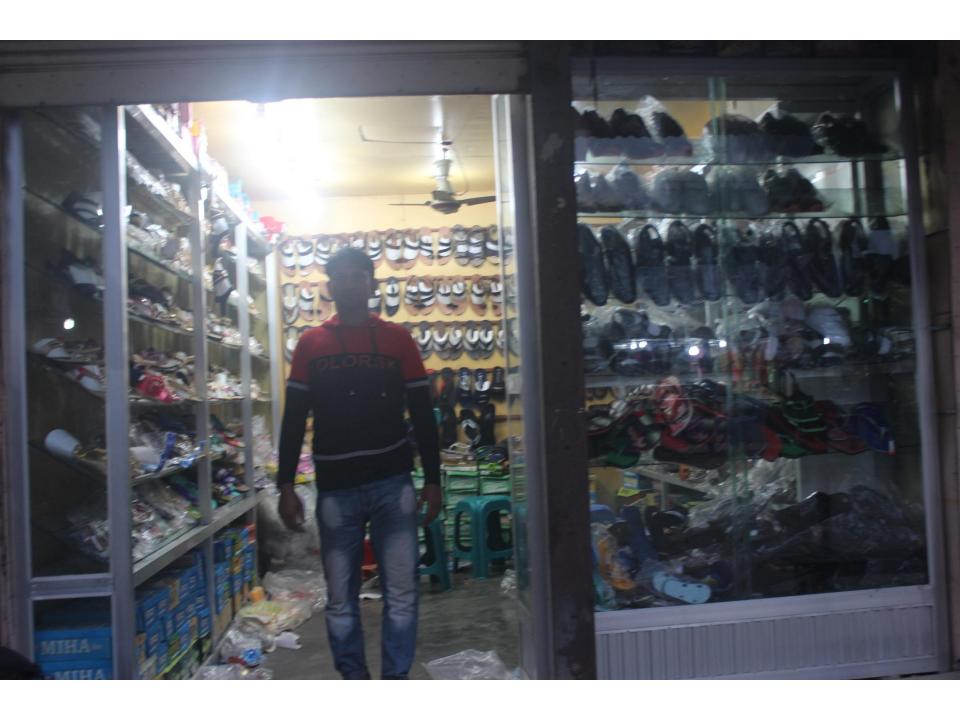

# Pictures

| Proposed Nobin Udyokta Business Info              |                                                  |                                                                                                                                                                                                                                                                                                                                |  |  |  |
|---------------------------------------------------|--------------------------------------------------|--------------------------------------------------------------------------------------------------------------------------------------------------------------------------------------------------------------------------------------------------------------------------------------------------------------------------------|--|--|--|
| Business Name                                     | :                                                | BHAI BHAI SHOES                                                                                                                                                                                                                                                                                                                |  |  |  |
| Location                                          | :                                                | Solla Baazar, Porishad Road, Nobabganj, Dhaka                                                                                                                                                                                                                                                                                  |  |  |  |
| Total Investment in BDT                           | :                                                | BDT 250000/-                                                                                                                                                                                                                                                                                                                   |  |  |  |
| Financing                                         | :                                                | Self BDT 170000/- (from existing business) 68%                                                                                                                                                                                                                                                                                 |  |  |  |
|                                                   | Required Investment BDT 80,000/- (as equity) 32% |                                                                                                                                                                                                                                                                                                                                |  |  |  |
| Present salary/drawings from business (estimates) | :                                                | BDT 5,000                                                                                                                                                                                                                                                                                                                      |  |  |  |
| Proposed Salary                                   | :                                                | BDT 5,000                                                                                                                                                                                                                                                                                                                      |  |  |  |
| Size of shop                                      | :                                                | 12 ft x 12 ft= 144 sq ft                                                                                                                                                                                                                                                                                                       |  |  |  |
| Implementation                                    | :                                                | <ul> <li>The business is planned to be scaled up by investment in existing goods like Shoe</li> <li>Average 15 % gain on sales.</li> <li>The business is operating by entrepreneur. Existing no employee.</li> <li>The shop is rented.</li> <li>Collects goods from Dhaka</li> <li>Agreed grace period is 3 months.</li> </ul> |  |  |  |