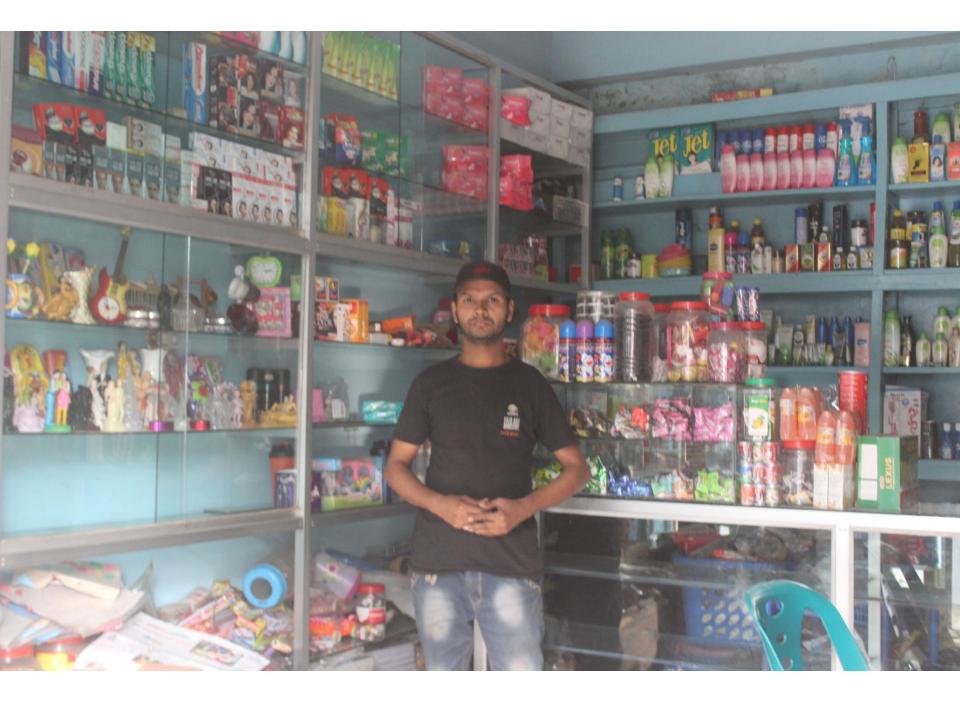

# Pictures

বিসমিল্লাহির রহমানির রাহিম দোকান ঘর ভাড়া নেওয়া-দেওয়ার পারস্পরি চুড়ি

মুজির মেয়াদ ০৩ (তিন) বৎসর মো: শাহাবুদ্দিন সোহেশ, পিতা: মো: আলাউদ্দিন মিয়া, গ্রাম: বড় বন্ধনগর, পো: । ঢাকা, ধর্ম- ইসলাম, পেশা- ব্যবসা, জাতীয়তা- বাংলাদেশী।