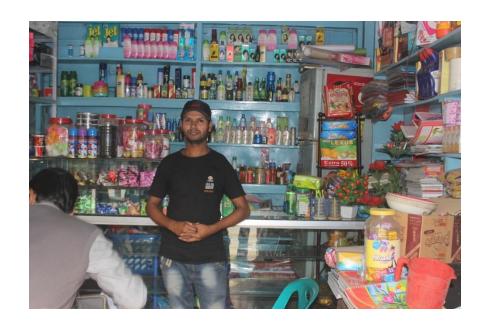

# Pictures

বিসমিল্লাহির রহমানির রাহিম দোকান ঘর ভাড়া নেওয়া-দেওয়ার পারস্পরি চুড়ি

মুজির মেয়াদ ০৩ (তিন) বৎসর মো: শাহাবুদ্দিন সোহেশ, পিতা: মো: আলাউদ্দিন মিয়া, গ্রাম: বড় বন্ধনগর, পো: । ঢাকা, ধর্ম- ইসলাম, পেশা- ব্যবসা, জাতীয়তা- বাংলাদেশী।