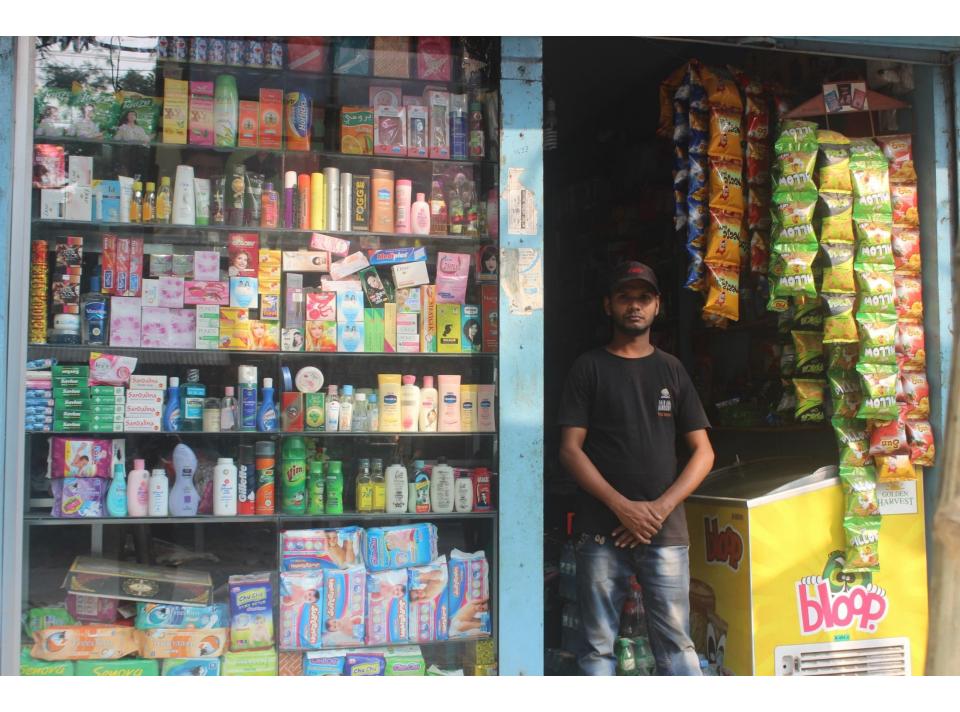

# Pictures

বিসমিল্লাহির রহমানির রাহিম দোকান ঘর ভাড়া নেওয়া-দেওয়ার পারস্পরি চুড়ি

মুজির মেয়াদ ০৩ (তিন) বৎসর মো: শাহাবুদ্দিন সোহেশ, পিতা: মো: আলাউদ্দিন মিয়া, গ্রাম: বড় বন্ধনগর, পো: । ঢাকা, ধর্ম- ইসলাম, পেশা- ব্যবসা, জাতীয়তা- বাংলাদেশী।