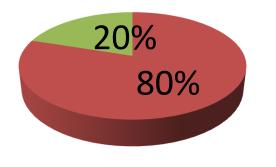

| Proposed Nobin Udyokta Business Info              |   |                                                                                                                                                                                                                                                                                                                                            |  |  |
|---------------------------------------------------|---|--------------------------------------------------------------------------------------------------------------------------------------------------------------------------------------------------------------------------------------------------------------------------------------------------------------------------------------------|--|--|
| Business Name                                     | : | MS RUPSHA COSMETICS                                                                                                                                                                                                                                                                                                                        |  |  |
| Location                                          | : | Nobabgonj, Dhaka                                                                                                                                                                                                                                                                                                                           |  |  |
| Total Investment in BDT                           | : | BDT 400,000/-                                                                                                                                                                                                                                                                                                                              |  |  |
| Financing                                         | : | Self BDT 320,000/- (from existing business) 80%<br>Required Investment BDT 80,000/- (as equity) 20%                                                                                                                                                                                                                                        |  |  |
| Present salary/drawings from business (estimates) | : | BDT 5,000                                                                                                                                                                                                                                                                                                                                  |  |  |
| Proposed Salary                                   | : | BDT 5,000                                                                                                                                                                                                                                                                                                                                  |  |  |
| Size of shop                                      | : | 12 ft x 20 ft= 240 square ft                                                                                                                                                                                                                                                                                                               |  |  |
| Implementation                                    | : | <ul> <li>The business is planned to be scaled up by investment in existing goods; Generator, Mike etc.</li> <li>Average 25% gain on sales.</li> <li>The business is operating by entrepreneur. Existing no employee.</li> <li>The shop is rented.</li> <li>Collects goods from Dhaka.</li> <li>Agreed grace period is 3 months.</li> </ul> |  |  |

| Investment Breakdown |      |            |         |      |          |        |          |  |
|----------------------|------|------------|---------|------|----------|--------|----------|--|
| Existing             |      |            |         |      | Proposed |        |          |  |
| Particulars Qty.     |      | Unit Amoun |         | Qty. | Unit     | Amount | Proposed |  |
|                      |      | Price      | t (BDT) |      | Price    | (BDT)  | Total    |  |
| Cosmetics            | 2000 | 100        | 200,000 | 500  | 100      | 50,000 | 250,000  |  |
| Stationery           | 500  | 100        | 50,000  | 300  | 100      | 30,000 | 80,000   |  |
| Soft Drinks          | 100  | 200        | 20,000  | 0    | 0        | 0      | 20,000   |  |
| Biscuit              | 100  | 100        | 10,000  | 0    | 0        | 0      | 10,000   |  |
| Father               | 100  | 50         | 5,000   | 0    | 0        | 0      | 5,000    |  |
| Show piece           | 100  | 50         | 5,000   | 0    | 0        | 0      | 5,000    |  |
| Security             | 1    | 30000      | 30,000  |      |          |        |          |  |
| Total                | 2901 |            | 320,000 | 800  |          | 80,000 | 370,000  |  |