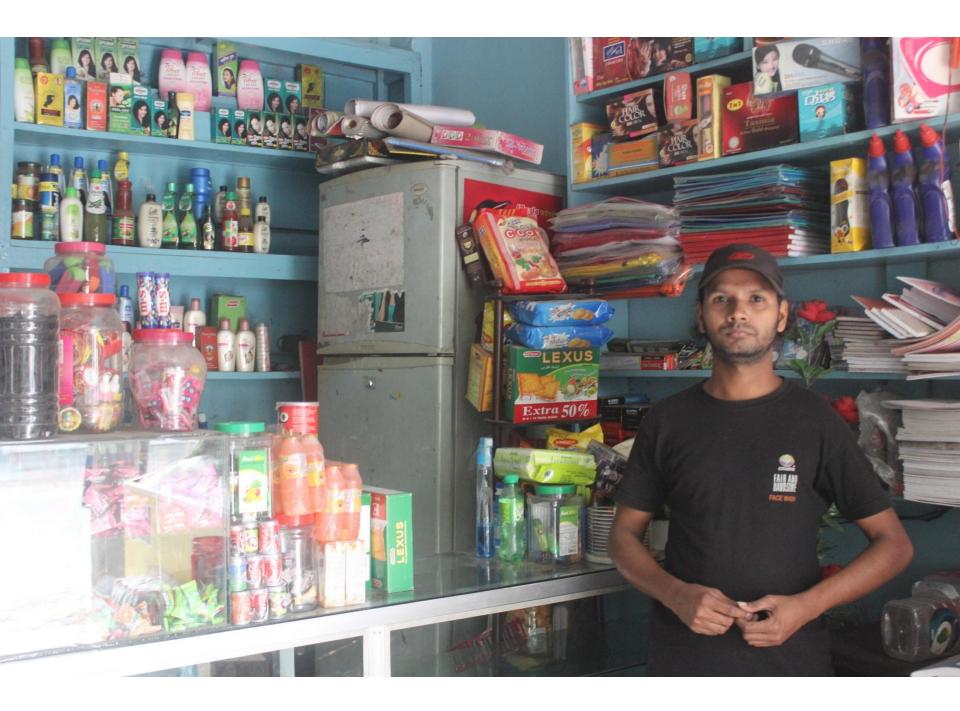

# Pictures

বিসমিল্লাহির রহমানির রাহিম দোকান ঘর ভাড়া নেওয়া-দেওয়ার পারস্পরি চুড়ি

মুজির মেয়াদ ০৩ (তিন) বৎসর মো: শাহাবুদ্দিন সোহেশ, পিতা: মো: আলাউদ্দিন মিয়া, গ্রাম: বড় বন্ধনগর, পো: । ঢাকা, ধর্ম- ইসলাম, পেশা- ব্যবসা, জাতীয়তা- বাংলাদেশী।