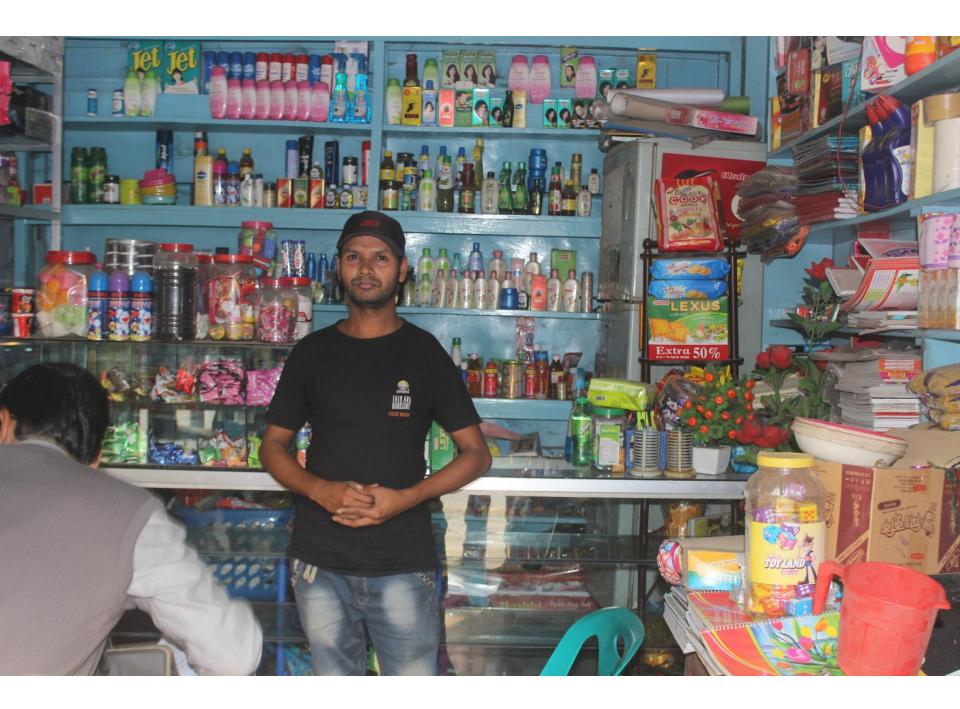

# Pictures

বিসমিল্লাহির রহমানির রাহিম দোকান ঘর ভাড়া নেওয়া-দেওয়ার পারস্পরি চুড়ি

মুজির মেয়াদ ০৩ (তিন) বৎসর মো: শাহাবুদ্দিন সোহেশ, পিতা: মো: আলাউদ্দিন মিয়া, গ্রাম: বড় বন্ধনগর, পো: । ঢাকা, ধর্ম- ইসলাম, পেশা- ব্যবসা, জাতীয়তা- বাংলাদেশী।