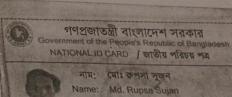

মো: রুপসা সুজন, পিতা: মো: সুতফর রহমান, গ্রাম: বড় বস্ত্রনগর, পো: ছোট ব

30 COM SUR SURS SURS BOLD OF COMMINSON SOLD OF COMMINSON SOLD SURVINOR SOLD SURVINOR SOLD SURVINOR SOLD SURVINOR SOLD SURVINOR SU

পিতা: মৃত শুংকর রহমান

মাতা: মৃত পেয়ারা বেশম

Date of Birth: 22 Nov 1985

ID NO: 2616213411063