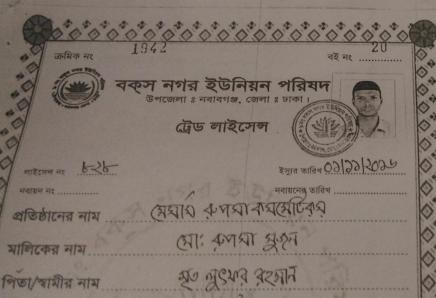

# Pictures

বিসমিল্লাহির রহমানির রাহিম দোকান ঘর ভাড়া নেওয়া-দেওয়ার পারস্পরি চুড়ি

মুজির মেয়াদ ০৩ (তিন) বৎসর মো: শাহাবুদ্দিন সোহেশ, পিতা: মো: আলাউদ্দিন মিয়া, গ্রাম: বড় বন্ধনগর, পো: । ঢাকা, ধর্ম- ইসলাম, পেশা- ব্যবসা, জাতীয়তা- বাংলাদেশী।

মো: রুপসা সুজন, পিতা: মো: সুতফর রহমান, গ্রাম: বড় বস্ত্রনগর, পো: ছোট ব

30 COM SUR SURS SURS BOLD OF COMMINSON SOLD OF COMMINSON SOLD SURVINOR SOLD SURVINOR SOLD SURVINOR SOLD SURVINOR SOLD SURVINOR SU

পিতা: মৃত শুংকর রহমান