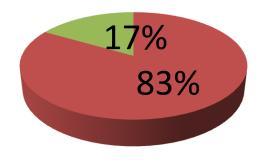

| Proposed Nobin Udyokta Business Info              |   |                                                                                                                                                                                                                                                                                                                                            |  |  |
|---------------------------------------------------|---|--------------------------------------------------------------------------------------------------------------------------------------------------------------------------------------------------------------------------------------------------------------------------------------------------------------------------------------------|--|--|
| Business Name                                     | : | JANNAT ENTERPRISE                                                                                                                                                                                                                                                                                                                          |  |  |
| Location                                          | : | Baruakhali Bazaar, Nobabgonj, Dhaka                                                                                                                                                                                                                                                                                                        |  |  |
| Total Investment in BDT                           | : | BDT 600,000/-                                                                                                                                                                                                                                                                                                                              |  |  |
| Financing                                         | : | Self BDT 500,000/- (from existing business) 83%<br>Required Investment BDT 100,000/- (as equity) 17%                                                                                                                                                                                                                                       |  |  |
| Present salary/drawings from business (estimates) | : | BDT 5,000                                                                                                                                                                                                                                                                                                                                  |  |  |
| Proposed Salary                                   | : | BDT 5,000                                                                                                                                                                                                                                                                                                                                  |  |  |
| Size of shop                                      | : | 18 ft x 35 ft= 630 square ft                                                                                                                                                                                                                                                                                                               |  |  |
| Implementation                                    | : | <ul> <li>The business is planned to be scaled up by investment in existing goods; Cement, Concrete etc.</li> <li>Average 15% gain on sales.</li> <li>The business is operating by entrepreneur. Existing 2 employee.</li> <li>The shop is rented.</li> <li>Collects goods from Dhaka.</li> <li>Agreed grace period is 3 months.</li> </ul> |  |  |