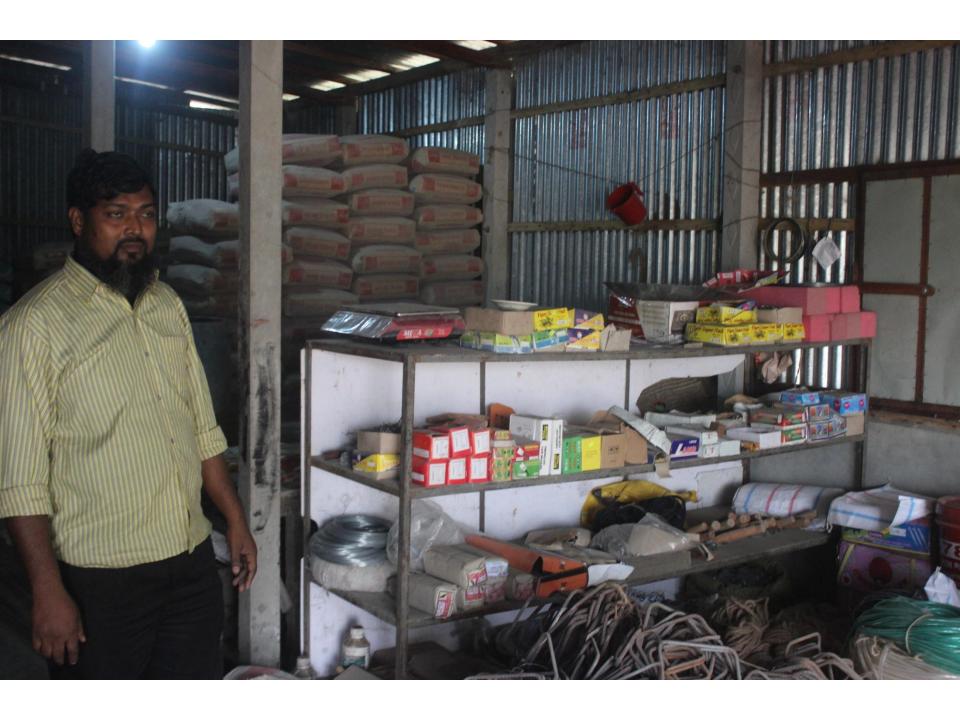

# Pictures

বি:দ্র: কাঠ, বাশ ও প্লেন সিট ভাড়া দেওয়া হয়

ক্ষিণ চুড়াইন, কেজি স্কুল রোড, নবাবগঞ্জ, ঢাক