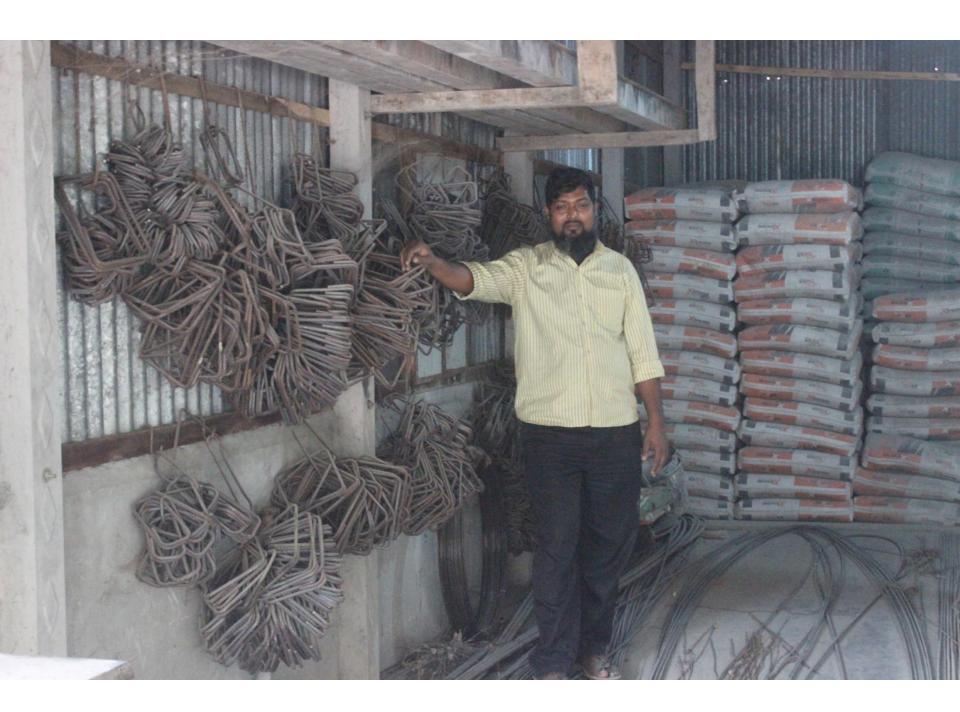

# Pictures

বি:দ্র: কাঠ, বাশ ও প্লেন সিট ভাড়া দেওয়া হয়

ক্ষিণ চুড়াইন, কেজি স্কুল রোড, নবাবগঞ্জ, ঢাক