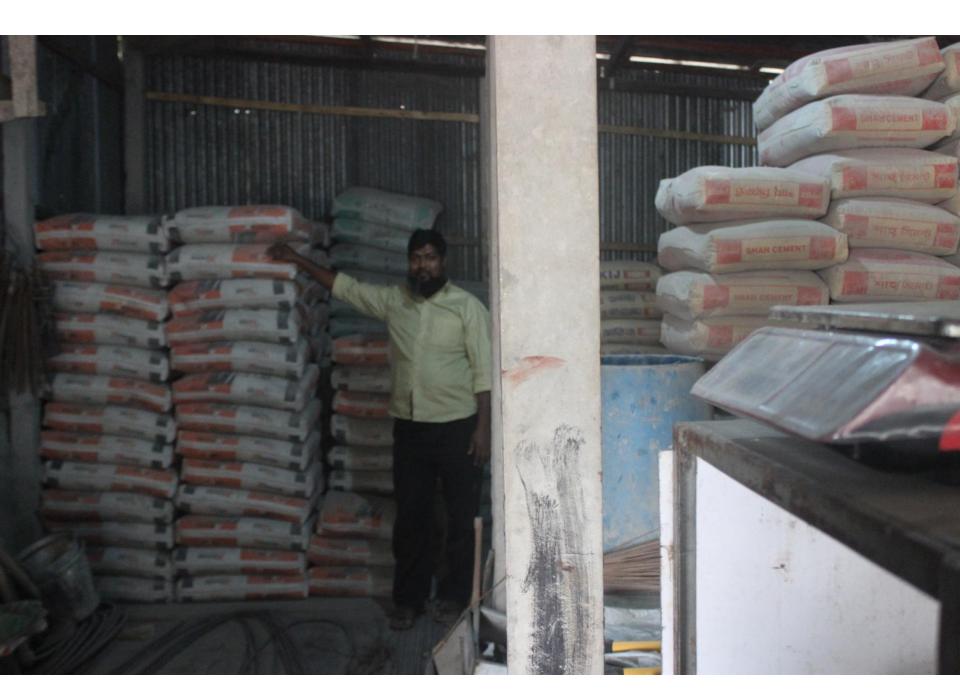

# Pictures

বি:দ্র: কাঠ, বাশ ও প্লেন সিট ভাড়া দেওয়া হয়

ক্ষিণ চুড়াইন, কেজি স্কুল রোড, নবাবগঞ্জ, ঢাক