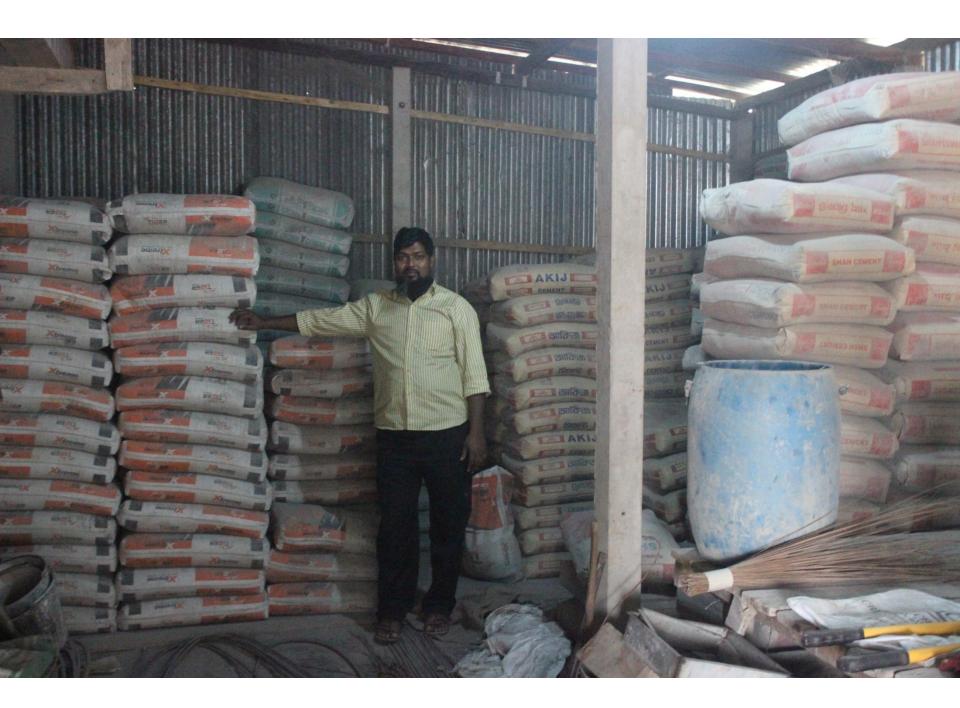

# Pictures

বি:দ্র: কাঠ, বাশ ও প্লেন সিট ভাড়া দেওয়া হয়

ক্ষিণ চুড়াইন, কেজি স্কুল রোড, নবাবগঞ্জ, ঢাক