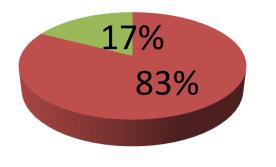

| Proposed Nobin Udyokta Business Info              |   |                                                                                                                                                                                                                                                                                                                                           |  |  |
|---------------------------------------------------|---|-------------------------------------------------------------------------------------------------------------------------------------------------------------------------------------------------------------------------------------------------------------------------------------------------------------------------------------------|--|--|
| Business Name                                     | : | EMU ALOKSOJJA                                                                                                                                                                                                                                                                                                                             |  |  |
| Location                                          | : | Aouni Bazaar, Nobabgonj, Dhaka                                                                                                                                                                                                                                                                                                            |  |  |
| Total Investment in BDT                           | : | BDT 460,000/-                                                                                                                                                                                                                                                                                                                             |  |  |
| Financing                                         | : | Self BDT 380,000/- (from existing business) 83%<br>Required Investment BDT 80,000/- (as equity) 17%                                                                                                                                                                                                                                       |  |  |
| Present salary/drawings from business (estimates) | : | BDT 5,000                                                                                                                                                                                                                                                                                                                                 |  |  |
| Proposed Salary                                   | : | BDT 5,000                                                                                                                                                                                                                                                                                                                                 |  |  |
| Size of shop                                      | : | 20 ft x 12 ft= 240 square ft                                                                                                                                                                                                                                                                                                              |  |  |
| Implementation                                    | : | <ul> <li>The business is planned to be scaled up by investment in existing goods; Generator, Mike etc.</li> <li>Average 25% gain on sales.</li> <li>The business is operating by entrepreneur. Existing no employee.</li> <li>The shop is Dhaka.</li> <li>Collects goods from Dhaka.</li> <li>Agreed grace period is 3 months.</li> </ul> |  |  |