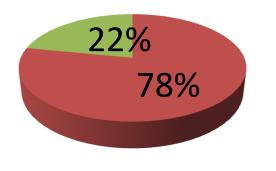

| Proposed Nobin Udyokta Business Info              |   |                                                                                                                                                                                                                                                                                                                      |  |  |
|---------------------------------------------------|---|----------------------------------------------------------------------------------------------------------------------------------------------------------------------------------------------------------------------------------------------------------------------------------------------------------------------|--|--|
| Business Name                                     | : | BHAI BHAI STEEL FURNITURE                                                                                                                                                                                                                                                                                            |  |  |
| Location                                          | : | Baruakhali Bazaar, Nobabgonj, Dhaka                                                                                                                                                                                                                                                                                  |  |  |
| Total Investment in BDT                           | : | BDT 320,000/-                                                                                                                                                                                                                                                                                                        |  |  |
| Financing                                         | : | Self BDT 250,000/- (from existing business) 78%<br>Required Investment BDT 70,000/- (as equity) 22%                                                                                                                                                                                                                  |  |  |
| Present salary/drawings from business (estimates) | : | BDT 5,000                                                                                                                                                                                                                                                                                                            |  |  |
| Proposed Salary                                   | : | BDT 5,000                                                                                                                                                                                                                                                                                                            |  |  |
| Size of shop                                      | : | 20 ft x 10 ft= 300 square ft                                                                                                                                                                                                                                                                                         |  |  |
| Implementation                                    | : | <ul> <li>Manufacturer of steel furniture.</li> <li>Average 25% gain on sales.</li> <li>The business is operating by entrepreneur. Existing 2 employee.</li> <li>One employee will be appointed</li> <li>The farm is rented.</li> <li>Collects goods from Dhaka.</li> <li>Agreed grace period is 3 months.</li> </ul> |  |  |