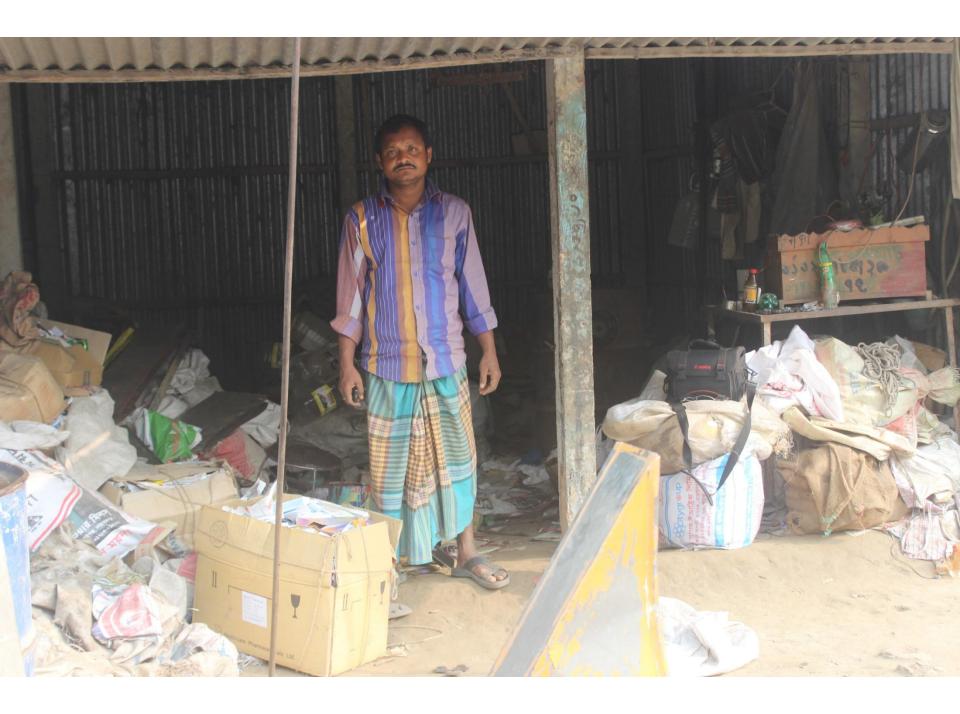

# Pictures

2010 4MD - 000 - 9

Mederal Sulphan Sh

| ফরম | ইউ.পি. | ৭ নিয়ম  | দ্ৰস্থব্য | 25 | (2 |
|-----|--------|----------|-----------|----|----|
| ফরম | इफ.1%. | प ।नम्रम | 400       |    | 1. |

৩ নং বারুয়াখালী ইউনিয়ন পরিষদ ভাকঘর ঃ হাট বারুয়াখালী, উপজেলা ঃ নবাবগঞ্জ, জেলা ঃ ঢাকা