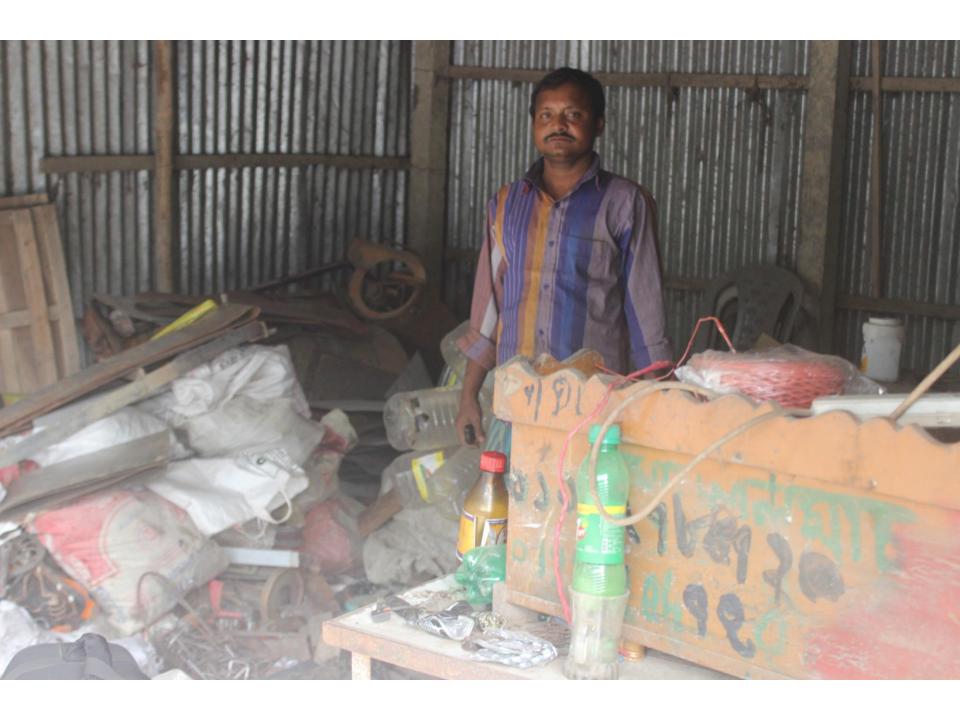

# Pictures

2010 4MD - 000 - 9

Mederal Sulphan Sh

| ফরম | ইউ.পি. | ৭ নিয়ম  | দ্ৰস্থব্য | 25 | (2 |
|-----|--------|----------|-----------|----|----|
| ফরম | इफ.1%. | प ।नम्रम | 400       |    | 1. |

৩ নং বারুয়াখালী ইউনিয়ন পরিষদ ভাকঘর ঃ হাট বারুয়াখালী, উপজেলা ঃ নবাবগঞ্জ, জেলা ঃ ঢাকা