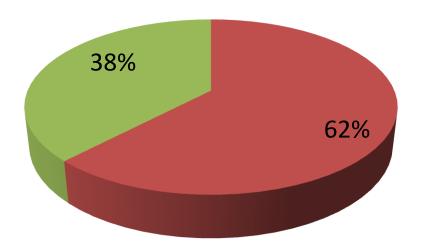

| Proposed Nobin Udyokta Business Info                 |   |                                                                                                                                                                                                                                                                                                                                                                                                         |  |  |  |
|------------------------------------------------------|---|---------------------------------------------------------------------------------------------------------------------------------------------------------------------------------------------------------------------------------------------------------------------------------------------------------------------------------------------------------------------------------------------------------|--|--|--|
| Business Name                                        | : | MS JANNAT ENTERPRISE                                                                                                                                                                                                                                                                                                                                                                                    |  |  |  |
| Location                                             | : | Gharinda Bazar, Tangail                                                                                                                                                                                                                                                                                                                                                                                 |  |  |  |
| Total Investment in BDT                              | : | BDT 1,85,000/-                                                                                                                                                                                                                                                                                                                                                                                          |  |  |  |
| Financing                                            | : | Self BDT 115000/-(from existing business) 62%<br>Required Investment BDT 70,000/-(as equity) 38%                                                                                                                                                                                                                                                                                                        |  |  |  |
| Present salary/drawings<br>from business (estimates) | : | BDT 5,000/-                                                                                                                                                                                                                                                                                                                                                                                             |  |  |  |
| Proposed Salary                                      | : | BDT 5,000/-                                                                                                                                                                                                                                                                                                                                                                                             |  |  |  |
| Size of shop                                         | : | 15ft x 10ft= 150 square ft                                                                                                                                                                                                                                                                                                                                                                              |  |  |  |
| Implementation                                       | : | <ul> <li>The business is planned to be scaled up by investment in existing goods like; Electric item etc.</li> <li>Average 20% gain on sale.</li> <li>The business is operating by entrepreneur. Existing no employees. After getting equity fund 1 employee will be appointed.</li> <li>Collects goods from Tangail.</li> <li>The shop is rented.</li> <li>Agreed grace period is 3 months.</li> </ul> |  |  |  |