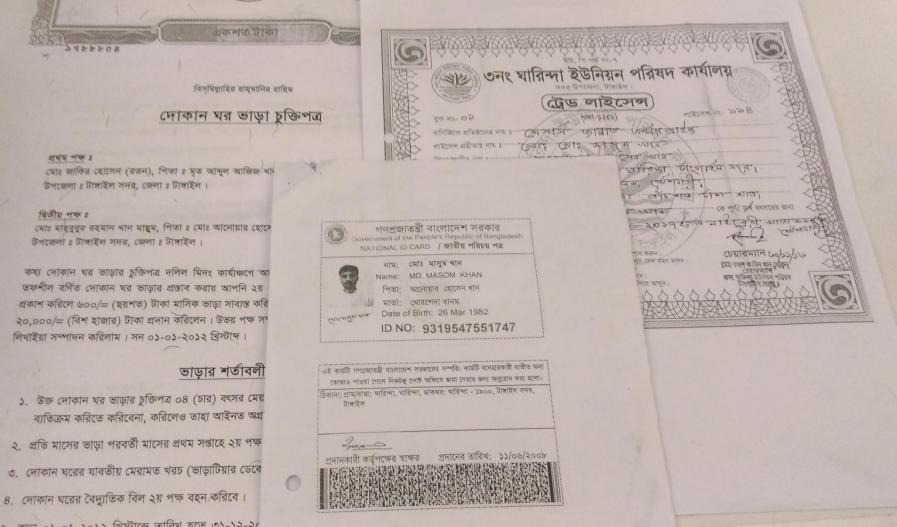

#### প্রথম পক্ষ ৪

মোঃ জাকির হোসেন (রতন), পিতা ঃ মৃত আব্দুল আজিজ খান

#### দ্বিতীয় পক্ষ ৪

উপজেলা ঃ টাঙ্গাইল সদর, জেলা ঃ টাঙ্গাইল।

তফশীল বর্ণিত দোকান ঘর ভাড়ার প্রস্তাব করায় আপনি ২য় প্রকাশ করিলে ৬০০/= (ছয়শত) টাকা মাসিক ভাড়া সাব্যস্ত করি ২০,০০০/= (বিশ হাজার) টাকা প্রদান করিলেন। উভয় পক্ষ স লিখাইয়া সম্পাদন করিলাম। সন ০১-০১-২০১২ খ্রিস্টাব্দ।

- উক্ত দোকান ঘর ভাড়ার চুক্তিপত্র o8 (চার) বৎসর মেয় ব্যতিক্রম করিতে করিবেনা, করিলেও তাহা আইনত অগ্র
- ৩. দোকান ঘরের যাবতীয় মেরামত খরচ (ভাড়াটিয়ার ডেবে
- ৫. অদ্য ০১-০১-২০১২ খ্রিস্টাব্দে তারিখ হতে ৩১-১২-২৫