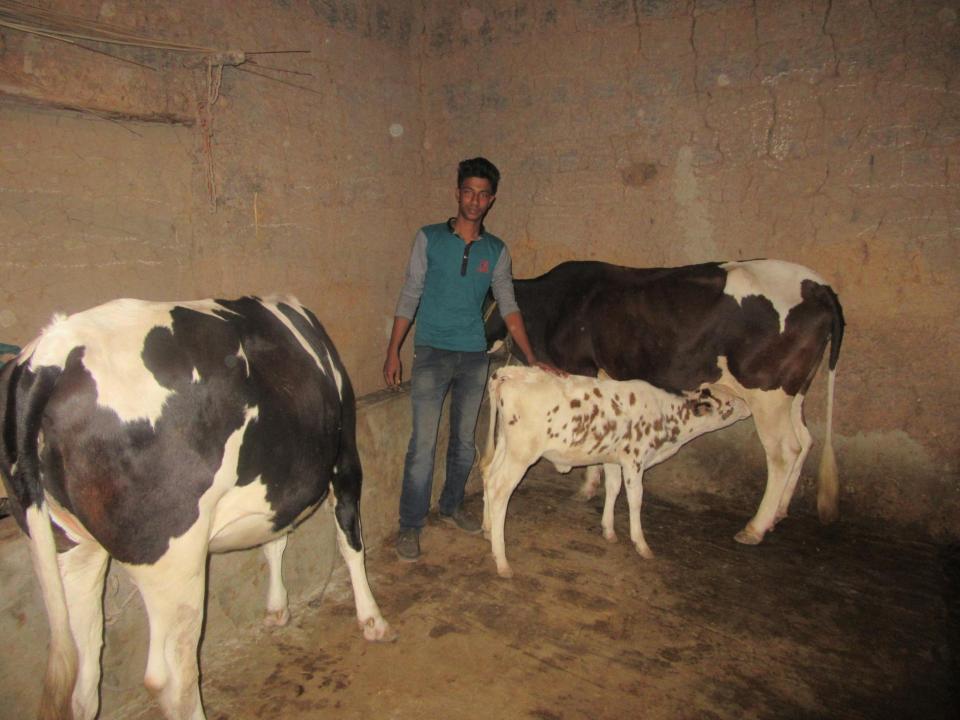

### **Proposed Nobin Udyokta Business Info**

| Business Name                                           | : | RATNA DAIRY FARM                                                                                                                                                                                                                                       |
|---------------------------------------------------------|---|--------------------------------------------------------------------------------------------------------------------------------------------------------------------------------------------------------------------------------------------------------|
| Location                                                | : | Polash Bari, Maddhapara                                                                                                                                                                                                                                |
| Total Investment in BDT                                 | : | BDT 295000/-                                                                                                                                                                                                                                           |
| Financing                                               | : | Self BDT 225000/- (from existing business) 76%                                                                                                                                                                                                         |
|                                                         |   | Required Investment BDT 70000/- (as equity) 24%                                                                                                                                                                                                        |
| Present salary/drawings<br>from business<br>(estimates) | : | BDT 5,000                                                                                                                                                                                                                                              |
| Proposed Salary                                         | : | BDT 5,000                                                                                                                                                                                                                                              |
| Size of shop                                            | : | 10 ft x 06 ft= 60 sq ft                                                                                                                                                                                                                                |
| Implementation                                          | : | <ul> <li>The business is planned to be scaled up by investment in existing goods like Milk</li> <li>The business is operating by entrepreneur. Existing no employee.</li> <li>Collects goods from</li> <li>Agreed grace period is 3 months.</li> </ul> |

## **Investment Breakdown**

|             | Exis | ting       | Proposed |     |            |        |          |
|-------------|------|------------|----------|-----|------------|--------|----------|
| Particulars | Qty. | Unit Price | Amount   | Qty | Unit Price | Amount | Proposed |
|             |      |            | (BDT)    |     |            | (BDT)  | Total    |
| Cow         | 2    | 100000     | 200,000  | 1   | 70,000     | 70,000 | 270,000  |
| Calf        | 1    | 25000      | 25,000   | 0   | 0          | 0      | 25,000   |
| Total       | 3    | 0          | 225,000  | 1   | 0          | 70,000 | 295,000  |