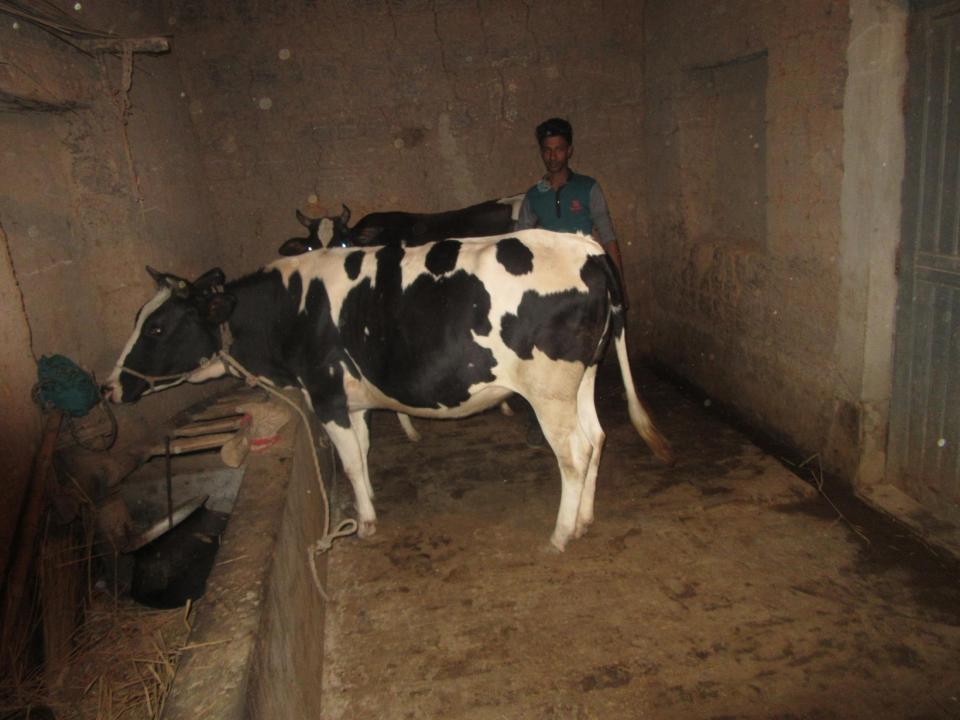

### **Proposed Nobin Udyokta Business Info**

| Business Name                                           | : | RATNA DAIRY FARM                                                                                                                                                                                                                                       |
|---------------------------------------------------------|---|--------------------------------------------------------------------------------------------------------------------------------------------------------------------------------------------------------------------------------------------------------|
| Location                                                | : | Polash Bari, Maddhapara                                                                                                                                                                                                                                |
| Total Investment in BDT                                 | : | BDT 295000/-                                                                                                                                                                                                                                           |
| Financing                                               | : | Self BDT 225000/- (from existing business) 76%                                                                                                                                                                                                         |
|                                                         |   | Required Investment BDT 70000/- (as equity) 24%                                                                                                                                                                                                        |
| Present salary/drawings<br>from business<br>(estimates) | : | BDT 5,000                                                                                                                                                                                                                                              |
| Proposed Salary                                         | : | BDT 5,000                                                                                                                                                                                                                                              |
| Size of shop                                            | : | 10 ft x 06 ft= 60 sq ft                                                                                                                                                                                                                                |
| Implementation                                          | : | <ul> <li>The business is planned to be scaled up by investment in existing goods like Milk</li> <li>The business is operating by entrepreneur. Existing no employee.</li> <li>Collects goods from</li> <li>Agreed grace period is 3 months.</li> </ul> |

## **Investment Breakdown**

|             | Exis | ting       | Proposed |     |            |        |          |
|-------------|------|------------|----------|-----|------------|--------|----------|
| Particulars | Qty. | Unit Price | Amount   | Qty | Unit Price | Amount | Proposed |
|             |      |            | (BDT)    |     |            | (BDT)  | Total    |
| Cow         | 2    | 100000     | 200,000  | 1   | 70,000     | 70,000 | 270,000  |
| Calf        | 1    | 25000      | 25,000   | 0   | 0          | 0      | 25,000   |
| Total       | 3    | 0          | 225,000  | 1   | 0          | 70,000 | 295,000  |