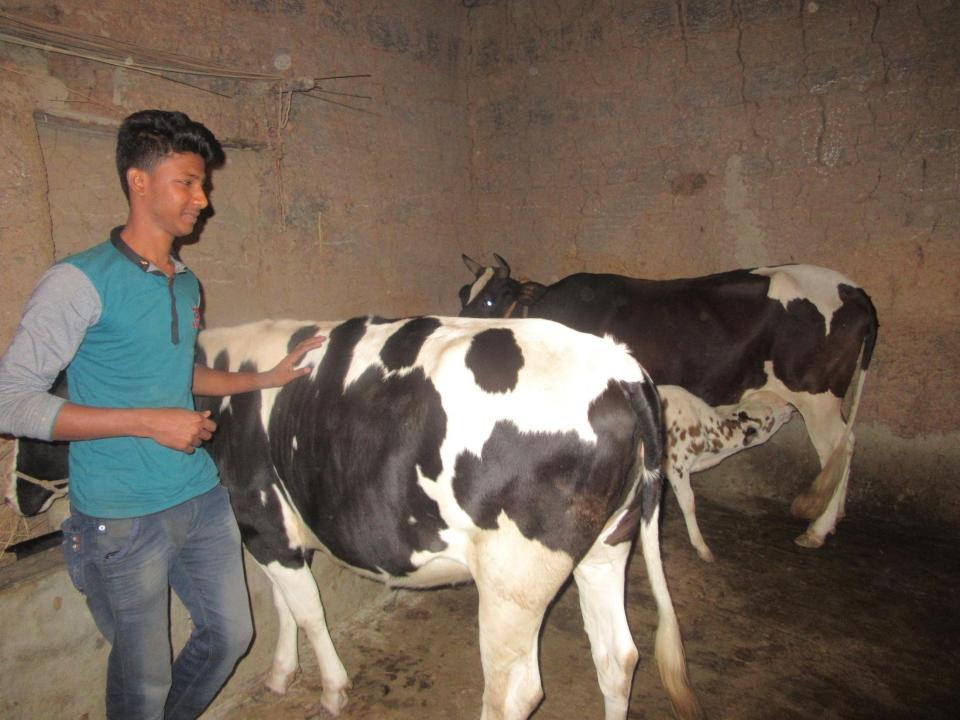

### **Proposed Nobin Udyokta Business Info**

| Business Name                                           | : | RATNA DAIRY FARM                                                                                                                                                                                                                                       |
|---------------------------------------------------------|---|--------------------------------------------------------------------------------------------------------------------------------------------------------------------------------------------------------------------------------------------------------|
| Location                                                | : | Polash Bari, Maddhapara                                                                                                                                                                                                                                |
| Total Investment in BDT                                 | : | BDT 295000/-                                                                                                                                                                                                                                           |
| Financing                                               | : | Self BDT 225000/- (from existing business) 76%                                                                                                                                                                                                         |
|                                                         |   | Required Investment BDT 70000/- (as equity) 24%                                                                                                                                                                                                        |
| Present salary/drawings<br>from business<br>(estimates) | : | BDT 5,000                                                                                                                                                                                                                                              |
| Proposed Salary                                         | : | BDT 5,000                                                                                                                                                                                                                                              |
| Size of shop                                            | : | 10 ft x 06 ft= 60 sq ft                                                                                                                                                                                                                                |
| Implementation                                          | : | <ul> <li>The business is planned to be scaled up by investment in existing goods like Milk</li> <li>The business is operating by entrepreneur. Existing no employee.</li> <li>Collects goods from</li> <li>Agreed grace period is 3 months.</li> </ul> |

## **Investment Breakdown**

|             | Exis | ting       | Proposed |     |            |        |          |
|-------------|------|------------|----------|-----|------------|--------|----------|
| Particulars | Qty. | Unit Price | Amount   | Qty | Unit Price | Amount | Proposed |
|             |      |            | (BDT)    |     |            | (BDT)  | Total    |
| Cow         | 2    | 100000     | 200,000  | 1   | 70,000     | 70,000 | 270,000  |
| Calf        | 1    | 25000      | 25,000   | 0   | 0          | 0      | 25,000   |
| Total       | 3    | 0          | 225,000  | 1   | 0          | 70,000 | 295,000  |