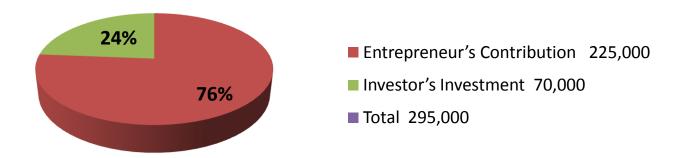

### **Proposed Nobin Udyokta Business Info**

| Business Name                                           | : | RATNA DAIRY FARM                                                                                                                                                                                                                                       |
|---------------------------------------------------------|---|--------------------------------------------------------------------------------------------------------------------------------------------------------------------------------------------------------------------------------------------------------|
| Location                                                | : | Polash Bari, Maddhapara                                                                                                                                                                                                                                |
| Total Investment in BDT                                 | : | BDT 295000/-                                                                                                                                                                                                                                           |
| Financing                                               | : | Self BDT 225000/- (from existing business) 76%                                                                                                                                                                                                         |
|                                                         |   | Required Investment BDT 70000/- (as equity) 24%                                                                                                                                                                                                        |
| Present salary/drawings<br>from business<br>(estimates) | : | BDT 5,000                                                                                                                                                                                                                                              |
| Proposed Salary                                         | : | BDT 5,000                                                                                                                                                                                                                                              |
| Size of shop                                            | : | 10 ft x 06 ft= 60 sq ft                                                                                                                                                                                                                                |
| Implementation                                          | : | <ul> <li>The business is planned to be scaled up by investment in existing goods like Milk</li> <li>The business is operating by entrepreneur. Existing no employee.</li> <li>Collects goods from</li> <li>Agreed grace period is 3 months.</li> </ul> |

## **Investment Breakdown**

|             | Exis | ting       | Proposed |     |            |        |          |
|-------------|------|------------|----------|-----|------------|--------|----------|
| Particulars | Qty. | Unit Price | Amount   | Qty | Unit Price | Amount | Proposed |
|             |      |            | (BDT)    |     |            | (BDT)  | Total    |
| Cow         | 2    | 100000     | 200,000  | 1   | 70,000     | 70,000 | 270,000  |
| Calf        | 1    | 25000      | 25,000   | 0   | 0          | 0      | 25,000   |
| Total       | 3    | 0          | 225,000  | 1   | 0          | 70,000 | 295,000  |