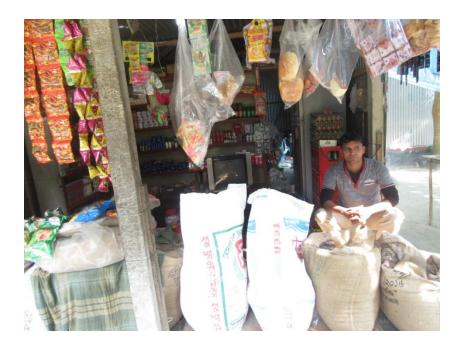

| Proposed Nobin Udyokta Business Info                 |   |                                                                                                                                                                                                                                                                                                                                                                                   |  |  |
|------------------------------------------------------|---|-----------------------------------------------------------------------------------------------------------------------------------------------------------------------------------------------------------------------------------------------------------------------------------------------------------------------------------------------------------------------------------|--|--|
| Business Name                                        | : | KHOKON STORE                                                                                                                                                                                                                                                                                                                                                                      |  |  |
| Location                                             | : | Suruj Chappara Bazar                                                                                                                                                                                                                                                                                                                                                              |  |  |
| Total Investment in BDT                              | : | BDT 1,20,000/-                                                                                                                                                                                                                                                                                                                                                                    |  |  |
| Financing                                            | : | Self BDT 70,000/-(from existing business) 58%<br>Required Investment BDT 50,000/-(as equity) 42%                                                                                                                                                                                                                                                                                  |  |  |
| Present salary/drawings<br>from business (estimates) | : | BDT 5,000/-                                                                                                                                                                                                                                                                                                                                                                       |  |  |
| Proposed Salary                                      | : | BDT 5,000/-                                                                                                                                                                                                                                                                                                                                                                       |  |  |
| Size of shop                                         | : | 8ft x 15ft= 120 square ft                                                                                                                                                                                                                                                                                                                                                         |  |  |
| Implementation                                       | : | <ul> <li>The business is planned to be scaled up by investment in existing goods like; Grocery Item etc.</li> <li>Average 12% gain on sale.</li> <li>The business is operating by entrepreneur. Existing no employees. After getting equity fund 1 employee will be appointed.</li> <li>Collects goods from Khulna, Tangail.</li> <li>Agreed grace period is 3 months.</li> </ul> |  |  |

Pictures