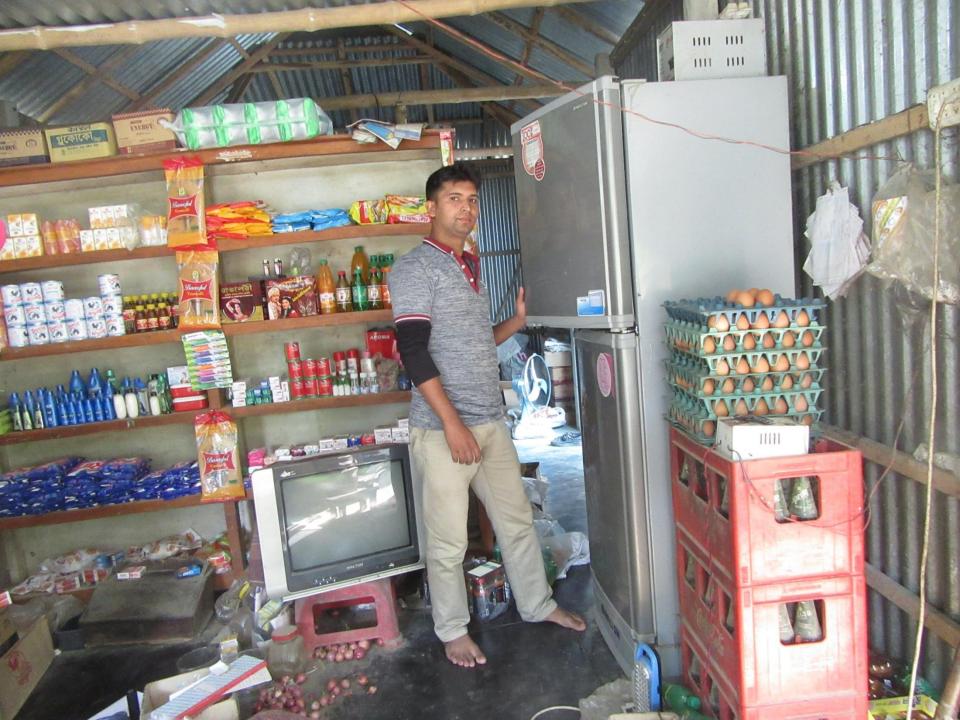

| Proposed Nobin Udyokta Business Info                 |   |                                                                                                                                                                                                                                                                                                                                                                                   |  |  |
|------------------------------------------------------|---|-----------------------------------------------------------------------------------------------------------------------------------------------------------------------------------------------------------------------------------------------------------------------------------------------------------------------------------------------------------------------------------|--|--|
| Business Name                                        | : | KHOKON STORE                                                                                                                                                                                                                                                                                                                                                                      |  |  |
| Location                                             | : | Suruj Chappara Bazar                                                                                                                                                                                                                                                                                                                                                              |  |  |
| Total Investment in BDT                              | : | BDT 1,20,000/-                                                                                                                                                                                                                                                                                                                                                                    |  |  |
| Financing                                            | : | Self BDT 70,000/-(from existing business) 58%<br>Required Investment BDT 50,000/-(as equity) 42%                                                                                                                                                                                                                                                                                  |  |  |
| Present salary/drawings<br>from business (estimates) | : | BDT 5,000/-                                                                                                                                                                                                                                                                                                                                                                       |  |  |
| Proposed Salary                                      | : | BDT 5,000/-                                                                                                                                                                                                                                                                                                                                                                       |  |  |
| Size of shop                                         | : | 8ft x 15ft= 120 square ft                                                                                                                                                                                                                                                                                                                                                         |  |  |
| Implementation                                       | : | <ul> <li>The business is planned to be scaled up by investment in existing goods like; Grocery Item etc.</li> <li>Average 12% gain on sale.</li> <li>The business is operating by entrepreneur. Existing no employees. After getting equity fund 1 employee will be appointed.</li> <li>Collects goods from Khulna, Tangail.</li> <li>Agreed grace period is 3 months.</li> </ul> |  |  |

Pictures