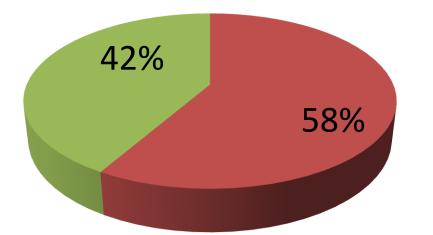

| Proposed Nobin Udyokta Business Info                 |   |                                                                                                                                                                                                                                                                                                                                                                                   |  |  |
|------------------------------------------------------|---|-----------------------------------------------------------------------------------------------------------------------------------------------------------------------------------------------------------------------------------------------------------------------------------------------------------------------------------------------------------------------------------|--|--|
| Business Name                                        | : | KHOKON STORE                                                                                                                                                                                                                                                                                                                                                                      |  |  |
| Location                                             | : | Suruj Chappara Bazar                                                                                                                                                                                                                                                                                                                                                              |  |  |
| Total Investment in BDT                              | : | BDT 1,20,000/-                                                                                                                                                                                                                                                                                                                                                                    |  |  |
| Financing                                            | : | Self BDT 70,000/-(from existing business) 58%<br>Required Investment BDT 50,000/-(as equity) 42%                                                                                                                                                                                                                                                                                  |  |  |
| Present salary/drawings<br>from business (estimates) | : | BDT 5,000/-                                                                                                                                                                                                                                                                                                                                                                       |  |  |
| Proposed Salary                                      | : | BDT 5,000/-                                                                                                                                                                                                                                                                                                                                                                       |  |  |
| Size of shop                                         | : | 8ft x 15ft= 120 square ft                                                                                                                                                                                                                                                                                                                                                         |  |  |
| Implementation                                       | : | <ul> <li>The business is planned to be scaled up by investment in existing goods like; Grocery Item etc.</li> <li>Average 12% gain on sale.</li> <li>The business is operating by entrepreneur. Existing no employees. After getting equity fund 1 employee will be appointed.</li> <li>Collects goods from Khulna, Tangail.</li> <li>Agreed grace period is 3 months.</li> </ul> |  |  |