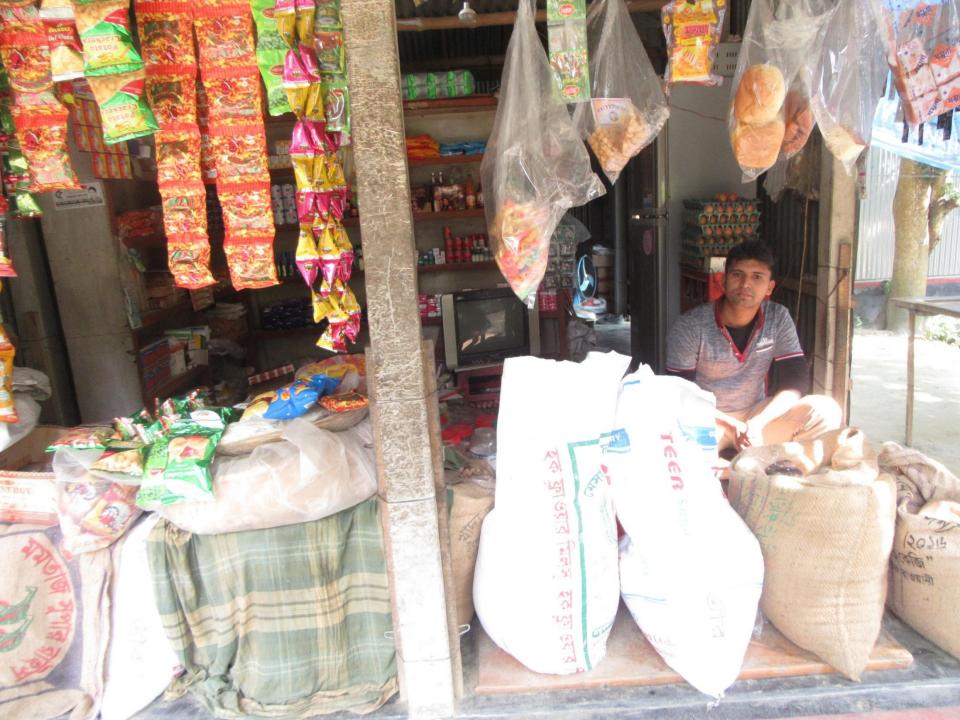

| Proposed Nobin Udyokta Business Info                 |   |                                                                                                                                                                                                                                                                                                                                                                                   |  |  |
|------------------------------------------------------|---|-----------------------------------------------------------------------------------------------------------------------------------------------------------------------------------------------------------------------------------------------------------------------------------------------------------------------------------------------------------------------------------|--|--|
| Business Name                                        | : | KHOKON STORE                                                                                                                                                                                                                                                                                                                                                                      |  |  |
| Location                                             | : | Suruj Chappara Bazar                                                                                                                                                                                                                                                                                                                                                              |  |  |
| Total Investment in BDT                              | : | BDT 1,20,000/-                                                                                                                                                                                                                                                                                                                                                                    |  |  |
| Financing                                            | : | Self BDT 70,000/-(from existing business) 58%<br>Required Investment BDT 50,000/-(as equity) 42%                                                                                                                                                                                                                                                                                  |  |  |
| Present salary/drawings<br>from business (estimates) | : | BDT 5,000/-                                                                                                                                                                                                                                                                                                                                                                       |  |  |
| Proposed Salary                                      | : | BDT 5,000/-                                                                                                                                                                                                                                                                                                                                                                       |  |  |
| Size of shop                                         | : | 8ft x 15ft= 120 square ft                                                                                                                                                                                                                                                                                                                                                         |  |  |
| Implementation                                       | : | <ul> <li>The business is planned to be scaled up by investment in existing goods like; Grocery Item etc.</li> <li>Average 12% gain on sale.</li> <li>The business is operating by entrepreneur. Existing no employees. After getting equity fund 1 employee will be appointed.</li> <li>Collects goods from Khulna, Tangail.</li> <li>Agreed grace period is 3 months.</li> </ul> |  |  |

Pictures