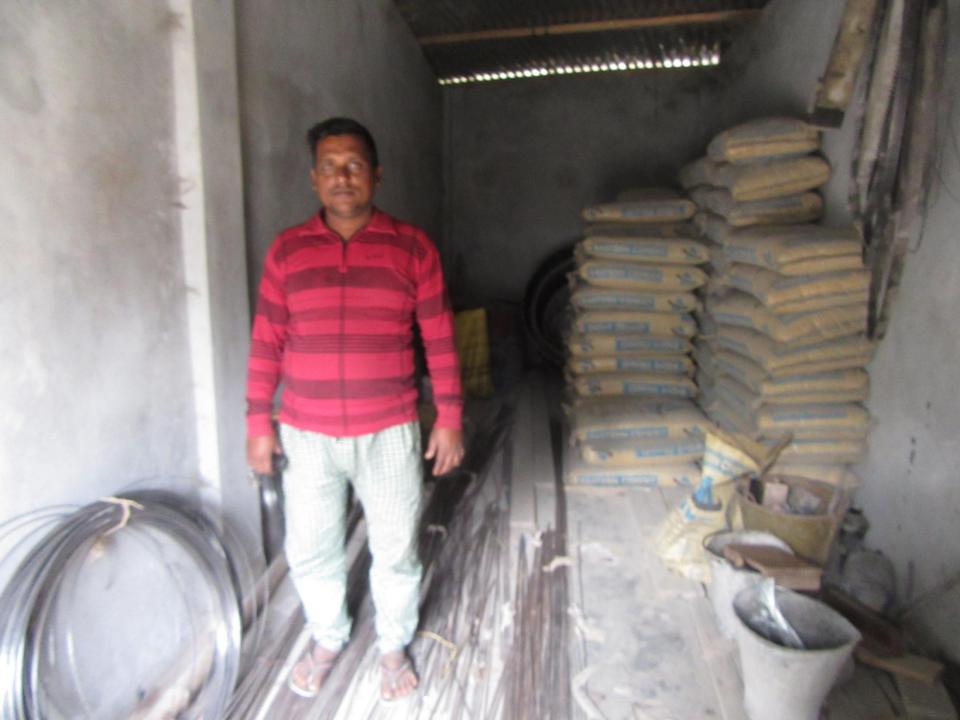

| Proposed Nobin Udyokta Business Info                 |   |                                                                                                                                                                                                                                                                                                                                                                                                                   |  |  |  |
|------------------------------------------------------|---|-------------------------------------------------------------------------------------------------------------------------------------------------------------------------------------------------------------------------------------------------------------------------------------------------------------------------------------------------------------------------------------------------------------------|--|--|--|
| Business Name                                        | : | FAHAT TRADERS                                                                                                                                                                                                                                                                                                                                                                                                     |  |  |  |
| Location                                             | : | Gharinda Bazar, Tangail                                                                                                                                                                                                                                                                                                                                                                                           |  |  |  |
| Total Investment in BDT                              | : | BDT 220,000/-                                                                                                                                                                                                                                                                                                                                                                                                     |  |  |  |
| Financing                                            | : | Self BDT 150,000/-(from existing business) 68%<br>Required Investment BDT 70,000/-(as equity)32%                                                                                                                                                                                                                                                                                                                  |  |  |  |
| Present salary/drawings<br>from business (estimates) | : | BDT 5,000/-                                                                                                                                                                                                                                                                                                                                                                                                       |  |  |  |
| Proposed Salary                                      | : | BDT 5,000/-                                                                                                                                                                                                                                                                                                                                                                                                       |  |  |  |
| Size of shop                                         | : | 20ft x 8ft= 160 square ft                                                                                                                                                                                                                                                                                                                                                                                         |  |  |  |
| Implementation                                       | : | <ul> <li>The business is planned to be scaled up by investment in existing goods like; Cement, Rod, Sand etc.</li> <li>Average 20% gain on sale.</li> <li>The business is operating by entrepreneur. Existing 2 employees. After getting equity fund 1 employee will be appointed.</li> <li>Collects goods from Dhaka, Tangail.</li> <li>The shop is rented.</li> <li>Agreed grace period is 3 months.</li> </ul> |  |  |  |

| Investment Breakdown |          |            |         |     |       |        |          |
|----------------------|----------|------------|---------|-----|-------|--------|----------|
|                      | Proposed |            |         |     |       |        |          |
| Particulars          | Qty.     | Unit Price | Amount  | Qty | Unit  | Amount | Proposed |
|                      |          |            | (BDT)   |     | Price | (BDT)  | Total    |
| Cement               | 80       | 400        | 32,000  | 100 | 300   | 30,000 | 62,000   |
| Rod                  | 100      | 50         | 5,000   | 500 | 50    | 25,000 | 30,000   |
| Sand                 | 10       | 300        | 3,000   | 40  | 300   | 12,000 | 15,000   |
| Cobblestone          | 25       | 300        | 7,500   | 10  | 300   | 3,000  | 10,500   |
| Pillar               | 88       | 750        | 66,000  |     |       | 0      | 66,000   |
| Ring                 | 16       | 250        | 4,000   |     |       | 0      | 4,000    |
| Others               | 50       | 50         | 2,500   |     |       | 0      | 2,500    |
| Security             |          |            | 30,000  |     |       |        | 30,000   |
| Total                | 369      |            | 150,000 | 650 |       | 70,000 | 220,000  |