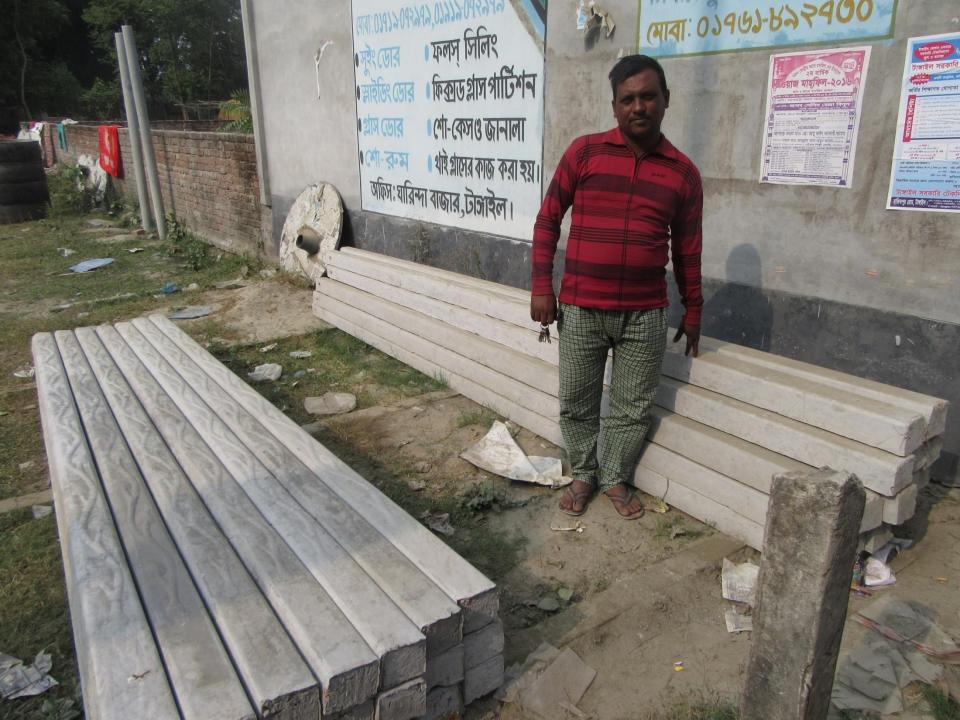

| Proposed Nobin Udyokta Business Info                 |   |                                                                                                                                                                                                                                                                                                                                                                                                                   |  |  |  |
|------------------------------------------------------|---|-------------------------------------------------------------------------------------------------------------------------------------------------------------------------------------------------------------------------------------------------------------------------------------------------------------------------------------------------------------------------------------------------------------------|--|--|--|
| Business Name                                        | : | FAHAT TRADERS                                                                                                                                                                                                                                                                                                                                                                                                     |  |  |  |
| Location                                             | : | Gharinda Bazar, Tangail                                                                                                                                                                                                                                                                                                                                                                                           |  |  |  |
| Total Investment in BDT                              | : | BDT 220,000/-                                                                                                                                                                                                                                                                                                                                                                                                     |  |  |  |
| Financing                                            | : | Self BDT 150,000/-(from existing business) 68%<br>Required Investment BDT 70,000/-(as equity)32%                                                                                                                                                                                                                                                                                                                  |  |  |  |
| Present salary/drawings<br>from business (estimates) | : | BDT 5,000/-                                                                                                                                                                                                                                                                                                                                                                                                       |  |  |  |
| Proposed Salary                                      | : | BDT 5,000/-                                                                                                                                                                                                                                                                                                                                                                                                       |  |  |  |
| Size of shop                                         | : | 20ft x 8ft= 160 square ft                                                                                                                                                                                                                                                                                                                                                                                         |  |  |  |
| Implementation                                       | : | <ul> <li>The business is planned to be scaled up by investment in existing goods like; Cement, Rod, Sand etc.</li> <li>Average 20% gain on sale.</li> <li>The business is operating by entrepreneur. Existing 2 employees. After getting equity fund 1 employee will be appointed.</li> <li>Collects goods from Dhaka, Tangail.</li> <li>The shop is rented.</li> <li>Agreed grace period is 3 months.</li> </ul> |  |  |  |

| Investment Breakdown |          |            |         |     |       |        |          |
|----------------------|----------|------------|---------|-----|-------|--------|----------|
|                      | Proposed |            |         |     |       |        |          |
| Particulars          | Qty.     | Unit Price | Amount  | Qty | Unit  | Amount | Proposed |
|                      |          |            | (BDT)   |     | Price | (BDT)  | Total    |
| Cement               | 80       | 400        | 32,000  | 100 | 300   | 30,000 | 62,000   |
| Rod                  | 100      | 50         | 5,000   | 500 | 50    | 25,000 | 30,000   |
| Sand                 | 10       | 300        | 3,000   | 40  | 300   | 12,000 | 15,000   |
| Cobblestone          | 25       | 300        | 7,500   | 10  | 300   | 3,000  | 10,500   |
| Pillar               | 88       | 750        | 66,000  |     |       | 0      | 66,000   |
| Ring                 | 16       | 250        | 4,000   |     |       | 0      | 4,000    |
| Others               | 50       | 50         | 2,500   |     |       | 0      | 2,500    |
| Security             |          |            | 30,000  |     |       |        | 30,000   |
| Total                | 369      |            | 150,000 | 650 |       | 70,000 | 220,000  |