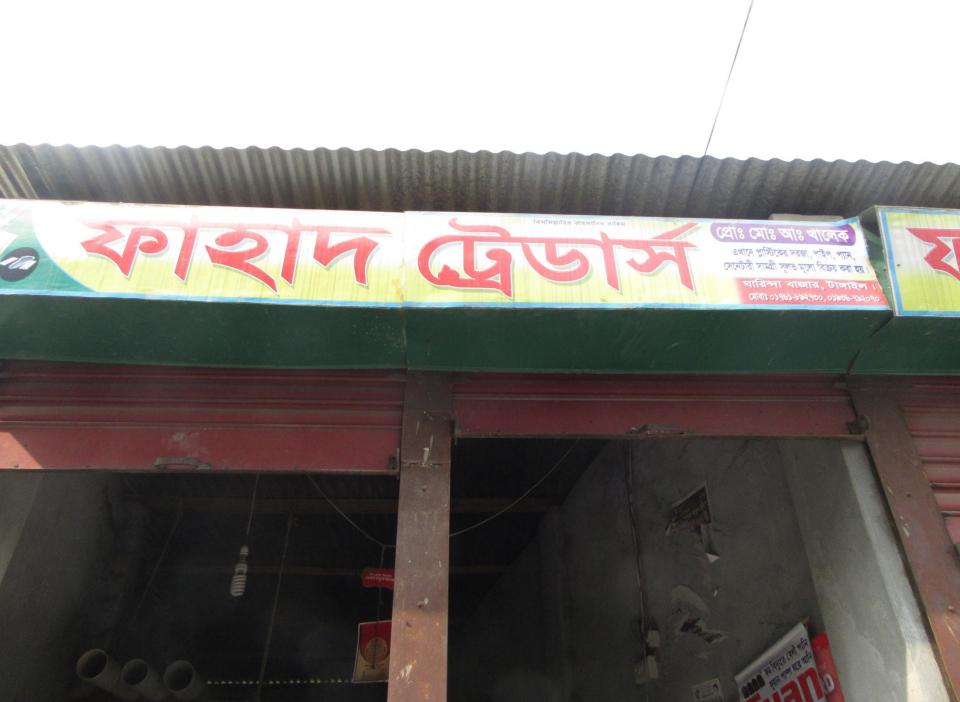

#### Proposed NU Business Name: FAHAT TRADERS

Project identification and prepared by: Md. Forhad Hosen, Tangail Sadar Unit, Tangail

Project verified by: MD. Mizanur Rahman Patowary

| Brief Bio of The Proposed Nobin Udyokta                                                                                                                        |     |                                                                                                                                                                                                                     |  |  |
|----------------------------------------------------------------------------------------------------------------------------------------------------------------|-----|---------------------------------------------------------------------------------------------------------------------------------------------------------------------------------------------------------------------|--|--|
| Name                                                                                                                                                           | :   | MD. KHALEK MIAH                                                                                                                                                                                                     |  |  |
| Age                                                                                                                                                            | :   | 24-08-1982 (34 Years)                                                                                                                                                                                               |  |  |
| Education, till to date                                                                                                                                        | :   | Class 10                                                                                                                                                                                                            |  |  |
| Marital status                                                                                                                                                 | :   | Married                                                                                                                                                                                                             |  |  |
| Children                                                                                                                                                       | :   | 1 Son                                                                                                                                                                                                               |  |  |
| No. of siblings:                                                                                                                                               | :   | 1 Brother & 1 Sister                                                                                                                                                                                                |  |  |
| Address                                                                                                                                                        | :   | Vill: Gharinda, P.O: Gharinda, P.S: Tangail Sadar, Dist: Tangail                                                                                                                                                    |  |  |
| Parent's and GB related Info<br>(i) Who is GB member<br>(ii) Mother's name<br>(iii) Father's name<br>(iv) GB member's info                                     | : : | Mother Father Father FATEMA BEGUM<br>FATEMA BEGUM<br>ABDUL JALIL<br>Branch: Suruj , Centre # 15(Female),<br>Member ID: 1021, Group No: 01<br>Member since: 2—2-1980 to 11-6-2010 (30Years)<br>First Ioan: BDT 2,000 |  |  |
| Further Information:<br>(v) Who pays GB loan installment<br>(vi) Mobile lady<br>(vii) Grameen Education Loan<br>(viii) Any other loan like GB,<br>BRAC ASA etc | : : | Existing Loan: BDT NIL, Outstanding Ioan: BDT NIL<br>N/A<br>No<br>No<br>No                                                                                                                                          |  |  |

| Proposed Nobin Udyokta Business Info                 |   |                                                                                                                                                                                                                                                                                                                                                                                                                   |  |  |  |
|------------------------------------------------------|---|-------------------------------------------------------------------------------------------------------------------------------------------------------------------------------------------------------------------------------------------------------------------------------------------------------------------------------------------------------------------------------------------------------------------|--|--|--|
| Business Name                                        | : | FAHAT TRADERS                                                                                                                                                                                                                                                                                                                                                                                                     |  |  |  |
| Location                                             | : | Gharinda Bazar, Tangail                                                                                                                                                                                                                                                                                                                                                                                           |  |  |  |
| Total Investment in BDT                              | : | BDT 220,000/-                                                                                                                                                                                                                                                                                                                                                                                                     |  |  |  |
| Financing                                            | : | Self BDT 150,000/-(from existing business) 68%<br>Required Investment BDT 70,000/-(as equity)32%                                                                                                                                                                                                                                                                                                                  |  |  |  |
| Present salary/drawings<br>from business (estimates) | : | BDT 5,000/-                                                                                                                                                                                                                                                                                                                                                                                                       |  |  |  |
| Proposed Salary                                      | : | BDT 5,000/-                                                                                                                                                                                                                                                                                                                                                                                                       |  |  |  |
| Size of shop                                         | : | 20ft x 8ft= 160 square ft                                                                                                                                                                                                                                                                                                                                                                                         |  |  |  |
| Implementation                                       | : | <ul> <li>The business is planned to be scaled up by investment in existing goods like; Cement, Rod, Sand etc.</li> <li>Average 20% gain on sale.</li> <li>The business is operating by entrepreneur. Existing 2 employees. After getting equity fund 1 employee will be appointed.</li> <li>Collects goods from Dhaka, Tangail.</li> <li>The shop is rented.</li> <li>Agreed grace period is 3 months.</li> </ul> |  |  |  |