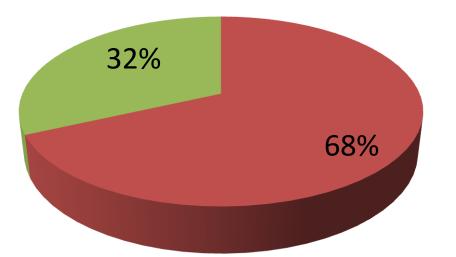

| Proposed Nobin Udyokta Business Info                 |   |                                                                                                                                                                                                                                                                                                                                                                                                                   |  |  |  |
|------------------------------------------------------|---|-------------------------------------------------------------------------------------------------------------------------------------------------------------------------------------------------------------------------------------------------------------------------------------------------------------------------------------------------------------------------------------------------------------------|--|--|--|
| Business Name                                        | : | FAHAT TRADERS                                                                                                                                                                                                                                                                                                                                                                                                     |  |  |  |
| Location                                             | : | Gharinda Bazar, Tangail                                                                                                                                                                                                                                                                                                                                                                                           |  |  |  |
| Total Investment in BDT                              | : | BDT 220,000/-                                                                                                                                                                                                                                                                                                                                                                                                     |  |  |  |
| Financing                                            | : | Self BDT 150,000/-(from existing business) 68%<br>Required Investment BDT 70,000/-(as equity)32%                                                                                                                                                                                                                                                                                                                  |  |  |  |
| Present salary/drawings<br>from business (estimates) | : | BDT 5,000/-                                                                                                                                                                                                                                                                                                                                                                                                       |  |  |  |
| Proposed Salary                                      | : | BDT 5,000/-                                                                                                                                                                                                                                                                                                                                                                                                       |  |  |  |
| Size of shop                                         | : | 20ft x 8ft= 160 square ft                                                                                                                                                                                                                                                                                                                                                                                         |  |  |  |
| Implementation                                       | : | <ul> <li>The business is planned to be scaled up by investment in existing goods like; Cement, Rod, Sand etc.</li> <li>Average 20% gain on sale.</li> <li>The business is operating by entrepreneur. Existing 2 employees. After getting equity fund 1 employee will be appointed.</li> <li>Collects goods from Dhaka, Tangail.</li> <li>The shop is rented.</li> <li>Agreed grace period is 3 months.</li> </ul> |  |  |  |