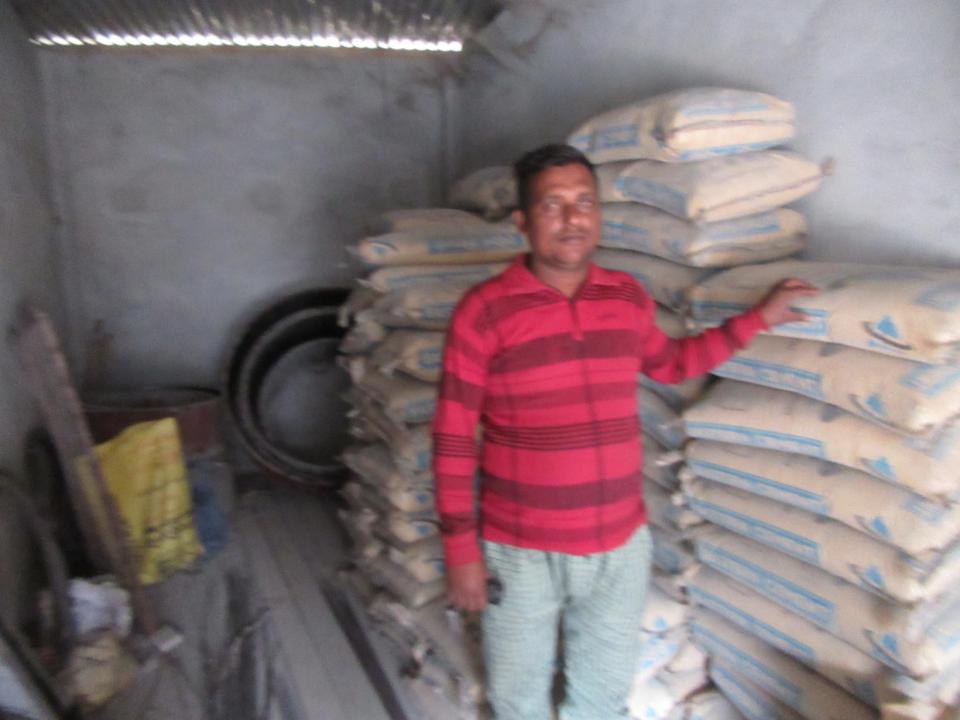

| Proposed Nobin Udyokta Business Info                 |   |                                                                                                                                                                                                                                                                                                                                                                                                                   |  |  |  |
|------------------------------------------------------|---|-------------------------------------------------------------------------------------------------------------------------------------------------------------------------------------------------------------------------------------------------------------------------------------------------------------------------------------------------------------------------------------------------------------------|--|--|--|
| Business Name                                        | : | FAHAT TRADERS                                                                                                                                                                                                                                                                                                                                                                                                     |  |  |  |
| Location                                             | : | Gharinda Bazar, Tangail                                                                                                                                                                                                                                                                                                                                                                                           |  |  |  |
| Total Investment in BDT                              | : | BDT 220,000/-                                                                                                                                                                                                                                                                                                                                                                                                     |  |  |  |
| Financing                                            | : | Self BDT 150,000/-(from existing business) 68%<br>Required Investment BDT 70,000/-(as equity)32%                                                                                                                                                                                                                                                                                                                  |  |  |  |
| Present salary/drawings<br>from business (estimates) | : | BDT 5,000/-                                                                                                                                                                                                                                                                                                                                                                                                       |  |  |  |
| Proposed Salary                                      | : | BDT 5,000/-                                                                                                                                                                                                                                                                                                                                                                                                       |  |  |  |
| Size of shop                                         | : | 20ft x 8ft= 160 square ft                                                                                                                                                                                                                                                                                                                                                                                         |  |  |  |
| Implementation                                       | : | <ul> <li>The business is planned to be scaled up by investment in existing goods like; Cement, Rod, Sand etc.</li> <li>Average 20% gain on sale.</li> <li>The business is operating by entrepreneur. Existing 2 employees. After getting equity fund 1 employee will be appointed.</li> <li>Collects goods from Dhaka, Tangail.</li> <li>The shop is rented.</li> <li>Agreed grace period is 3 months.</li> </ul> |  |  |  |

| Investment Breakdown |          |            |         |     |       |        |          |
|----------------------|----------|------------|---------|-----|-------|--------|----------|
|                      | Proposed |            |         |     |       |        |          |
| Particulars          | Qty.     | Unit Price | Amount  | Qty | Unit  | Amount | Proposed |
|                      |          |            | (BDT)   |     | Price | (BDT)  | Total    |
| Cement               | 80       | 400        | 32,000  | 100 | 300   | 30,000 | 62,000   |
| Rod                  | 100      | 50         | 5,000   | 500 | 50    | 25,000 | 30,000   |
| Sand                 | 10       | 300        | 3,000   | 40  | 300   | 12,000 | 15,000   |
| Cobblestone          | 25       | 300        | 7,500   | 10  | 300   | 3,000  | 10,500   |
| Pillar               | 88       | 750        | 66,000  |     |       | 0      | 66,000   |
| Ring                 | 16       | 250        | 4,000   |     |       | 0      | 4,000    |
| Others               | 50       | 50         | 2,500   |     |       | 0      | 2,500    |
| Security             |          |            | 30,000  |     |       |        | 30,000   |
| Total                | 369      |            | 150,000 | 650 |       | 70,000 | 220,000  |