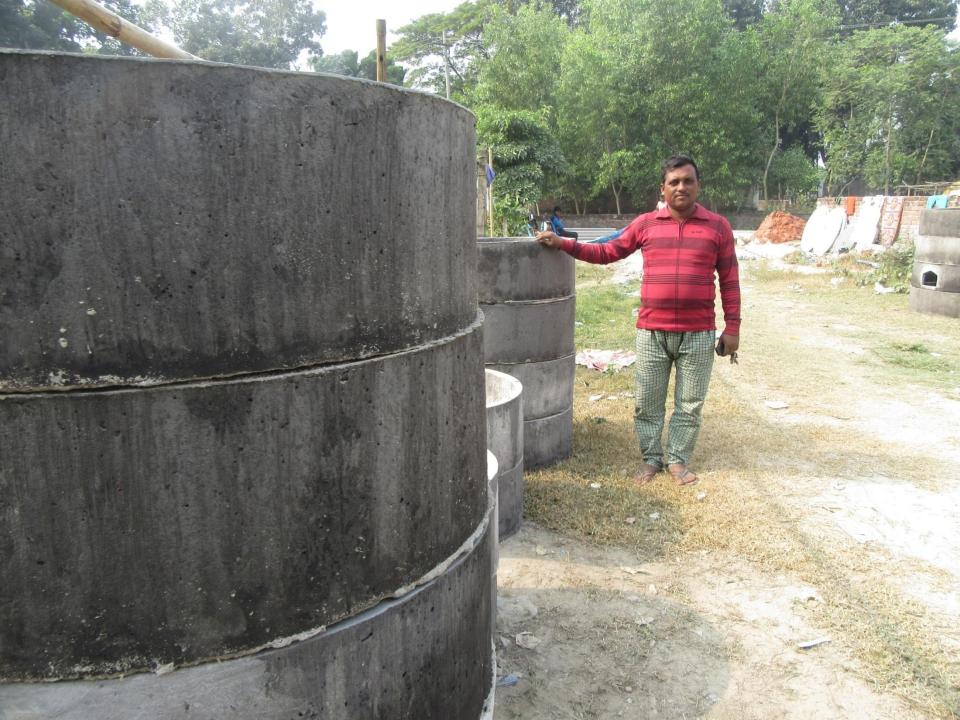

| Proposed Nobin Udyokta Business Info                 |   |                                                                                                                                                                                                                                                                                                                                                                                                                   |  |  |  |
|------------------------------------------------------|---|-------------------------------------------------------------------------------------------------------------------------------------------------------------------------------------------------------------------------------------------------------------------------------------------------------------------------------------------------------------------------------------------------------------------|--|--|--|
| Business Name                                        | : | FAHAT TRADERS                                                                                                                                                                                                                                                                                                                                                                                                     |  |  |  |
| Location                                             | : | Gharinda Bazar, Tangail                                                                                                                                                                                                                                                                                                                                                                                           |  |  |  |
| Total Investment in BDT                              | : | BDT 220,000/-                                                                                                                                                                                                                                                                                                                                                                                                     |  |  |  |
| Financing                                            | : | Self BDT 150,000/-(from existing business) 68%<br>Required Investment BDT 70,000/-(as equity)32%                                                                                                                                                                                                                                                                                                                  |  |  |  |
| Present salary/drawings<br>from business (estimates) | : | BDT 5,000/-                                                                                                                                                                                                                                                                                                                                                                                                       |  |  |  |
| Proposed Salary                                      | : | BDT 5,000/-                                                                                                                                                                                                                                                                                                                                                                                                       |  |  |  |
| Size of shop                                         | : | 20ft x 8ft= 160 square ft                                                                                                                                                                                                                                                                                                                                                                                         |  |  |  |
| Implementation                                       | : | <ul> <li>The business is planned to be scaled up by investment in existing goods like; Cement, Rod, Sand etc.</li> <li>Average 20% gain on sale.</li> <li>The business is operating by entrepreneur. Existing 2 employees. After getting equity fund 1 employee will be appointed.</li> <li>Collects goods from Dhaka, Tangail.</li> <li>The shop is rented.</li> <li>Agreed grace period is 3 months.</li> </ul> |  |  |  |

| Investment Breakdown |          |            |         |     |       |        |          |
|----------------------|----------|------------|---------|-----|-------|--------|----------|
|                      | Proposed |            |         |     |       |        |          |
| Particulars          | Qty.     | Unit Price | Amount  | Qty | Unit  | Amount | Proposed |
|                      |          |            | (BDT)   |     | Price | (BDT)  | Total    |
| Cement               | 80       | 400        | 32,000  | 100 | 300   | 30,000 | 62,000   |
| Rod                  | 100      | 50         | 5,000   | 500 | 50    | 25,000 | 30,000   |
| Sand                 | 10       | 300        | 3,000   | 40  | 300   | 12,000 | 15,000   |
| Cobblestone          | 25       | 300        | 7,500   | 10  | 300   | 3,000  | 10,500   |
| Pillar               | 88       | 750        | 66,000  |     |       | 0      | 66,000   |
| Ring                 | 16       | 250        | 4,000   |     |       | 0      | 4,000    |
| Others               | 50       | 50         | 2,500   |     |       | 0      | 2,500    |
| Security             |          |            | 30,000  |     |       |        | 30,000   |
| Total                | 369      |            | 150,000 | 650 |       | 70,000 | 220,000  |