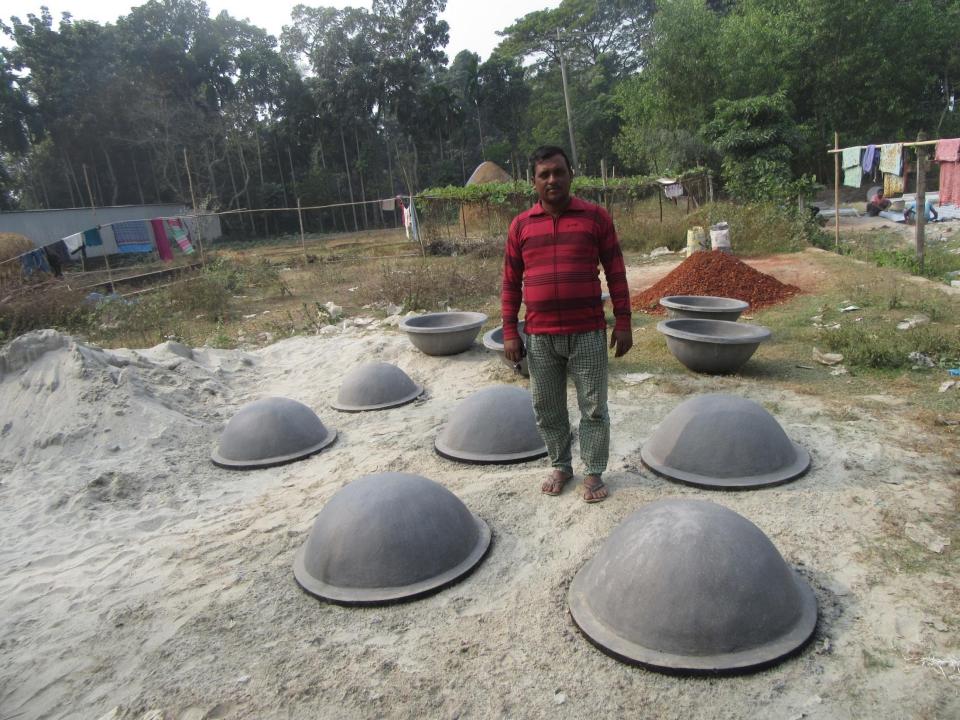

| Proposed Nobin Udyokta Business Info                 |   |                                                                                                                                                                                                                                                                                                                                                                                                                   |  |  |  |
|------------------------------------------------------|---|-------------------------------------------------------------------------------------------------------------------------------------------------------------------------------------------------------------------------------------------------------------------------------------------------------------------------------------------------------------------------------------------------------------------|--|--|--|
| Business Name                                        | : | FAHAT TRADERS                                                                                                                                                                                                                                                                                                                                                                                                     |  |  |  |
| Location                                             | : | Gharinda Bazar, Tangail                                                                                                                                                                                                                                                                                                                                                                                           |  |  |  |
| Total Investment in BDT                              | : | BDT 220,000/-                                                                                                                                                                                                                                                                                                                                                                                                     |  |  |  |
| Financing                                            | : | Self BDT 150,000/-(from existing business) 68%<br>Required Investment BDT 70,000/-(as equity)32%                                                                                                                                                                                                                                                                                                                  |  |  |  |
| Present salary/drawings<br>from business (estimates) | : | BDT 5,000/-                                                                                                                                                                                                                                                                                                                                                                                                       |  |  |  |
| Proposed Salary                                      | : | BDT 5,000/-                                                                                                                                                                                                                                                                                                                                                                                                       |  |  |  |
| Size of shop                                         | : | 20ft x 8ft= 160 square ft                                                                                                                                                                                                                                                                                                                                                                                         |  |  |  |
| Implementation                                       | : | <ul> <li>The business is planned to be scaled up by investment in existing goods like; Cement, Rod, Sand etc.</li> <li>Average 20% gain on sale.</li> <li>The business is operating by entrepreneur. Existing 2 employees. After getting equity fund 1 employee will be appointed.</li> <li>Collects goods from Dhaka, Tangail.</li> <li>The shop is rented.</li> <li>Agreed grace period is 3 months.</li> </ul> |  |  |  |

| Investment Breakdown |          |            |         |     |       |        |          |
|----------------------|----------|------------|---------|-----|-------|--------|----------|
|                      | Proposed |            |         |     |       |        |          |
| Particulars          | Qty.     | Unit Price | Amount  | Qty | Unit  | Amount | Proposed |
|                      |          |            | (BDT)   |     | Price | (BDT)  | Total    |
| Cement               | 80       | 400        | 32,000  | 100 | 300   | 30,000 | 62,000   |
| Rod                  | 100      | 50         | 5,000   | 500 | 50    | 25,000 | 30,000   |
| Sand                 | 10       | 300        | 3,000   | 40  | 300   | 12,000 | 15,000   |
| Cobblestone          | 25       | 300        | 7,500   | 10  | 300   | 3,000  | 10,500   |
| Pillar               | 88       | 750        | 66,000  |     |       | 0      | 66,000   |
| Ring                 | 16       | 250        | 4,000   |     |       | 0      | 4,000    |
| Others               | 50       | 50         | 2,500   |     |       | 0      | 2,500    |
| Security             |          |            | 30,000  |     |       |        | 30,000   |
| Total                | 369      |            | 150,000 | 650 |       | 70,000 | 220,000  |