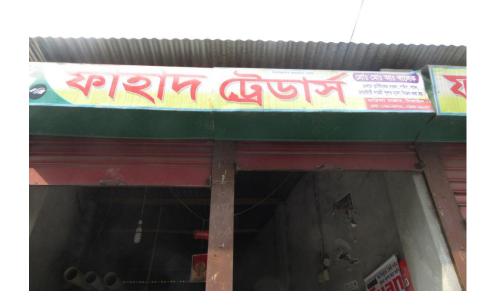

#### Proposed NU Business Name: FAHAT TRADERS

Project identification and prepared by: Md. Forhad Hosen, Tangail Sadar Unit, Tangail

Project verified by: MD. Mizanur Rahman Patowary

| Brief Bio of The Proposed Nobin Udyokta                                                                                                                        |     |                                                                                                                                                                                                                     |  |  |
|----------------------------------------------------------------------------------------------------------------------------------------------------------------|-----|---------------------------------------------------------------------------------------------------------------------------------------------------------------------------------------------------------------------|--|--|
| Name                                                                                                                                                           | :   | MD. KHALEK MIAH                                                                                                                                                                                                     |  |  |
| Age                                                                                                                                                            | :   | 24-08-1982 (34 Years)                                                                                                                                                                                               |  |  |
| Education, till to date                                                                                                                                        | :   | Class 10                                                                                                                                                                                                            |  |  |
| Marital status                                                                                                                                                 | :   | Married                                                                                                                                                                                                             |  |  |
| Children                                                                                                                                                       | :   | 1 Son                                                                                                                                                                                                               |  |  |
| No. of siblings:                                                                                                                                               | :   | 1 Brother & 1 Sister                                                                                                                                                                                                |  |  |
| Address                                                                                                                                                        | :   | Vill: Gharinda, P.O: Gharinda, P.S: Tangail Sadar, Dist: Tangail                                                                                                                                                    |  |  |
| Parent's and GB related Info<br>(i) Who is GB member<br>(ii) Mother's name<br>(iii) Father's name<br>(iv) GB member's info                                     | : : | Mother Father Father FATEMA BEGUM<br>FATEMA BEGUM<br>ABDUL JALIL<br>Branch: Suruj , Centre # 15(Female),<br>Member ID: 1021, Group No: 01<br>Member since: 2—2-1980 to 11-6-2010 (30Years)<br>First Ioan: BDT 2,000 |  |  |
| Further Information:<br>(v) Who pays GB loan installment<br>(vi) Mobile lady<br>(vii) Grameen Education Loan<br>(viii) Any other loan like GB,<br>BRAC ASA etc | : : | Existing Loan: BDT NIL, Outstanding Ioan: BDT NIL<br>N/A<br>No<br>No<br>No                                                                                                                                          |  |  |

| Proposed Nobin Udyokta Business Info                 |   |                                                                                                                                                                                                                                                                                                                                                                                                                   |  |  |  |
|------------------------------------------------------|---|-------------------------------------------------------------------------------------------------------------------------------------------------------------------------------------------------------------------------------------------------------------------------------------------------------------------------------------------------------------------------------------------------------------------|--|--|--|
| Business Name                                        | : | FAHAT TRADERS                                                                                                                                                                                                                                                                                                                                                                                                     |  |  |  |
| Location                                             | : | Gharinda Bazar, Tangail                                                                                                                                                                                                                                                                                                                                                                                           |  |  |  |
| Total Investment in BDT                              | : | BDT 220,000/-                                                                                                                                                                                                                                                                                                                                                                                                     |  |  |  |
| Financing                                            | : | Self BDT 150,000/-(from existing business) 68%<br>Required Investment BDT 70,000/-(as equity)32%                                                                                                                                                                                                                                                                                                                  |  |  |  |
| Present salary/drawings<br>from business (estimates) | : | BDT 5,000/-                                                                                                                                                                                                                                                                                                                                                                                                       |  |  |  |
| Proposed Salary                                      | : | BDT 5,000/-                                                                                                                                                                                                                                                                                                                                                                                                       |  |  |  |
| Size of shop                                         | : | 20ft x 8ft= 160 square ft                                                                                                                                                                                                                                                                                                                                                                                         |  |  |  |
| Implementation                                       | : | <ul> <li>The business is planned to be scaled up by investment in existing goods like; Cement, Rod, Sand etc.</li> <li>Average 20% gain on sale.</li> <li>The business is operating by entrepreneur. Existing 2 employees. After getting equity fund 1 employee will be appointed.</li> <li>Collects goods from Dhaka, Tangail.</li> <li>The shop is rented.</li> <li>Agreed grace period is 3 months.</li> </ul> |  |  |  |