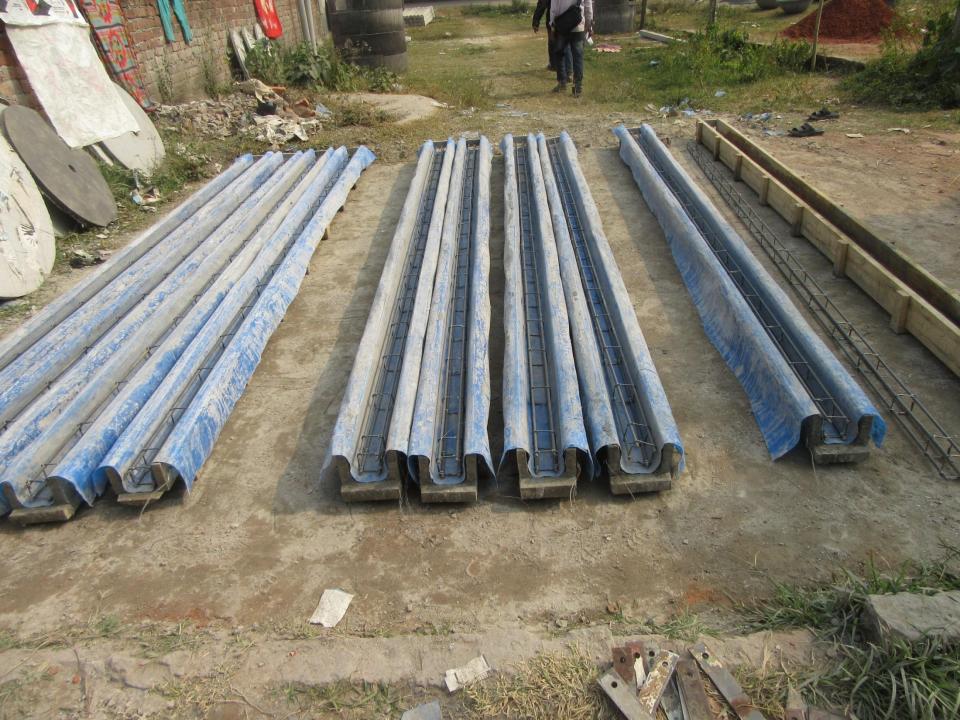

| Proposed Nobin Udyokta Business Info                 |   |                                                                                                                                                                                                                                                                                                                                                                                                                   |  |  |  |
|------------------------------------------------------|---|-------------------------------------------------------------------------------------------------------------------------------------------------------------------------------------------------------------------------------------------------------------------------------------------------------------------------------------------------------------------------------------------------------------------|--|--|--|
| Business Name                                        | : | FAHAT TRADERS                                                                                                                                                                                                                                                                                                                                                                                                     |  |  |  |
| Location                                             | : | Gharinda Bazar, Tangail                                                                                                                                                                                                                                                                                                                                                                                           |  |  |  |
| Total Investment in BDT                              | : | BDT 220,000/-                                                                                                                                                                                                                                                                                                                                                                                                     |  |  |  |
| Financing                                            | : | Self BDT 150,000/-(from existing business) 68%<br>Required Investment BDT 70,000/-(as equity)32%                                                                                                                                                                                                                                                                                                                  |  |  |  |
| Present salary/drawings<br>from business (estimates) | : | BDT 5,000/-                                                                                                                                                                                                                                                                                                                                                                                                       |  |  |  |
| Proposed Salary                                      | : | BDT 5,000/-                                                                                                                                                                                                                                                                                                                                                                                                       |  |  |  |
| Size of shop                                         | : | 20ft x 8ft= 160 square ft                                                                                                                                                                                                                                                                                                                                                                                         |  |  |  |
| Implementation                                       | : | <ul> <li>The business is planned to be scaled up by investment in existing goods like; Cement, Rod, Sand etc.</li> <li>Average 20% gain on sale.</li> <li>The business is operating by entrepreneur. Existing 2 employees. After getting equity fund 1 employee will be appointed.</li> <li>Collects goods from Dhaka, Tangail.</li> <li>The shop is rented.</li> <li>Agreed grace period is 3 months.</li> </ul> |  |  |  |

| Investment Breakdown |          |            |         |     |       |        |          |
|----------------------|----------|------------|---------|-----|-------|--------|----------|
|                      | Proposed |            |         |     |       |        |          |
| Particulars          | Qty.     | Unit Price | Amount  | Qty | Unit  | Amount | Proposed |
|                      |          |            | (BDT)   |     | Price | (BDT)  | Total    |
| Cement               | 80       | 400        | 32,000  | 100 | 300   | 30,000 | 62,000   |
| Rod                  | 100      | 50         | 5,000   | 500 | 50    | 25,000 | 30,000   |
| Sand                 | 10       | 300        | 3,000   | 40  | 300   | 12,000 | 15,000   |
| Cobblestone          | 25       | 300        | 7,500   | 10  | 300   | 3,000  | 10,500   |
| Pillar               | 88       | 750        | 66,000  |     |       | 0      | 66,000   |
| Ring                 | 16       | 250        | 4,000   |     |       | 0      | 4,000    |
| Others               | 50       | 50         | 2,500   |     |       | 0      | 2,500    |
| Security             |          |            | 30,000  |     |       |        | 30,000   |
| Total                | 369      |            | 150,000 | 650 |       | 70,000 | 220,000  |