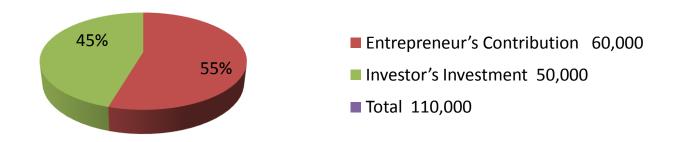

| Proposed Nobin Udyokta Business Info              |   |                                                                                                                                                                                                                                                                                                                                                          |  |  |  |
|---------------------------------------------------|---|----------------------------------------------------------------------------------------------------------------------------------------------------------------------------------------------------------------------------------------------------------------------------------------------------------------------------------------------------------|--|--|--|
| Business Name                                     | : | MS ASHA COSMETICS                                                                                                                                                                                                                                                                                                                                        |  |  |  |
| Location                                          | : | Gokul                                                                                                                                                                                                                                                                                                                                                    |  |  |  |
| Total Investment in BDT                           | : | BDT 110000/-                                                                                                                                                                                                                                                                                                                                             |  |  |  |
| Financing                                         | : | Self BDT 60000/- (from existing business) 55% Required Investment BDT 50000/- (as equity) 45%                                                                                                                                                                                                                                                            |  |  |  |
| Present salary/drawings from business (estimates) | : | BDT 5,000                                                                                                                                                                                                                                                                                                                                                |  |  |  |
| Proposed Salary                                   | : | BDT 5,000                                                                                                                                                                                                                                                                                                                                                |  |  |  |
| Size of shop                                      | : | 20 ft x 07 ft= 140 sq ft                                                                                                                                                                                                                                                                                                                                 |  |  |  |
| Implementation                                    | : | <ul> <li>The business is planned to be scaled up by investment in existing goods like Cosmetics &amp; Ornaments.</li> <li>Average 30% gain on sales.</li> <li>The business is operating by entrepreneur. Existing no employee.</li> <li>The shop is rented.</li> <li>Collects goods from Bogra City</li> <li>Agreed grace period is 3 months.</li> </ul> |  |  |  |

| I may a cature a mate | Duas  |    |     |
|-----------------------|-------|----|-----|
| Investment            | breal | KO | own |

|               | Exis | ting              | Proposed |     |                   |        |          |
|---------------|------|-------------------|----------|-----|-------------------|--------|----------|
| Particulars   | Qty. | <b>Unit Price</b> | Amount   | Qty | <b>Unit Price</b> | Amount | Proposed |
|               |      |                   | (BDT)    |     |                   | (BDT)  | Total    |
| Lotion        | 40   | 100               | 4,000    | 100 | 100               | 10,000 | 14,000   |
| Oil           | 100  | 100               | 10,000   | 200 | 100               | 20,000 | 30,000   |
| Lase, Breslet | 1    | 10000             | 10,000   | 1   | 10000             | 10,000 | 20,000   |
| Others        | 1    | 16000             | 16,000   | 1   | 10000             | 10,000 | 26,000   |
| Security      | 1    | 20000             | 20,000   | 0   | 0                 | 0      | 20,000   |
| Total         | 143  | 0                 | 60,000   | 302 | 0                 | 50,000 | 110,000  |