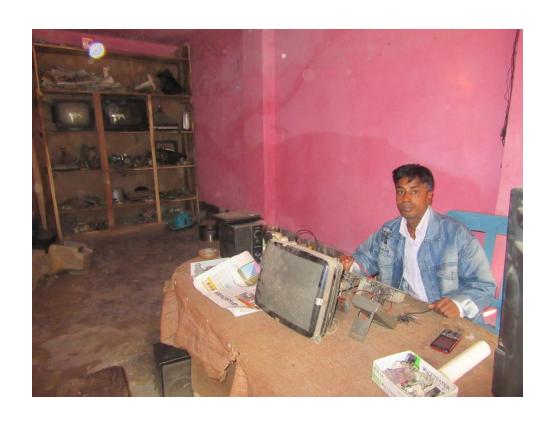

### **Proposed NU Business Name: MONISHA ELECTRONICS**



Project identification and prepared by: Md Anowar Hossain Mohastan Unit, Bogra

Project verified by: Md Mozaharul Islam



| Brief Bio of The Proposed Nobin Udyokta                                                                                                         |       |                                                                                                                                                                                    |  |  |  |
|-------------------------------------------------------------------------------------------------------------------------------------------------|-------|------------------------------------------------------------------------------------------------------------------------------------------------------------------------------