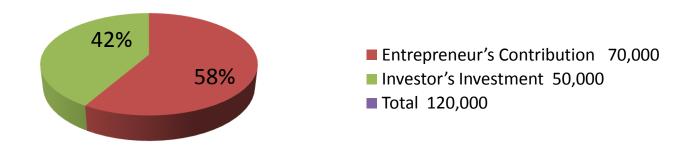

| Proposed Nobin Udyokta Business Info              |   |                                                                                                                                                                                                                                                                                                                                                                                                                            |  |  |  |
|---------------------------------------------------|---|----------------------------------------------------------------------------------------------------------------------------------------------------------------------------------------------------------------------------------------------------------------------------------------------------------------------------------------------------------------------------------------------------------------------------|--|--|--|
| Business Name                                     | : | MONISHA ELECTRONICS                                                                                                                                                                                                                                                                                                                                                                                                        |  |  |  |
| Location                                          | : | MER Bandar (Behular Bashor Ghor)                                                                                                                                                                                                                                                                                                                                                                                           |  |  |  |
| Total Investment in BDT                           | : | BDT 120000/-                                                                                                                                                                                                                                                                                                                                                                                                               |  |  |  |
| Financing                                         | : | Self BDT 70000/- (from existing business) 58%                                                                                                                                                                                                                                                                                                                                                                              |  |  |  |
|                                                   |   | Required Investment BDT 50000/- (as equity) 42%                                                                                                                                                                                                                                                                                                                                                                            |  |  |  |
| Present salary/drawings from business (estimates) | : | BDT 5,000                                                                                                                                                                                                                                                                                                                                                                                                                  |  |  |  |
| Proposed Salary                                   | : | BDT 5,000                                                                                                                                                                                                                                                                                                                                                                                                                  |  |  |  |
| Size of shop                                      | : | 5 ft x 15 ft= 75 sq ft                                                                                                                                                                                                                                                                                                                                                                                                     |  |  |  |
| Implementation                                    | : | <ul> <li>The business is planned to be scaled up by investment in existing goods like TV, Laptop, Remote, Cable etc.</li> <li>Average 30% gain on sales.</li> <li>The business is operating by entrepreneur. Existing no employee.</li> <li>One will be appointed after receiving equity money.</li> <li>The shop is rented.</li> <li>Collects goods from Bogra Sadar</li> <li>Agreed grace period is 3 months.</li> </ul> |  |  |  |