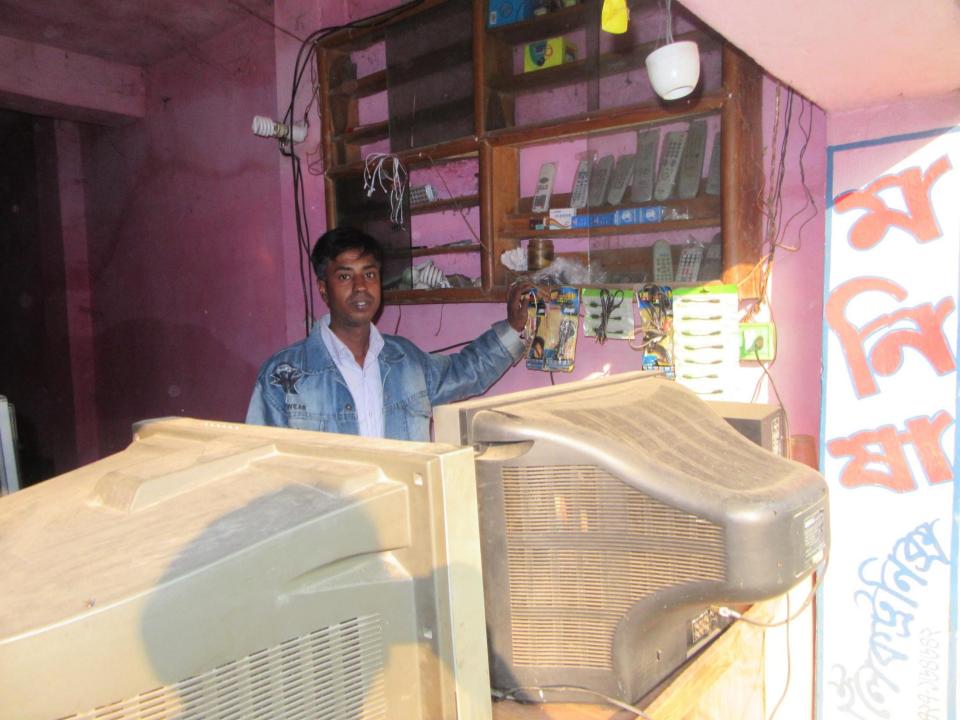

# Pictures

| Proposed Nobin Udyokta Business Info              |   |                                                                                                                                                                                                                                                                                                                                                                                                                            |  |  |  |
|---------------------------------------------------|---|----------------------------------------------------------------------------------------------------------------------------------------------------------------------------------------------------------------------------------------------------------------------------------------------------------------------------------------------------------------------------------------------------------------------------|--|--|--|
| Business Name                                     | : | MONISHA ELECTRONICS                                                                                                                                                                                                                                                                                                                                                                                                        |  |  |  |
| Location                                          | : | MER Bandar (Behular Bashor Ghor)                                                                                                                                                                                                                                                                                                                                                                                           |  |  |  |
| Total Investment in BDT                           | : | BDT 120000/-                                                                                                                                                                                                                                                                                                                                                                                                               |  |  |  |
| Financing                                         | : | Self BDT 70000/- (from existing business) 58%                                                                                                                                                                                                                                                                                                                                                                              |  |  |  |
|                                                   |   | Required Investment BDT 50000/- (as equity) 42%                                                                                                                                                                                                                                                                                                                                                                            |  |  |  |
| Present salary/drawings from business (estimates) | : | BDT 5,000                                                                                                                                                                                                                                                                                                                                                                                                                  |  |  |  |
| Proposed Salary                                   | : | BDT 5,000                                                                                                                                                                                                                                                                                                                                                                                                                  |  |  |  |
| Size of shop                                      | : | 5 ft x 15 ft= 75 sq ft                                                                                                                                                                                                                                                                                                                                                                                                     |  |  |  |
| Implementation                                    | : | <ul> <li>The business is planned to be scaled up by investment in existing goods like TV, Laptop, Remote, Cable etc.</li> <li>Average 30% gain on sales.</li> <li>The business is operating by entrepreneur. Existing no employee.</li> <li>One will be appointed after receiving equity money.</li> <li>The shop is rented.</li> <li>Collects goods from Bogra Sadar</li> <li>Agreed grace period is 3 months.</li> </ul> |  |  |  |