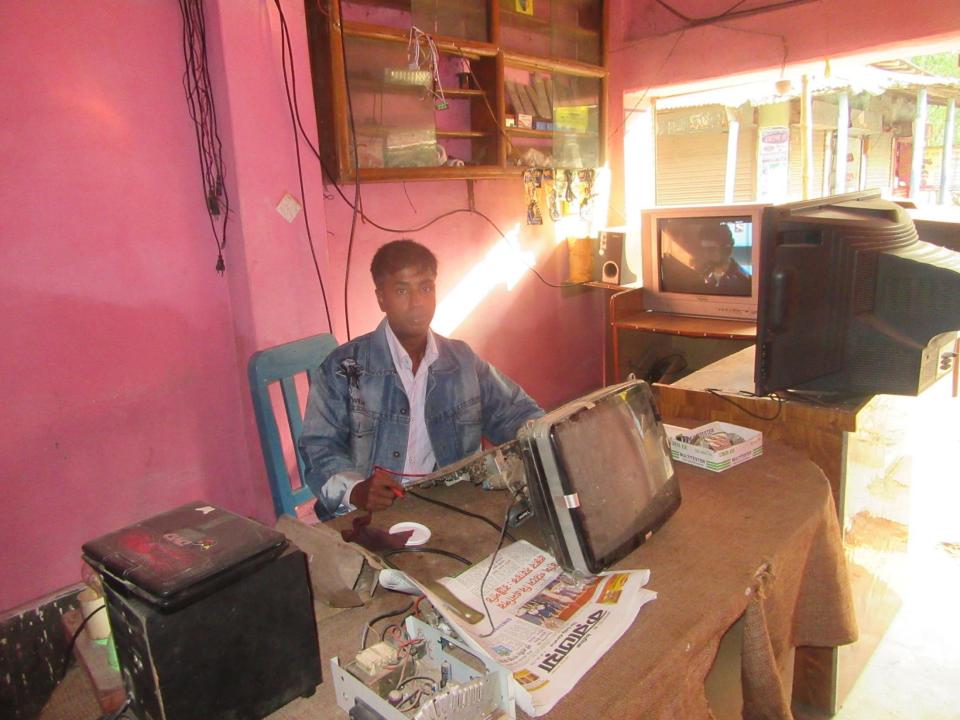

# Pictures

| Proposed Nobin Udyokta Business Info              |   |                                                                                                                                                                                                                                                                                                                                                                                                                            |  |  |  |
|---------------------------------------------------|---|----------------------------------------------------------------------------------------------------------------------------------------------------------------------------------------------------------------------------------------------------------------------------------------------------------------------------------------------------------------------------------------------------------------------------|--|--|--|
| Business Name                                     | : | MONISHA ELECTRONICS                                                                                                                                                                                                                                                                                                                                                                                                        |  |  |  |
| Location                                          | : | MER Bandar (Behular Bashor Ghor)                                                                                                                                                                                                                                                                                                                                                                                           |  |  |  |
| Total Investment in BDT                           | : | BDT 120000/-                                                                                                                                                                                                                                                                                                                                                                                                               |  |  |  |
| Financing                                         | : | Self BDT 70000/- (from existing business) 58%                                                                                                                                                                                                                                                                                                                                                                              |  |  |  |
|                                                   |   | Required Investment BDT 50000/- (as equity) 42%                                                                                                                                                                                                                                                                                                                                                                            |  |  |  |
| Present salary/drawings from business (estimates) | : | BDT 5,000                                                                                                                                                                                                                                                                                                                                                                                                                  |  |  |  |
| Proposed Salary                                   | : | BDT 5,000                                                                                                                                                                                                                                                                                                                                                                                                                  |  |  |  |
| Size of shop                                      | : | 5 ft x 15 ft= 75 sq ft                                                                                                                                                                                                                                                                                                                                                                                                     |  |  |  |
| Implementation                                    | : | <ul> <li>The business is planned to be scaled up by investment in existing goods like TV, Laptop, Remote, Cable etc.</li> <li>Average 30% gain on sales.</li> <li>The business is operating by entrepreneur. Existing no employee.</li> <li>One will be appointed after receiving equity money.</li> <li>The shop is rented.</li> <li>Collects goods from Bogra Sadar</li> <li>Agreed grace period is 3 months.</li> </ul> |  |  |  |