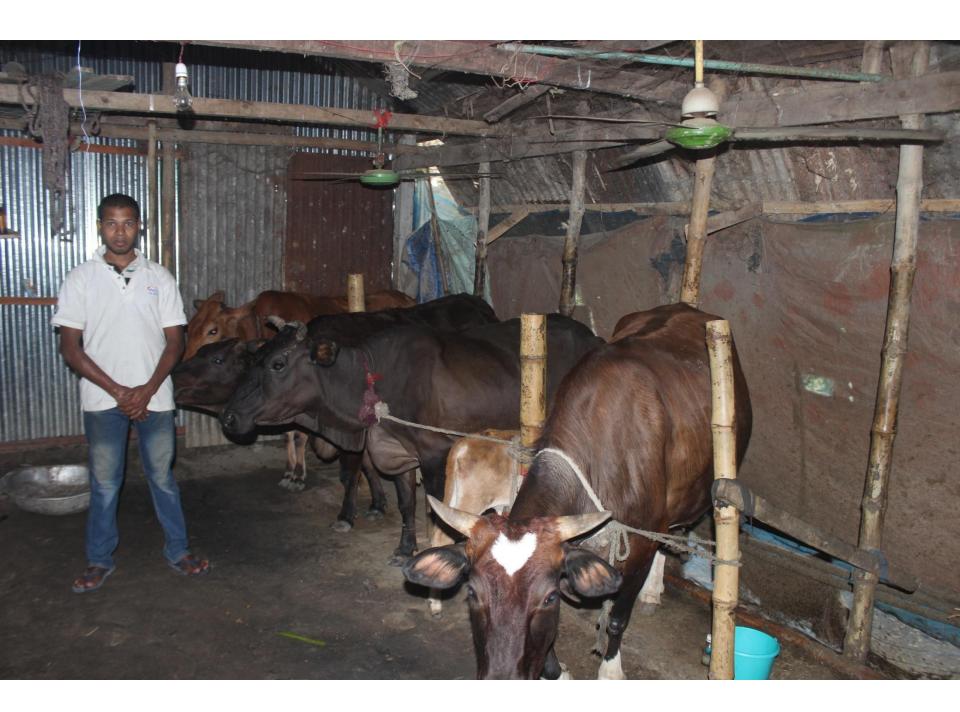

| Proposed Nobin Udyokta Business Info              |   |                                                                                                                                                                                                                                                                                                                                  |  |  |  |
|---------------------------------------------------|---|----------------------------------------------------------------------------------------------------------------------------------------------------------------------------------------------------------------------------------------------------------------------------------------------------------------------------------|--|--|--|
| Business Name                                     | : | RUBEL DAIRY FARM                                                                                                                                                                                                                                                                                                                 |  |  |  |
| Location                                          | : | Dhingabhanga, Ponchosar, Munshigonj                                                                                                                                                                                                                                                                                              |  |  |  |
| Total Investment in BDT                           | : | BDT 730,000/-                                                                                                                                                                                                                                                                                                                    |  |  |  |
| Financing                                         | : | Self BDT 650,000/- (from existing business) 89%<br>Required Investment BDT 80,000/- (as equity) 11%                                                                                                                                                                                                                              |  |  |  |
| Present salary/drawings from business (estimates) | : | BDT 5,000                                                                                                                                                                                                                                                                                                                        |  |  |  |
| Proposed Salary                                   | : | BDT 5,000                                                                                                                                                                                                                                                                                                                        |  |  |  |
| Size of shop                                      | : | 24 ft x 15 ft= 360 square ft                                                                                                                                                                                                                                                                                                     |  |  |  |
| Implementation                                    | : | <ul> <li>He has 6 cow and two calf in his farm.</li> <li>Average Daily milk production is 24 liter and milk price is BDT 50.</li> <li>The business is operating by entrepreneur. Existing no employee.</li> <li>The farm is owned.</li> <li>Collects goods from Munshigonj.</li> <li>Agreed grace period is 3 months.</li> </ul> |  |  |  |

# Pictures

(ইউপিজমনি ফরম- ৩)