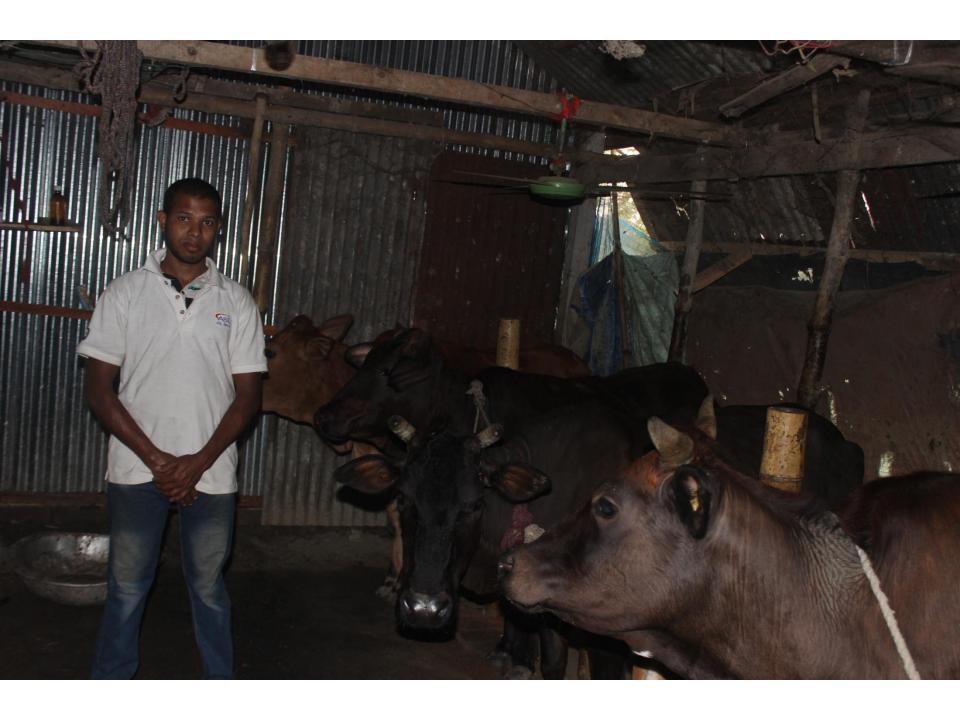

| Proposed Nobin Udyokta Business Info              |   |                                                                                                                                                                                                                                                                                                                                  |  |  |  |
|---------------------------------------------------|---|----------------------------------------------------------------------------------------------------------------------------------------------------------------------------------------------------------------------------------------------------------------------------------------------------------------------------------|--|--|--|
| Business Name                                     | : | RUBEL DAIRY FARM                                                                                                                                                                                                                                                                                                                 |  |  |  |
| Location                                          | : | Dhingabhanga, Ponchosar, Munshigonj                                                                                                                                                                                                                                                                                              |  |  |  |
| Total Investment in BDT                           | : | BDT 730,000/-                                                                                                                                                                                                                                                                                                                    |  |  |  |
| Financing                                         | : | Self BDT 650,000/- (from existing business) 89%<br>Required Investment BDT 80,000/- (as equity) 11%                                                                                                                                                                                                                              |  |  |  |
| Present salary/drawings from business (estimates) | : | BDT 5,000                                                                                                                                                                                                                                                                                                                        |  |  |  |
| Proposed Salary                                   | : | BDT 5,000                                                                                                                                                                                                                                                                                                                        |  |  |  |
| Size of shop                                      | : | 24 ft x 15 ft= 360 square ft                                                                                                                                                                                                                                                                                                     |  |  |  |
| Implementation                                    | : | <ul> <li>He has 6 cow and two calf in his farm.</li> <li>Average Daily milk production is 24 liter and milk price is BDT 50.</li> <li>The business is operating by entrepreneur. Existing no employee.</li> <li>The farm is owned.</li> <li>Collects goods from Munshigonj.</li> <li>Agreed grace period is 3 months.</li> </ul> |  |  |  |

# Pictures

(ইউপিজমনি ফরম- ৩)