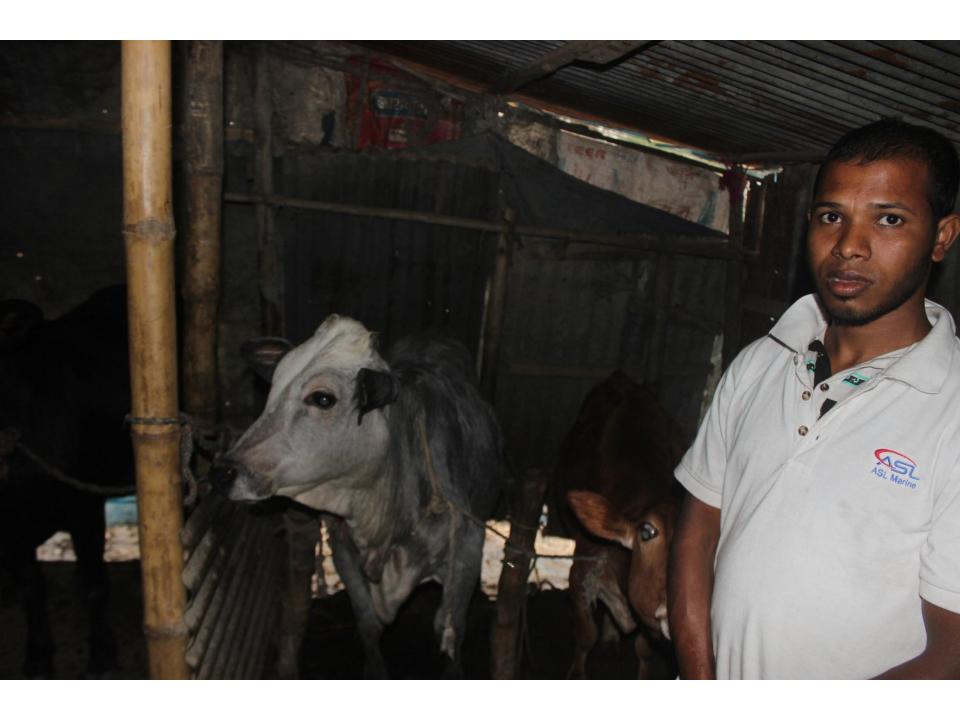

| Proposed Nobin Udyokta Business Info              |   |                                                                                                                                                                                                                                                                                                                                  |  |  |  |
|---------------------------------------------------|---|----------------------------------------------------------------------------------------------------------------------------------------------------------------------------------------------------------------------------------------------------------------------------------------------------------------------------------|--|--|--|
| Business Name                                     | : | RUBEL DAIRY FARM                                                                                                                                                                                                                                                                                                                 |  |  |  |
| Location                                          | : | Dhingabhanga, Ponchosar, Munshigonj                                                                                                                                                                                                                                                                                              |  |  |  |
| Total Investment in BDT                           | : | BDT 730,000/-                                                                                                                                                                                                                                                                                                                    |  |  |  |
| Financing                                         | : | Self BDT 650,000/- (from existing business) 89%<br>Required Investment BDT 80,000/- (as equity) 11%                                                                                                                                                                                                                              |  |  |  |
| Present salary/drawings from business (estimates) | : | BDT 5,000                                                                                                                                                                                                                                                                                                                        |  |  |  |
| Proposed Salary                                   | : | BDT 5,000                                                                                                                                                                                                                                                                                                                        |  |  |  |
| Size of shop                                      | : | 24 ft x 15 ft= 360 square ft                                                                                                                                                                                                                                                                                                     |  |  |  |
| Implementation                                    | : | <ul> <li>He has 6 cow and two calf in his farm.</li> <li>Average Daily milk production is 24 liter and milk price is BDT 50.</li> <li>The business is operating by entrepreneur. Existing no employee.</li> <li>The farm is owned.</li> <li>Collects goods from Munshigonj.</li> <li>Agreed grace period is 3 months.</li> </ul> |  |  |  |

| Investment Breakdown |      |        |         |      |          |          |         |  |
|----------------------|------|--------|---------|------|----------|----------|---------|--|
| Existing             |      |        |         |      | Proposed |          |         |  |
| Particulars          | Unit | Amoun  | Qty.    | Unit | Amount   | Proposed |         |  |
|                      |      | Price  | t (BDT) |      | Price    | (BDT)    | Total   |  |
| Cow                  | 6    | 100000 | 600,000 | 1    | 80000    | 80,000   | 680,000 |  |
| Calf                 | 2    | 25000  | 50,000  | 0    | 0        | 0        | 50,000  |  |
| Total                | 8    |        | 650,000 | 1    |          | 80,000   | 730,000 |  |