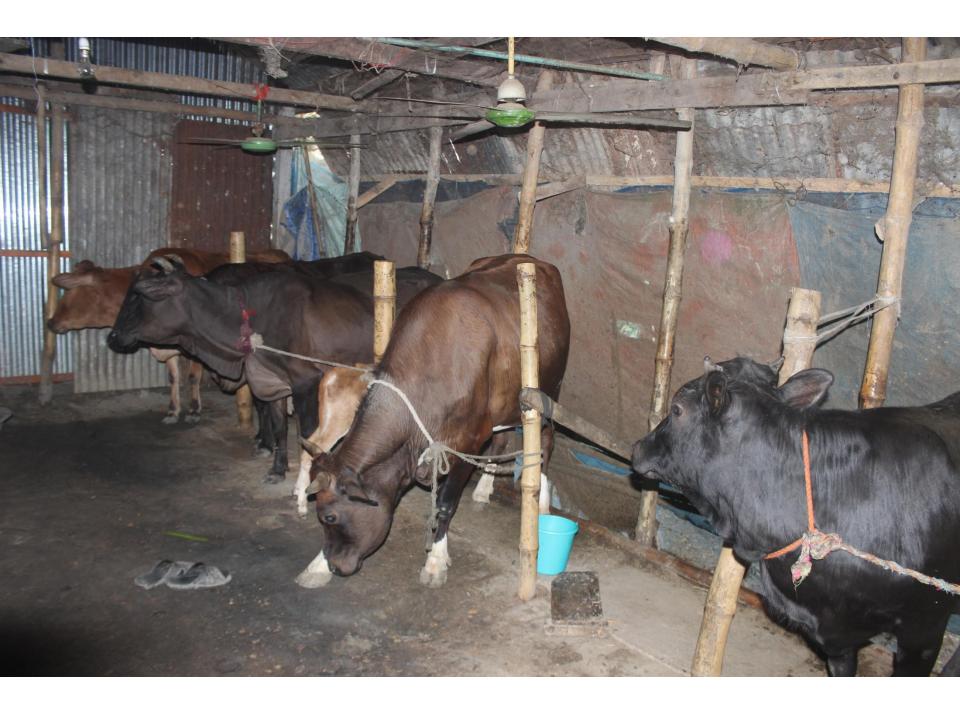

| Proposed Nobin Udyokta Business Info              |   |                                                                                                                                                                                                                                                                                                                                  |  |  |  |
|---------------------------------------------------|---|----------------------------------------------------------------------------------------------------------------------------------------------------------------------------------------------------------------------------------------------------------------------------------------------------------------------------------|--|--|--|
| Business Name                                     | : | RUBEL DAIRY FARM                                                                                                                                                                                                                                                                                                                 |  |  |  |
| Location                                          | : | Dhingabhanga, Ponchosar, Munshigonj                                                                                                                                                                                                                                                                                              |  |  |  |
| Total Investment in BDT                           | : | BDT 730,000/-                                                                                                                                                                                                                                                                                                                    |  |  |  |
| Financing                                         | : | Self BDT 650,000/- (from existing business) 89%<br>Required Investment BDT 80,000/- (as equity) 11%                                                                                                                                                                                                                              |  |  |  |
| Present salary/drawings from business (estimates) | : | BDT 5,000                                                                                                                                                                                                                                                                                                                        |  |  |  |
| Proposed Salary                                   | : | BDT 5,000                                                                                                                                                                                                                                                                                                                        |  |  |  |
| Size of shop                                      | : | 24 ft x 15 ft= 360 square ft                                                                                                                                                                                                                                                                                                     |  |  |  |
| Implementation                                    | : | <ul> <li>He has 6 cow and two calf in his farm.</li> <li>Average Daily milk production is 24 liter and milk price is BDT 50.</li> <li>The business is operating by entrepreneur. Existing no employee.</li> <li>The farm is owned.</li> <li>Collects goods from Munshigonj.</li> <li>Agreed grace period is 3 months.</li> </ul> |  |  |  |

| Investment Breakdown |      |        |         |      |          |          |         |  |
|----------------------|------|--------|---------|------|----------|----------|---------|--|
| Existing             |      |        |         |      | Proposed |          |         |  |
| Particulars          | Unit | Amoun  | Qty.    | Unit | Amount   | Proposed |         |  |
|                      |      | Price  | t (BDT) |      | Price    | (BDT)    | Total   |  |
| Cow                  | 6    | 100000 | 600,000 | 1    | 80000    | 80,000   | 680,000 |  |
| Calf                 | 2    | 25000  | 50,000  | 0    | 0        | 0        | 50,000  |  |
| Total                | 8    |        | 650,000 | 1    |          | 80,000   | 730,000 |  |