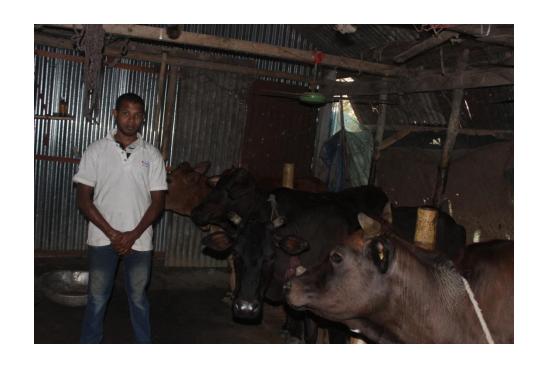

| Proposed Nobin Udyokta Business Info              |   |                                                                                                                                                                                                                                                                                                                                  |  |  |  |
|---------------------------------------------------|---|----------------------------------------------------------------------------------------------------------------------------------------------------------------------------------------------------------------------------------------------------------------------------------------------------------------------------------|--|--|--|
| Business Name                                     | : | RUBEL DAIRY FARM                                                                                                                                                                                                                                                                                                                 |  |  |  |
| Location                                          | : | Dhingabhanga, Ponchosar, Munshigonj                                                                                                                                                                                                                                                                                              |  |  |  |
| Total Investment in BDT                           | : | BDT 730,000/-                                                                                                                                                                                                                                                                                                                    |  |  |  |
| Financing                                         | : | Self BDT 650,000/- (from existing business) 89%<br>Required Investment BDT 80,000/- (as equity) 11%                                                                                                                                                                                                                              |  |  |  |
| Present salary/drawings from business (estimates) | : | BDT 5,000                                                                                                                                                                                                                                                                                                                        |  |  |  |
| Proposed Salary                                   | : | BDT 5,000                                                                                                                                                                                                                                                                                                                        |  |  |  |
| Size of shop                                      | : | 24 ft x 15 ft= 360 square ft                                                                                                                                                                                                                                                                                                     |  |  |  |
| Implementation                                    | : | <ul> <li>He has 6 cow and two calf in his farm.</li> <li>Average Daily milk production is 24 liter and milk price is BDT 50.</li> <li>The business is operating by entrepreneur. Existing no employee.</li> <li>The farm is owned.</li> <li>Collects goods from Munshigonj.</li> <li>Agreed grace period is 3 months.</li> </ul> |  |  |  |

# Pictures

(ইউপিজমনি ফরম- ৩)