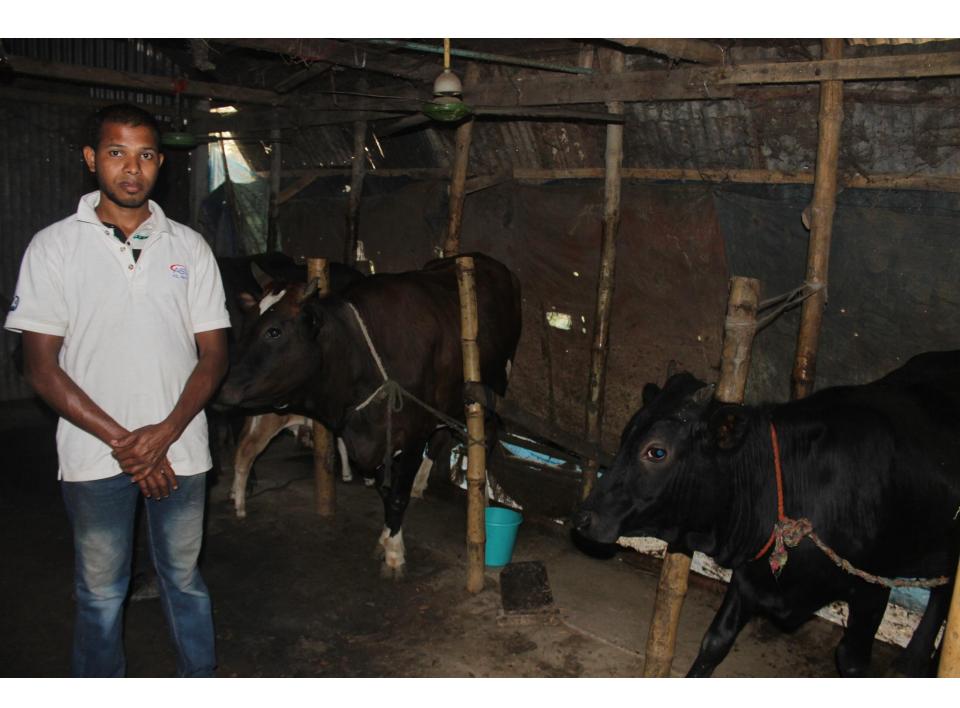

| Proposed Nobin Udyokta Business Info              |   |                                                                                                                                                                                                                                                                                                                                  |  |  |  |
|---------------------------------------------------|---|----------------------------------------------------------------------------------------------------------------------------------------------------------------------------------------------------------------------------------------------------------------------------------------------------------------------------------|--|--|--|
| Business Name                                     | : | RUBEL DAIRY FARM                                                                                                                                                                                                                                                                                                                 |  |  |  |
| Location                                          | : | Dhingabhanga, Ponchosar, Munshigonj                                                                                                                                                                                                                                                                                              |  |  |  |
| Total Investment in BDT                           | : | BDT 730,000/-                                                                                                                                                                                                                                                                                                                    |  |  |  |
| Financing                                         | : | Self BDT 650,000/- (from existing business) 89%<br>Required Investment BDT 80,000/- (as equity) 11%                                                                                                                                                                                                                              |  |  |  |
| Present salary/drawings from business (estimates) | : | BDT 5,000                                                                                                                                                                                                                                                                                                                        |  |  |  |
| Proposed Salary                                   | : | BDT 5,000                                                                                                                                                                                                                                                                                                                        |  |  |  |
| Size of shop                                      | : | 24 ft x 15 ft= 360 square ft                                                                                                                                                                                                                                                                                                     |  |  |  |
| Implementation                                    | : | <ul> <li>He has 6 cow and two calf in his farm.</li> <li>Average Daily milk production is 24 liter and milk price is BDT 50.</li> <li>The business is operating by entrepreneur. Existing no employee.</li> <li>The farm is owned.</li> <li>Collects goods from Munshigonj.</li> <li>Agreed grace period is 3 months.</li> </ul> |  |  |  |

| Investment Breakdown |      |        |         |      |          |          |         |  |
|----------------------|------|--------|---------|------|----------|----------|---------|--|
| Existing             |      |        |         |      | Proposed |          |         |  |
| Particulars          | Unit | Amoun  | Qty.    | Unit | Amount   | Proposed |         |  |
|                      |      | Price  | t (BDT) |      | Price    | (BDT)    | Total   |  |
| Cow                  | 6    | 100000 | 600,000 | 1    | 80000    | 80,000   | 680,000 |  |
| Calf                 | 2    | 25000  | 50,000  | 0    | 0        | 0        | 50,000  |  |
| Total                | 8    |        | 650,000 | 1    |          | 80,000   | 730,000 |  |