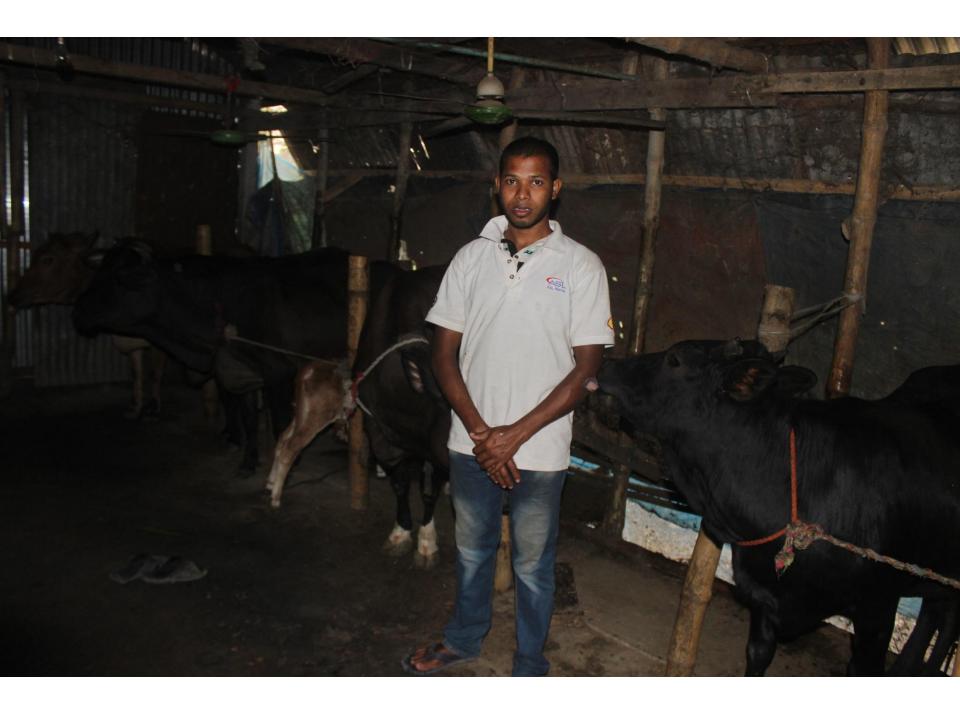

| Proposed Nobin Udyokta Business Info              |   |                                                                                                                                                                                                                                                                                                                                  |  |  |  |
|---------------------------------------------------|---|----------------------------------------------------------------------------------------------------------------------------------------------------------------------------------------------------------------------------------------------------------------------------------------------------------------------------------|--|--|--|
| Business Name                                     | : | RUBEL DAIRY FARM                                                                                                                                                                                                                                                                                                                 |  |  |  |
| Location                                          | : | Dhingabhanga, Ponchosar, Munshigonj                                                                                                                                                                                                                                                                                              |  |  |  |
| Total Investment in BDT                           | : | BDT 730,000/-                                                                                                                                                                                                                                                                                                                    |  |  |  |
| Financing                                         | : | Self BDT 650,000/- (from existing business) 89%<br>Required Investment BDT 80,000/- (as equity) 11%                                                                                                                                                                                                                              |  |  |  |
| Present salary/drawings from business (estimates) | : | BDT 5,000                                                                                                                                                                                                                                                                                                                        |  |  |  |
| Proposed Salary                                   | : | BDT 5,000                                                                                                                                                                                                                                                                                                                        |  |  |  |
| Size of shop                                      | : | 24 ft x 15 ft= 360 square ft                                                                                                                                                                                                                                                                                                     |  |  |  |
| Implementation                                    | : | <ul> <li>He has 6 cow and two calf in his farm.</li> <li>Average Daily milk production is 24 liter and milk price is BDT 50.</li> <li>The business is operating by entrepreneur. Existing no employee.</li> <li>The farm is owned.</li> <li>Collects goods from Munshigonj.</li> <li>Agreed grace period is 3 months.</li> </ul> |  |  |  |

| Investment Breakdown |      |        |         |      |          |          |         |  |
|----------------------|------|--------|---------|------|----------|----------|---------|--|
| Existing             |      |        |         |      | Proposed |          |         |  |
| Particulars          | Unit | Amoun  | Qty.    | Unit | Amount   | Proposed |         |  |
|                      |      | Price  | t (BDT) |      | Price    | (BDT)    | Total   |  |
| Cow                  | 6    | 100000 | 600,000 | 1    | 80000    | 80,000   | 680,000 |  |
| Calf                 | 2    | 25000  | 50,000  | 0    | 0        | 0        | 50,000  |  |
| Total                | 8    |        | 650,000 | 1    |          | 80,000   | 730,000 |  |