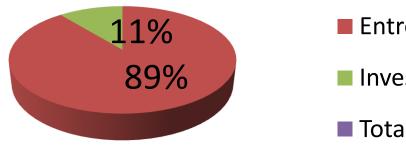

| Proposed Nobin Udyokta Business Info              |   |                                                                                                                                                                                                                                                                                                                                  |  |  |  |
|---------------------------------------------------|---|----------------------------------------------------------------------------------------------------------------------------------------------------------------------------------------------------------------------------------------------------------------------------------------------------------------------------------|--|--|--|
| Business Name                                     | : | RUBEL DAIRY FARM                                                                                                                                                                                                                                                                                                                 |  |  |  |
| Location                                          | : | Dhingabhanga, Ponchosar, Munshigonj                                                                                                                                                                                                                                                                                              |  |  |  |
| Total Investment in BDT                           | : | BDT 730,000/-                                                                                                                                                                                                                                                                                                                    |  |  |  |
| Financing                                         | : | Self BDT 650,000/- (from existing business) 89%<br>Required Investment BDT 80,000/- (as equity) 11%                                                                                                                                                                                                                              |  |  |  |
| Present salary/drawings from business (estimates) | : | BDT 5,000                                                                                                                                                                                                                                                                                                                        |  |  |  |
| Proposed Salary                                   | : | BDT 5,000                                                                                                                                                                                                                                                                                                                        |  |  |  |
| Size of shop                                      | : | 24 ft x 15 ft= 360 square ft                                                                                                                                                                                                                                                                                                     |  |  |  |
| Implementation                                    | : | <ul> <li>He has 6 cow and two calf in his farm.</li> <li>Average Daily milk production is 24 liter and milk price is BDT 50.</li> <li>The business is operating by entrepreneur. Existing no employee.</li> <li>The farm is owned.</li> <li>Collects goods from Munshigonj.</li> <li>Agreed grace period is 3 months.</li> </ul> |  |  |  |