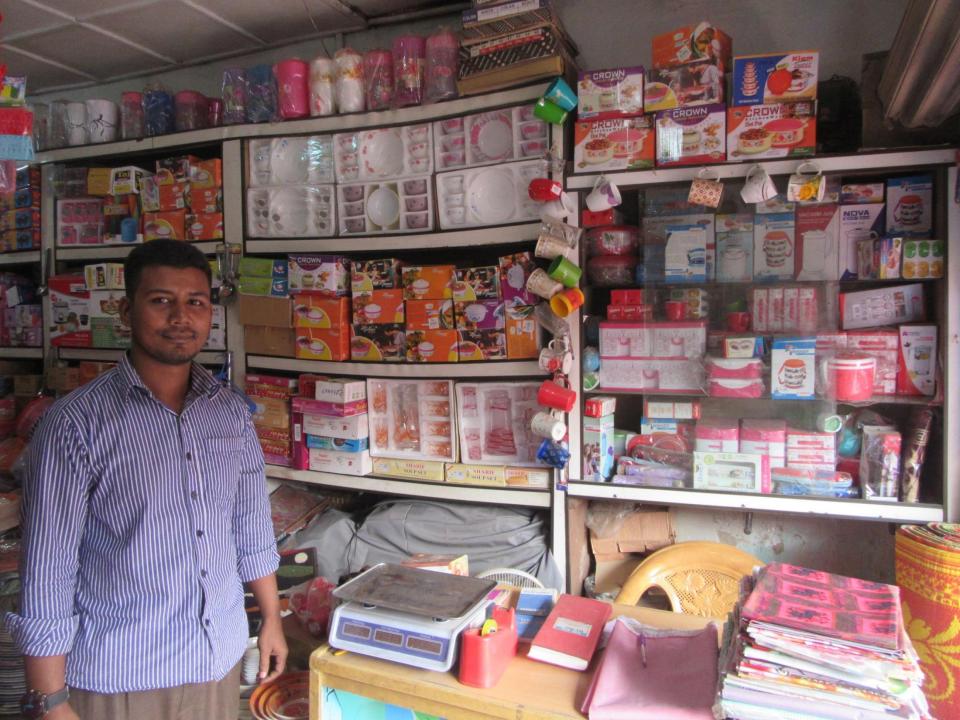

| Proposed Nobin Udyokta Business Info                 |                                                       |                                                                                                                                                                                                                                                                                                                                                                                                                                |  |  |  |  |
|------------------------------------------------------|-------------------------------------------------------|--------------------------------------------------------------------------------------------------------------------------------------------------------------------------------------------------------------------------------------------------------------------------------------------------------------------------------------------------------------------------------------------------------------------------------|--|--|--|--|
| Business Name                                        | Business Name : MOMOTAZ ALUMINIUM & SINHA GIFT CORNER |                                                                                                                                                                                                                                                                                                                                                                                                                                |  |  |  |  |
| Location                                             | :                                                     | Sonatala Road, Mokamtala, Shibganj, Bogra                                                                                                                                                                                                                                                                                                                                                                                      |  |  |  |  |
| Total Investment in BDT                              | :                                                     | BDT 450000/-                                                                                                                                                                                                                                                                                                                                                                                                                   |  |  |  |  |
| Financing                                            | :                                                     | Self BDT 350000/- (from existing business) 78%                                                                                                                                                                                                                                                                                                                                                                                 |  |  |  |  |
|                                                      |                                                       | Required Investment BDT 100000/- (as equity) 22%                                                                                                                                                                                                                                                                                                                                                                               |  |  |  |  |
| Present salary/drawings<br>from business (estimates) | :                                                     | : BDT 5,000                                                                                                                                                                                                                                                                                                                                                                                                                    |  |  |  |  |
| Proposed Salary                                      | :                                                     | BDT 5,000                                                                                                                                                                                                                                                                                                                                                                                                                      |  |  |  |  |
| Size of shop                                         | :                                                     | 12 ft x 25 ft= 300 sq ft                                                                                                                                                                                                                                                                                                                                                                                                       |  |  |  |  |
| Implementation                                       | :                                                     | <ul> <li>The business is planned to be scaled up by investment in existing goods like Table, Rice cooker, Dinner set etc.</li> <li>Average 15% gain on sales.</li> <li>The business is operating by entrepreneur. Existing 01 employee.</li> <li>One will be appointed after receiving equity money.</li> <li>The shop is rented.</li> <li>Collects goods from Bogra City</li> <li>Agreed grace period is 3 months.</li> </ul> |  |  |  |  |