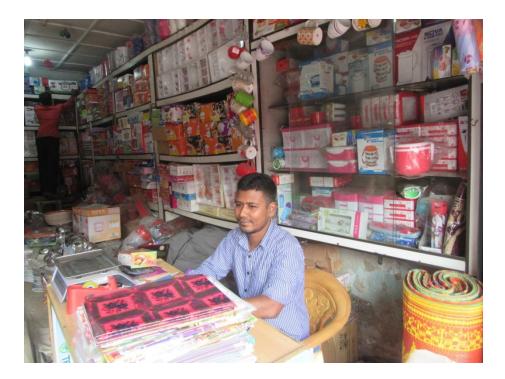

| Proposed Nobin Udyokta Business Info                 |                                                       |                                                                                                                                                                                                                                                                                                                                                                                                                                |  |  |  |  |
|------------------------------------------------------|-------------------------------------------------------|--------------------------------------------------------------------------------------------------------------------------------------------------------------------------------------------------------------------------------------------------------------------------------------------------------------------------------------------------------------------------------------------------------------------------------|--|--|--|--|
| Business Name                                        | Business Name : MOMOTAZ ALUMINIUM & SINHA GIFT CORNER |                                                                                                                                                                                                                                                                                                                                                                                                                                |  |  |  |  |
| Location                                             | :                                                     | Sonatala Road, Mokamtala, Shibganj, Bogra                                                                                                                                                                                                                                                                                                                                                                                      |  |  |  |  |
| Total Investment in BDT                              | :                                                     | BDT 450000/-                                                                                                                                                                                                                                                                                                                                                                                                                   |  |  |  |  |
| Financing                                            | :                                                     | Self BDT 350000/- (from existing business) 78%                                                                                                                                                                                                                                                                                                                                                                                 |  |  |  |  |
|                                                      |                                                       | Required Investment BDT 100000/- (as equity) 22%                                                                                                                                                                                                                                                                                                                                                                               |  |  |  |  |
| Present salary/drawings<br>from business (estimates) | :                                                     | : BDT 5,000                                                                                                                                                                                                                                                                                                                                                                                                                    |  |  |  |  |
| Proposed Salary                                      | :                                                     | BDT 5,000                                                                                                                                                                                                                                                                                                                                                                                                                      |  |  |  |  |
| Size of shop                                         | :                                                     | 12 ft x 25 ft= 300 sq ft                                                                                                                                                                                                                                                                                                                                                                                                       |  |  |  |  |
| Implementation                                       | :                                                     | <ul> <li>The business is planned to be scaled up by investment in existing goods like Table, Rice cooker, Dinner set etc.</li> <li>Average 15% gain on sales.</li> <li>The business is operating by entrepreneur. Existing 01 employee.</li> <li>One will be appointed after receiving equity money.</li> <li>The shop is rented.</li> <li>Collects goods from Bogra City</li> <li>Agreed grace period is 3 months.</li> </ul> |  |  |  |  |