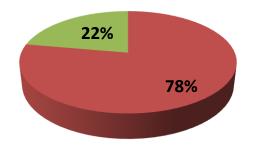

| Proposed Nobin Udyokta Business Info                 |                                                       |                                                                                                                                                                                                                                                                                                                                                                                                                                |  |  |  |  |
|------------------------------------------------------|-------------------------------------------------------|--------------------------------------------------------------------------------------------------------------------------------------------------------------------------------------------------------------------------------------------------------------------------------------------------------------------------------------------------------------------------------------------------------------------------------|--|--|--|--|
| Business Name                                        | Business Name : MOMOTAZ ALUMINIUM & SINHA GIFT CORNER |                                                                                                                                                                                                                                                                                                                                                                                                                                |  |  |  |  |
| Location                                             | :                                                     | Sonatala Road, Mokamtala, Shibganj, Bogra                                                                                                                                                                                                                                                                                                                                                                                      |  |  |  |  |
| Total Investment in BDT                              | :                                                     | BDT 450000/-                                                                                                                                                                                                                                                                                                                                                                                                                   |  |  |  |  |
| Financing                                            | :                                                     | Self BDT 350000/- (from existing business) 78%                                                                                                                                                                                                                                                                                                                                                                                 |  |  |  |  |
|                                                      |                                                       | Required Investment BDT 100000/- (as equity) 22%                                                                                                                                                                                                                                                                                                                                                                               |  |  |  |  |
| Present salary/drawings<br>from business (estimates) | :                                                     | : BDT 5,000                                                                                                                                                                                                                                                                                                                                                                                                                    |  |  |  |  |
| Proposed Salary                                      | :                                                     | BDT 5,000                                                                                                                                                                                                                                                                                                                                                                                                                      |  |  |  |  |
| Size of shop                                         | :                                                     | 12 ft x 25 ft= 300 sq ft                                                                                                                                                                                                                                                                                                                                                                                                       |  |  |  |  |
| Implementation                                       | :                                                     | <ul> <li>The business is planned to be scaled up by investment in existing goods like Table, Rice cooker, Dinner set etc.</li> <li>Average 15% gain on sales.</li> <li>The business is operating by entrepreneur. Existing 01 employee.</li> <li>One will be appointed after receiving equity money.</li> <li>The shop is rented.</li> <li>Collects goods from Bogra City</li> <li>Agreed grace period is 3 months.</li> </ul> |  |  |  |  |