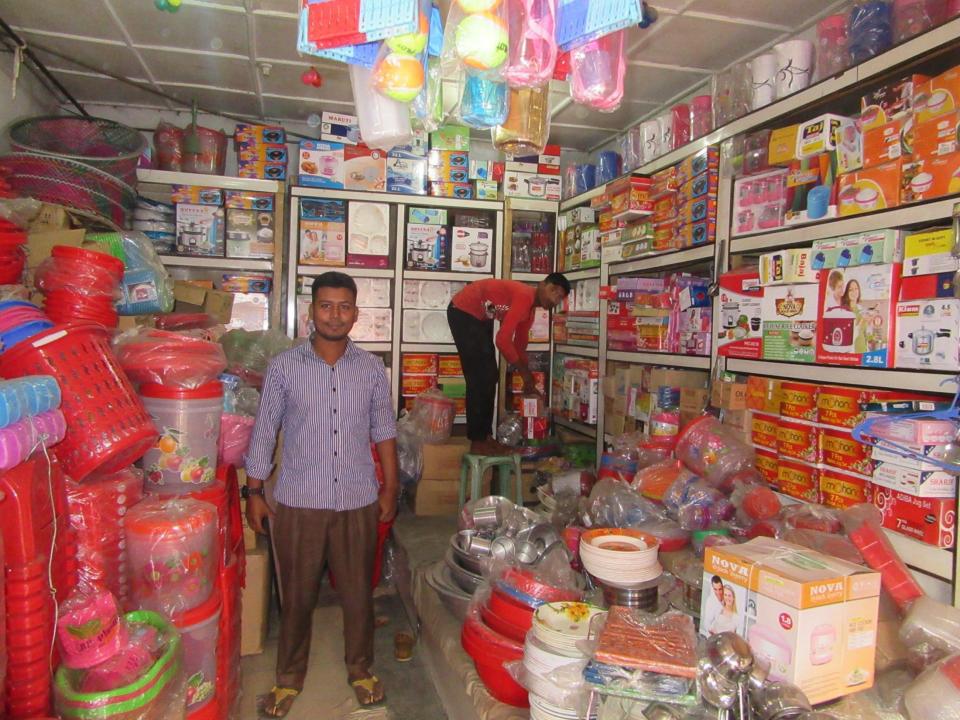

| Proposed Nobin Udyokta Business Info                 |                                                       |                                                                                                                                                                                                                                                                                                                                                                                                                                |  |  |  |  |
|------------------------------------------------------|-------------------------------------------------------|--------------------------------------------------------------------------------------------------------------------------------------------------------------------------------------------------------------------------------------------------------------------------------------------------------------------------------------------------------------------------------------------------------------------------------|--|--|--|--|
| Business Name                                        | Business Name : MOMOTAZ ALUMINIUM & SINHA GIFT CORNER |                                                                                                                                                                                                                                                                                                                                                                                                                                |  |  |  |  |
| Location                                             | :                                                     | Sonatala Road, Mokamtala, Shibganj, Bogra                                                                                                                                                                                                                                                                                                                                                                                      |  |  |  |  |
| Total Investment in BDT                              | :                                                     | BDT 450000/-                                                                                                                                                                                                                                                                                                                                                                                                                   |  |  |  |  |
| Financing                                            | :                                                     | Self BDT 350000/- (from existing business) 78%                                                                                                                                                                                                                                                                                                                                                                                 |  |  |  |  |
|                                                      |                                                       | Required Investment BDT 100000/- (as equity) 22%                                                                                                                                                                                                                                                                                                                                                                               |  |  |  |  |
| Present salary/drawings<br>from business (estimates) | :                                                     | : BDT 5,000                                                                                                                                                                                                                                                                                                                                                                                                                    |  |  |  |  |
| Proposed Salary                                      | :                                                     | BDT 5,000                                                                                                                                                                                                                                                                                                                                                                                                                      |  |  |  |  |
| Size of shop                                         | :                                                     | 12 ft x 25 ft= 300 sq ft                                                                                                                                                                                                                                                                                                                                                                                                       |  |  |  |  |
| Implementation                                       | :                                                     | <ul> <li>The business is planned to be scaled up by investment in existing goods like Table, Rice cooker, Dinner set etc.</li> <li>Average 15% gain on sales.</li> <li>The business is operating by entrepreneur. Existing 01 employee.</li> <li>One will be appointed after receiving equity money.</li> <li>The shop is rented.</li> <li>Collects goods from Bogra City</li> <li>Agreed grace period is 3 months.</li> </ul> |  |  |  |  |