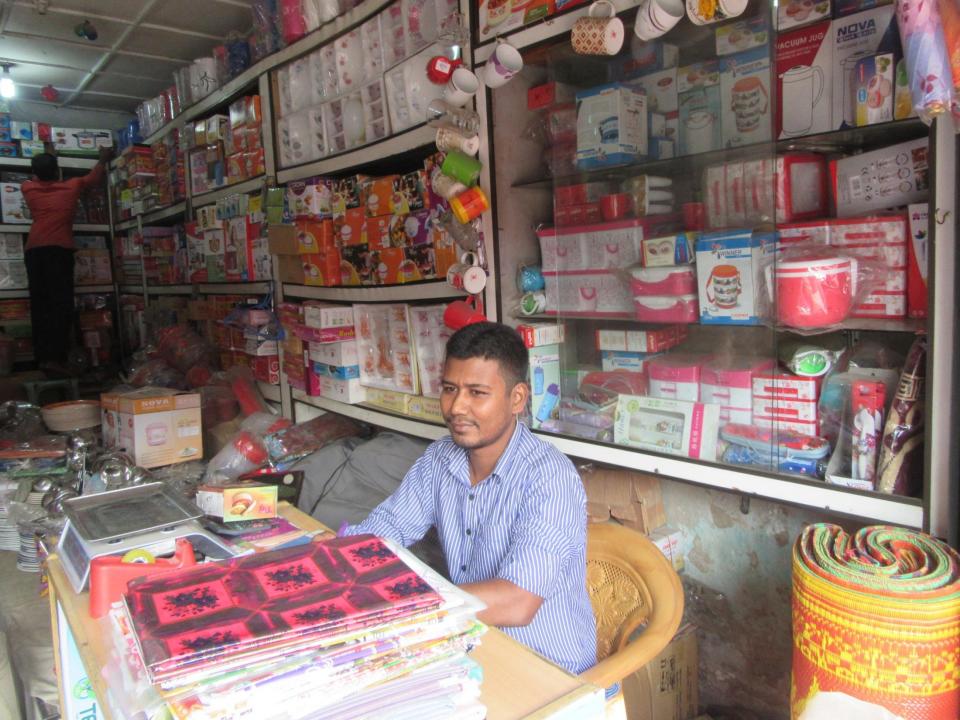

| Proposed Nobin Udyokta Business Info                 |                                                       |                                                                                                                                                                                                                                                                                                                                                                                                                                |  |  |  |  |
|------------------------------------------------------|-------------------------------------------------------|--------------------------------------------------------------------------------------------------------------------------------------------------------------------------------------------------------------------------------------------------------------------------------------------------------------------------------------------------------------------------------------------------------------------------------|--|--|--|--|
| Business Name                                        | Business Name : MOMOTAZ ALUMINIUM & SINHA GIFT CORNER |                                                                                                                                                                                                                                                                                                                                                                                                                                |  |  |  |  |
| Location                                             | :                                                     | Sonatala Road, Mokamtala, Shibganj, Bogra                                                                                                                                                                                                                                                                                                                                                                                      |  |  |  |  |
| Total Investment in BDT                              | :                                                     | BDT 450000/-                                                                                                                                                                                                                                                                                                                                                                                                                   |  |  |  |  |
| Financing                                            | :                                                     | Self BDT 350000/- (from existing business) 78%                                                                                                                                                                                                                                                                                                                                                                                 |  |  |  |  |
|                                                      |                                                       | Required Investment BDT 100000/- (as equity) 22%                                                                                                                                                                                                                                                                                                                                                                               |  |  |  |  |
| Present salary/drawings<br>from business (estimates) | :                                                     | : BDT 5,000                                                                                                                                                                                                                                                                                                                                                                                                                    |  |  |  |  |
| Proposed Salary                                      | :                                                     | BDT 5,000                                                                                                                                                                                                                                                                                                                                                                                                                      |  |  |  |  |
| Size of shop                                         | :                                                     | 12 ft x 25 ft= 300 sq ft                                                                                                                                                                                                                                                                                                                                                                                                       |  |  |  |  |
| Implementation                                       | :                                                     | <ul> <li>The business is planned to be scaled up by investment in existing goods like Table, Rice cooker, Dinner set etc.</li> <li>Average 15% gain on sales.</li> <li>The business is operating by entrepreneur. Existing 01 employee.</li> <li>One will be appointed after receiving equity money.</li> <li>The shop is rented.</li> <li>Collects goods from Bogra City</li> <li>Agreed grace period is 3 months.</li> </ul> |  |  |  |  |