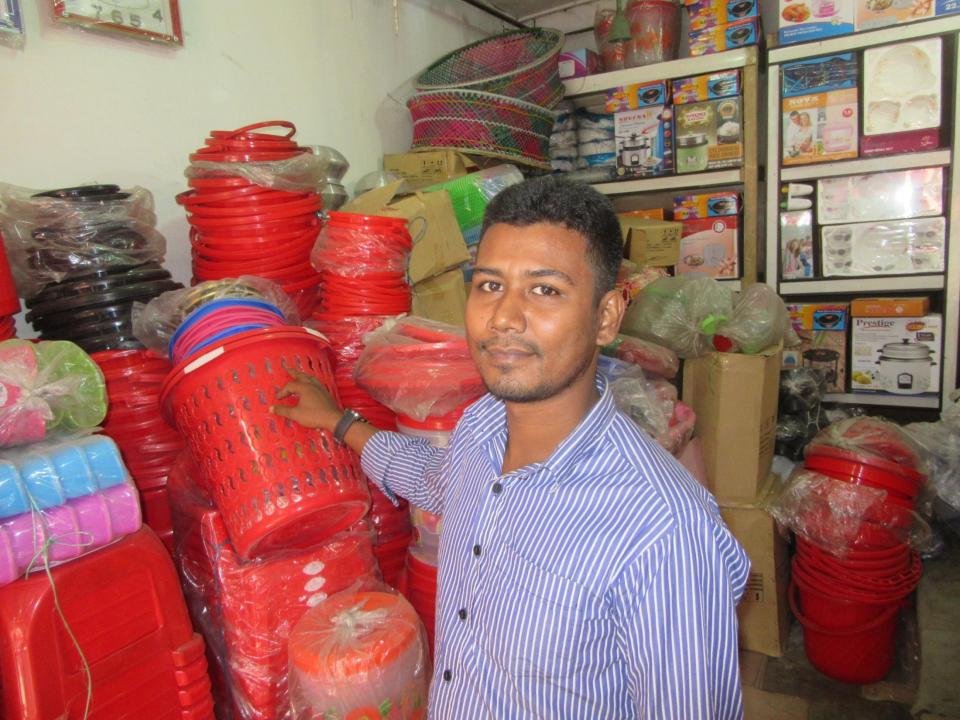

| Proposed Nobin Udyokta Business Info                 |                                                       |                                                                                                                                                                                                                                                                                                                                                                                                                                |  |  |  |  |
|------------------------------------------------------|-------------------------------------------------------|--------------------------------------------------------------------------------------------------------------------------------------------------------------------------------------------------------------------------------------------------------------------------------------------------------------------------------------------------------------------------------------------------------------------------------|--|--|--|--|
| Business Name                                        | Business Name : MOMOTAZ ALUMINIUM & SINHA GIFT CORNER |                                                                                                                                                                                                                                                                                                                                                                                                                                |  |  |  |  |
| Location                                             | :                                                     | Sonatala Road, Mokamtala, Shibganj, Bogra                                                                                                                                                                                                                                                                                                                                                                                      |  |  |  |  |
| Total Investment in BDT                              | :                                                     | BDT 450000/-                                                                                                                                                                                                                                                                                                                                                                                                                   |  |  |  |  |
| Financing                                            | :                                                     | Self BDT 350000/- (from existing business) 78%                                                                                                                                                                                                                                                                                                                                                                                 |  |  |  |  |
|                                                      |                                                       | Required Investment BDT 100000/- (as equity) 22%                                                                                                                                                                                                                                                                                                                                                                               |  |  |  |  |
| Present salary/drawings<br>from business (estimates) | :                                                     | : BDT 5,000                                                                                                                                                                                                                                                                                                                                                                                                                    |  |  |  |  |
| Proposed Salary                                      | :                                                     | BDT 5,000                                                                                                                                                                                                                                                                                                                                                                                                                      |  |  |  |  |
| Size of shop                                         | :                                                     | 12 ft x 25 ft= 300 sq ft                                                                                                                                                                                                                                                                                                                                                                                                       |  |  |  |  |
| Implementation                                       | :                                                     | <ul> <li>The business is planned to be scaled up by investment in existing goods like Table, Rice cooker, Dinner set etc.</li> <li>Average 15% gain on sales.</li> <li>The business is operating by entrepreneur. Existing 01 employee.</li> <li>One will be appointed after receiving equity money.</li> <li>The shop is rented.</li> <li>Collects goods from Bogra City</li> <li>Agreed grace period is 3 months.</li> </ul> |  |  |  |  |