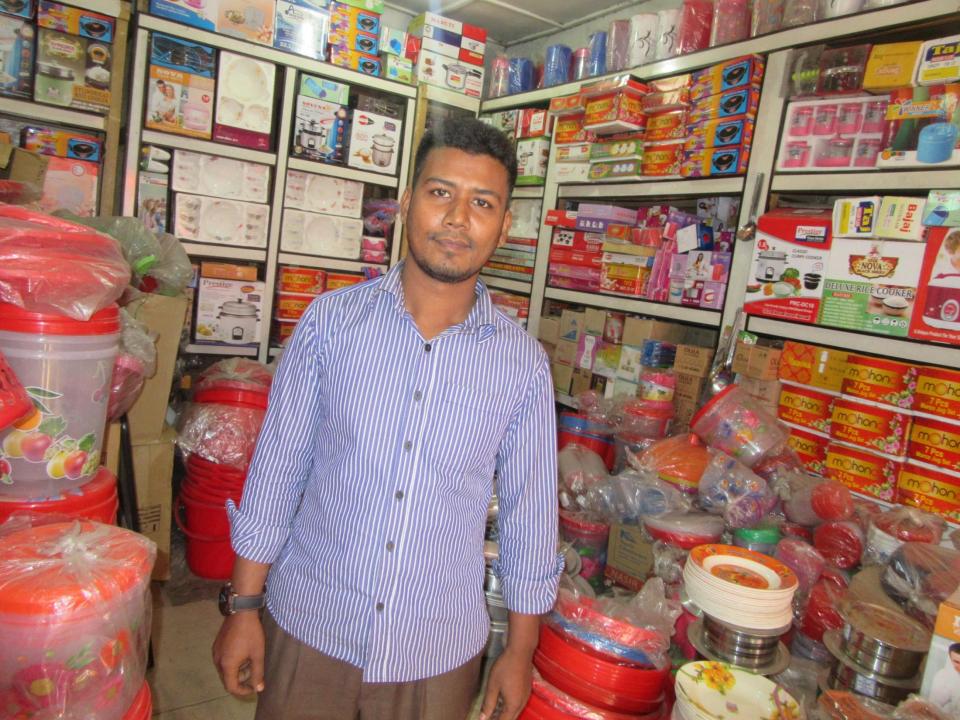

| Proposed Nobin Udyokta Business Info                 |                                                       |                                                                                                                                                                                                                                                                                                                                                                                                                                |  |  |  |  |
|------------------------------------------------------|-------------------------------------------------------|--------------------------------------------------------------------------------------------------------------------------------------------------------------------------------------------------------------------------------------------------------------------------------------------------------------------------------------------------------------------------------------------------------------------------------|--|--|--|--|
| Business Name                                        | Business Name : MOMOTAZ ALUMINIUM & SINHA GIFT CORNER |                                                                                                                                                                                                                                                                                                                                                                                                                                |  |  |  |  |
| Location                                             | :                                                     | Sonatala Road, Mokamtala, Shibganj, Bogra                                                                                                                                                                                                                                                                                                                                                                                      |  |  |  |  |
| Total Investment in BDT                              | :                                                     | BDT 450000/-                                                                                                                                                                                                                                                                                                                                                                                                                   |  |  |  |  |
| Financing                                            | :                                                     | Self BDT 350000/- (from existing business) 78%                                                                                                                                                                                                                                                                                                                                                                                 |  |  |  |  |
|                                                      |                                                       | Required Investment BDT 100000/- (as equity) 22%                                                                                                                                                                                                                                                                                                                                                                               |  |  |  |  |
| Present salary/drawings<br>from business (estimates) | :                                                     | : BDT 5,000                                                                                                                                                                                                                                                                                                                                                                                                                    |  |  |  |  |
| Proposed Salary                                      | :                                                     | BDT 5,000                                                                                                                                                                                                                                                                                                                                                                                                                      |  |  |  |  |
| Size of shop                                         | :                                                     | 12 ft x 25 ft= 300 sq ft                                                                                                                                                                                                                                                                                                                                                                                                       |  |  |  |  |
| Implementation                                       | :                                                     | <ul> <li>The business is planned to be scaled up by investment in existing goods like Table, Rice cooker, Dinner set etc.</li> <li>Average 15% gain on sales.</li> <li>The business is operating by entrepreneur. Existing 01 employee.</li> <li>One will be appointed after receiving equity money.</li> <li>The shop is rented.</li> <li>Collects goods from Bogra City</li> <li>Agreed grace period is 3 months.</li> </ul> |  |  |  |  |