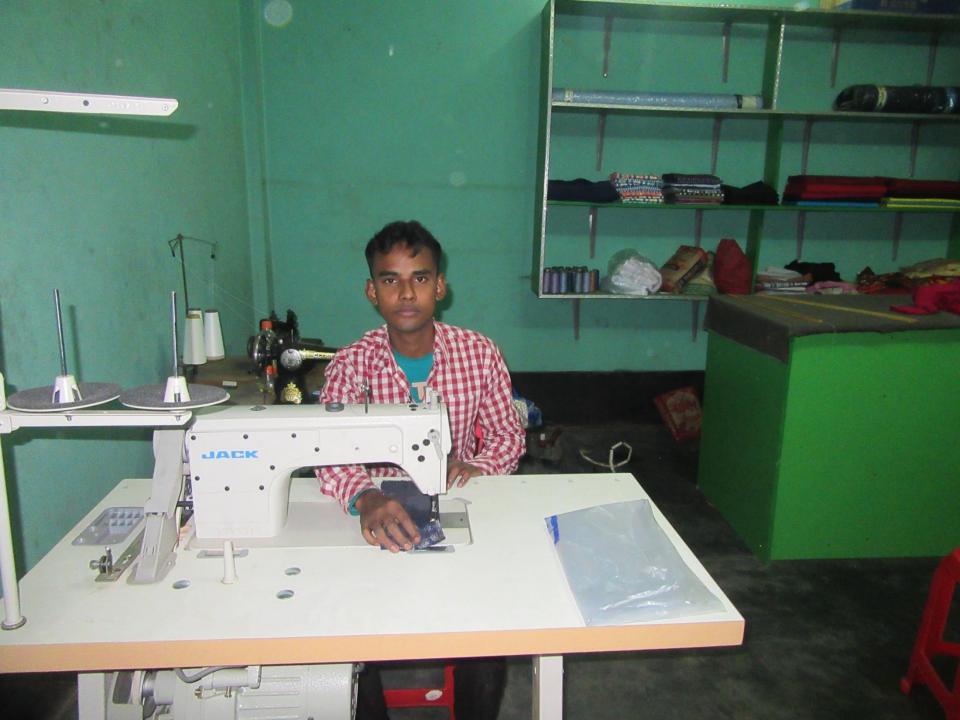

| Proposed Nobin Udyokta Business Info                 |   |                                                                                                                                                                                                                                                                                                                                                       |  |  |  |  |
|------------------------------------------------------|---|-------------------------------------------------------------------------------------------------------------------------------------------------------------------------------------------------------------------------------------------------------------------------------------------------------------------------------------------------------|--|--|--|--|
| Business Name                                        | : | M MASUD TAILORS & FEBRICS LADIES & GENTS                                                                                                                                                                                                                                                                                                              |  |  |  |  |
| Location                                             | : | Along with Chandihar baazar, Biswaroad                                                                                                                                                                                                                                                                                                                |  |  |  |  |
| Total Investment in BDT                              | : | BDT 130000/-                                                                                                                                                                                                                                                                                                                                          |  |  |  |  |
| Financing                                            | : | Self BDT 80000/- (from existing business) 62%<br>Required Investment BDT 50000/- (as equity) 38%                                                                                                                                                                                                                                                      |  |  |  |  |
| Present salary/drawings<br>from business (estimates) | : | BDT 5,000                                                                                                                                                                                                                                                                                                                                             |  |  |  |  |
| Proposed Salary                                      | : | BDT 5,000                                                                                                                                                                                                                                                                                                                                             |  |  |  |  |
| Size of shop                                         | : | 8 ft x 12 ft= 96 sq ft                                                                                                                                                                                                                                                                                                                                |  |  |  |  |
| Implementation                                       | : | <ul> <li>The business is planned to be scaled up by investment in existing goods like Tailoring &amp; Fabrics</li> <li>Average 30% gain on sales.</li> <li>The business is operating by entrepreneur. Existing 02 employee.</li> <li>The shop is rented.</li> <li>Collects goods from Bogra City</li> <li>Agreed grace period is 3 months.</li> </ul> |  |  |  |  |