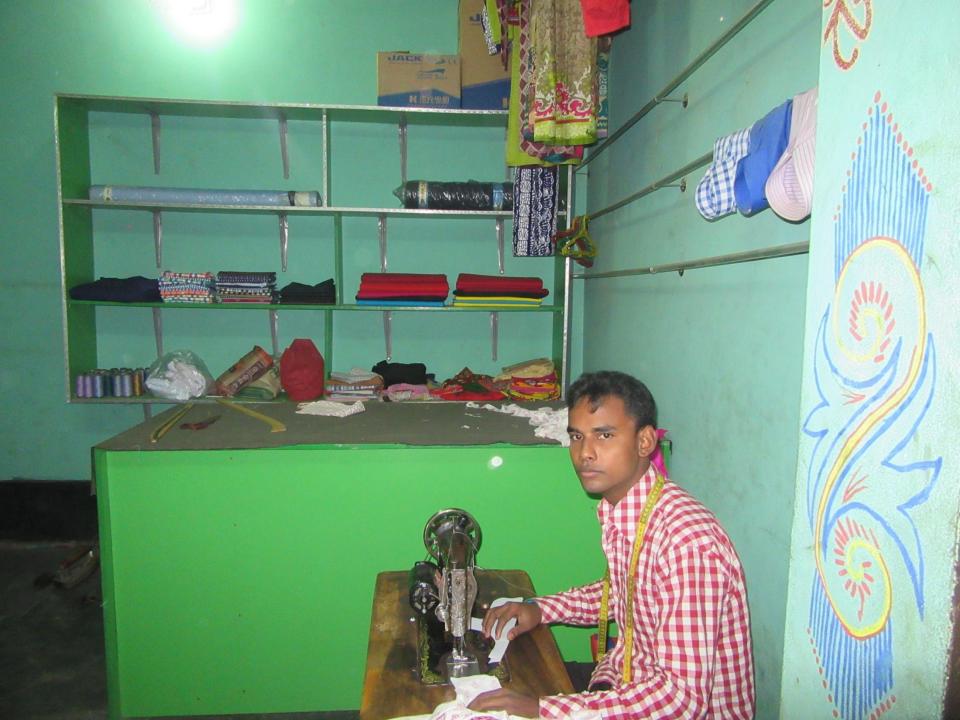

| Proposed Nobin Udyokta Business Info                 |   |                                                                                                                                                                                                                                                                                                                                                       |  |  |  |  |
|------------------------------------------------------|---|-------------------------------------------------------------------------------------------------------------------------------------------------------------------------------------------------------------------------------------------------------------------------------------------------------------------------------------------------------|--|--|--|--|
| Business Name                                        | : | M MASUD TAILORS & FEBRICS LADIES & GENTS                                                                                                                                                                                                                                                                                                              |  |  |  |  |
| Location                                             | : | Along with Chandihar baazar, Biswaroad                                                                                                                                                                                                                                                                                                                |  |  |  |  |
| Total Investment in BDT                              | : | BDT 130000/-                                                                                                                                                                                                                                                                                                                                          |  |  |  |  |
| Financing                                            | : | Self BDT 80000/- (from existing business) 62%<br>Required Investment BDT 50000/- (as equity) 38%                                                                                                                                                                                                                                                      |  |  |  |  |
| Present salary/drawings<br>from business (estimates) | : | BDT 5,000                                                                                                                                                                                                                                                                                                                                             |  |  |  |  |
| Proposed Salary                                      | : | BDT 5,000                                                                                                                                                                                                                                                                                                                                             |  |  |  |  |
| Size of shop                                         | : | 8 ft x 12 ft= 96 sq ft                                                                                                                                                                                                                                                                                                                                |  |  |  |  |
| Implementation                                       | : | <ul> <li>The business is planned to be scaled up by investment in existing goods like Tailoring &amp; Fabrics</li> <li>Average 30% gain on sales.</li> <li>The business is operating by entrepreneur. Existing 02 employee.</li> <li>The shop is rented.</li> <li>Collects goods from Bogra City</li> <li>Agreed grace period is 3 months.</li> </ul> |  |  |  |  |