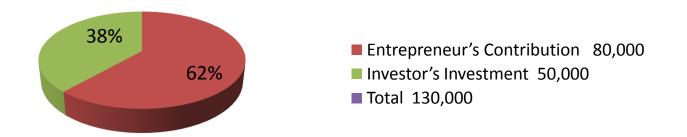

| Proposed Nobin Udyokta Business Info                 |   |                                                                                                                                                                                                                                                                                                                                                       |  |  |  |  |
|------------------------------------------------------|---|-------------------------------------------------------------------------------------------------------------------------------------------------------------------------------------------------------------------------------------------------------------------------------------------------------------------------------------------------------|--|--|--|--|
| Business Name                                        | : | M MASUD TAILORS & FEBRICS LADIES & GENTS                                                                                                                                                                                                                                                                                                              |  |  |  |  |
| Location                                             | : | Along with Chandihar baazar, Biswaroad                                                                                                                                                                                                                                                                                                                |  |  |  |  |
| Total Investment in BDT                              | : | BDT 130000/-                                                                                                                                                                                                                                                                                                                                          |  |  |  |  |
| Financing                                            | : | Self BDT 80000/- (from existing business) 62%<br>Required Investment BDT 50000/- (as equity) 38%                                                                                                                                                                                                                                                      |  |  |  |  |
| Present salary/drawings<br>from business (estimates) | : | BDT 5,000                                                                                                                                                                                                                                                                                                                                             |  |  |  |  |
| Proposed Salary                                      | : | BDT 5,000                                                                                                                                                                                                                                                                                                                                             |  |  |  |  |
| Size of shop                                         | : | 8 ft x 12 ft= 96 sq ft                                                                                                                                                                                                                                                                                                                                |  |  |  |  |
| Implementation                                       | : | <ul> <li>The business is planned to be scaled up by investment in existing goods like Tailoring &amp; Fabrics</li> <li>Average 30% gain on sales.</li> <li>The business is operating by entrepreneur. Existing 02 employee.</li> <li>The shop is rented.</li> <li>Collects goods from Bogra City</li> <li>Agreed grace period is 3 months.</li> </ul> |  |  |  |  |