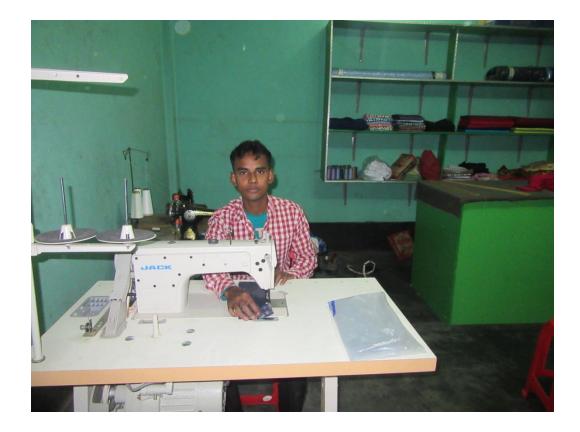

| Proposed Nobin Udyokta Business Info                 |   |                                                                                                                                                                                                                                                                                                                                                       |  |  |  |  |
|------------------------------------------------------|---|-------------------------------------------------------------------------------------------------------------------------------------------------------------------------------------------------------------------------------------------------------------------------------------------------------------------------------------------------------|--|--|--|--|
| Business Name                                        | : | M MASUD TAILORS & FEBRICS LADIES & GENTS                                                                                                                                                                                                                                                                                                              |  |  |  |  |
| Location                                             | : | Along with Chandihar baazar, Biswaroad                                                                                                                                                                                                                                                                                                                |  |  |  |  |
| Total Investment in BDT                              | : | BDT 130000/-                                                                                                                                                                                                                                                                                                                                          |  |  |  |  |
| Financing                                            | : | Self BDT 80000/- (from existing business) 62%<br>Required Investment BDT 50000/- (as equity) 38%                                                                                                                                                                                                                                                      |  |  |  |  |
| Present salary/drawings<br>from business (estimates) | : | BDT 5,000                                                                                                                                                                                                                                                                                                                                             |  |  |  |  |
| Proposed Salary                                      | : | BDT 5,000                                                                                                                                                                                                                                                                                                                                             |  |  |  |  |
| Size of shop                                         | : | 8 ft x 12 ft= 96 sq ft                                                                                                                                                                                                                                                                                                                                |  |  |  |  |
| Implementation                                       | : | <ul> <li>The business is planned to be scaled up by investment in existing goods like Tailoring &amp; Fabrics</li> <li>Average 30% gain on sales.</li> <li>The business is operating by entrepreneur. Existing 02 employee.</li> <li>The shop is rented.</li> <li>Collects goods from Bogra City</li> <li>Agreed grace period is 3 months.</li> </ul> |  |  |  |  |