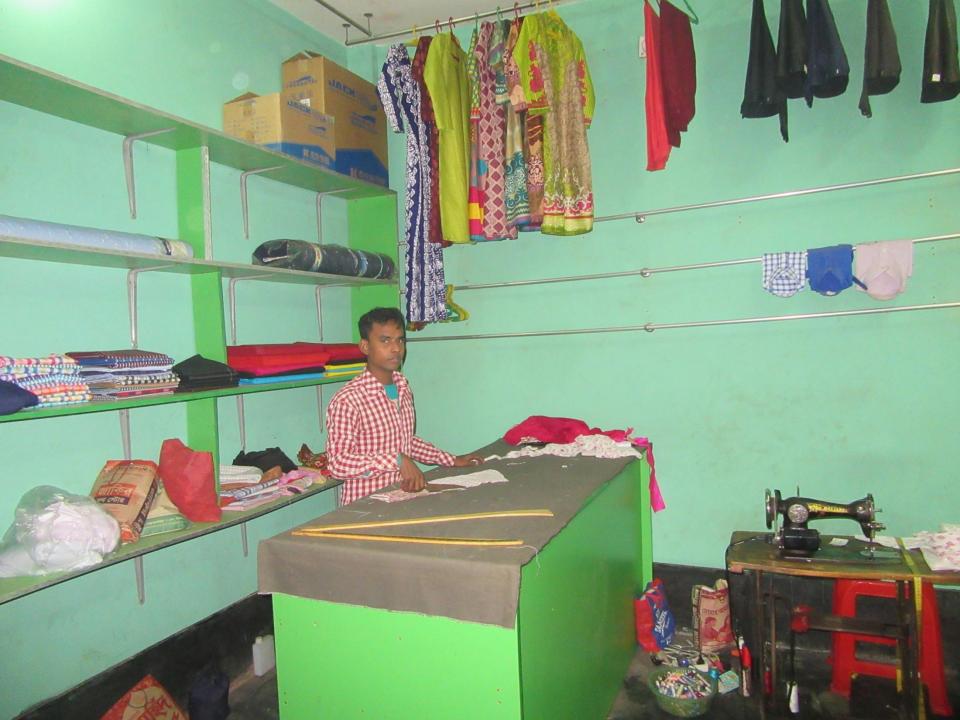

| Proposed Nobin Udyokta Business Info                 |   |                                                                                                                                                                                                                                                                                                                                                       |  |  |  |  |
|------------------------------------------------------|---|-------------------------------------------------------------------------------------------------------------------------------------------------------------------------------------------------------------------------------------------------------------------------------------------------------------------------------------------------------|--|--|--|--|
| Business Name                                        | : | M MASUD TAILORS & FEBRICS LADIES & GENTS                                                                                                                                                                                                                                                                                                              |  |  |  |  |
| Location                                             | : | Along with Chandihar baazar, Biswaroad                                                                                                                                                                                                                                                                                                                |  |  |  |  |
| Total Investment in BDT                              | : | BDT 130000/-                                                                                                                                                                                                                                                                                                                                          |  |  |  |  |
| Financing                                            | : | Self BDT 80000/- (from existing business) 62%<br>Required Investment BDT 50000/- (as equity) 38%                                                                                                                                                                                                                                                      |  |  |  |  |
| Present salary/drawings<br>from business (estimates) | : | BDT 5,000                                                                                                                                                                                                                                                                                                                                             |  |  |  |  |
| Proposed Salary                                      | : | BDT 5,000                                                                                                                                                                                                                                                                                                                                             |  |  |  |  |
| Size of shop                                         | : | 8 ft x 12 ft= 96 sq ft                                                                                                                                                                                                                                                                                                                                |  |  |  |  |
| Implementation                                       | : | <ul> <li>The business is planned to be scaled up by investment in existing goods like Tailoring &amp; Fabrics</li> <li>Average 30% gain on sales.</li> <li>The business is operating by entrepreneur. Existing 02 employee.</li> <li>The shop is rented.</li> <li>Collects goods from Bogra City</li> <li>Agreed grace period is 3 months.</li> </ul> |  |  |  |  |