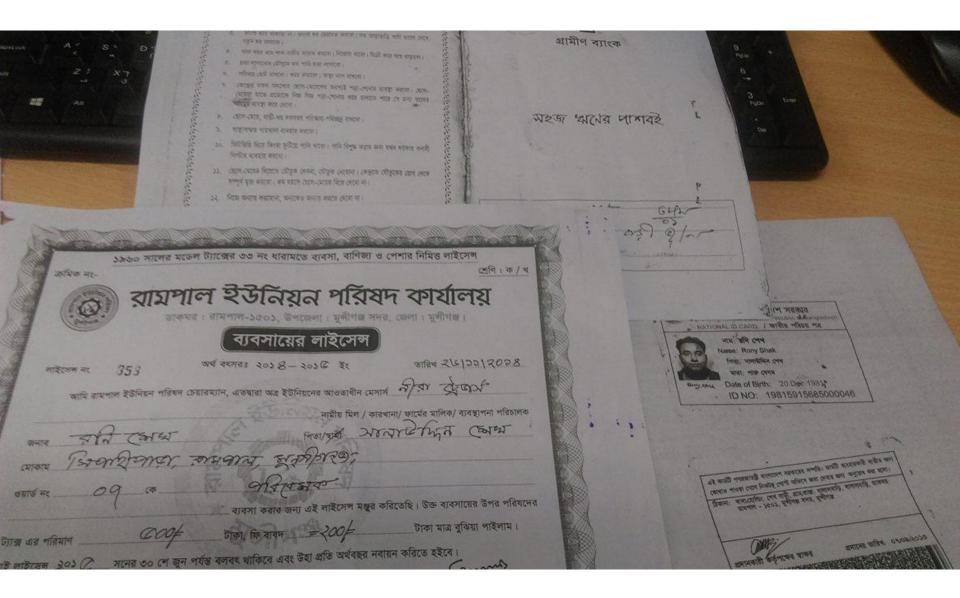

| Proposed Nobin Udyokta Business Info                 |   |                                                                                                                                                                                                                                                                                                                                              |  |  |  |
|------------------------------------------------------|---|----------------------------------------------------------------------------------------------------------------------------------------------------------------------------------------------------------------------------------------------------------------------------------------------------------------------------------------------|--|--|--|
| Business Name                                        | : | NIRA TRADERS                                                                                                                                                                                                                                                                                                                                 |  |  |  |
| Location                                             | : | Sipahi Para, Faria Plaza, Munshigonj                                                                                                                                                                                                                                                                                                         |  |  |  |
| Total Investment in BDT                              | : | BDT 260,000/-                                                                                                                                                                                                                                                                                                                                |  |  |  |
| Financing                                            | : | Self BDT 160,000/- (from existing business) 62%<br>Required Investment BDT 100,000/- (as equity) 38%                                                                                                                                                                                                                                         |  |  |  |
| Present salary/drawings<br>from business (estimates) | : | BDT 5,000                                                                                                                                                                                                                                                                                                                                    |  |  |  |
| Proposed Salary                                      | : | BDT 5,000                                                                                                                                                                                                                                                                                                                                    |  |  |  |
| Size of shop                                         | : | 20 ft x 18 ft= 360 square ft                                                                                                                                                                                                                                                                                                                 |  |  |  |
| Implementation                                       | : | <ul> <li>The business is planned to be scaled up by investment in existing goods like; Chips, Biscuit etc</li> <li>Average 10% gain on sales.</li> <li>The business is operating by entrepreneur. Existing 2 employee.</li> <li>The shop is owned.</li> <li>Collects goods from Natore.</li> <li>Agreed grace period is 3 months.</li> </ul> |  |  |  |

Pictures