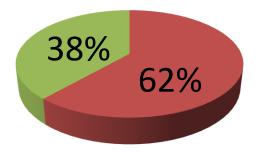

| Proposed Nobin Udyokta Business Info                 |   |                                                                                                                                                                                                                                                                                                                                              |  |  |  |
|------------------------------------------------------|---|----------------------------------------------------------------------------------------------------------------------------------------------------------------------------------------------------------------------------------------------------------------------------------------------------------------------------------------------|--|--|--|
| Business Name                                        | : | NIRA TRADERS                                                                                                                                                                                                                                                                                                                                 |  |  |  |
| Location                                             | : | Sipahi Para, Faria Plaza, Munshigonj                                                                                                                                                                                                                                                                                                         |  |  |  |
| Total Investment in BDT                              | : | BDT 260,000/-                                                                                                                                                                                                                                                                                                                                |  |  |  |
| Financing                                            | : | Self BDT 160,000/- (from existing business) 62%<br>Required Investment BDT 100,000/- (as equity) 38%                                                                                                                                                                                                                                         |  |  |  |
| Present salary/drawings<br>from business (estimates) | : | BDT 5,000                                                                                                                                                                                                                                                                                                                                    |  |  |  |
| Proposed Salary                                      | : | BDT 5,000                                                                                                                                                                                                                                                                                                                                    |  |  |  |
| Size of shop                                         | : | 20 ft x 18 ft= 360 square ft                                                                                                                                                                                                                                                                                                                 |  |  |  |
| Implementation                                       | : | <ul> <li>The business is planned to be scaled up by investment in existing goods like; Chips, Biscuit etc</li> <li>Average 10% gain on sales.</li> <li>The business is operating by entrepreneur. Existing 2 employee.</li> <li>The shop is owned.</li> <li>Collects goods from Natore.</li> <li>Agreed grace period is 3 months.</li> </ul> |  |  |  |