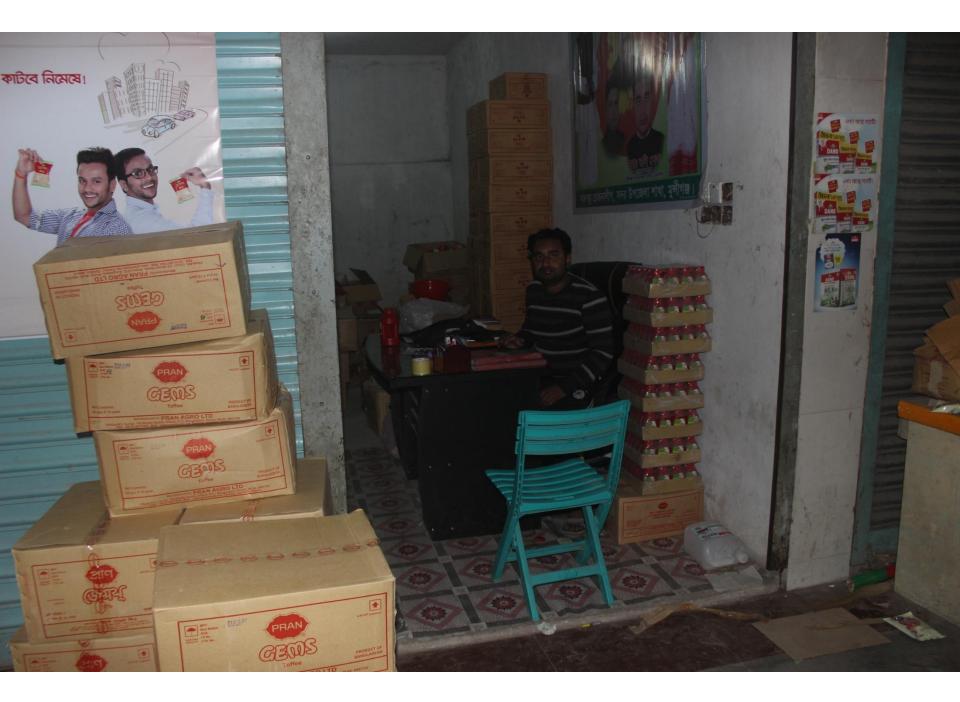

| Proposed Nobin Udyokta Business Info                 |   |                                                                                                                                                                                                                                                                                                                                              |  |  |  |
|------------------------------------------------------|---|----------------------------------------------------------------------------------------------------------------------------------------------------------------------------------------------------------------------------------------------------------------------------------------------------------------------------------------------|--|--|--|
| Business Name                                        | : | NIRA TRADERS                                                                                                                                                                                                                                                                                                                                 |  |  |  |
| Location                                             | : | Sipahi Para, Faria Plaza, Munshigonj                                                                                                                                                                                                                                                                                                         |  |  |  |
| Total Investment in BDT                              | : | BDT 260,000/-                                                                                                                                                                                                                                                                                                                                |  |  |  |
| Financing                                            | : | Self BDT 160,000/- (from existing business) 62%<br>Required Investment BDT 100,000/- (as equity) 38%                                                                                                                                                                                                                                         |  |  |  |
| Present salary/drawings<br>from business (estimates) | : | BDT 5,000                                                                                                                                                                                                                                                                                                                                    |  |  |  |
| Proposed Salary                                      | : | BDT 5,000                                                                                                                                                                                                                                                                                                                                    |  |  |  |
| Size of shop                                         | : | 20 ft x 18 ft= 360 square ft                                                                                                                                                                                                                                                                                                                 |  |  |  |
| Implementation                                       | : | <ul> <li>The business is planned to be scaled up by investment in existing goods like; Chips, Biscuit etc</li> <li>Average 10% gain on sales.</li> <li>The business is operating by entrepreneur. Existing 2 employee.</li> <li>The shop is owned.</li> <li>Collects goods from Natore.</li> <li>Agreed grace period is 3 months.</li> </ul> |  |  |  |

Pictures