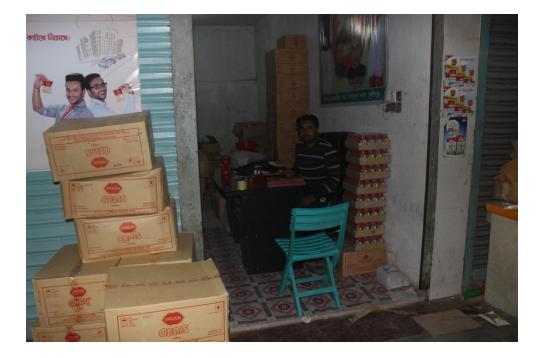

| Proposed Nobin Udyokta Business Info                 |   |                                                                                                                                                                                                                                                                                                                                              |  |  |  |
|------------------------------------------------------|---|----------------------------------------------------------------------------------------------------------------------------------------------------------------------------------------------------------------------------------------------------------------------------------------------------------------------------------------------|--|--|--|
| Business Name                                        | : | NIRA TRADERS                                                                                                                                                                                                                                                                                                                                 |  |  |  |
| Location                                             | : | Sipahi Para, Faria Plaza, Munshigonj                                                                                                                                                                                                                                                                                                         |  |  |  |
| Total Investment in BDT                              | : | BDT 260,000/-                                                                                                                                                                                                                                                                                                                                |  |  |  |
| Financing                                            | : | Self BDT 160,000/- (from existing business) 62%<br>Required Investment BDT 100,000/- (as equity) 38%                                                                                                                                                                                                                                         |  |  |  |
| Present salary/drawings<br>from business (estimates) | : | BDT 5,000                                                                                                                                                                                                                                                                                                                                    |  |  |  |
| Proposed Salary                                      | : | BDT 5,000                                                                                                                                                                                                                                                                                                                                    |  |  |  |
| Size of shop                                         | : | 20 ft x 18 ft= 360 square ft                                                                                                                                                                                                                                                                                                                 |  |  |  |
| Implementation                                       | : | <ul> <li>The business is planned to be scaled up by investment in existing goods like; Chips, Biscuit etc</li> <li>Average 10% gain on sales.</li> <li>The business is operating by entrepreneur. Existing 2 employee.</li> <li>The shop is owned.</li> <li>Collects goods from Natore.</li> <li>Agreed grace period is 3 months.</li> </ul> |  |  |  |

Pictures