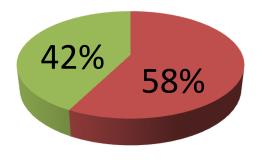

| Proposed Nobin Udyokta Business Info              |   |                                                                                                                                                                                                                                                                                                                                                    |  |  |
|---------------------------------------------------|---|----------------------------------------------------------------------------------------------------------------------------------------------------------------------------------------------------------------------------------------------------------------------------------------------------------------------------------------------------|--|--|
| Business Name                                     | : | MITHILA POULTRY FARM                                                                                                                                                                                                                                                                                                                               |  |  |
| Location                                          | : | Muktar bari, Sukhbaspur, Munshigonj                                                                                                                                                                                                                                                                                                                |  |  |
| Total Investment in BDT                           | : | BDT 165,000/-                                                                                                                                                                                                                                                                                                                                      |  |  |
| Financing                                         | : | Self BDT 95,000/- (from existing business) 58% Required Investment BDT 70,000/- (as equity) 42%                                                                                                                                                                                                                                                    |  |  |
| Present salary/drawings from business (estimates) | : | BDT 5,000                                                                                                                                                                                                                                                                                                                                          |  |  |
| Proposed Salary                                   | : | BDT 5,000                                                                                                                                                                                                                                                                                                                                          |  |  |
| Size of shop                                      | : | 35 ft x 25 ft= 875 square ft                                                                                                                                                                                                                                                                                                                       |  |  |
| Implementation                                    | : | <ul> <li>The business is planned to be scaled up by investment in existing goods like; Broiler Chicken etc</li> <li>Average 15% gain on sales.</li> <li>The business is operating by entrepreneur. Existing no employee.</li> <li>The shop is owned.</li> <li>Collects goods from Munshigonj.</li> <li>Agreed grace period is 3 months.</li> </ul> |  |  |

| Existing Business (BDT)           |         |           |  |  |  |
|-----------------------------------|---------|-----------|--|--|--|
| Particular                        | Monthly | Yearly    |  |  |  |
| Revenue (sales)                   |         |           |  |  |  |
| Chicken                           | 120,000 | 1,440,000 |  |  |  |
| Total Sales (A)                   | 120,000 | 1,440,000 |  |  |  |
| Less. Variable Expense            |         |           |  |  |  |
| Chicken                           | 102,000 | 1,224,000 |  |  |  |
| Total variable Expense (B)        | 102,000 | 1,224,000 |  |  |  |
| Contribution Margin (CM) [C=(A-B) | 18,000  | 216,000   |  |  |  |
| Less. Fixed Expense               |         |           |  |  |  |
| Electricity Bill                  | 3,000   | 36,000    |  |  |  |
| Mobile Bill                       | 300     | 3,600     |  |  |  |
| Salary (self)                     | 5,000   | 60,000    |  |  |  |
| Transportation                    | 3,000   | 36,000    |  |  |  |
| Total fixed Cost (D)              | 11,300  | 135,600   |  |  |  |
| Net Profit (E) [C-D)              | 6,700   | 80,400    |  |  |  |

| Investment Breakdown |       |       |         |          |       |        |          |
|----------------------|-------|-------|---------|----------|-------|--------|----------|
| Existing             |       |       |         | Proposed |       |        |          |
| Particulars          | Qty.  | Unit  | Amoun   | Qty.     | Unit  | Amount | Proposed |
|                      |       | Price | t (BDT) |          | Price | (BDT)  | Total    |
| Broiler Chick        | 820   | 70    | 57,400  | 1000     | 70    | 70,000 | 127,400  |
| Feed                 | 8     | 2190  | 17,520  | 0        | 0     | 0      | 17,520   |
| Medicine             | 10    | 1000  | 10,000  | 0        | 0     | 0      | 10,000   |
| Others               | 101   | 100   | 10,080  | 0        | 0     | 0      | 10,080   |
| Total                | 938.8 |       | 95,000  | 1,000    |       | 70,000 | 165,000  |