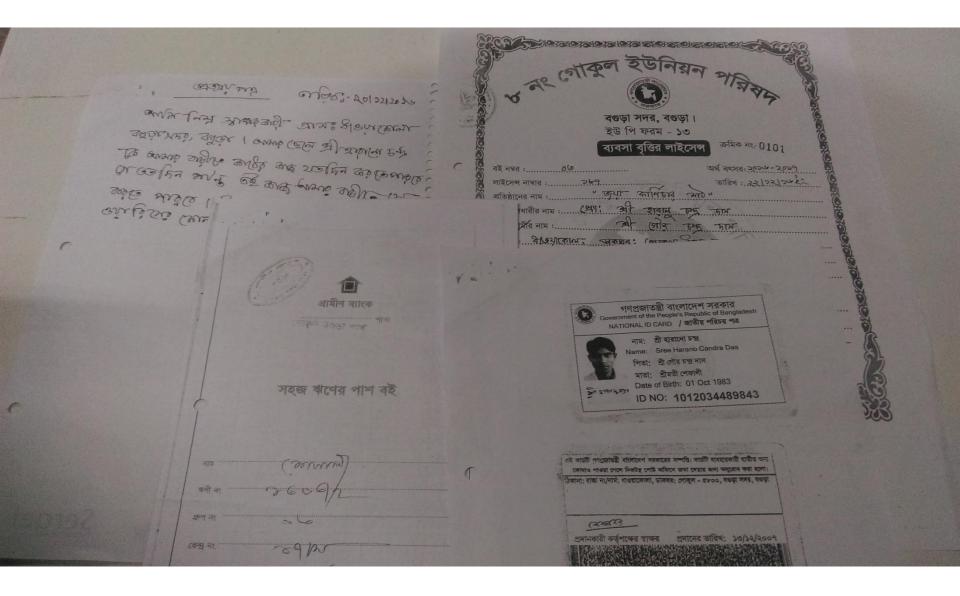

#### **Proposed NU Business Name: JOYA FURNITURE MART**

Project identification and prepared by: Md Anowar Hossain Mohastan Unit, Bogra

Project verified by: Md Mozaharul Islam

Grameen Shakti Samajik Byabosha Ltd.

| Brief Bio of The Proposed Nobin Udyokta                                                                                                                        |       |                                                                                                                                                                                                                |  |  |  |  |
|----------------------------------------------------------------------------------------------------------------------------------------------------------------|-------|----------------------------------------------------------------------------------------------------------------------------------------------------------------------------------------------------------------|--|--|--|--|
| Name                                                                                                                                                           | :     | SREE HARANO CHANDRA                                                                                                                                                                                            |  |  |  |  |
| Age                                                                                                                                                            | :     | 01-10-1983 (33 Y <i>ears)</i>                                                                                                                                                                                  |  |  |  |  |
| Education, till to date                                                                                                                                        | -     | Class V                                                                                                                                                                                                        |  |  |  |  |
| Marital status                                                                                                                                                 | :     | Married                                                                                                                                                                                                        |  |  |  |  |
| Children                                                                                                                                                       | :     | 01 Daughter                                                                                                                                                                                                    |  |  |  |  |
| No. of siblings:                                                                                                                                               | -     | 02 Brothers 02 Sisters                                                                                                                                                                                         |  |  |  |  |
| Address                                                                                                                                                        |       | Vill: Dhaoakola, P.O: Gokul , P.S: Bogura Sadar , Dist: Bogula                                                                                                                                                 |  |  |  |  |
| Parent's and GB related Info<br>(i) Who is GB member<br>(ii) Mother's name<br>(iii) Father's name<br>(iv) GB member's info                                     |       | Mother Father SREE MATI SHEFALI<br>SREE GOURO CHANDRA DASH<br>Branch : Gokul Baazar , Centre : 17 (Female),<br>Member ID: 1363/2, Group No: 03<br>Member since: 10-03-2004 (12 Years)<br>First Ioan: BDT 10000 |  |  |  |  |
| Further Information:<br>(v) Who pays GB loan installment<br>(vi) Mobile lady<br>(vii) Grameen Education Loan<br>(viii) Any other loan like GB,<br>BRAC ASA etc | : : : | Existing loan: BDT 20000Outstanding loan: BDT 8560<br>Father<br>No<br>No<br>No                                                                                                                                 |  |  |  |  |

## BRIEF BIO OF THE PROPOSED NOBIN UDYOKTA (CONT...)

| Present<br>Occupation(Besides own<br>business, i.e., persuading<br>further studies, other<br>business etc.) | -  | Nill                                                               |
|-------------------------------------------------------------------------------------------------------------|----|--------------------------------------------------------------------|
| Business Experiences and                                                                                    | :  | 12 years experience in running business. 12 Years in own business. |
| Training Info                                                                                               | :  | He has no training.                                                |
| Other Own/Family Sources of Income                                                                          | •• | NA                                                                 |
| Other Own/Family Sources of Liabilities                                                                     | •  |                                                                    |
| Entrepreneur Contact No.                                                                                    | :  | 01722-626674                                                       |
| Family's Contact No.                                                                                        | :  | 01775-623568                                                       |
| NU Project<br>Source/Reference                                                                              | :  | Grameen Shakti Samajik Byabosha Ltd. Mohastan Unit, Bogra          |

#### **BRIEF HISTORY OF GB LOAN UTILIZATION BY HIS FAMILY**

**SREE MATI SHEFALI** joined Grameen Bank since 12 years ago. At first she took BDT 10000 loan from Grameen Bank. She gradually took loan from GB. Utilize loan in Business.