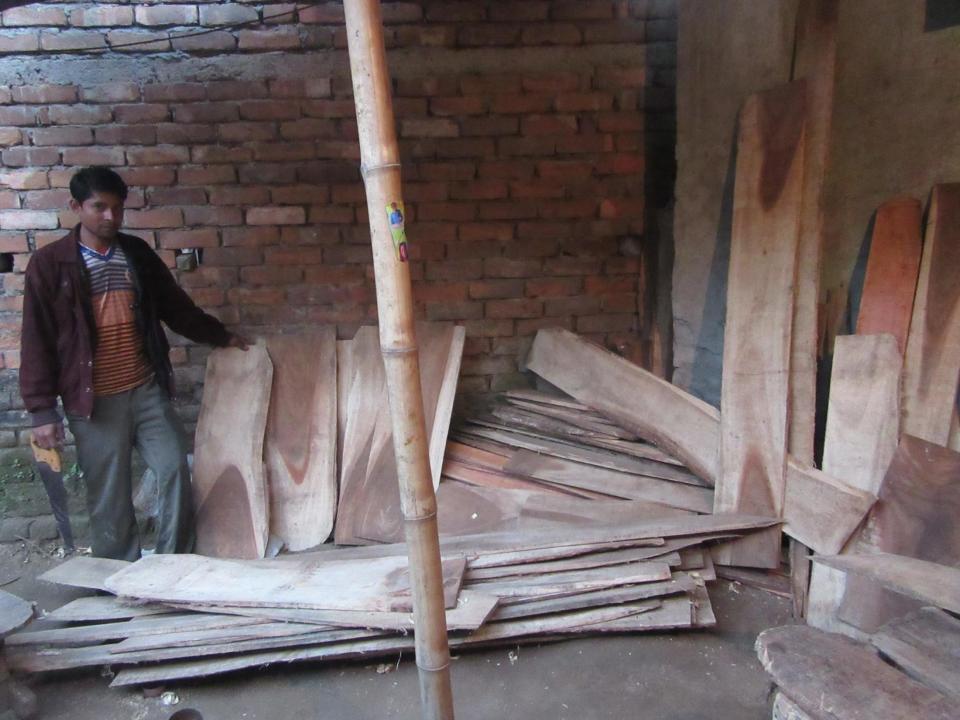

| Proposed Nobin Udyokta Business Info                 |   |                                                                                                                                                                                                                                                                                                                                                  |  |  |  |
|------------------------------------------------------|---|--------------------------------------------------------------------------------------------------------------------------------------------------------------------------------------------------------------------------------------------------------------------------------------------------------------------------------------------------|--|--|--|
| Business Name                                        | : | JOYA FURNITURE MART                                                                                                                                                                                                                                                                                                                              |  |  |  |
| Location                                             | : | Dhaoakola, Gokul, Bogra Sadar, Bogra                                                                                                                                                                                                                                                                                                             |  |  |  |
| Total Investment in BDT                              | : | BDT 100000/-                                                                                                                                                                                                                                                                                                                                     |  |  |  |
| Financing                                            | : | Self BDT 50000/- (from existing business) 50%<br>Required Investment BDT 50000/- (as equity) 50%                                                                                                                                                                                                                                                 |  |  |  |
| Present salary/drawings<br>from business (estimates) | : | BDT 5,000                                                                                                                                                                                                                                                                                                                                        |  |  |  |
| Proposed Salary                                      | : | BDT 5,000                                                                                                                                                                                                                                                                                                                                        |  |  |  |
| Size of shop                                         | : | 5 ft x 10 ft= 50 sq ft                                                                                                                                                                                                                                                                                                                           |  |  |  |
| Implementation                                       | : | <ul> <li>The business is planned to be scaled up by investment in existing goods like Wooden Furniture</li> <li>Average 30% gain on sales.</li> <li>The business is operating by entrepreneur. Existing 03 employee.</li> <li>The shop is own</li> <li>Collects goods from Mohastan Baazar.</li> <li>Agreed grace period is 3 months.</li> </ul> |  |  |  |

Pictures