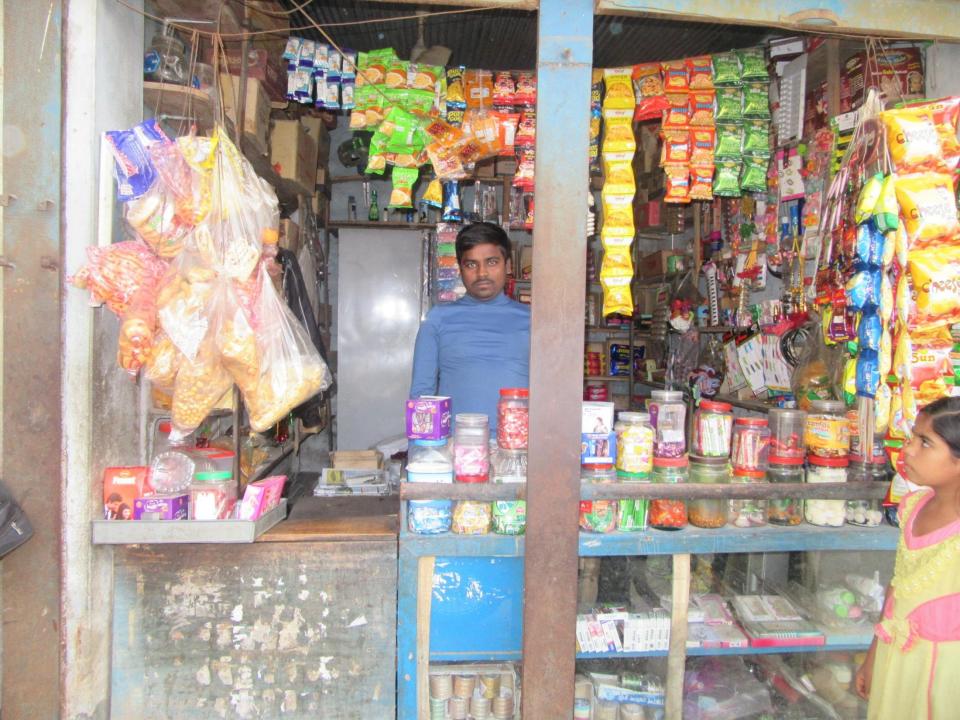

| Proposed Nobin Udyokta Business Info              |                                                 |                                                                                                                                                                                                                                                                                                                                               |  |  |  |
|---------------------------------------------------|-------------------------------------------------|-----------------------------------------------------------------------------------------------------------------------------------------------------------------------------------------------------------------------------------------------------------------------------------------------------------------------------------------------|--|--|--|
| Business Name                                     | :                                               | HELAL STORE                                                                                                                                                                                                                                                                                                                                   |  |  |  |
| Location                                          | :                                               | Gokul Baazar, bogra Sadar, Bogra                                                                                                                                                                                                                                                                                                              |  |  |  |
| Total Investment in BDT                           | :                                               | BDT 110000/-                                                                                                                                                                                                                                                                                                                                  |  |  |  |
| Financing                                         | :                                               | Self BDT 60000/- (from existing business) 55%                                                                                                                                                                                                                                                                                                 |  |  |  |
|                                                   | Required Investment BDT 50000/- (as equity) 45% |                                                                                                                                                                                                                                                                                                                                               |  |  |  |
| Present salary/drawings from business (estimates) | •                                               | BDT 5,000                                                                                                                                                                                                                                                                                                                                     |  |  |  |
| Proposed Salary                                   | :                                               | BDT 5,000                                                                                                                                                                                                                                                                                                                                     |  |  |  |
| Size of shop                                      | :                                               | 6 ft x 10 ft= 60 sq ft                                                                                                                                                                                                                                                                                                                        |  |  |  |
| Implementation                                    | :                                               | <ul> <li>The business is planned to be scaled up by investment in existing goods like Groceries items</li> <li>Average 15% gain on sales.</li> <li>The business is operating by entrepreneur. Existing no employee.</li> <li>The shop is rented.</li> <li>Collects goods from Bogra City</li> <li>Agreed grace period is 3 months.</li> </ul> |  |  |  |

# Pictures