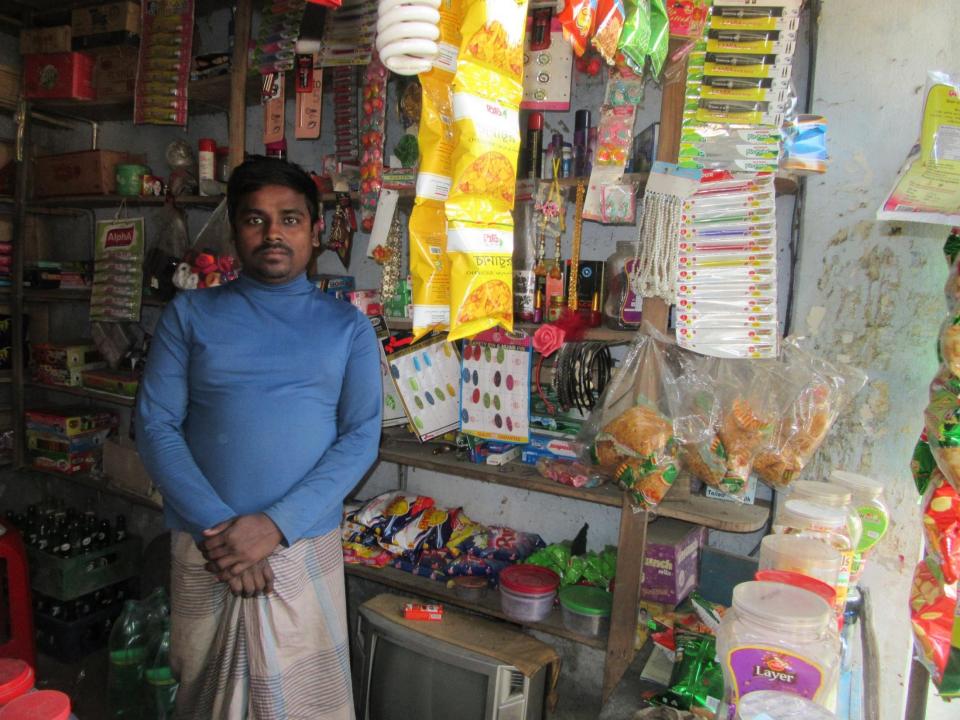

| Proposed Nobin Udyokta Business Info              |                                                 |                                                                                                                                                                                                                                                                                                                                               |  |  |  |
|---------------------------------------------------|-------------------------------------------------|-----------------------------------------------------------------------------------------------------------------------------------------------------------------------------------------------------------------------------------------------------------------------------------------------------------------------------------------------|--|--|--|
| Business Name                                     | :                                               | HELAL STORE                                                                                                                                                                                                                                                                                                                                   |  |  |  |
| Location                                          | :                                               | Gokul Baazar, bogra Sadar, Bogra                                                                                                                                                                                                                                                                                                              |  |  |  |
| Total Investment in BDT                           | :                                               | BDT 110000/-                                                                                                                                                                                                                                                                                                                                  |  |  |  |
| Financing                                         | :                                               | Self BDT 60000/- (from existing business) 55%                                                                                                                                                                                                                                                                                                 |  |  |  |
|                                                   | Required Investment BDT 50000/- (as equity) 45% |                                                                                                                                                                                                                                                                                                                                               |  |  |  |
| Present salary/drawings from business (estimates) | •                                               | BDT 5,000                                                                                                                                                                                                                                                                                                                                     |  |  |  |
| Proposed Salary                                   | :                                               | BDT 5,000                                                                                                                                                                                                                                                                                                                                     |  |  |  |
| Size of shop                                      | :                                               | 6 ft x 10 ft= 60 sq ft                                                                                                                                                                                                                                                                                                                        |  |  |  |
| Implementation                                    | :                                               | <ul> <li>The business is planned to be scaled up by investment in existing goods like Groceries items</li> <li>Average 15% gain on sales.</li> <li>The business is operating by entrepreneur. Existing no employee.</li> <li>The shop is rented.</li> <li>Collects goods from Bogra City</li> <li>Agreed grace period is 3 months.</li> </ul> |  |  |  |

# Pictures