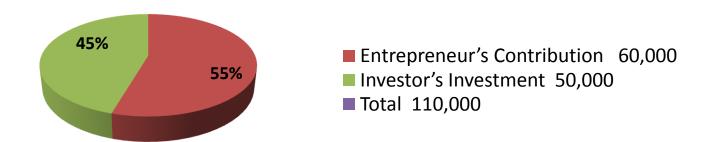

| Investm | ont | Broa | 4  | OWD  |
|---------|-----|------|----|------|
| mvesum  | ent | Drea | KU | IOWI |

|             | Exis | ting       | Proposed |     |                   |        |          |
|-------------|------|------------|----------|-----|-------------------|--------|----------|
| Particulars | Qty. | Unit Price | Amount   | Qty | <b>Unit Price</b> | Amount | Proposed |
|             |      |            | (BDT)    |     |                   | (BDT)  | Total    |
| Soft drinks | 50   | 400        | 20,000   | 7   | 600               | 4,200  | 24,200   |
| Oil         | 20   | 100        | 2,000    | 70  | 400               | 28,000 | 30,000   |
| Soap        | 5    | 600        | 3,000    | 40  | 100               | 4,000  | 7,000    |
| Sugar       | 2    | 3500       | 7,000    | 2   | 3500              | 7,000  | 14,000   |
| Biscuit     | 1    | 4000       | 4,000    | 2   | 2000              | 4,000  | 8,000    |
| Others      | 1    | 24000      | 24,000   | 1   | 2800              | 2,800  | 26,800   |
| Total       | 79   | 0          | 60,000   | 122 | 0                 | 50,000 | 110,000  |