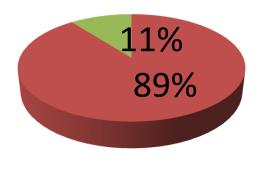

| Proposed Nobin Udyokta Business Info              |   |                                                                                                                                                                                                                                                                                                                                          |  |  |
|---------------------------------------------------|---|------------------------------------------------------------------------------------------------------------------------------------------------------------------------------------------------------------------------------------------------------------------------------------------------------------------------------------------|--|--|
| Business Name                                     | : | MILON DAIRY FARM                                                                                                                                                                                                                                                                                                                         |  |  |
| Location                                          | : | Ruhitpur, Keranigonj                                                                                                                                                                                                                                                                                                                     |  |  |
| Total Investment in BDT                           | : | BDT 475,000/-                                                                                                                                                                                                                                                                                                                            |  |  |
| Financing                                         | : | Self BDT 425,000/- (from existing business) 89%<br>Required Investment BDT 50,000/- (as equity) 11%                                                                                                                                                                                                                                      |  |  |
| Present salary/drawings from business (estimates) | : | BDT 5,000                                                                                                                                                                                                                                                                                                                                |  |  |
| Proposed Salary                                   | : | BDT 5,000                                                                                                                                                                                                                                                                                                                                |  |  |
| Size of shop                                      | : | 40 ft x 16 ft= 640 square ft                                                                                                                                                                                                                                                                                                             |  |  |
| Implementation                                    | : | <ul> <li>He has 3 cow, two ox and one calf in his farm.</li> <li>Average Daily milk production is 20 liter and milk price is BDT 50.</li> <li>The business is operating by entrepreneur. Existing no employee.</li> <li>The farm is owned.</li> <li>Collects goods from Keranigonj.</li> <li>Agreed grace period is 3 months.</li> </ul> |  |  |

| Investment Breakdown |      |        |         |          |       |        |          |
|----------------------|------|--------|---------|----------|-------|--------|----------|
| Existing             |      |        |         | Proposed |       |        |          |
| Particulars          | Qty. | Unit   | Amoun   | Qty.     | Unit  | Amount | Proposed |
|                      |      | Price  | t (BDT) |          | Price | (BDT)  | Total    |
| Cow                  | 3    | 100000 | 300,000 | 1        | 50000 | 50,000 | 350,000  |
| Ох                   | 2    | 50000  | 100,000 | 0        | 0     | 0      | 100,000  |
| Calf                 | 1    | 25000  | 25,000  | 0        | 0     | 0      | 25,000   |
| Total                | 6    |        | 425,000 | 1        |       | 50,000 | 475,000  |