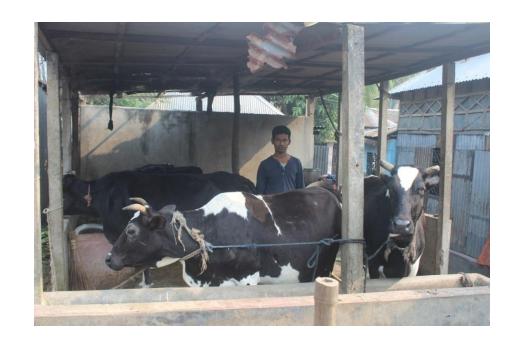

| Proposed Nobin Udyokta Business Info              |   |                                                                                                                                                                                                                                                                                                                                          |  |  |
|---------------------------------------------------|---|------------------------------------------------------------------------------------------------------------------------------------------------------------------------------------------------------------------------------------------------------------------------------------------------------------------------------------------|--|--|
| Business Name                                     | : | MILON DAIRY FARM                                                                                                                                                                                                                                                                                                                         |  |  |
| Location                                          | : | Ruhitpur, Keranigonj                                                                                                                                                                                                                                                                                                                     |  |  |
| Total Investment in BDT                           | : | BDT 475,000/-                                                                                                                                                                                                                                                                                                                            |  |  |
| Financing                                         | : | Self BDT 425,000/- (from existing business) 89%<br>Required Investment BDT 50,000/- (as equity) 11%                                                                                                                                                                                                                                      |  |  |
| Present salary/drawings from business (estimates) | : | BDT 5,000                                                                                                                                                                                                                                                                                                                                |  |  |
| Proposed Salary                                   | : | BDT 5,000                                                                                                                                                                                                                                                                                                                                |  |  |
| Size of shop                                      | : | 40 ft x 16 ft= 640 square ft                                                                                                                                                                                                                                                                                                             |  |  |
| Implementation                                    | : | <ul> <li>He has 3 cow, two ox and one calf in his farm.</li> <li>Average Daily milk production is 20 liter and milk price is BDT 50.</li> <li>The business is operating by entrepreneur. Existing no employee.</li> <li>The farm is owned.</li> <li>Collects goods from Keranigonj.</li> <li>Agreed grace period is 3 months.</li> </ul> |  |  |

# Pictures

pure serve ecounted and region Suns secures exessed sussessing ( tout es und cooses) " Tare freis) Drewer the waste emerge (12 aross care) - ansers (25) - 5000 Sus 12 Dode 4 eds need meneral break our edre suren good sois लिक्स्य के क्ष्य त्याच