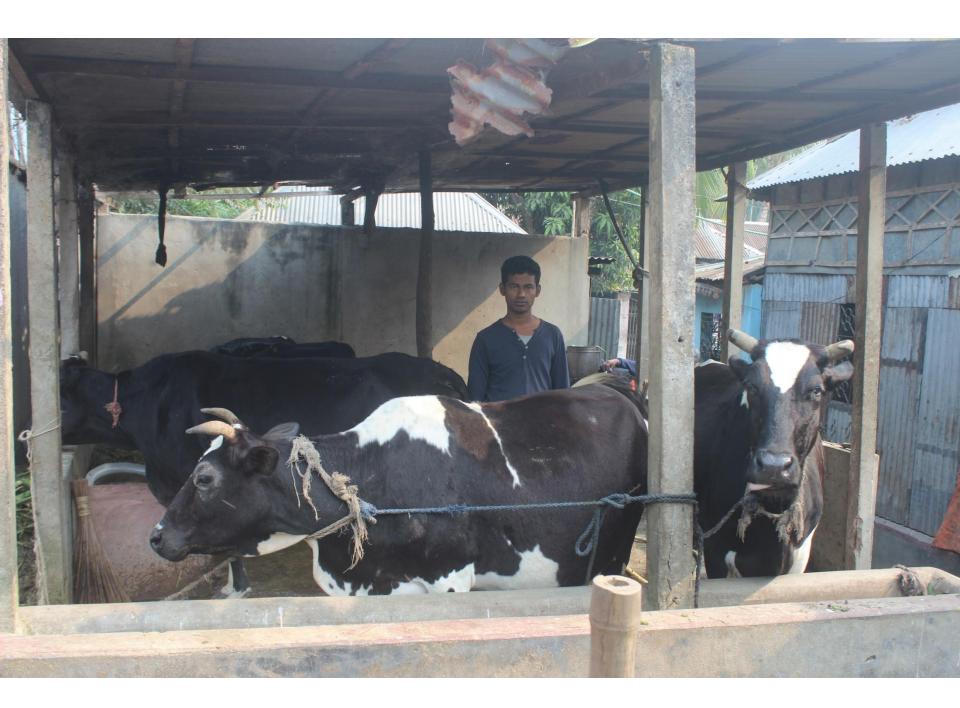

| Proposed Nobin Udyokta Business Info              |   |                                                                                                                                                                                                                                                                                                                                          |  |  |
|---------------------------------------------------|---|------------------------------------------------------------------------------------------------------------------------------------------------------------------------------------------------------------------------------------------------------------------------------------------------------------------------------------------|--|--|
| Business Name                                     | : | MILON DAIRY FARM                                                                                                                                                                                                                                                                                                                         |  |  |
| Location                                          | : | Ruhitpur, Keranigonj                                                                                                                                                                                                                                                                                                                     |  |  |
| Total Investment in BDT                           | : | BDT 475,000/-                                                                                                                                                                                                                                                                                                                            |  |  |
| Financing                                         | : | Self BDT 425,000/- (from existing business) 89%<br>Required Investment BDT 50,000/- (as equity) 11%                                                                                                                                                                                                                                      |  |  |
| Present salary/drawings from business (estimates) | : | BDT 5,000                                                                                                                                                                                                                                                                                                                                |  |  |
| Proposed Salary                                   | : | BDT 5,000                                                                                                                                                                                                                                                                                                                                |  |  |
| Size of shop                                      | : | 40 ft x 16 ft= 640 square ft                                                                                                                                                                                                                                                                                                             |  |  |
| Implementation                                    | : | <ul> <li>He has 3 cow, two ox and one calf in his farm.</li> <li>Average Daily milk production is 20 liter and milk price is BDT 50.</li> <li>The business is operating by entrepreneur. Existing no employee.</li> <li>The farm is owned.</li> <li>Collects goods from Keranigonj.</li> <li>Agreed grace period is 3 months.</li> </ul> |  |  |

# Pictures

pure serve ecounted and region Suns secures exessed sussessing ( tout es und cooses) " Tare freis) Drewer the waste emerge (12 aross care) - ansers (25) - 5000 Sus 12 Dode 4 eds need meneral break our edre suren good sois लिक्स्य के क्ष्य त्याच