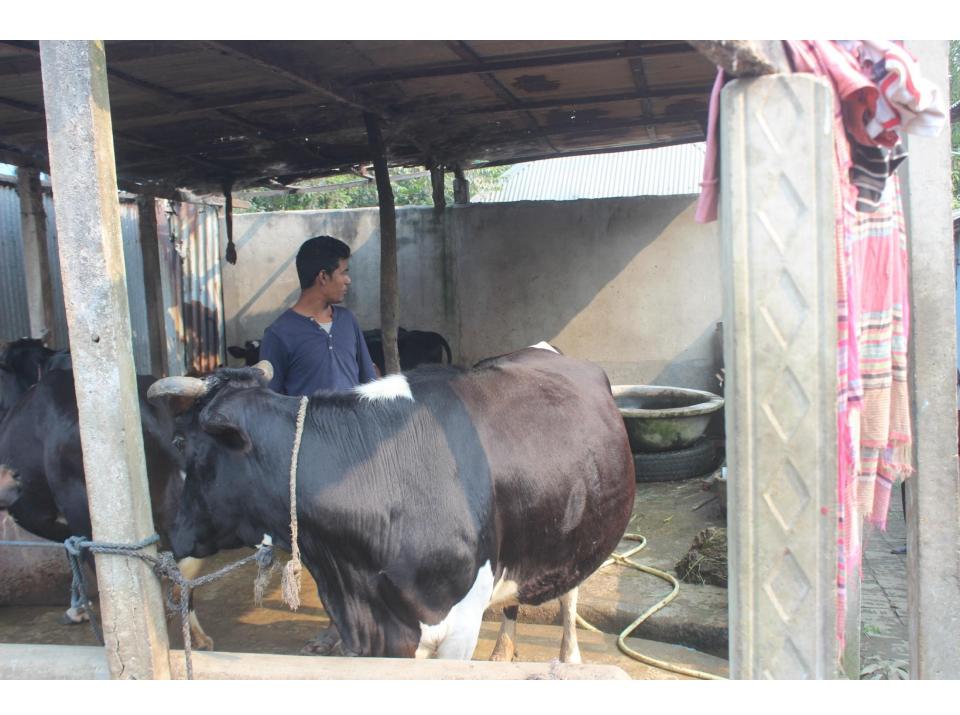

| Proposed Nobin Udyokta Business Info              |   |                                                                                                                                                                                                                                                                                                                                          |  |  |
|---------------------------------------------------|---|------------------------------------------------------------------------------------------------------------------------------------------------------------------------------------------------------------------------------------------------------------------------------------------------------------------------------------------|--|--|
| Business Name                                     | : | MILON DAIRY FARM                                                                                                                                                                                                                                                                                                                         |  |  |
| Location                                          | : | Ruhitpur, Keranigonj                                                                                                                                                                                                                                                                                                                     |  |  |
| Total Investment in BDT                           | : | BDT 475,000/-                                                                                                                                                                                                                                                                                                                            |  |  |
| Financing                                         | : | Self BDT 425,000/- (from existing business) 89%<br>Required Investment BDT 50,000/- (as equity) 11%                                                                                                                                                                                                                                      |  |  |
| Present salary/drawings from business (estimates) | : | BDT 5,000                                                                                                                                                                                                                                                                                                                                |  |  |
| Proposed Salary                                   | : | BDT 5,000                                                                                                                                                                                                                                                                                                                                |  |  |
| Size of shop                                      | : | 40 ft x 16 ft= 640 square ft                                                                                                                                                                                                                                                                                                             |  |  |
| Implementation                                    | : | <ul> <li>He has 3 cow, two ox and one calf in his farm.</li> <li>Average Daily milk production is 20 liter and milk price is BDT 50.</li> <li>The business is operating by entrepreneur. Existing no employee.</li> <li>The farm is owned.</li> <li>Collects goods from Keranigonj.</li> <li>Agreed grace period is 3 months.</li> </ul> |  |  |

| Investment Breakdown |      |        |         |          |       |        |          |
|----------------------|------|--------|---------|----------|-------|--------|----------|
| Existing             |      |        |         | Proposed |       |        |          |
| Particulars          | Qty. | Unit   | Amoun   | Qty.     | Unit  | Amount | Proposed |
|                      |      | Price  | t (BDT) |          | Price | (BDT)  | Total    |
| Cow                  | 3    | 100000 | 300,000 | 1        | 50000 | 50,000 | 350,000  |
| Ох                   | 2    | 50000  | 100,000 | 0        | 0     | 0      | 100,000  |
| Calf                 | 1    | 25000  | 25,000  | 0        | 0     | 0      | 25,000   |
| Total                | 6    |        | 425,000 | 1        |       | 50,000 | 475,000  |