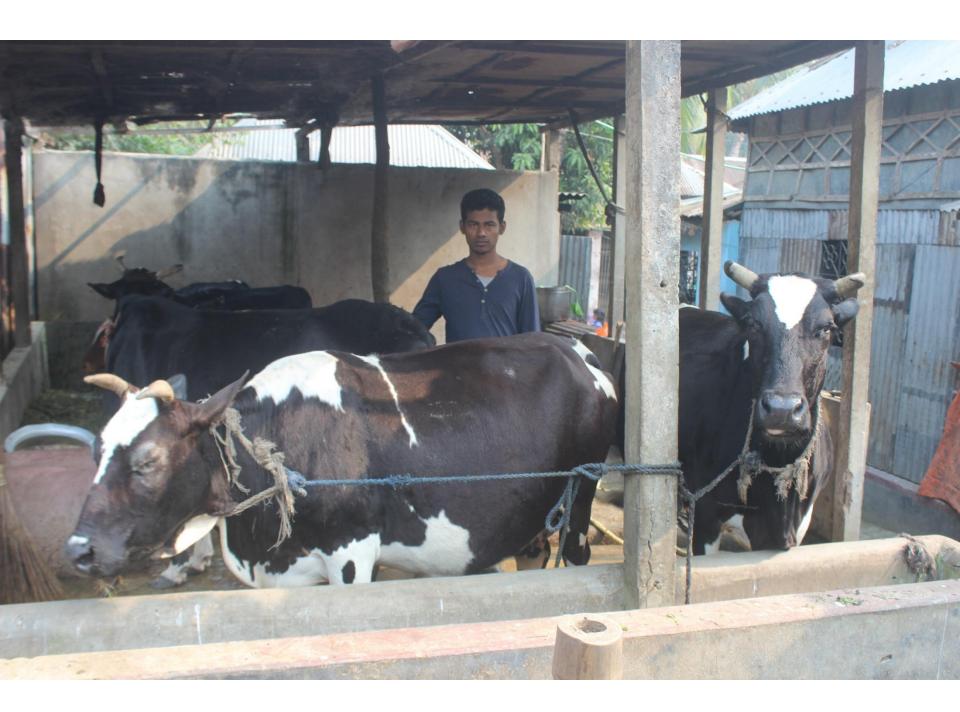

| Proposed Nobin Udyokta Business Info              |   |                                                                                                                                                                                                                                                                                                                                          |  |  |
|---------------------------------------------------|---|------------------------------------------------------------------------------------------------------------------------------------------------------------------------------------------------------------------------------------------------------------------------------------------------------------------------------------------|--|--|
| Business Name                                     | : | MILON DAIRY FARM                                                                                                                                                                                                                                                                                                                         |  |  |
| Location                                          | : | Ruhitpur, Keranigonj                                                                                                                                                                                                                                                                                                                     |  |  |
| Total Investment in BDT                           | : | BDT 475,000/-                                                                                                                                                                                                                                                                                                                            |  |  |
| Financing                                         | : | Self BDT 425,000/- (from existing business) 89%<br>Required Investment BDT 50,000/- (as equity) 11%                                                                                                                                                                                                                                      |  |  |
| Present salary/drawings from business (estimates) | : | BDT 5,000                                                                                                                                                                                                                                                                                                                                |  |  |
| Proposed Salary                                   | : | BDT 5,000                                                                                                                                                                                                                                                                                                                                |  |  |
| Size of shop                                      | : | 40 ft x 16 ft= 640 square ft                                                                                                                                                                                                                                                                                                             |  |  |
| Implementation                                    | : | <ul> <li>He has 3 cow, two ox and one calf in his farm.</li> <li>Average Daily milk production is 20 liter and milk price is BDT 50.</li> <li>The business is operating by entrepreneur. Existing no employee.</li> <li>The farm is owned.</li> <li>Collects goods from Keranigonj.</li> <li>Agreed grace period is 3 months.</li> </ul> |  |  |

# Pictures

pure serve ecounted and region Suns secures exessed sussessing ( tout es und cooses) " Tare freis) Drewer the waste emerge (12 aross care) - ansers (25) - 5000 Sus 12 Dode 4 eds need meneral break our edre suren good sois लिक्स्य के क्ष्य त्याच