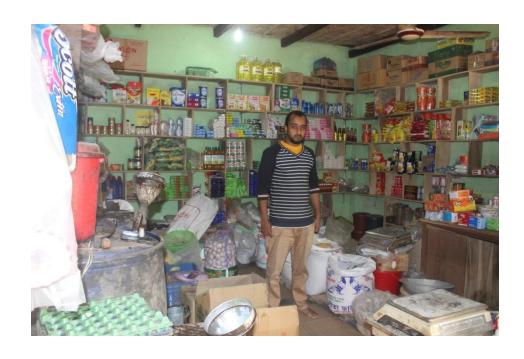

The business is operating by entrepreneur. Existing

| •             |    | •            |
|---------------|----|--------------|
| Business Name | •• | KIBRIA STORE |

BDT 5,000/-

BDT 5,000/-

employees.

■The shop is rented.

15 ft x 15 ft = 225 square ft

■Average 15% gain on sale.

■Collects goods from Dhaka.

Agreed grace period is 3 months.

goods like; Grocery item, cosmetics etc.

| Location | : | Narayon potti more, Chowdhuri para |
|----------|---|------------------------------------|

# Pictures