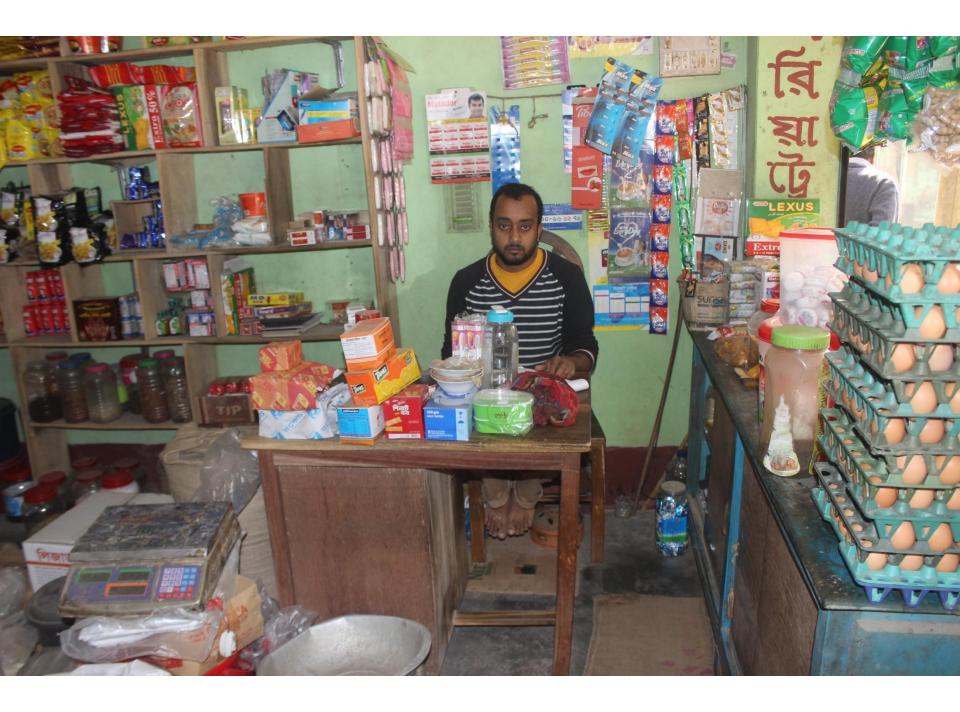

# Pictures

The business is operating by entrepreneur. Existing

| •             |    | •            |
|---------------|----|--------------|
| Business Name | •• | KIBRIA STORE |

BDT 5,000/-

BDT 5,000/-

employees.

■The shop is rented.

15 ft x 15 ft = 225 square ft

■Average 15% gain on sale.

■Collects goods from Dhaka.

Agreed grace period is 3 months.

goods like; Grocery item, cosmetics etc.

| Location | : | Narayon potti more, Chowdhuri para |
|----------|---|------------------------------------|