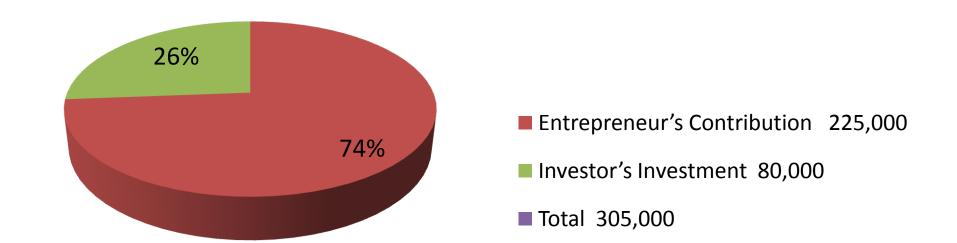

# **Proposed Nobin Udyokta Business Info**

Self BDT 225000/-(from existing business) 74%

Required Investment BDT 80,000/-(as equity) 26%

■The business is planned to be scaled up by investment in existing

| Investment Breakdown |       |            |          |     |       |        |          |
|----------------------|-------|------------|----------|-----|-------|--------|----------|
|                      | Exist | ting       | Proposed |     |       |        |          |
| Particulars          | Qty.  | Unit Price | Amount   | Qty | Unit  | Amount | Proposed |
|                      |       |            | (BDT)    |     | Price | (BDT)  | Total    |
| Cosmatics            | 400   | 150        | 60,000   | 167 | 150   | 25,050 | 85,050   |
| Masalla              | 100   | 450        | 45,000   |     |       | 0      | 45,000   |
| Milk                 | 15    | 600        | 9,000    |     |       | 0      | 9,000    |
| Salt                 | 80    | 600        | 48,000   |     |       | 0      | 48,000   |
| Oil , pulses         | 15    | 700        | 10,500   | 2   | 5500  | 11,000 | 21,500   |
| Rice                 | 30    | 600        | 18,000   | 12  | 2500  | 30,000 | 48,000   |
| Flours               | 50    | 90         | 4,500    |     |       | 0      | 4,500    |
| others               | 100   | 100        | 10,000   | 93  | 150   | 13,950 | 23,950   |
| Bikash & Flexi       | 10    | 2000       | 20,000   |     |       | 0      | 20,000   |
| Total                | 800   |            | 225,000  | 274 |       | 80,000 | 305,000  |