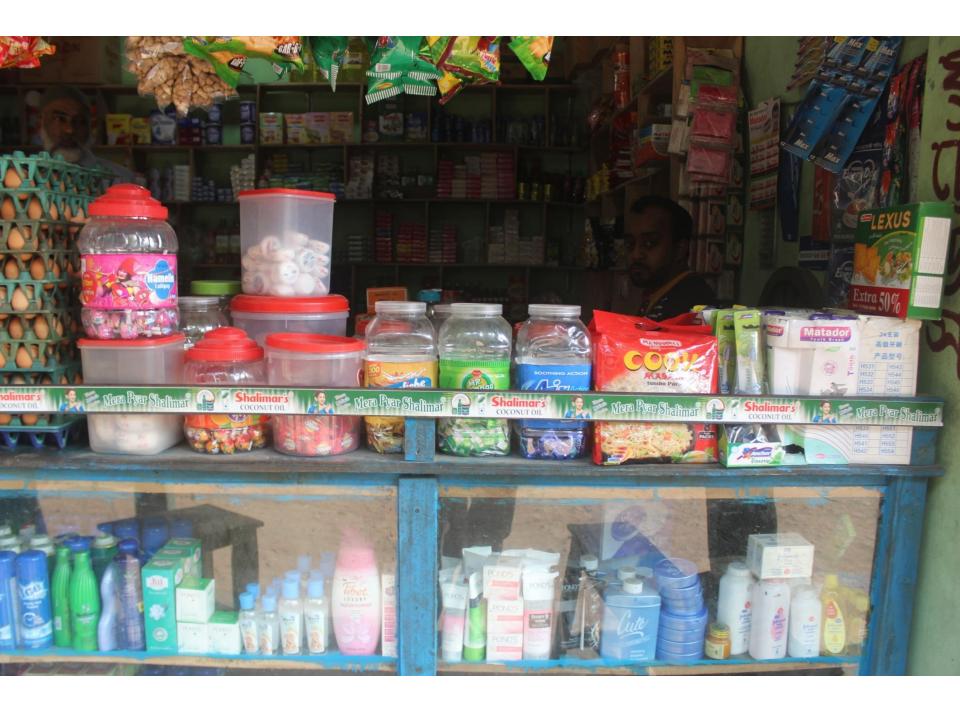

# Pictures

The business is operating by entrepreneur. Existing

| •             |    | •            |
|---------------|----|--------------|
| Business Name | •• | KIBRIA STORE |

BDT 5,000/-

BDT 5,000/-

employees.

■The shop is rented.

15 ft x 15 ft = 225 square ft

■Average 15% gain on sale.

■Collects goods from Dhaka.

Agreed grace period is 3 months.

goods like; Grocery item, cosmetics etc.

| Location | : | Narayon potti more, Chowdhuri para |
|----------|---|------------------------------------|