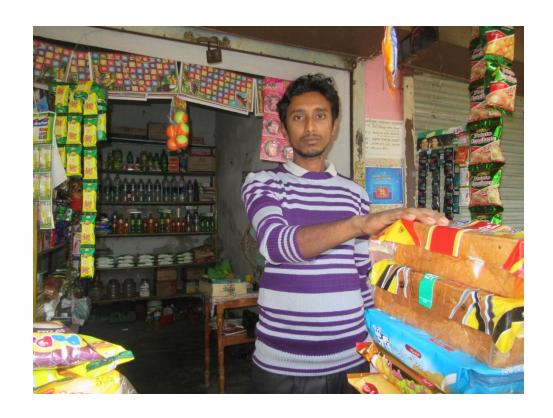

| Proposed Nobin Udyokta Business Info              |                                                 |                                                                                                                                                                                                                                                                                                                                                |  |  |  |
|---------------------------------------------------|-------------------------------------------------|------------------------------------------------------------------------------------------------------------------------------------------------------------------------------------------------------------------------------------------------------------------------------------------------------------------------------------------------|--|--|--|
| Business Name                                     | :                                               | ABDULLAH PAN STORE                                                                                                                                                                                                                                                                                                                             |  |  |  |
| Location                                          | :                                               | Morer hat, Gokul, Bogra                                                                                                                                                                                                                                                                                                                        |  |  |  |
| Total Investment in BDT                           | :                                               | BDT 130000/-                                                                                                                                                                                                                                                                                                                                   |  |  |  |
| Financing                                         | :                                               | Self BDT 80000/- (from existing business) 62%                                                                                                                                                                                                                                                                                                  |  |  |  |
|                                                   | Required Investment BDT 50000/- (as equity) 38% |                                                                                                                                                                                                                                                                                                                                                |  |  |  |
| Present salary/drawings from business (estimates) | :                                               | BDT 5,000                                                                                                                                                                                                                                                                                                                                      |  |  |  |
| Proposed Salary                                   | :                                               | BDT 5,000                                                                                                                                                                                                                                                                                                                                      |  |  |  |
| Size of shop                                      | :                                               | 12 ft x 07 ft= 84 sq ft                                                                                                                                                                                                                                                                                                                        |  |  |  |
| Implementation                                    | :                                               | <ul> <li>The business is planned to be scaled up by investment in existing goods like Groceries items</li> <li>Average 30 % gain on sales.</li> <li>The business is operating by entrepreneur. Existing no employee.</li> <li>The shop is rented.</li> <li>Collects goods from Bogra City</li> <li>Agreed grace period is 3 months.</li> </ul> |  |  |  |