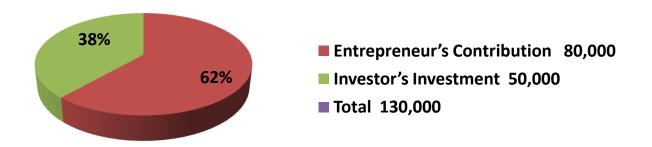

| Proposed Nobin Udyokta Business Info              |                                                 |                                                                                                                                                                                                                                                                                                                                                |  |  |  |
|---------------------------------------------------|-------------------------------------------------|------------------------------------------------------------------------------------------------------------------------------------------------------------------------------------------------------------------------------------------------------------------------------------------------------------------------------------------------|--|--|--|
| Business Name                                     | :                                               | ABDULLAH PAN STORE                                                                                                                                                                                                                                                                                                                             |  |  |  |
| Location                                          | :                                               | Morer hat, Gokul, Bogra                                                                                                                                                                                                                                                                                                                        |  |  |  |
| Total Investment in BDT                           | :                                               | BDT 130000/-                                                                                                                                                                                                                                                                                                                                   |  |  |  |
| Financing                                         | :                                               | Self BDT 80000/- (from existing business) 62%                                                                                                                                                                                                                                                                                                  |  |  |  |
|                                                   | Required Investment BDT 50000/- (as equity) 38% |                                                                                                                                                                                                                                                                                                                                                |  |  |  |
| Present salary/drawings from business (estimates) | :                                               | BDT 5,000                                                                                                                                                                                                                                                                                                                                      |  |  |  |
| Proposed Salary                                   | :                                               | BDT 5,000                                                                                                                                                                                                                                                                                                                                      |  |  |  |
| Size of shop                                      | :                                               | 12 ft x 07 ft= 84 sq ft                                                                                                                                                                                                                                                                                                                        |  |  |  |
| Implementation                                    | :                                               | <ul> <li>The business is planned to be scaled up by investment in existing goods like Groceries items</li> <li>Average 30 % gain on sales.</li> <li>The business is operating by entrepreneur. Existing no employee.</li> <li>The shop is rented.</li> <li>Collects goods from Bogra City</li> <li>Agreed grace period is 3 months.</li> </ul> |  |  |  |