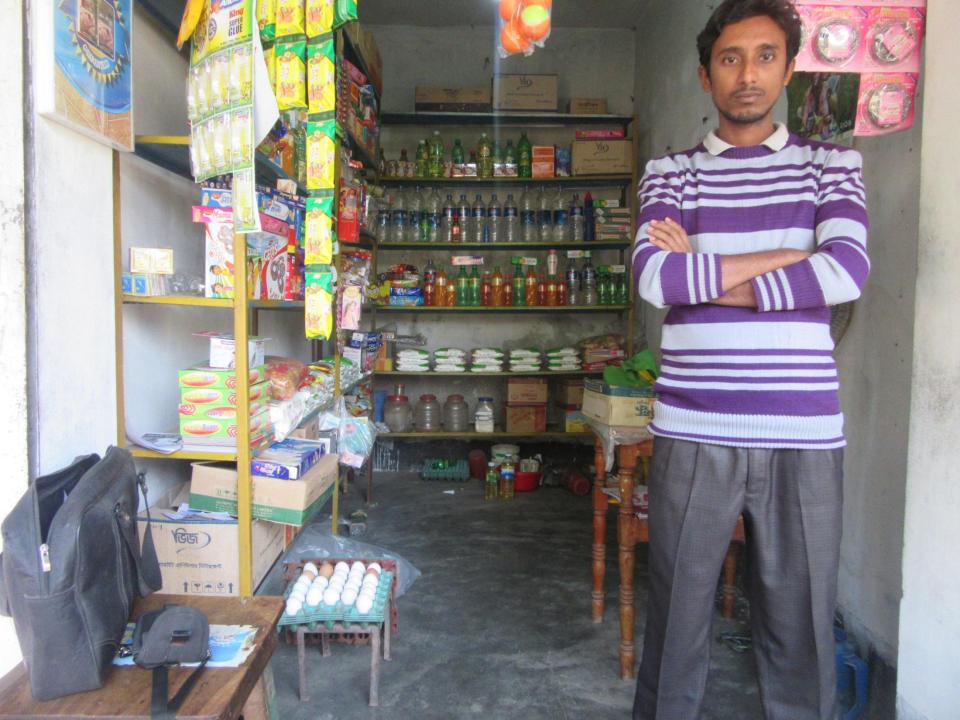

| Proposed Nobin Udyokta Business Info              |                                                 |                                                                                                                                                                                                                                                                                                                                                |  |  |  |
|---------------------------------------------------|-------------------------------------------------|------------------------------------------------------------------------------------------------------------------------------------------------------------------------------------------------------------------------------------------------------------------------------------------------------------------------------------------------|--|--|--|
| Business Name                                     | :                                               | ABDULLAH PAN STORE                                                                                                                                                                                                                                                                                                                             |  |  |  |
| Location                                          | :                                               | Morer hat, Gokul, Bogra                                                                                                                                                                                                                                                                                                                        |  |  |  |
| Total Investment in BDT                           | :                                               | BDT 130000/-                                                                                                                                                                                                                                                                                                                                   |  |  |  |
| Financing                                         | :                                               | Self BDT 80000/- (from existing business) 62%                                                                                                                                                                                                                                                                                                  |  |  |  |
|                                                   | Required Investment BDT 50000/- (as equity) 38% |                                                                                                                                                                                                                                                                                                                                                |  |  |  |
| Present salary/drawings from business (estimates) | :                                               | BDT 5,000                                                                                                                                                                                                                                                                                                                                      |  |  |  |
| Proposed Salary                                   | :                                               | BDT 5,000                                                                                                                                                                                                                                                                                                                                      |  |  |  |
| Size of shop                                      | :                                               | 12 ft x 07 ft= 84 sq ft                                                                                                                                                                                                                                                                                                                        |  |  |  |
| Implementation                                    | :                                               | <ul> <li>The business is planned to be scaled up by investment in existing goods like Groceries items</li> <li>Average 30 % gain on sales.</li> <li>The business is operating by entrepreneur. Existing no employee.</li> <li>The shop is rented.</li> <li>Collects goods from Bogra City</li> <li>Agreed grace period is 3 months.</li> </ul> |  |  |  |

# **FAMILY PICTURE**