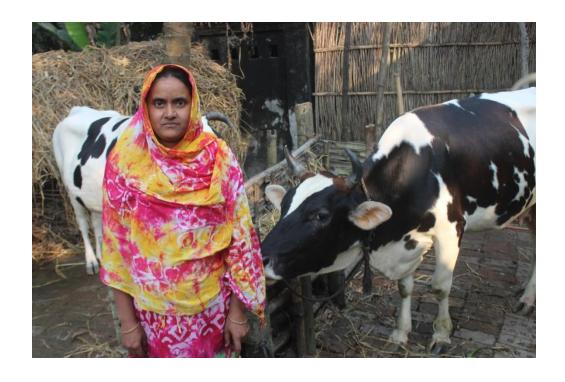

| Proposed Nobin Udyokta Business Info              |   |                                                                                                                                                                                                                                                                                                                                   |  |  |  |
|---------------------------------------------------|---|-----------------------------------------------------------------------------------------------------------------------------------------------------------------------------------------------------------------------------------------------------------------------------------------------------------------------------------|--|--|--|
| Business Name                                     | : | FATEMA DAIRY FARM                                                                                                                                                                                                                                                                                                                 |  |  |  |
| Location                                          | : | Baghasur, Rajabari, Keranigonj                                                                                                                                                                                                                                                                                                    |  |  |  |
| Total Investment in BDT                           | : | BDT 335,000/-                                                                                                                                                                                                                                                                                                                     |  |  |  |
| Financing                                         | : | Self BDT 265,000/- (from existing business) 79% Required Investment BDT 70,000/- (as equity) 21%                                                                                                                                                                                                                                  |  |  |  |
| Present salary/drawings from business (estimates) | : | BDT 5,000                                                                                                                                                                                                                                                                                                                         |  |  |  |
| Proposed Salary                                   | : | BDT 5,000                                                                                                                                                                                                                                                                                                                         |  |  |  |
| Size of shop                                      | : | 40 ft x 16 ft= 640 square ft                                                                                                                                                                                                                                                                                                      |  |  |  |
| Implementation                                    | : | <ul> <li>She has 2 cow and one calf in her farm.</li> <li>Average Daily milk production is 10 liter and milk price is BDT 50.</li> <li>The business is operating by entrepreneur. Existing no employee.</li> <li>The farm is owned.</li> <li>Collects goods from Keranigonj.</li> <li>Agreed grace period is 3 months.</li> </ul> |  |  |  |