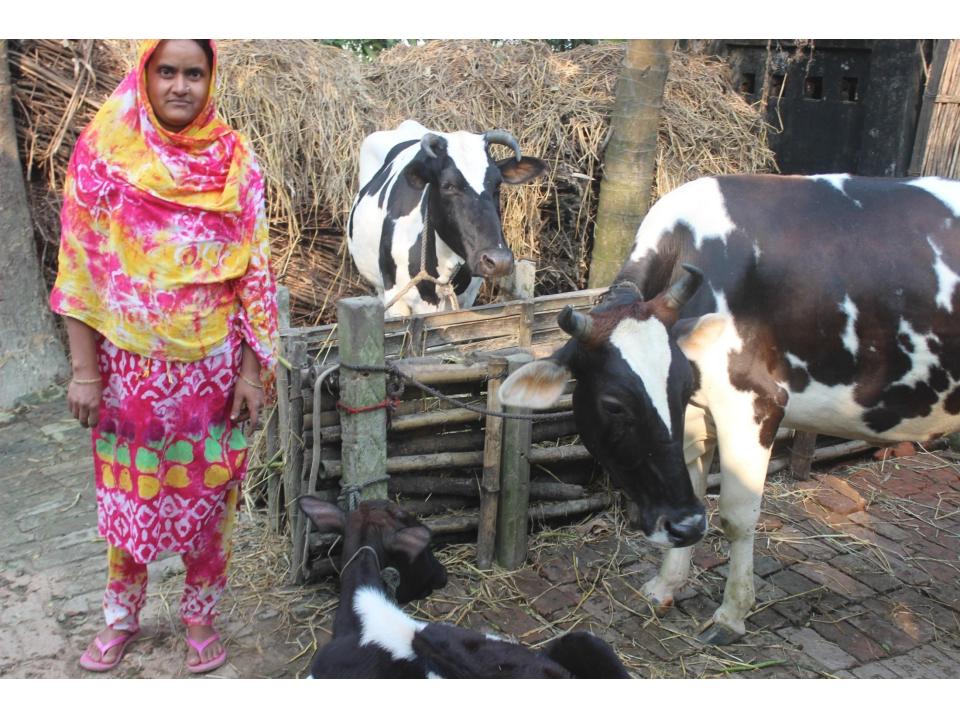

| Proposed Nobin Udyokta Business Info              |   |                                                                                                                                                                                                                                                                                                                                   |  |  |  |
|---------------------------------------------------|---|-----------------------------------------------------------------------------------------------------------------------------------------------------------------------------------------------------------------------------------------------------------------------------------------------------------------------------------|--|--|--|
| Business Name                                     | : | FATEMA DAIRY FARM                                                                                                                                                                                                                                                                                                                 |  |  |  |
| Location                                          | : | Baghasur, Rajabari, Keranigonj                                                                                                                                                                                                                                                                                                    |  |  |  |
| Total Investment in BDT                           | : | BDT 335,000/-                                                                                                                                                                                                                                                                                                                     |  |  |  |
| Financing                                         | : | Self BDT 265,000/- (from existing business) 79% Required Investment BDT 70,000/- (as equity) 21%                                                                                                                                                                                                                                  |  |  |  |
| Present salary/drawings from business (estimates) | : | BDT 5,000                                                                                                                                                                                                                                                                                                                         |  |  |  |
| Proposed Salary                                   | : | BDT 5,000                                                                                                                                                                                                                                                                                                                         |  |  |  |
| Size of shop                                      | : | 40 ft x 16 ft= 640 square ft                                                                                                                                                                                                                                                                                                      |  |  |  |
| Implementation                                    | : | <ul> <li>She has 2 cow and one calf in her farm.</li> <li>Average Daily milk production is 10 liter and milk price is BDT 50.</li> <li>The business is operating by entrepreneur. Existing no employee.</li> <li>The farm is owned.</li> <li>Collects goods from Keranigonj.</li> <li>Agreed grace period is 3 months.</li> </ul> |  |  |  |