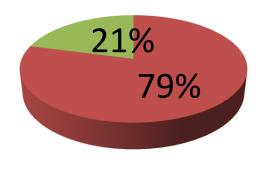

| Proposed Nobin Udyokta Business Info              |   |                                                                                                                                                                                                                                                                                                                                   |  |  |  |
|---------------------------------------------------|---|-----------------------------------------------------------------------------------------------------------------------------------------------------------------------------------------------------------------------------------------------------------------------------------------------------------------------------------|--|--|--|
| Business Name                                     | : | FATEMA DAIRY FARM                                                                                                                                                                                                                                                                                                                 |  |  |  |
| Location                                          | : | Baghasur, Rajabari, Keranigonj                                                                                                                                                                                                                                                                                                    |  |  |  |
| Total Investment in BDT                           | : | BDT 335,000/-                                                                                                                                                                                                                                                                                                                     |  |  |  |
| Financing                                         | : | Self BDT 265,000/- (from existing business) 79% Required Investment BDT 70,000/- (as equity) 21%                                                                                                                                                                                                                                  |  |  |  |
| Present salary/drawings from business (estimates) | : | BDT 5,000                                                                                                                                                                                                                                                                                                                         |  |  |  |
| Proposed Salary                                   | : | BDT 5,000                                                                                                                                                                                                                                                                                                                         |  |  |  |
| Size of shop                                      | : | 40 ft x 16 ft= 640 square ft                                                                                                                                                                                                                                                                                                      |  |  |  |
| Implementation                                    | : | <ul> <li>She has 2 cow and one calf in her farm.</li> <li>Average Daily milk production is 10 liter and milk price is BDT 50.</li> <li>The business is operating by entrepreneur. Existing no employee.</li> <li>The farm is owned.</li> <li>Collects goods from Keranigonj.</li> <li>Agreed grace period is 3 months.</li> </ul> |  |  |  |