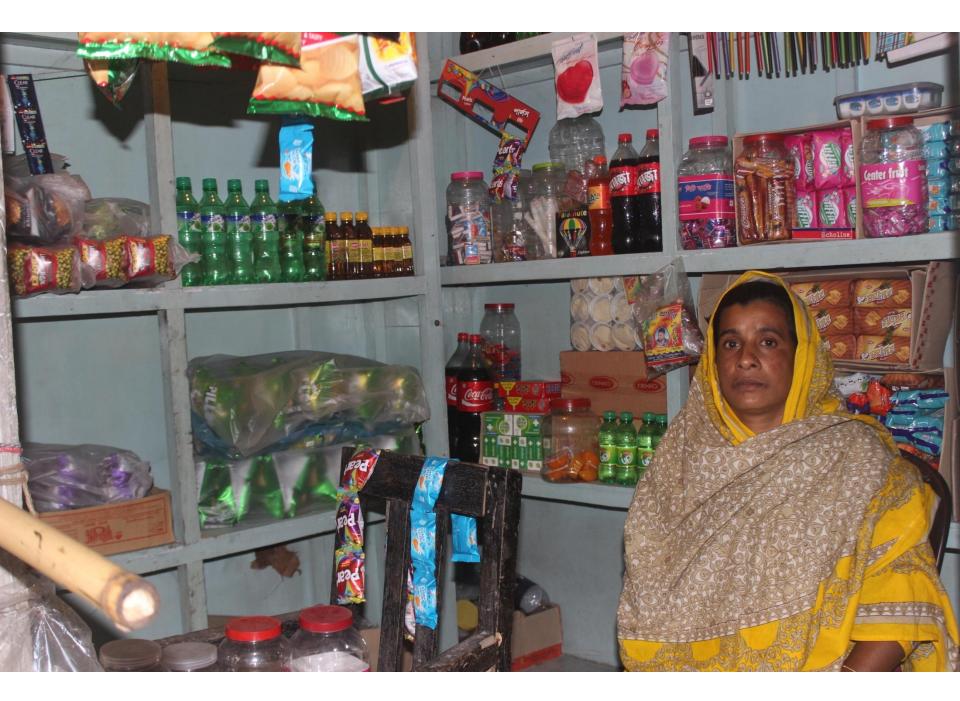

| Proposed Nobin Udyokta Business Info                 |   |                                                                                                                                                                                                                                                                                                                                                        |  |  |  |
|------------------------------------------------------|---|--------------------------------------------------------------------------------------------------------------------------------------------------------------------------------------------------------------------------------------------------------------------------------------------------------------------------------------------------------|--|--|--|
| Business Name                                        | : | FARIA STORE                                                                                                                                                                                                                                                                                                                                            |  |  |  |
| Location                                             | : | Rajabari, Keranigonj                                                                                                                                                                                                                                                                                                                                   |  |  |  |
| Total Investment in BDT                              | : | BDT 170,000/-                                                                                                                                                                                                                                                                                                                                          |  |  |  |
| Financing                                            | : | Self BDT 120,000/- (from existing business) 71%<br>Required Investment BDT 50,000/- (as equity) 29%                                                                                                                                                                                                                                                    |  |  |  |
| Present salary/drawings<br>from business (estimates) | : | BDT 5,000                                                                                                                                                                                                                                                                                                                                              |  |  |  |
| Proposed Salary                                      | : | BDT 5,000                                                                                                                                                                                                                                                                                                                                              |  |  |  |
| Size of shop                                         | : | 12 ft x 10 ft= 120 square ft                                                                                                                                                                                                                                                                                                                           |  |  |  |
| Implementation                                       | : | <ul> <li>The business is planned to be scaled up by investment in existing goods like; Confectionery item etc.</li> <li>Average 15% gain on sales.</li> <li>The business is operating by entrepreneur. Existing no employee.</li> <li>The shop is owned.</li> <li>Collects goods from Keranigonj.</li> <li>Agreed grace period is 3 months.</li> </ul> |  |  |  |

| Existing Business (BDT)           |         |         |  |  |  |  |
|-----------------------------------|---------|---------|--|--|--|--|
| Particular                        | Monthly | Yearly  |  |  |  |  |
| Revenue (sales)                   |         |         |  |  |  |  |
| Confectionery Item                | 80,000  | 960,000 |  |  |  |  |
| Total Sales (A)                   | 80,000  | 960,000 |  |  |  |  |
| Less. Variable Expense            |         |         |  |  |  |  |
| Confectionery Item                | 68,000  | 816,000 |  |  |  |  |
| Total variable Expense (B)        | 68,000  | 816,000 |  |  |  |  |
| Contribution Margin (CM) [C=(A-B) | 12,000  | 144,000 |  |  |  |  |
| Less. Fixed Expense               |         |         |  |  |  |  |
| Electricity Bill                  | 400     | 4,800   |  |  |  |  |
| Mobile Bill                       | 300     | 3,600   |  |  |  |  |
| Salary (self)                     | 5,000   | 60,000  |  |  |  |  |
| Transportation                    | 100     | 1,200   |  |  |  |  |
| Entertainment                     | 200     | 2,400   |  |  |  |  |
| Total fixed Cost (D)              | 6,000   | 72,000  |  |  |  |  |
| Net Profit (E) [C-D)              | 6,000   | 72,000  |  |  |  |  |

| Investment Breakdown |      |       |         |          |       |        |         |  |
|----------------------|------|-------|---------|----------|-------|--------|---------|--|
| Existing             |      |       |         | Proposed |       |        |         |  |
| Particulars          | Qty. | Unit  | Amoun   | Qty.     | Unit  |        | •       |  |
|                      |      | Price | t (BDT) |          | Price | (BDT)  | Total   |  |
| Coca Cola            | 80   | 600   | 48,000  | 50       | 600   | 30,000 | 78,000  |  |
| lce-cream            | 200  | 30    | 6,000   | 200      | 30    | 6,000  | 12,000  |  |
| Khata                | 100  | 20    | 2,000   | 40       | 350   | 14,000 | 16,000  |  |
| Chips                | 100  | 350   | 35,000  | 0        | 0     | 0      | 35,000  |  |
| Biscuit              | 100  | 200   | 20,000  | 0        | 0     | 0      | 20,000  |  |
| Others               | 90   | 100   | 9,000   | 0        | 0     | 0      | 9,000   |  |
| Total                | 670  |       | 120,000 | 290      |       | 50,000 | 170,000 |  |