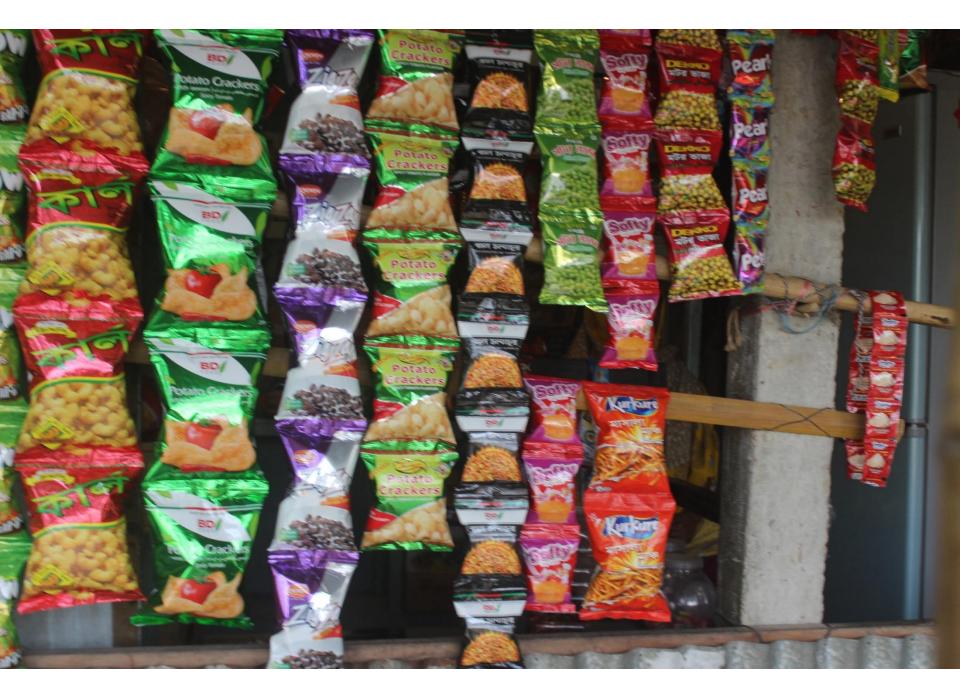

| Proposed Nobin Udyokta Business Info                 |   |                                                                                                                                                                                                                                                                                                                                                        |  |  |  |
|------------------------------------------------------|---|--------------------------------------------------------------------------------------------------------------------------------------------------------------------------------------------------------------------------------------------------------------------------------------------------------------------------------------------------------|--|--|--|
| Business Name                                        | : | FARIA STORE                                                                                                                                                                                                                                                                                                                                            |  |  |  |
| Location                                             | : | Rajabari, Keranigonj                                                                                                                                                                                                                                                                                                                                   |  |  |  |
| Total Investment in BDT                              | : | BDT 170,000/-                                                                                                                                                                                                                                                                                                                                          |  |  |  |
| Financing                                            | : | Self BDT 120,000/- (from existing business) 71%<br>Required Investment BDT 50,000/- (as equity) 29%                                                                                                                                                                                                                                                    |  |  |  |
| Present salary/drawings<br>from business (estimates) | : | BDT 5,000                                                                                                                                                                                                                                                                                                                                              |  |  |  |
| Proposed Salary                                      | : | BDT 5,000                                                                                                                                                                                                                                                                                                                                              |  |  |  |
| Size of shop                                         | : | 12 ft x 10 ft= 120 square ft                                                                                                                                                                                                                                                                                                                           |  |  |  |
| Implementation                                       | : | <ul> <li>The business is planned to be scaled up by investment in existing goods like; Confectionery item etc.</li> <li>Average 15% gain on sales.</li> <li>The business is operating by entrepreneur. Existing no employee.</li> <li>The shop is owned.</li> <li>Collects goods from Keranigonj.</li> <li>Agreed grace period is 3 months.</li> </ul> |  |  |  |

| Investment Breakdown |      |       |         |          |       |        |         |  |
|----------------------|------|-------|---------|----------|-------|--------|---------|--|
| Existing             |      |       |         | Proposed |       |        |         |  |
| Particulars          | Qty. | Unit  | Amoun   | Qty.     | Unit  |        | •       |  |
|                      |      | Price | t (BDT) |          | Price | (BDT)  | Total   |  |
| Coca Cola            | 80   | 600   | 48,000  | 50       | 600   | 30,000 | 78,000  |  |
| lce-cream            | 200  | 30    | 6,000   | 200      | 30    | 6,000  | 12,000  |  |
| Khata                | 100  | 20    | 2,000   | 40       | 350   | 14,000 | 16,000  |  |
| Chips                | 100  | 350   | 35,000  | 0        | 0     | 0      | 35,000  |  |
| Biscuit              | 100  | 200   | 20,000  | 0        | 0     | 0      | 20,000  |  |
| Others               | 90   | 100   | 9,000   | 0        | 0     | 0      | 9,000   |  |
| Total                | 670  |       | 120,000 | 290      |       | 50,000 | 170,000 |  |