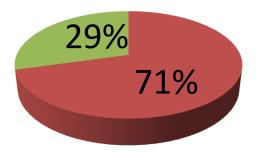

| Proposed Nobin Udyokta Business Info                 |   |                                                                                                                                                                                                                                                                                                                                                        |  |  |  |
|------------------------------------------------------|---|--------------------------------------------------------------------------------------------------------------------------------------------------------------------------------------------------------------------------------------------------------------------------------------------------------------------------------------------------------|--|--|--|
| Business Name                                        | : | FARIA STORE                                                                                                                                                                                                                                                                                                                                            |  |  |  |
| Location                                             | : | Rajabari, Keranigonj                                                                                                                                                                                                                                                                                                                                   |  |  |  |
| Total Investment in BDT                              | : | BDT 170,000/-                                                                                                                                                                                                                                                                                                                                          |  |  |  |
| Financing                                            | : | Self BDT 120,000/- (from existing business) 71%<br>Required Investment BDT 50,000/- (as equity) 29%                                                                                                                                                                                                                                                    |  |  |  |
| Present salary/drawings<br>from business (estimates) | : | BDT 5,000                                                                                                                                                                                                                                                                                                                                              |  |  |  |
| Proposed Salary                                      | : | BDT 5,000                                                                                                                                                                                                                                                                                                                                              |  |  |  |
| Size of shop                                         | : | 12 ft x 10 ft= 120 square ft                                                                                                                                                                                                                                                                                                                           |  |  |  |
| Implementation                                       | : | <ul> <li>The business is planned to be scaled up by investment in existing goods like; Confectionery item etc.</li> <li>Average 15% gain on sales.</li> <li>The business is operating by entrepreneur. Existing no employee.</li> <li>The shop is owned.</li> <li>Collects goods from Keranigonj.</li> <li>Agreed grace period is 3 months.</li> </ul> |  |  |  |