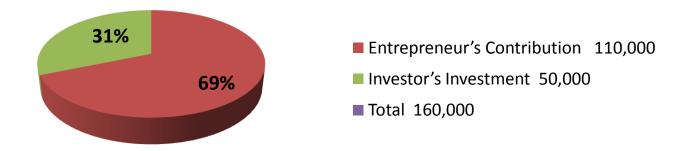

|               | Investment Breakdown |            |          |     |                           |        |         |  |  |
|---------------|----------------------|------------|----------|-----|---------------------------|--------|---------|--|--|
|               | Exis                 | sting      | Proposed |     |                           |        |         |  |  |
| Particulars   | Qty.                 | Unit Price | Amount   | Qty | Unit Price Amount Propose |        |         |  |  |
|               |                      |            | (BDT)    |     |                           | (BDT)  | Total   |  |  |
| Biscuit       | 1                    | 10000      | 10,000   | 1   | 20,000                    | 20,000 | 30,000  |  |  |
| Others        | 1                    | 20000      | 20,000   | 1   | 10000                     | 10,000 | 30,000  |  |  |
| Drinks        | 1                    | 20000      | 20,000   | 0   | 0                         | 0      | 20,000  |  |  |
| Cosmetics     | 1                    | 20000      | 20,000   | 1   | 20000                     | 20,000 | 40,000  |  |  |
| Detergant     | 1                    | 10000      | 10,000   | 0   | 0                         | 0      | 10,000  |  |  |
| Plastic items | 1                    | 10000      | 10,000   | 0   | 0                         | 0      | 10,000  |  |  |
| Security      | 1                    | 20000      | 20,000   | 0   | 0                         | 0      | 20,000  |  |  |
| Total         | 7                    | 0          | 110,000  | 3   | 0                         | 50,000 | 160,000 |  |  |