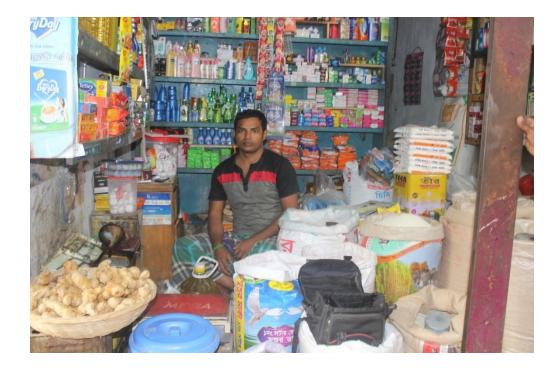

Pictures

এই কার্ডটি গণপ্রজাতস্ত্রী বাংলাদেশ সরকারের সম্পত্তি। কার্ডটি ব্যবহারকারী ব্যতীত অন্য কোখাও পাওয়া গেলে নিকটছ পোল্ট অফিসে জমা দেবার জন্য অনুরোধ করা হলো। ঠিকানা: গ্রাম/রাস্তা: পূর্ব মুগারচর, ডাকঘর: রোহিতপুর - ১৩১০, কেরানীগঞ্জ, ঢাকা MARS. প্রদানকারী কর্তৃপক্ষের স্বাক্ষর প্রদানের তারিখ: ১০/১১/২০১৪