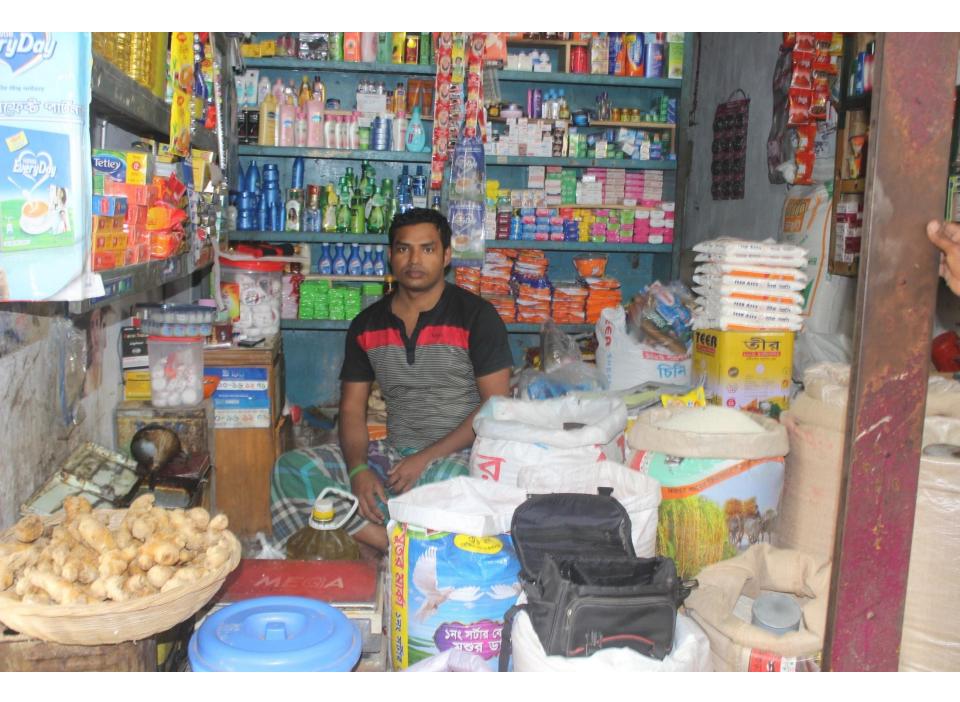

Pictures

এই কার্ডটি গণপ্রজাতস্ত্রী বাংলাদেশ সরকারের সম্পত্তি। কার্ডটি ব্যবহারকারী ব্যতীত অন্য কোখাও পাওয়া গেলে নিকটছ পোল্ট অফিসে জমা দেবার জন্য অনুরোধ করা হলো। ঠিকানা: গ্রাম/রাস্তা: পূর্ব মুগারচর, ডাকঘর: রোহিতপুর - ১৩১০, কেরানীগঞ্জ, ঢাকা MARS. প্রদানকারী কর্তৃপক্ষের স্বাক্ষর প্রদানের তারিখ: ১০/১১/২০১৪