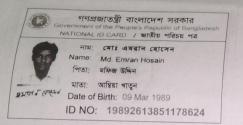

Pictures

এই কার্ডটি গণপ্রজাতস্ত্রী বাংলাদেশ সরকারের সম্পত্তি। কার্ডটি ব্যবহারকারী ব্যতীত অন্য কোখাও পাওয়া গেলে নিকটছ পোল্ট অফিসে জমা দেবার জন্য অনুরোধ করা হলো। ঠিকানা: গ্রাম/রাস্তা: পূর্ব মুগারচর, ডাকঘর: রোহিতপুর - ১৩১০, কেরানীগঞ্জ, ঢাকা MARS. প্রদানকারী কর্তৃপক্ষের স্বাক্ষর প্রদানের তারিখ: ১০/১১/২০১৪