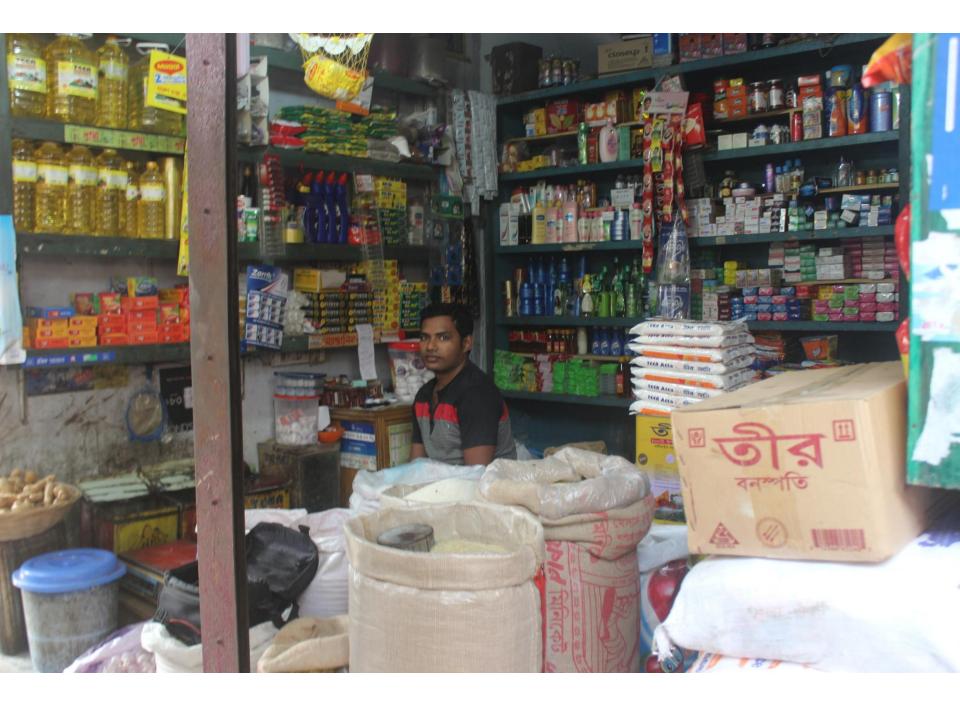

| Proposed Nobin Udyokta Business Info                 |   |                                                                                                                                                                                                                                                                                                                                              |  |  |  |
|------------------------------------------------------|---|----------------------------------------------------------------------------------------------------------------------------------------------------------------------------------------------------------------------------------------------------------------------------------------------------------------------------------------------|--|--|--|
| Business Name                                        | : | EMRAN STORE                                                                                                                                                                                                                                                                                                                                  |  |  |  |
| Location                                             | : | Rohitpur Bazar , Keraneegonj                                                                                                                                                                                                                                                                                                                 |  |  |  |
| Total Investment in BDT                              | : | BDT 330000/-                                                                                                                                                                                                                                                                                                                                 |  |  |  |
| Financing                                            | : | Self BDT 230000/-(from existing business) 70%<br>Required Investment BDT 100,000/-(as equity) 30%                                                                                                                                                                                                                                            |  |  |  |
| Present salary/drawings<br>from business (estimates) | : | BDT 5,000/-                                                                                                                                                                                                                                                                                                                                  |  |  |  |
| Proposed Salary                                      | : | BDT 5,000/-                                                                                                                                                                                                                                                                                                                                  |  |  |  |
| Size of shop                                         | : | 13 ft x 11 ft= 143 square ft                                                                                                                                                                                                                                                                                                                 |  |  |  |
| Implementation                                       | : | <ul> <li>The business is planned to be scaled up by investment in existing goods like; grocery item etc.</li> <li>Average 15% gain on sale.</li> <li>The business is operating by entrepreneur. Existing no employees.</li> <li>The shop is rented.</li> <li>Collects goods from Dhaka.</li> <li>Agreed grace period is 3 months.</li> </ul> |  |  |  |

Pictures

এই কার্ডটি গণপ্রজাতস্ত্রী বাংলাদেশ সরকারের সম্পত্তি। কার্ডটি ব্যবহারকারী ব্যতীত অন্য কোখাও পাওয়া গেলে নিকটছ পোল্ট অফিসে জমা দেবার জন্য অনুরোধ করা হলো। ঠিকানা: গ্রাম/রাস্তা: পূর্ব মুগারচর, ডাকঘর: রোহিতপুর - ১৩১০, কেরানীগঞ্জ, ঢাকা MARS. প্রদানকারী কর্তৃপক্ষের স্বাক্ষর প্রদানের তারিখ: ১০/১১/২০১৪