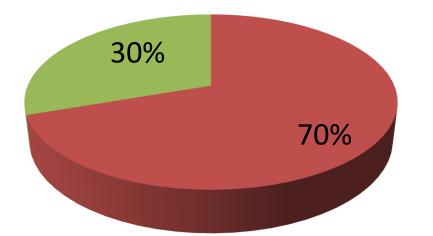

| Proposed Nobin Udyokta Business Info                 |   |                                                                                                                                                                                                                                                                                                                                              |  |  |  |
|------------------------------------------------------|---|----------------------------------------------------------------------------------------------------------------------------------------------------------------------------------------------------------------------------------------------------------------------------------------------------------------------------------------------|--|--|--|
| Business Name                                        | : | EMRAN STORE                                                                                                                                                                                                                                                                                                                                  |  |  |  |
| Location                                             | : | Rohitpur Bazar , Keraneegonj                                                                                                                                                                                                                                                                                                                 |  |  |  |
| Total Investment in BDT                              | : | BDT 330000/-                                                                                                                                                                                                                                                                                                                                 |  |  |  |
| Financing                                            | : | Self BDT 230000/-(from existing business) 70%<br>Required Investment BDT 100,000/-(as equity) 30%                                                                                                                                                                                                                                            |  |  |  |
| Present salary/drawings<br>from business (estimates) | : | BDT 5,000/-                                                                                                                                                                                                                                                                                                                                  |  |  |  |
| Proposed Salary                                      | : | BDT 5,000/-                                                                                                                                                                                                                                                                                                                                  |  |  |  |
| Size of shop                                         | : | 13 ft x 11 ft= 143 square ft                                                                                                                                                                                                                                                                                                                 |  |  |  |
| Implementation                                       | : | <ul> <li>The business is planned to be scaled up by investment in existing goods like; grocery item etc.</li> <li>Average 15% gain on sale.</li> <li>The business is operating by entrepreneur. Existing no employees.</li> <li>The shop is rented.</li> <li>Collects goods from Dhaka.</li> <li>Agreed grace period is 3 months.</li> </ul> |  |  |  |