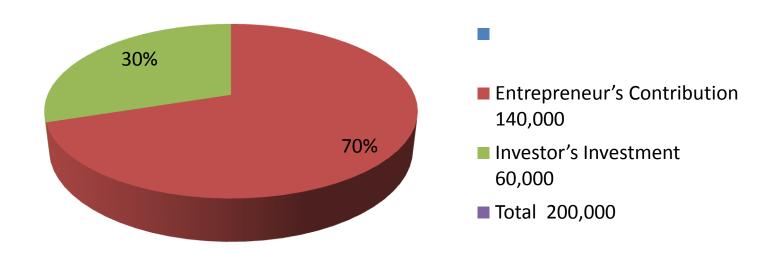

| Proposed Nobin Udyokta Business | Info |
|---------------------------------|------|
|---------------------------------|------|

| Proposed Nobin Udyokta Business Info              |   |                                                                                                                                                                                                                                                                                                                |  |  |  |
|---------------------------------------------------|---|----------------------------------------------------------------------------------------------------------------------------------------------------------------------------------------------------------------------------------------------------------------------------------------------------------------|--|--|--|
| Business Name                                     | : | SORNA DAIRY FIRM                                                                                                                                                                                                                                                                                               |  |  |  |
| Location                                          | : | Khamarkandi , Jhorgashahat, Bogra shadar,Bogra                                                                                                                                                                                                                                                                 |  |  |  |
| Total Investment in BDT                           | : | BDT 2,00,000/-                                                                                                                                                                                                                                                                                                 |  |  |  |
| Financing                                         | : | Self BDT 1,40,000/-(from existing business) 69% Required Investment BDT 60,000/-(as equity) 31%                                                                                                                                                                                                                |  |  |  |
| Present salary/drawings from business (estimates) | : | BDT 4,000/-                                                                                                                                                                                                                                                                                                    |  |  |  |
| Proposed Salary                                   | : | BDT 4,000/-                                                                                                                                                                                                                                                                                                    |  |  |  |
| Size of shop                                      | : | 20 ft x 15 ft= 300 square ft                                                                                                                                                                                                                                                                                   |  |  |  |
| Implementation                                    | : | <ul> <li>The business is planned to be scaled up by investment in existing goods like; Milk product.</li> <li>The business is operating by entrepreneur. Existing no employee.</li> <li>One will be appointed in the future.</li> <li>Collects goods from</li> <li>Agreed grace period is 3 months.</li> </ul> |  |  |  |

Γ

| Investment Breakdown |   |                   |                   |   |          |        |          |  |
|----------------------|---|-------------------|-------------------|---|----------|--------|----------|--|
| Existing             |   |                   |                   |   | Proposed |        |          |  |
| Particulars Qty.     |   | <b>Unit Price</b> | Unit Price Amount |   | Unit     | Amount | Proposed |  |
|                      |   |                   | (BDT)             |   | Price    | (BDT)  | Total    |  |
| Milk Cow             | 1 | 40000             | 40,000            | 1 | 60,000   | 60,000 | 100,000  |  |
| Oxen                 | 2 | 50000             | 100,000           | 0 | 0        | 0      | 100,000  |  |
|                      | 0 | 0                 | 140,000           | 0 | 0        | 60,000 | 200,000  |  |