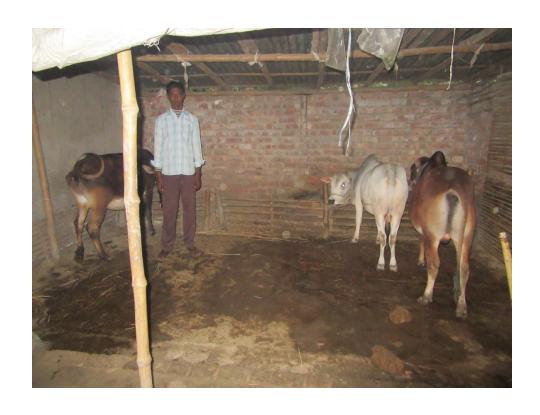

#### **Proposed NU Business Name: SORNA DAIRY FARM**



Project identification and prepared by: Md. Obaidullah, Bogra Sadar Unit, Bogra.

Project verified by: MD. Mozaharl Islam



| Brief Bio of The Proposed Nobin Udyokta                                                                                                         |       |                                                                                                                                                                                           |  |  |  |  |
|-------------------------------------------------------------------------------------------------------------------------------------------------|-------|------------------------------------------------------------------------------------------------------------------------------------------------------------------