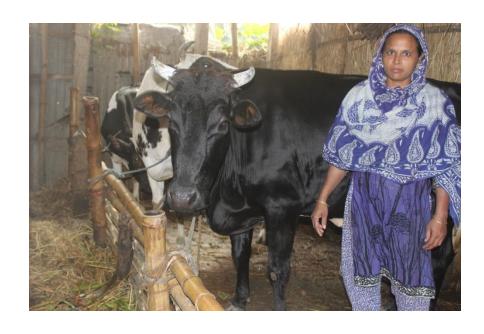

#### Proposed NU Business Name: CHOBURA DAIRY FARM



Project identification and prepared by: Md Sirajul Islam, Keranigonj Unit, Dhaka

Project verified by: Sushanto Kumar Biswash



| Brief Bio of The Proposed Nobin Udyokta                                                                        |       |                                                                                                                                                                               |  |  |  |
|----------------------------------------------------------------------------------------------------------------|-------|-------------------------------------------------------------------------------------------------------------------------------------------------------------------------------|--|--|--|
| Name