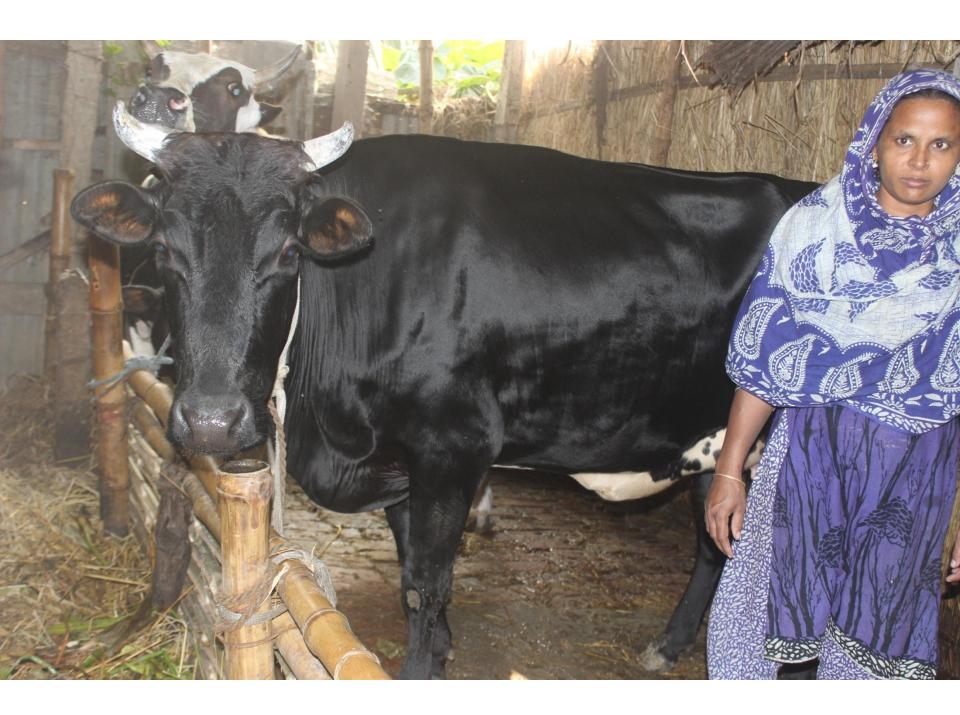

| Proposed Nobin Udyokta Business Info              |   |                                                                                                                                                                                                                                                                                                                                   |  |  |  |
|---------------------------------------------------|---|-----------------------------------------------------------------------------------------------------------------------------------------------------------------------------------------------------------------------------------------------------------------------------------------------------------------------------------|--|--|--|
| Business Name                                     | : | CHOBURA DAIRY FARM                                                                                                                                                                                                                                                                                                                |  |  |  |
| Location                                          | : | Baghasur, Rajabari, Keranigonj                                                                                                                                                                                                                                                                                                    |  |  |  |
| Total Investment in BDT                           | : | BDT 570,000/-                                                                                                                                                                                                                                                                                                                     |  |  |  |
| Financing                                         | : | Self BDT 490,000/- (from existing business) 86%<br>Required Investment BDT 80,000/- (as equity) 14%                                                                                                                                                                                                                               |  |  |  |
| Present salary/drawings from business (estimates) | : | BDT 5,000                                                                                                                                                                                                                                                                                                                         |  |  |  |
| Proposed Salary                                   | : | BDT 5,000                                                                                                                                                                                                                                                                                                                         |  |  |  |
| Size of shop                                      | : | 27 ft x 15 ft= 405 square ft                                                                                                                                                                                                                                                                                                      |  |  |  |
| Implementation                                    | : | <ul> <li>She has 3 cow and one calf in her farm.</li> <li>Average Daily milk production is 15 liter and milk price is BDT 50.</li> <li>The business is operating by entrepreneur. Existing no employee.</li> <li>The farm is owned.</li> <li>Collects goods from Keranigonj.</li> <li>Agreed grace period is 3 months.</li> </ul> |  |  |  |