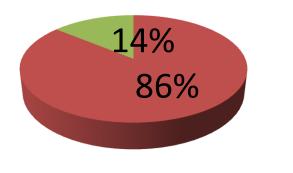

| Proposed Nobin Udyokta Business Info              |   |                                                                                                                                                                                                                                                                                                                                   |  |  |  |
|---------------------------------------------------|---|-----------------------------------------------------------------------------------------------------------------------------------------------------------------------------------------------------------------------------------------------------------------------------------------------------------------------------------|--|--|--|
| Business Name                                     | : | CHOBURA DAIRY FARM                                                                                                                                                                                                                                                                                                                |  |  |  |
| Location                                          | : | Baghasur, Rajabari, Keranigonj                                                                                                                                                                                                                                                                                                    |  |  |  |
| Total Investment in BDT                           | : | BDT 570,000/-                                                                                                                                                                                                                                                                                                                     |  |  |  |
| Financing                                         | : | Self BDT 490,000/- (from existing business) 86%<br>Required Investment BDT 80,000/- (as equity) 14%                                                                                                                                                                                                                               |  |  |  |
| Present salary/drawings from business (estimates) | : | BDT 5,000                                                                                                                                                                                                                                                                                                                         |  |  |  |
| Proposed Salary                                   | : | BDT 5,000                                                                                                                                                                                                                                                                                                                         |  |  |  |
| Size of shop                                      | : | 27 ft x 15 ft= 405 square ft                                                                                                                                                                                                                                                                                                      |  |  |  |
| Implementation                                    | : | <ul> <li>She has 3 cow and one calf in her farm.</li> <li>Average Daily milk production is 15 liter and milk price is BDT 50.</li> <li>The business is operating by entrepreneur. Existing no employee.</li> <li>The farm is owned.</li> <li>Collects goods from Keranigonj.</li> <li>Agreed grace period is 3 months.</li> </ul> |  |  |  |