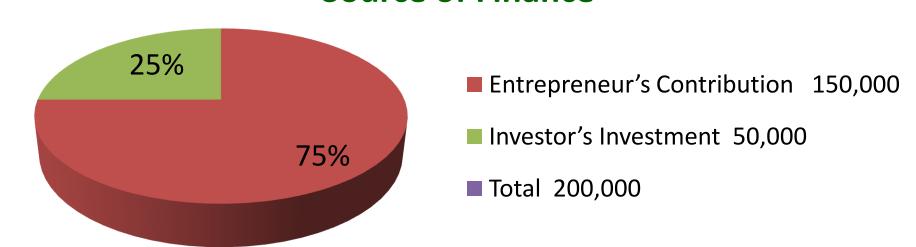

### **Source of Finance**

| Financial Projection            |       |         |          |          |          |  |  |
|---------------------------------|-------|---------|----------|----------|----------|--|--|
| Particular                      | Daily | Monthly | 1st Year | 2nd Year | 3rd Year |  |  |
| Revenue (sales)                 |       |         |          |          |          |  |  |
| Grocery item                    | 4000  | 120000  | 1440000  | 1512000  | 1587600  |  |  |
| Total Sales (A)                 | 4000  | 120000  | 1440000  | 1512000  | 1587600  |  |  |
| less variable Expenses          |       |         |          |          |          |  |  |
| Grocery item                    | 3400  | 102000  | 1224000  | 1285200  | 1349460  |  |  |
| Total variable Expenses (B)     | 3400  | 102000  | 1224000  | 1285200  | 1349460  |  |  |
| Contribution Margin (CM)= (A-B) | 600   | 18000   | 216000   | 226800   | 238140   |  |  |
| Less Fixed Expenses             |       |         |          |          |          |  |  |
| Rent                            |       | 2500    | 30000    | 30000    | 30000    |  |  |
| Electricity bill                |       | 250     | 3000     | 3000     | 3000     |  |  |
| Transportation                  |       | 5000    | 60000    | 60000    | 60000    |  |  |
| Entertainment                   |       | 240     | 2880     | 2880     | 2880     |  |  |
| Mobile                          |       | 400     | 4800     | 4800     | 4800     |  |  |
| Total Fixed Cost                |       | 8390    | 100680   | 100680   | 100680   |  |  |
| Net Profit (E) (C-D)            |       | 9610    | 115320   | 126120   | 137460   |  |  |
| Investment Payback              |       |         | 20000    | 20000    | 20000    |  |  |