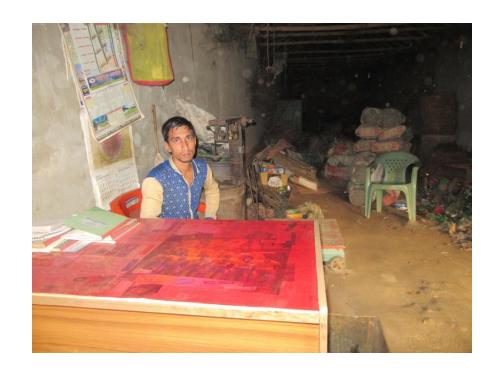

#### **Proposed NU Business Name: RUBEL TRADERS**



Project identification and prepared by: Md Obaidullah Bogra Sadar Unit, Bogra

Project verified by: Md Muzaharul Islam



| Brief Bio of The Proposed Nobin Udyokta                                                                        |   |                                                                                                                                                                                                  |  |  |  |
|----------------------------------------------------------------------------------------------------------------|---|--------------------------------------------------------------------------------------------------------------------------------------------------------------------------------------------------|--|--|--|
| Name