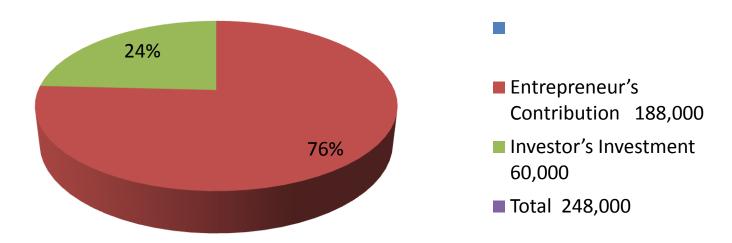

| Investment Breakdown |           |               |         |                   |          |        |          |  |  |
|----------------------|-----------|---------------|---------|-------------------|----------|--------|----------|--|--|
| Existing             |           |               |         |                   | Proposed |        |          |  |  |
| Particulars          | Qty.      | Unit<br>Price | Amount  | Qty Unit<br>Price |          | Amount | Proposed |  |  |
|                      |           |               | (BDT)   | ]                 |          | (BDT)  | Total    |  |  |
| Iron                 | 6         | 22000         | 132,000 | 0                 | 0        | 0      | 132,000  |  |  |
| Cables               | 2         | 18000         | 36,000  | 0                 | 0        | 0      | 36,000   |  |  |
| Plastic              | 500       | 40            | 20,000  | 500               | 40       | 20,000 | 40,000   |  |  |
| Paper                | Paper 0 0 |               | 0       | 2                 | 20000    | 40,000 | 40,000   |  |  |
|                      | 0         | 0             | 188,000 | 0                 | 0        | 60,000 | 248,000  |  |  |