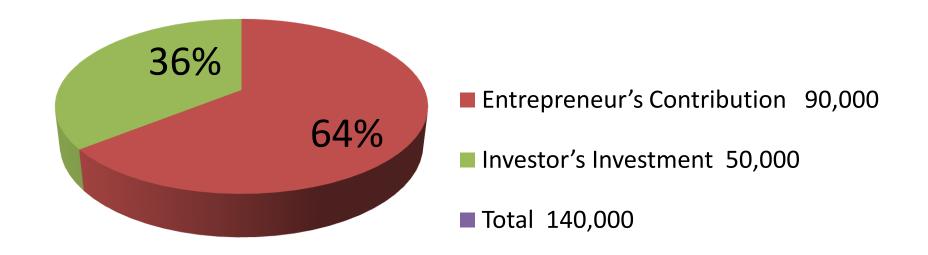

| <b>Proposed Nobin U</b> | dyokta Business Info |
|-------------------------|----------------------|
|-------------------------|----------------------|

| Proposed Nobin Udyokta Business Info              |   |                                                                                                                                                                                                                                                                                                                |  |  |
|---------------------------------------------------|---|----------------------------------------------------------------------------------------------------------------------------------------------------------------------------------------------------------------------------------------------------------------------------------------------------------------|--|--|
| Business Name                                     | : | RIA DAIRY FIRM                                                                                                                                                                                                                                                                                                 |  |  |
| Location                                          | : | Dakshin Dakur Char , Jhorgasha, Bogra shadar,Bogra                                                                                                                                                                                                                                                             |  |  |
| Total Investment in BDT                           | : | BDT 1,40,000/-                                                                                                                                                                                                                                                                                                 |  |  |
| Financing                                         | : | Self BDT 90,000/-(from existing business) 60%                                                                                                                                                                                                                                                                  |  |  |
|                                                   |   | Required Investment BDT 50,000/-(as equity) 40%                                                                                                                                                                                                                                                                |  |  |
| Present salary/drawings from business (estimates) | : | BDT 4,000/-                                                                                                                                                                                                                                                                                                    |  |  |
| Proposed Salary                                   | : | BDT 4,000/-                                                                                                                                                                                                                                                                                                    |  |  |
| Size of shop                                      | : | 15 ft x 10 ft= 150 square ft                                                                                                                                                                                                                                                                                   |  |  |
| Implementation                                    | • | <ul> <li>The business is planned to be scaled up by investment in existing goods like; Milk product.</li> <li>The business is operating by entrepreneur. Existing no employee.</li> <li>One will be appointed in the future.</li> <li>Collects goods from</li> <li>Agreed grace period is 3 months.</li> </ul> |  |  |

Г

| <b>Investment Brea</b> | akdown |         |
|------------------------|--------|---------|
| 7                      |        | Propose |

| Existing    |      |                   |        | Proposed |        |        |          |
|-------------|------|-------------------|--------|----------|--------|--------|----------|
| Particulars | Qty. | <b>Unit Price</b> | Amount | Qty      | Unit   | Amount | Proposed |
|             |      |                   | (BDT)  |          | Price  | (BDT)  | Total    |
| Milk Cow    | 2    | 45000             | 90,000 | 1        | 50,000 | 50,000 | 140,000  |
|             | 0    | 0                 | 90,000 | 0        | 0      | 50,000 | 140,000  |