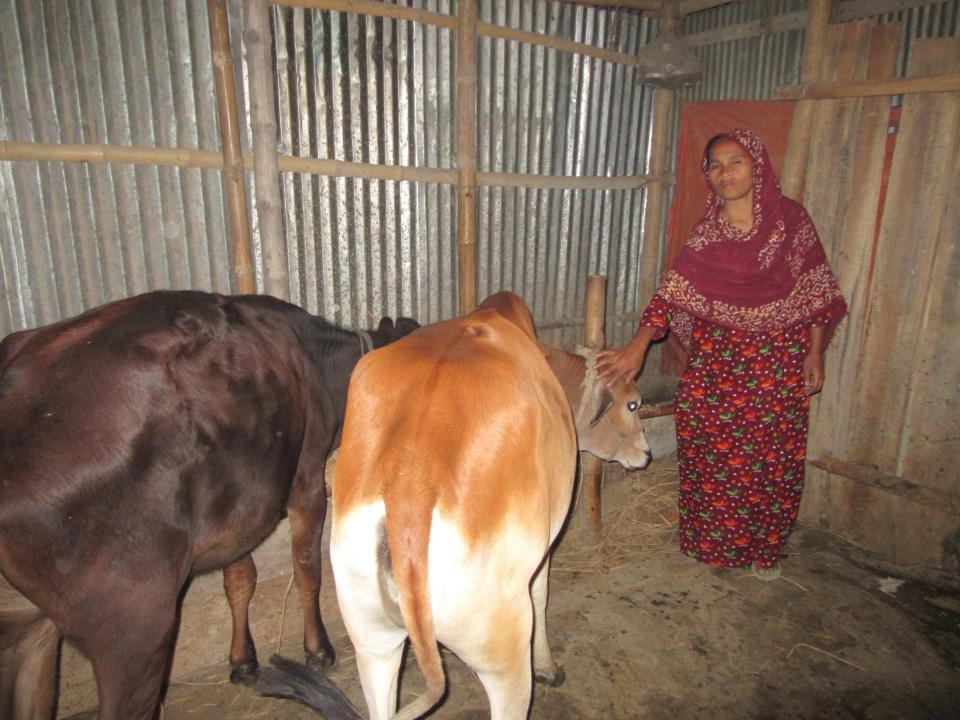

| <b>Proposed Nobin U</b> | dyokta Business Info |
|-------------------------|----------------------|
|-------------------------|----------------------|

| Proposed Nobin Udyokta Business Info              |   |                                                                                                                                                                                                                                                                                                                |  |  |
|---------------------------------------------------|---|----------------------------------------------------------------------------------------------------------------------------------------------------------------------------------------------------------------------------------------------------------------------------------------------------------------|--|--|
| Business Name                                     | : | RIA DAIRY FIRM                                                                                                                                                                                                                                                                                                 |  |  |
| Location                                          | : | Dakshin Dakur Char , Jhorgasha, Bogra shadar,Bogra                                                                                                                                                                                                                                                             |  |  |
| Total Investment in BDT                           | : | BDT 1,40,000/-                                                                                                                                                                                                                                                                                                 |  |  |
| Financing                                         | : | Self BDT 90,000/-(from existing business) 60%                                                                                                                                                                                                                                                                  |  |  |
|                                                   |   | Required Investment BDT 50,000/-(as equity) 40%                                                                                                                                                                                                                                                                |  |  |
| Present salary/drawings from business (estimates) | : | BDT 4,000/-                                                                                                                                                                                                                                                                                                    |  |  |
| Proposed Salary                                   | : | BDT 4,000/-                                                                                                                                                                                                                                                                                                    |  |  |
| Size of shop                                      | : | 15 ft x 10 ft= 150 square ft                                                                                                                                                                                                                                                                                   |  |  |
| Implementation                                    | • | <ul> <li>The business is planned to be scaled up by investment in existing goods like; Milk product.</li> <li>The business is operating by entrepreneur. Existing no employee.</li> <li>One will be appointed in the future.</li> <li>Collects goods from</li> <li>Agreed grace period is 3 months.</li> </ul> |  |  |

Г

| <b>Investment Brea</b> | akdown |         |
|------------------------|--------|---------|
| 7                      |        | Propose |

| Existing    |      |                   |        | Proposed |        |        |          |
|-------------|------|-------------------|--------|----------|--------|--------|----------|
| Particulars | Qty. | <b>Unit Price</b> | Amount | Qty      | Unit   | Amount | Proposed |
|             |      |                   | (BDT)  |          | Price  | (BDT)  | Total    |
| Milk Cow    | 2    | 45000             | 90,000 | 1        | 50,000 | 50,000 | 140,000  |
|             | 0    | 0                 | 90,000 | 0        | 0      | 50,000 | 140,000  |