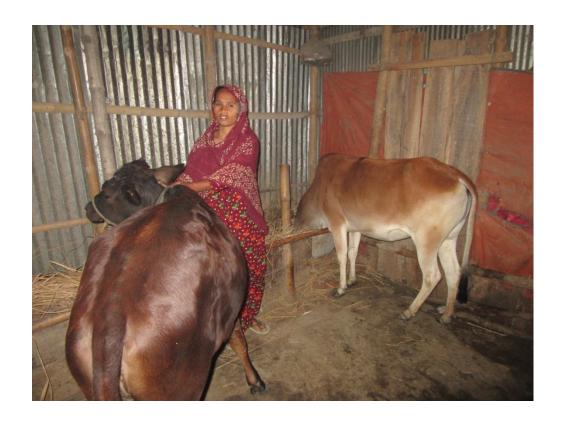

#### **Proposed NU Business Name: RIA DAIRY FARM**



Project identification and prepared by: Md. Obaidullah, Bogra Sadar Unit, Bogra.

Project verified by: MD. Mozaharul Islam



| Brief Bio of The Proposed Nobin Udyokta                                                                                                         |       |                                                                                                                                                                                            |  |  |
|-------------------------------------------------------------------------------------------------------------------------------------------------|-------|----------------------------------------------------------------------------------------------------------------------------------------------------------------------