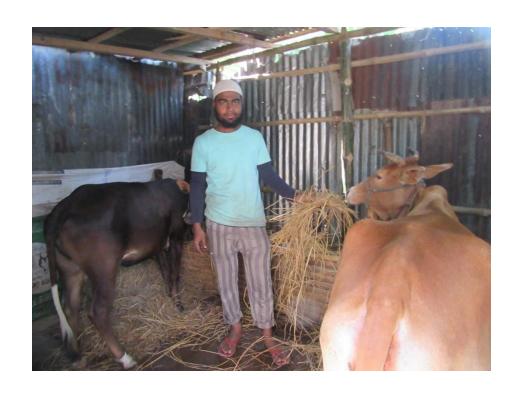

#### Proposed NU Business Name: RASEL DAIRY FARM



Project identification and prepared by: Md . Obaidullah, Bogra Shadar Unit, Bogra Project verified by: Md. Mozaharul Islam Sarker



| Brief Bio of The Proposed Nobin Udyokta |    |                                                            |  |  |  |  |
|-----------------------------------------|----|------------------------------------------------------------|--|--|--|--|
| Name                                    | :  | MD. RASEL RAHMAN                                           |  |  |  |  |
| Age                                     | •• | 03-08-1992 (22 Years)                                      |  |  |  |  |
| Education, till to date                 | •• | Class 5                                                    |  |  |  |  |
| Marital status                          | •• | Marrie