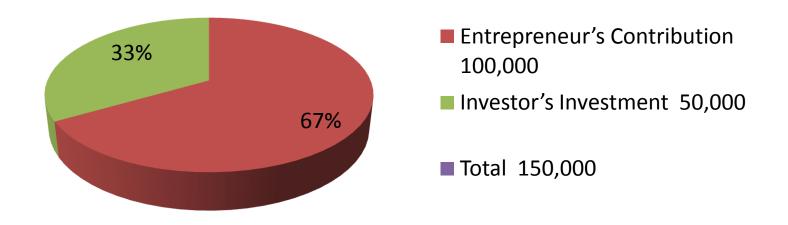

| Proposed Nobin Udyokta Business Info              |   |                                                                                                                                                                                                                                                                                                                |  |  |  |
|---------------------------------------------------|---|----------------------------------------------------------------------------------------------------------------------------------------------------------------------------------------------------------------------------------------------------------------------------------------------------------------|--|--|--|
| Business Name                                     | : | RASEL DAIRY FARM                                                                                                                                                                                                                                                                                               |  |  |  |
| Location                                          | : | Baganbari,golabari,Gabtoli, Bogra                                                                                                                                                                                                                                                                              |  |  |  |
| Total Investment in BDT                           | : | BDT 1,50,000/-                                                                                                                                                                                                                                                                                                 |  |  |  |
| Financing                                         | : | Self BDT 1,00,000/- (from existing business) 67% Required Investment BDT 50,000/- (as equity) 33%                                                                                                                                                                                                              |  |  |  |
| Present salary/drawings from business (estimates) | : | BDT 4,000                                                                                                                                                                                                                                                                                                      |  |  |  |
| Proposed Salary                                   | : | BDT 4,000                                                                                                                                                                                                                                                                                                      |  |  |  |
| Size of shop                                      | : | 15 ft x 10 ft= 150 square ft                                                                                                                                                                                                                                                                                   |  |  |  |
| Security of the shop                              | : | N/A                                                                                                                                                                                                                                                                                                            |  |  |  |
| Implementation                                    | : | <ul> <li>The business is planned to be scaled up by investment in existing goods like; Milk product.</li> <li>The business is operating by entrepreneur. Existing no employee.</li> <li>One will be appointed in the future.</li> <li>Collects goods from</li> <li>Agreed grace period is 3 months.</li> </ul> |  |  |  |

| Investment Breakdown      |   |       |         |     |            |        |          |  |
|---------------------------|---|-------|---------|-----|------------|--------|----------|--|
| Existing                  |   |       |         |     | Proposed   |        |          |  |
| Particulars Qty. Unit Amo |   |       |         | Qty | Unit Price | Amount | Proposed |  |
|                           |   |       | (BDT)   |     |            | (BDT)  | Total    |  |
| Milk Cow                  | 2 | 40000 | 80,000  | 1   | 50000      | 50,000 | 130,000  |  |
| culf                      | 1 | 20000 | 20,000  | 0   | 0          | 0      | 20,000   |  |
|                           | 0 | 0     | 100,000 | 0   | 0          | 50,000 | 150,000  |  |