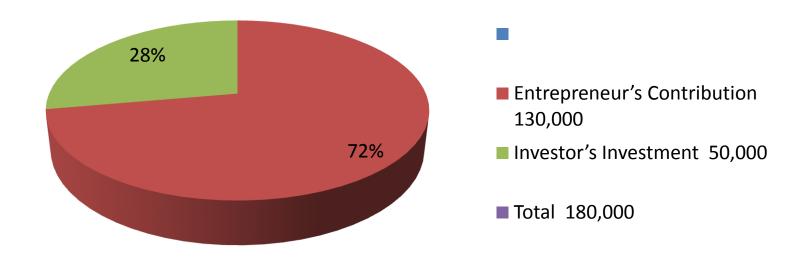

| Investment Breakdown |                              |       |         |   |          |                     |         |  |
|----------------------|------------------------------|-------|---------|---|----------|---------------------|---------|--|
| Existing             |                              |       |         |   | Proposed |                     |         |  |
| Particulars          | Particulars Qty. Unit Amount |       |         |   |          | Unit Amount Propose |         |  |
|                      |                              | Price | (BDT)   |   | Price    | (BDT)               | Total   |  |
| Milk Cow             | 1                            | 50000 | 50,000  | 1 | 50,000   | 50,000              | 100,000 |  |
| Oxen                 | 1                            | 50000 | 50,000  | 0 | 0        | 0                   | 50,000  |  |
| culf                 | 1                            | 30000 | 30,000  | 0 | 0        | 0                   | 30,000  |  |
|                      | 0                            | 0     | 130,000 | 0 | 0        | 50,000              | 180,000 |  |