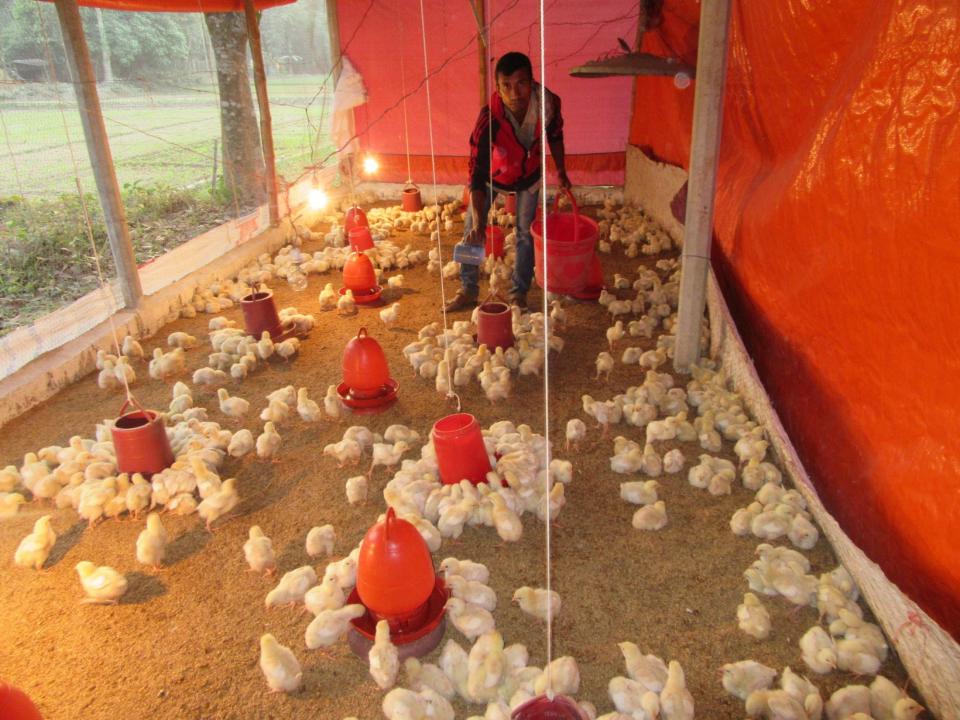

| 0            |
| 2.2 | Payment of GB Loan                                   | 0            | O            | 0            |
| I   | Investment Pay Back (Including Ownership Tr.<br>Fee) | 24,000       | 24,000       | 24,000       |
|     | Total Cash Outflow                                   | 84,000       | 24,000       | 24,000       |
| 3   | Net Cash Surplus                                     | 32,400       | 72,000       | 119,160      |

### SWOT ANALYSIS

# Strength

Employment: Self: 01 Family:0 Others:0

Experience & Skill: 05 Years

Quality goods & services;

Skill and experience;

### WEAKNESS

Lack of Capital/Investment

### **O**PPORTUNITIES

Huge demand in the community Location of farm; Regular customers;

### THREATS

Theft

Fire

Political unrest

# Pictures













## **FAMILY PICTURE**