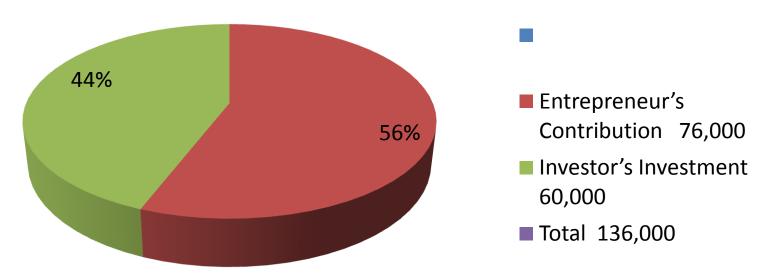

| <b>Proposed Nobin U</b> | Jdyokta Business In | fo |
|-------------------------|---------------------|----|
|-------------------------|---------------------|----|

| Business Name                                     | : | KHORSHAD ALAM POLTRY FARM                                                                                                                                                                                                                                                                                                                         |  |  |  |
|---------------------------------------------------|---|---------------------------------------------------------------------------------------------------------------------------------------------------------------------------------------------------------------------------------------------------------------------------------------------------------------------------------------------------|--|--|--|
| Location                                          | : | Shajapur, Ponditpara , Shahjahanpur, Bogra                                                                                                                                                                                                                                                                                                        |  |  |  |
| Total Investment in BDT                           | : | BDT 1,36,000/-                                                                                                                                                                                                                                                                                                                                    |  |  |  |
| Financing                                         | : | Self BDT 76,000/-(from existing business) 56%                                                                                                                                                                                                                                                                                                     |  |  |  |
|                                                   |   | Required Investment BDT 60,000/-(as equity) 44%                                                                                                                                                                                                                                                                                                   |  |  |  |
| Present salary/drawings from business (estimates) | : | BDT 5,000/-                                                                                                                                                                                                                                                                                                                                       |  |  |  |
| Proposed Salary                                   | : | BDT 5,000/-                                                                                                                                                                                                                                                                                                                                       |  |  |  |
| Size of shop                                      | : | 50 ft x 20 ft= 1000 square ft                                                                                                                                                                                                                                                                                                                     |  |  |  |
| Implementation                                    | : | <ul> <li>The business is planned to be scaled up by investment in existing goods like; Poltry Hen, etc.</li> <li>10% Gain of sale.</li> <li>The business is operating by entrepreneur. Existing no employee.</li> <li>01 will be appointed in the future.</li> <li>Collects goods from Bogra</li> <li>Agreed grace period is 3 months.</li> </ul> |  |  |  |

| Investment Breakdown               |      |      |        |     |               |                 |         |  |
|------------------------------------|------|------|--------|-----|---------------|-----------------|---------|--|
| Existing                           |      |      |        |     | Proposed      |                 |         |  |
| Particulars Qty. Unit Price Amount |      |      |        | Qty | Unit<br>Price | Amount Proposed |         |  |
|                                    |      |      | (BDT)  | _   |               | (BDT)           | Total   |  |
| Chiken                             | 1000 | 56   | 56,000 | 500 | 56            | 28,000          | 84,000  |  |
| Feed                               | 10   | 2000 | 20,000 | 15  | 2000          | 30,000          | 50,000  |  |
| Medicin                            | 1    | 0    | 0      | 0   | 0             | 2,000           | 2,000   |  |
|                                    | 0    | 0    | 76,000 | 0   | 0             | 60,000          | 136,000 |  |