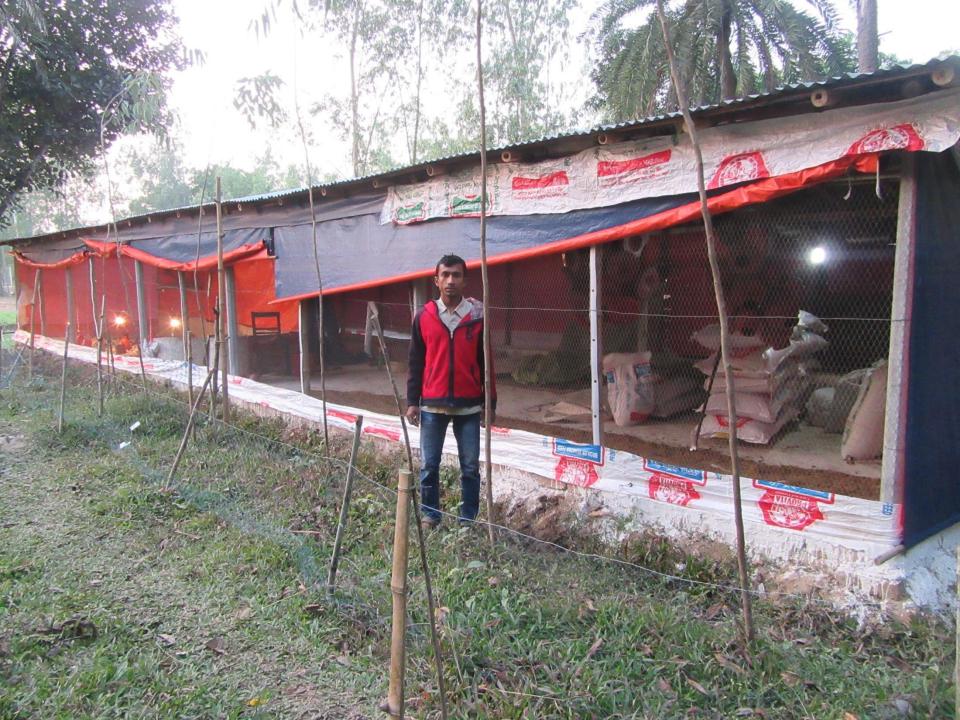

| 0            |
| 2.2 | Payment of GB Loan                                   | 0            | O            | 0            |
| I   | Investment Pay Back (Including Ownership Tr.<br>Fee) | 24,000       | 24,000       | 24,000       |
|     | Total Cash Outflow                                   | 84,000       | 24,000       | 24,000       |
| 3   | Net Cash Surplus                                     | 32,400       | 72,000       | 119,160      |

### SWOT ANALYSIS

# Strength

Employment: Self: 01 Family:0 Others:0

Experience & Skill: 05 Years

Quality goods & services;

Skill and experience;

### WEAKNESS

Lack of Capital/Investment

### **O**PPORTUNITIES

Huge demand in the community Location of farm; Regular customers;

### THREATS

Theft

Fire

Political unrest

# Pictures













## **FAMILY PICTURE**