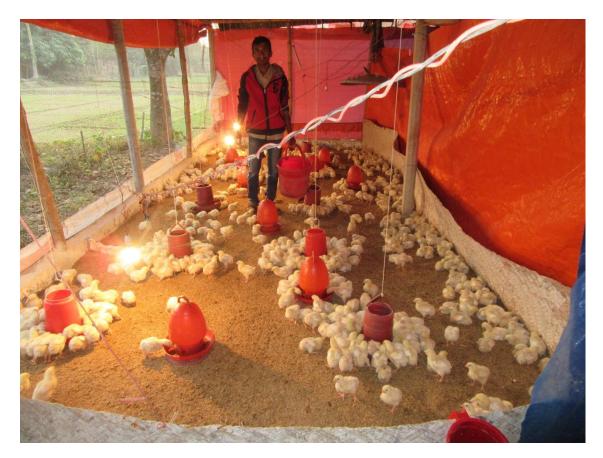

#### **Proposed NU Business Name: KHORSHAD ALAM POLTRY FARM**



Project identification and prepared by: Md. Obaidullah Bogra shadar Unit, Bogra

Project verified by: Md Mozaharul Islam Sarker



| Brief Bio of The Proposed Nobin Udyokta                                                                                                         |       |                                                                                                                                                                                                   |  |  |  |
|-------------------------------------------------------------------------------------------------------------------------------------------------|-------|-------------------------------------------------------------------------------------------------------------------------------------------------------