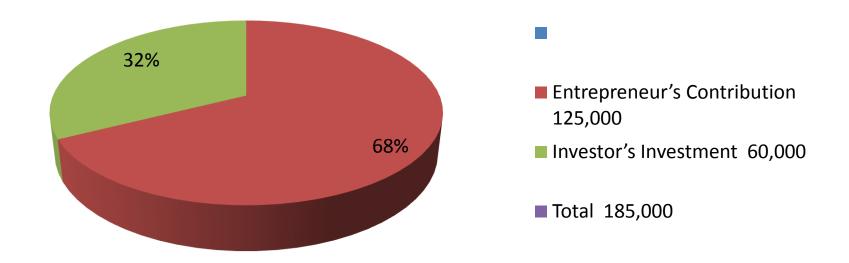

| Investment Breakdown |      |       |         |     |          |        |          |  |  |
|----------------------|------|-------|---------|-----|----------|--------|----------|--|--|
| Existing             |      |       |         |     | Proposed |        |          |  |  |
| Particulars          | Qty. | Unit  | Amount  | Qty | Unit     | Amount | Proposed |  |  |
|                      |      | Price | (BDT)   |     | Price    | (BDT)  | Total    |  |  |
| Milk Cow             | 1    | 40000 | 40,000  | 1   | 60,000   | 60,000 | 100,000  |  |  |
| Gab                  | 1    | 35000 | 35,000  | 0   | 0        | 0      | 35,000   |  |  |
| culf                 | 2    | 25000 | 50,000  | 0   | 0        | 0      | 50,000   |  |  |
|                      | 0    | 0     | 125,000 | 0   | 0        | 60,000 | 185,000  |  |  |