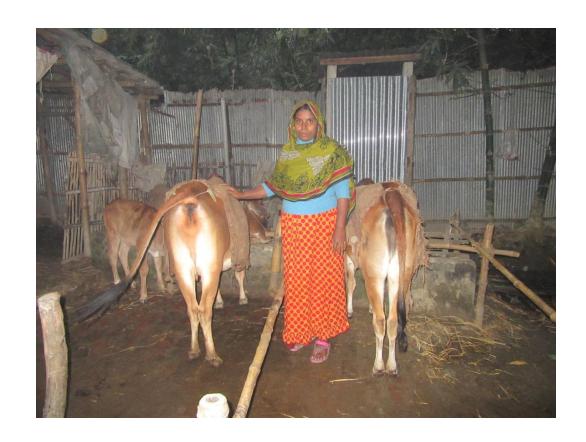

#### **Proposed NU Business Name: DUI BON DAIRY FARM**



Project identification and prepared by: Md. Obaidullah, Bogra Sadar Unit, Bogra.

Project verified by: MD. Mozaharul Islam



| Brief Bio of The Proposed Nobin Udyokta                                                                                                         |       |                                                                                                                                                                                                        |  |  |  |
|-------------------------------------------------------------------------------------------------------------------------------------------------|-------|-------------------------------------------------------------------------------------------------------------------------------------------------------