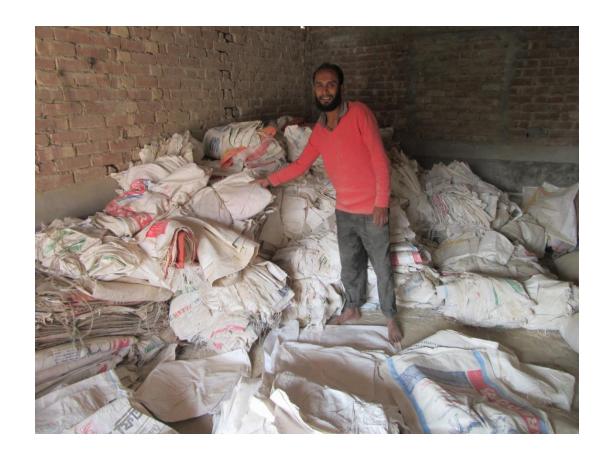

#### **Proposed NU Business Name: DEWAN TRADERS**



Project identification and prepared by: Md Obaidullah Bogra Sadar Unit, Bogra

Project verified by: Md Muzaharul Islam Sarkar



| Brief Bio of The Proposed Nobin Udyokta                                                                        |          |                                                                                                                                                                                                                  |  |  |  |  |
|----------------------------------------------------------------------------------------------------------------|----------|---------------------------------------------------------------------------------------------------------------------------------------------------------------------------------------------------