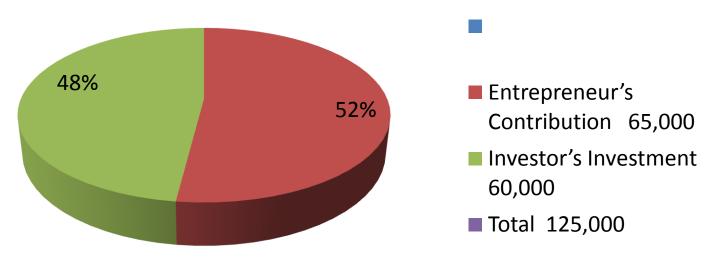

| Proposed Nobin Udyokta Business Info              |                                                                                             |                                                                                                                                                                                                                                                                                                                      |  |  |  |  |
|---------------------------------------------------|---------------------------------------------------------------------------------------------|----------------------------------------------------------------------------------------------------------------------------------------------------------------------------------------------------------------------------------------------------------------------------------------------------------------------|--|--|--|--|
| Business Name                                     | :                                                                                           | MD DEWAN RASEL                                                                                                                                                                                                                                                                                                       |  |  |  |  |
| Location                                          | :                                                                                           | LGED Office side, Charmatha, Santahar road, Bogra                                                                                                                                                                                                                                                                    |  |  |  |  |
| Total Investment in BDT                           | :                                                                                           | BDT 1,25,000/-                                                                                                                                                                                                                                                                                                       |  |  |  |  |
| Financing                                         | Self BDT 65,000 (from existing business) 52% Required Investment BDT 60,000 (as equity) 48% |                                                                                                                                                                                                                                                                                                                      |  |  |  |  |
| Present salary/drawings from business (estimates) | :                                                                                           | BDT 5,000                                                                                                                                                                                                                                                                                                            |  |  |  |  |
| Proposed Salary                                   | :                                                                                           | BDT 5,000                                                                                                                                                                                                                                                                                                            |  |  |  |  |
| Size of shop                                      | :                                                                                           | 50 ft x 15 ft = 750 square ft                                                                                                                                                                                                                                                                                        |  |  |  |  |
| mplementation                                     |                                                                                             | <ul> <li>The business is planned to be scaled up by investment in existing goods like; New Bag and old bag etc.</li> <li>The shop is in own rented.</li> <li>Thebusiness is operating by entrepreneur. Existing 02 employee.</li> <li>Collects goods from Bogra</li> <li>Agreed grace period is 3 months.</li> </ul> |  |  |  |  |

| Investment Breakdown |         |               |        |          |               |        |          |  |
|----------------------|---------|---------------|--------|----------|---------------|--------|----------|--|
| Existing             |         |               |        | Proposed |               |        |          |  |
| Particulars          | Qty.    | Unit<br>Price | Amount | Qty      | Unit<br>Price | Amount | Proposed |  |
|                      |         |               | (BDT)  |          |               | (BDT)  | Total    |  |
| New Plastic Bag      | 2000    | 15            | 30,000 | 10000    | 5             | 50,000 | 80,000   |  |
| Old Plastic Bag      | 7000    | 5             | 35,000 | 300      | 30            | 9,000  | 44,000   |  |
| Others               | ers 0 0 |               | 0      | 0        | 0             | 1,000  | 1,000    |  |
|                      | 0       | 0             | 65,000 | 0        | 0             | 60,000 | 125,000  |  |