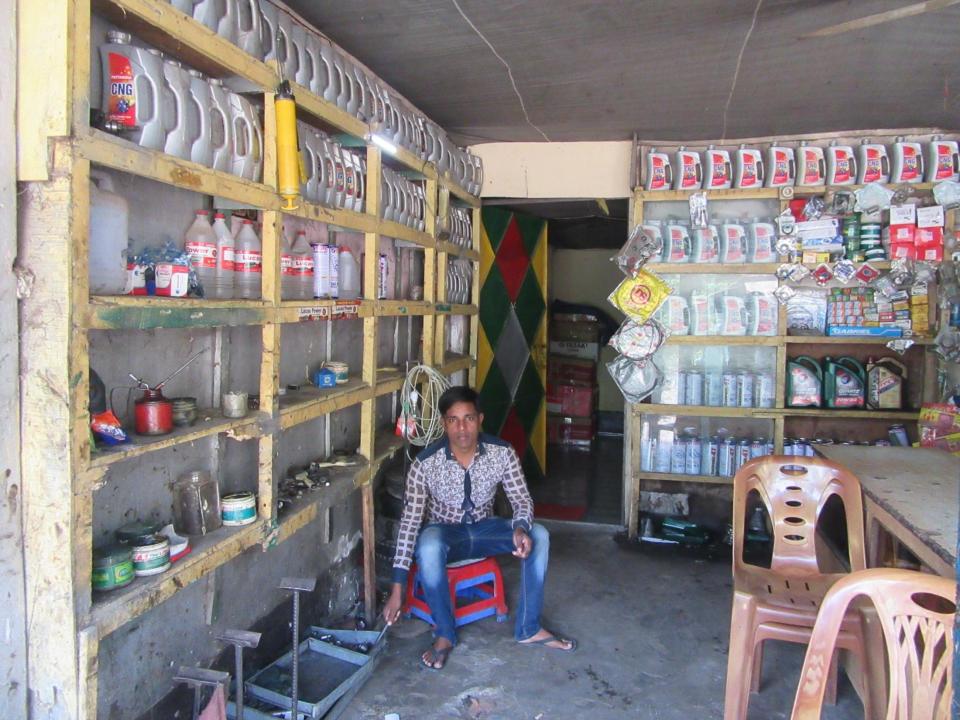

Pictures

6

এই ব্যাহী গান্দ্ৰজাত্মই বাংগায়েশ সকলকে সন্দৰ্ভি। বায়টি বাংগাকেন্দ্ৰী ৰাজিত অন কোনত পাঙৱ লেকে নিকটা লোচ অভিস্ত মৰ্থ সেয়াৰ জনা অনুবেধ কয় হেগা, কিনেনা বাংগাংহাটিয়া ..., য়েখোৱা: বাংগীৰ গাড়া, ভাকমহা: মড়িয়া - ৫০০০, গাংহাজী, বজা