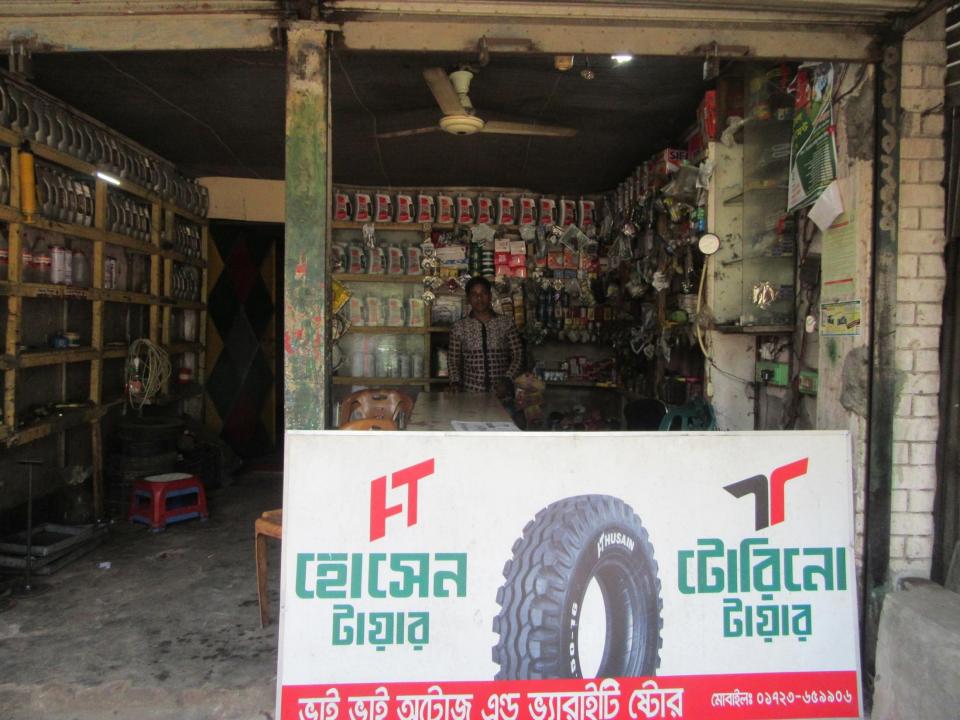

| Proposed Nobin Udyokta Business Info                 |   |                                                                                                                                                                                                                                                                                                                                                                     |  |  |  |
|------------------------------------------------------|---|---------------------------------------------------------------------------------------------------------------------------------------------------------------------------------------------------------------------------------------------------------------------------------------------------------------------------------------------------------------------|--|--|--|
| Business Name                                        | : | BHAI BHAI AUTOS                                                                                                                                                                                                                                                                                                                                                     |  |  |  |
| Location                                             | : | Golabari,Gabtoli, Bogra.                                                                                                                                                                                                                                                                                                                                            |  |  |  |
| Total Investment in BDT                              | : | BDT 2,75,000/-                                                                                                                                                                                                                                                                                                                                                      |  |  |  |
| Financing                                            | : | elf BDT 2,25,000/- (from existing business) 82%<br>Required Investment BDT 50,000/- (as equity) 18%                                                                                                                                                                                                                                                                 |  |  |  |
| Present salary/drawings<br>from business (estimates) | : | BDT 5,000                                                                                                                                                                                                                                                                                                                                                           |  |  |  |
| Proposed Salary                                      | : | BDT 5,000                                                                                                                                                                                                                                                                                                                                                           |  |  |  |
| Size of shop                                         | : | 15 ft x 15 ft= 225 square ft                                                                                                                                                                                                                                                                                                                                        |  |  |  |
| Security of the shop                                 | : | N/A                                                                                                                                                                                                                                                                                                                                                                 |  |  |  |
| Implementation                                       | : | <ul> <li>The business is planned to be scaled up by investment in existing goods like; Sales mobil charger bearing and others etc.</li> <li>Average 15% gain on sales.</li> <li>The business is operating by entrepreneur. Existing 02 labors.</li> <li>After getting equity fund 01 labors will be appointed.</li> <li>Agreed grace period is 3 months.</li> </ul> |  |  |  |

Pictures

6

এই ব্যাহী গান্দ্ৰজাত্মই বাংগায়েশ সকলকে সন্দৰ্ভি। বায়টি বাংগাকেন্দ্ৰী ৰাজিত অন কোনত পাঙৱ লেকে নিকটা লোচ অভিস্ত মৰ্থ সেয়াৰ জনা অনুবেধ কয় হেগা, কিনেনা বাংগাংহাটিয়া ..., য়েখোৱা: বাংগীৰ গাড়া, ভাকমহা: মড়িয়া - ৫০০০, গাংহাজী, বজা