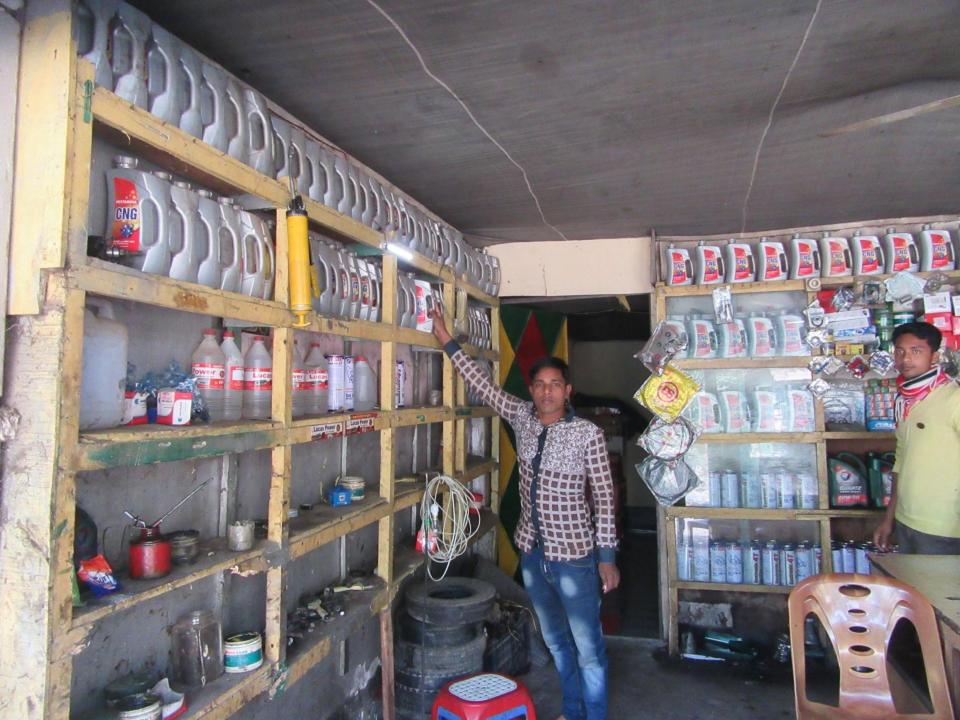

| Proposed Nobin Udyokta Business Info                 |   |                                                                                                                                                                                                                                                                                                                                                                     |  |  |  |
|------------------------------------------------------|---|---------------------------------------------------------------------------------------------------------------------------------------------------------------------------------------------------------------------------------------------------------------------------------------------------------------------------------------------------------------------|--|--|--|
| Business Name                                        | : | BHAI BHAI AUTOS                                                                                                                                                                                                                                                                                                                                                     |  |  |  |
| Location                                             | : | Golabari,Gabtoli, Bogra.                                                                                                                                                                                                                                                                                                                                            |  |  |  |
| Total Investment in BDT                              | : | BDT 2,75,000/-                                                                                                                                                                                                                                                                                                                                                      |  |  |  |
| Financing                                            | : | elf BDT 2,25,000/- (from existing business) 82%<br>Required Investment BDT 50,000/- (as equity) 18%                                                                                                                                                                                                                                                                 |  |  |  |
| Present salary/drawings<br>from business (estimates) | : | BDT 5,000                                                                                                                                                                                                                                                                                                                                                           |  |  |  |
| Proposed Salary                                      | : | BDT 5,000                                                                                                                                                                                                                                                                                                                                                           |  |  |  |
| Size of shop                                         | : | 15 ft x 15 ft= 225 square ft                                                                                                                                                                                                                                                                                                                                        |  |  |  |
| Security of the shop                                 | : | N/A                                                                                                                                                                                                                                                                                                                                                                 |  |  |  |
| Implementation                                       | : | <ul> <li>The business is planned to be scaled up by investment in existing goods like; Sales mobil charger bearing and others etc.</li> <li>Average 15% gain on sales.</li> <li>The business is operating by entrepreneur. Existing 02 labors.</li> <li>After getting equity fund 01 labors will be appointed.</li> <li>Agreed grace period is 3 months.</li> </ul> |  |  |  |

Pictures

6

এই ব্যাহী গান্দ্ৰজাত্মই বাংগায়েশ সকলকে সন্দৰ্ভি। বায়টি বাংগাকেন্দ্ৰী ৰাজিত অন কোনত পাঙৱ লেকে নিকটা লোচ অভিস্ত মৰ্থ সেয়াৰ জনা অনুবেধ কয় হেগা, কিনেনা বাংগাংহাটিয়া ..., য়েখোৱা: বাংগীৰ গাড়া, ভাকমহা: মড়িয়া - ৫০০০, গাংহাজী, বজা