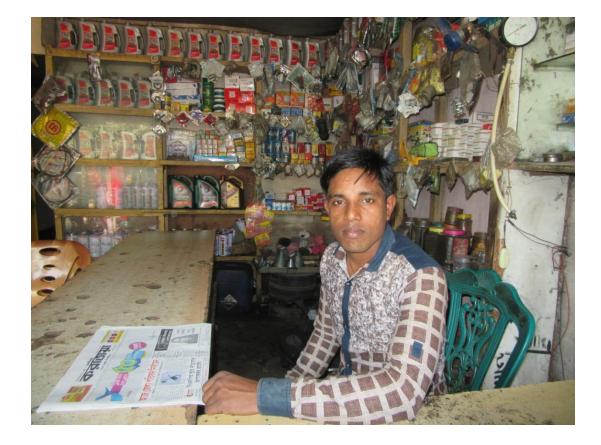

| Proposed Nobin Udyokta Business Info                 |   |                                                                                                                                                                                                                                                                                                                                                                     |  |  |  |
|------------------------------------------------------|---|---------------------------------------------------------------------------------------------------------------------------------------------------------------------------------------------------------------------------------------------------------------------------------------------------------------------------------------------------------------------|--|--|--|
| Business Name                                        | : | BHAI BHAI AUTOS                                                                                                                                                                                                                                                                                                                                                     |  |  |  |
| Location                                             | : | Golabari,Gabtoli, Bogra.                                                                                                                                                                                                                                                                                                                                            |  |  |  |
| Total Investment in BDT                              | : | BDT 2,75,000/-                                                                                                                                                                                                                                                                                                                                                      |  |  |  |
| Financing                                            | : | elf BDT 2,25,000/- (from existing business) 82%<br>Required Investment BDT 50,000/- (as equity) 18%                                                                                                                                                                                                                                                                 |  |  |  |
| Present salary/drawings<br>from business (estimates) | : | BDT 5,000                                                                                                                                                                                                                                                                                                                                                           |  |  |  |
| Proposed Salary                                      | : | BDT 5,000                                                                                                                                                                                                                                                                                                                                                           |  |  |  |
| Size of shop                                         | : | 15 ft x 15 ft= 225 square ft                                                                                                                                                                                                                                                                                                                                        |  |  |  |
| Security of the shop                                 | : | N/A                                                                                                                                                                                                                                                                                                                                                                 |  |  |  |
| Implementation                                       | : | <ul> <li>The business is planned to be scaled up by investment in existing goods like; Sales mobil charger bearing and others etc.</li> <li>Average 15% gain on sales.</li> <li>The business is operating by entrepreneur. Existing 02 labors.</li> <li>After getting equity fund 01 labors will be appointed.</li> <li>Agreed grace period is 3 months.</li> </ul> |  |  |  |