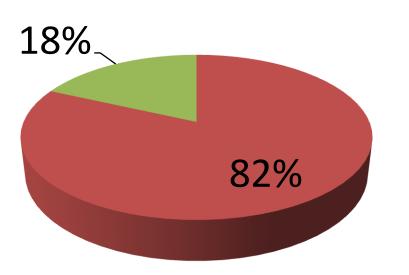

| Proposed Nobin Udyokta Business Info                 |   |                                                                                                                                                                                                                                                                                                                                                                     |  |  |  |
|------------------------------------------------------|---|---------------------------------------------------------------------------------------------------------------------------------------------------------------------------------------------------------------------------------------------------------------------------------------------------------------------------------------------------------------------|--|--|--|
| Business Name                                        | : | BHAI BHAI AUTOS                                                                                                                                                                                                                                                                                                                                                     |  |  |  |
| Location                                             | : | Golabari,Gabtoli, Bogra.                                                                                                                                                                                                                                                                                                                                            |  |  |  |
| Total Investment in BDT                              | : | BDT 2,75,000/-                                                                                                                                                                                                                                                                                                                                                      |  |  |  |
| Financing                                            | : | elf BDT 2,25,000/- (from existing business) 82%<br>Required Investment BDT 50,000/- (as equity) 18%                                                                                                                                                                                                                                                                 |  |  |  |
| Present salary/drawings<br>from business (estimates) | : | BDT 5,000                                                                                                                                                                                                                                                                                                                                                           |  |  |  |
| Proposed Salary                                      | : | BDT 5,000                                                                                                                                                                                                                                                                                                                                                           |  |  |  |
| Size of shop                                         | : | 15 ft x 15 ft= 225 square ft                                                                                                                                                                                                                                                                                                                                        |  |  |  |
| Security of the shop                                 | : | N/A                                                                                                                                                                                                                                                                                                                                                                 |  |  |  |
| Implementation                                       | : | <ul> <li>The business is planned to be scaled up by investment in existing goods like; Sales mobil charger bearing and others etc.</li> <li>Average 15% gain on sales.</li> <li>The business is operating by entrepreneur. Existing 02 labors.</li> <li>After getting equity fund 01 labors will be appointed.</li> <li>Agreed grace period is 3 months.</li> </ul> |  |  |  |