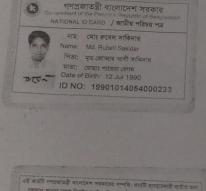

| Brief Bio of The Proposed Nobin Udyokta                                                                                                                        |       |                                                                                                                                                                                                                       |  |  |  |
|----------------------------------------------------------------------------------------------------------------------------------------------------------------|-------|-----------------------------------------------------------------------------------------------------------------------------------------------------------------------------------------------------------------------|--|--|--|
| Name                                                                                                                                                           | :     | MD. RUBEL SAKIDAR                                                                                                                                                                                                     |  |  |  |
| Age                                                                                                                                                            | :     | 12-07-1990 (26 Y <i>ears)</i>                                                                                                                                                                                         |  |  |  |
| Education, till to date                                                                                                                                        | :     | Class Eight                                                                                                                                                                                                           |  |  |  |
| Marital status                                                                                                                                                 | :     | Married                                                                                                                                                                                                               |  |  |  |
| Children                                                                                                                                                       | :     | 01 Daughters                                                                                                                                                                                                          |  |  |  |
| No. of siblings:                                                                                                                                               | :     | 03 Brothers 04 Sisters                                                                                                                                                                                                |  |  |  |
| Address                                                                                                                                                        | :     | Vill: Ranirpara P.O Moria P.S: Gabtoli, Dist: Bogra                                                                                                                                                                   |  |  |  |
| 00Parent's and GB related Info<br>(i) Who is GB member<br>(ii) Mother's name<br>(iii) Father's name<br>(iv) GB member's info                                   |       | Mother Father<br>MST. PAYERA BEGUM<br>LATE JOBBAR ALI SAKIDAR<br>Branch: Mohishaban Gabtoli, Centre # 23(Female),<br>Member ID:2038/2, Group No: 02<br>Member since: 01-12-2001 (05Years)<br>First Ioan: BDT 5,000 /- |  |  |  |
| Further Information:<br>(v) Who pays GB loan installment<br>(vi) Mobile lady<br>(vii) Grameen Education Loan<br>(viii) Any other loan like GB,<br>BRAC ASA etc | : : : | Outstanding loan: Nil<br>Brothers<br>No<br>No                                                                                                                                                                         |  |  |  |