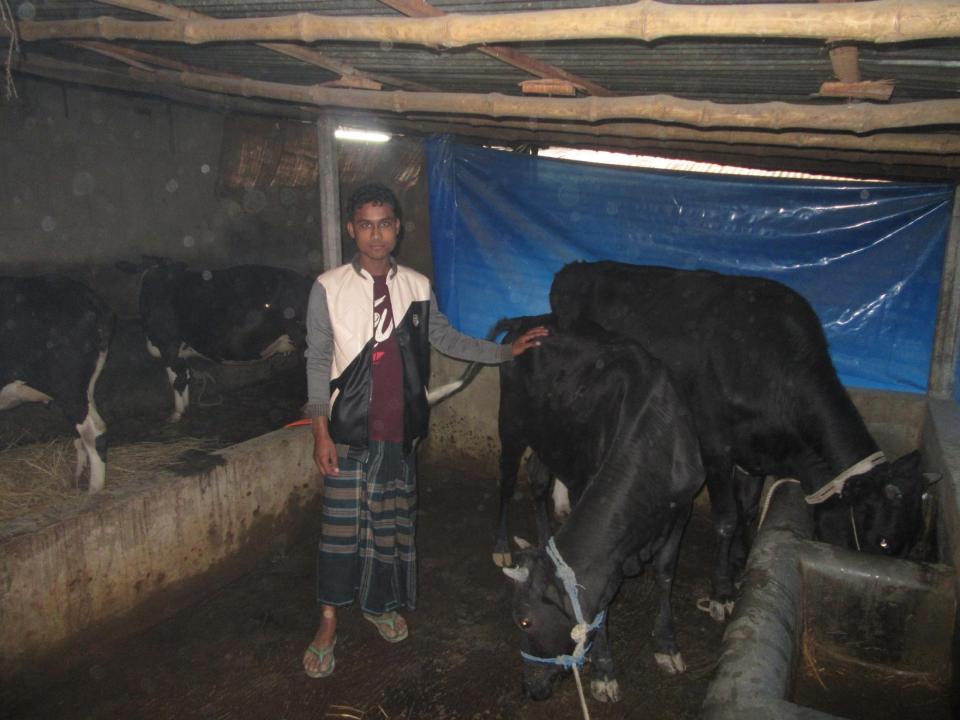

# Pictures

| Proposed Nobin Udyokta Business Info              |   |                                                                                                                                                                                                                                                                                                                        |  |  |  |
|---------------------------------------------------|---|------------------------------------------------------------------------------------------------------------------------------------------------------------------------------------------------------------------------------------------------------------------------------------------------------------------------|--|--|--|
| Business Name                                     | : | TEEN BHAI DAIRY FARM                                                                                                                                                                                                                                                                                                   |  |  |  |
| Location                                          | : | Naishimul , Bishalpur, Sherpur .                                                                                                                                                                                                                                                                                       |  |  |  |
| Total Investment in BDT                           | : | BDT 650,000/-                                                                                                                                                                                                                                                                                                          |  |  |  |
| Financing                                         | : | Self BDT 580,000/-(from existing business) 89% Required Investment BDT 70,000/-(as equity) 11%                                                                                                                                                                                                                         |  |  |  |
| Present salary/drawings from business (estimates) | : | BDT 4,000/-                                                                                                                                                                                                                                                                                                            |  |  |  |
| Proposed Salary                                   | : | BDT 4,000/-                                                                                                                                                                                                                                                                                                            |  |  |  |
| Size of shop                                      | : | 30ft x 20 ft= 600 square ft                                                                                                                                                                                                                                                                                            |  |  |  |
| Implementation                                    | : | <ul> <li>The business is planned to be scaled up by investment in existing goods like. Milks .</li> <li>The business is operating by entrepreneur. Existing no employee.</li> <li>One will be appointed in the future.</li> <li>Collects goods from Sherpu, Bogra</li> <li>Agreed grace period is 3 months.</li> </ul> |  |  |  |