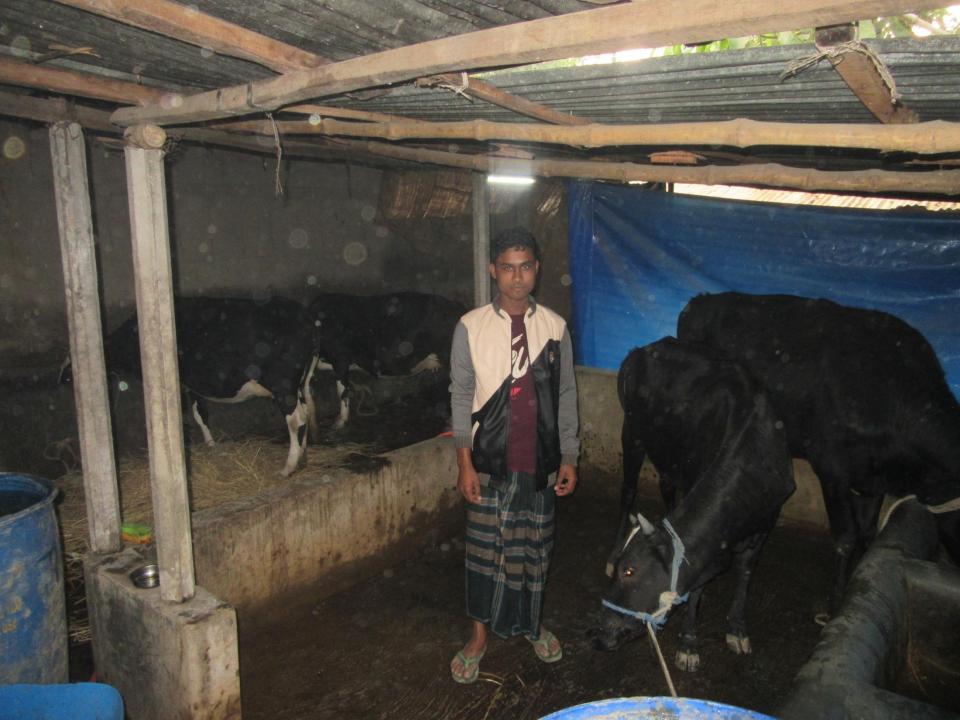

# Pictures

| Proposed Nobin Udyokta Business Info              |   |                                                                                                                                                                                                                                                                                                                        |  |  |  |
|---------------------------------------------------|---|------------------------------------------------------------------------------------------------------------------------------------------------------------------------------------------------------------------------------------------------------------------------------------------------------------------------|--|--|--|
| Business Name                                     | : | TEEN BHAI DAIRY FARM                                                                                                                                                                                                                                                                                                   |  |  |  |
| Location                                          | : | Naishimul , Bishalpur, Sherpur .                                                                                                                                                                                                                                                                                       |  |  |  |
| Total Investment in BDT                           | : | BDT 650,000/-                                                                                                                                                                                                                                                                                                          |  |  |  |
| Financing                                         | : | Self BDT 580,000/-(from existing business) 89% Required Investment BDT 70,000/-(as equity) 11%                                                                                                                                                                                                                         |  |  |  |
| Present salary/drawings from business (estimates) | : | BDT 4,000/-                                                                                                                                                                                                                                                                                                            |  |  |  |
| Proposed Salary                                   | : | BDT 4,000/-                                                                                                                                                                                                                                                                                                            |  |  |  |
| Size of shop                                      | : | 30ft x 20 ft= 600 square ft                                                                                                                                                                                                                                                                                            |  |  |  |
| Implementation                                    | : | <ul> <li>The business is planned to be scaled up by investment in existing goods like. Milks .</li> <li>The business is operating by entrepreneur. Existing no employee.</li> <li>One will be appointed in the future.</li> <li>Collects goods from Sherpu, Bogra</li> <li>Agreed grace period is 3 months.</li> </ul> |  |  |  |