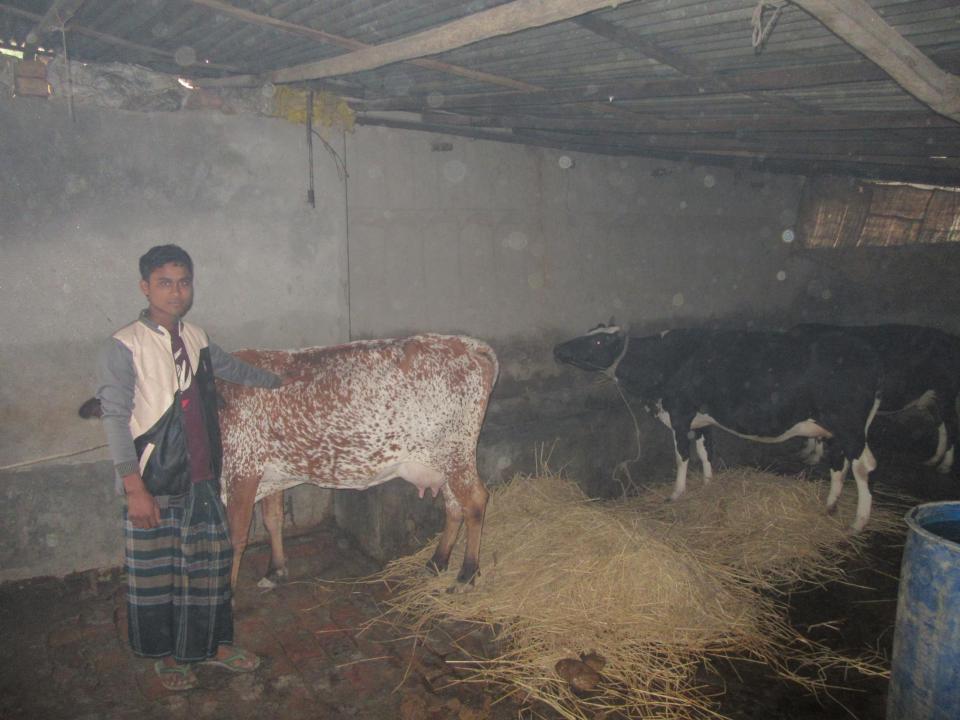

# Pictures

| Proposed Nobin Udyokta Business Info              |   |                                                                                                                                                                                                                                                                                                                        |  |  |  |
|---------------------------------------------------|---|------------------------------------------------------------------------------------------------------------------------------------------------------------------------------------------------------------------------------------------------------------------------------------------------------------------------|--|--|--|
| Business Name                                     | : | TEEN BHAI DAIRY FARM                                                                                                                                                                                                                                                                                                   |  |  |  |
| Location                                          | : | Naishimul , Bishalpur, Sherpur .                                                                                                                                                                                                                                                                                       |  |  |  |
| Total Investment in BDT                           | : | BDT 650,000/-                                                                                                                                                                                                                                                                                                          |  |  |  |
| Financing                                         | : | Self BDT 580,000/-(from existing business) 89% Required Investment BDT 70,000/-(as equity) 11%                                                                                                                                                                                                                         |  |  |  |
| Present salary/drawings from business (estimates) | : | BDT 4,000/-                                                                                                                                                                                                                                                                                                            |  |  |  |
| Proposed Salary                                   | : | BDT 4,000/-                                                                                                                                                                                                                                                                                                            |  |  |  |
| Size of shop                                      | : | 30ft x 20 ft= 600 square ft                                                                                                                                                                                                                                                                                            |  |  |  |
| Implementation                                    | : | <ul> <li>The business is planned to be scaled up by investment in existing goods like. Milks .</li> <li>The business is operating by entrepreneur. Existing no employee.</li> <li>One will be appointed in the future.</li> <li>Collects goods from Sherpu, Bogra</li> <li>Agreed grace period is 3 months.</li> </ul> |  |  |  |