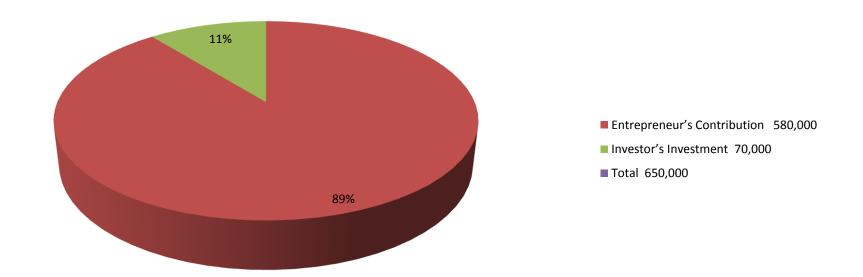

| Proposed Nobin Udyokta Business Info              |   |                                                                                                                                                                                                                                                                                                                        |  |  |  |
|---------------------------------------------------|---|------------------------------------------------------------------------------------------------------------------------------------------------------------------------------------------------------------------------------------------------------------------------------------------------------------------------|--|--|--|
| Business Name                                     | : | TEEN BHAI DAIRY FARM                                                                                                                                                                                                                                                                                                   |  |  |  |
| Location                                          | : | Naishimul , Bishalpur, Sherpur .                                                                                                                                                                                                                                                                                       |  |  |  |
| Total Investment in BDT                           | : | BDT 650,000/-                                                                                                                                                                                                                                                                                                          |  |  |  |
| Financing                                         | : | Self BDT 580,000/-(from existing business) 89% Required Investment BDT 70,000/-(as equity) 11%                                                                                                                                                                                                                         |  |  |  |
| Present salary/drawings from business (estimates) | : | BDT 4,000/-                                                                                                                                                                                                                                                                                                            |  |  |  |
| Proposed Salary                                   | : | BDT 4,000/-                                                                                                                                                                                                                                                                                                            |  |  |  |
| Size of shop                                      | : | 30ft x 20 ft= 600 square ft                                                                                                                                                                                                                                                                                            |  |  |  |
| Implementation                                    | : | <ul> <li>The business is planned to be scaled up by investment in existing goods like. Milks .</li> <li>The business is operating by entrepreneur. Existing no employee.</li> <li>One will be appointed in the future.</li> <li>Collects goods from Sherpu, Bogra</li> <li>Agreed grace period is 3 months.</li> </ul> |  |  |  |

| Investm | ont | Broa | 4  | OWD  |
|---------|-----|------|----|------|
| mvezum  | ent | DIEd | KU | OWII |

| Existing           |                 |         |         | Proposed |        |        |          |
|--------------------|-----------------|---------|---------|----------|--------|--------|----------|
| <b>Particulars</b> | Qty. Unit Price |         | Amount  | Qty Unit |        | Amount | Proposed |
|                    |                 |         | (BDT)   |          | Price  | (BDT)  | Total    |
| Cow ( Cross )      | 4               | 120,000 | 480,000 | 1        | 70,000 | 70,000 | 550,000  |
| Small Cow          | 2               | 35,000  | 70,000  |          |        |        | 70,000   |
| Small              | 1               | 30,000  | 30,000  |          |        |        | 30,000   |
| Total              | 7               |         | 580,000 | 1        |        | 70,000 | 650,000  |
|                    |                 |         |         |          |        |        |          |