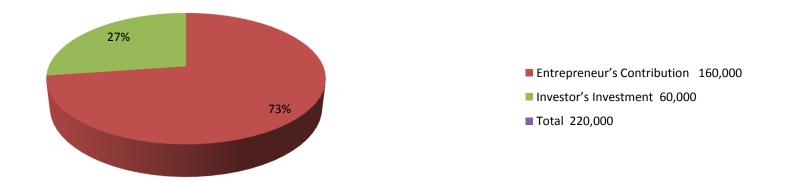

| Proposed Nobin Udyokta Business Info              |            |                                                                                                                                                                                                                                                                                                                                                                                                                                   |  |  |  |  |
|---------------------------------------------------|------------|-----------------------------------------------------------------------------------------------------------------------------------------------------------------------------------------------------------------------------------------------------------------------------------------------------------------------------------------------------------------------------------------------------------------------------------|--|--|--|--|
| Business Name                                     | <b> </b> : | SONAPUR STEEL HOUSE                                                                                                                                                                                                                                                                                                                                                                                                               |  |  |  |  |
| Location                                          | :          | Fulbari, Sherpur.                                                                                                                                                                                                                                                                                                                                                                                                                 |  |  |  |  |
| Total Investment in BDT                           | :          | BDT 220,000/-                                                                                                                                                                                                                                                                                                                                                                                                                     |  |  |  |  |
| Financing                                         | :          | Self BDT 160,000/-(from existing business) 73% Required Investment BDT 60,000/-(as equity) 27%                                                                                                                                                                                                                                                                                                                                    |  |  |  |  |
| Present salary/drawings from business (estimates) | :          | BDT 5,000/-                                                                                                                                                                                                                                                                                                                                                                                                                       |  |  |  |  |
| Proposed Salary                                   | :          | BDT 5,000/-                                                                                                                                                                                                                                                                                                                                                                                                                       |  |  |  |  |
| Size of shop                                      | :          | 24 ft x 10 ft= 180 square ft                                                                                                                                                                                                                                                                                                                                                                                                      |  |  |  |  |
| Implementation                                    | :          | <ul> <li>The business is planned to be scaled up by investment in existing goods like; Window, Grill, Angle bar, etc.</li> <li>Average 20% gain on sale.</li> <li>The business is operating by entrepreneur. Existing 1 employees.</li> <li>After getting equity fund 1 employee will be appointed</li> <li>The shop is rented.</li> <li>Collects goods from Sherpur, Bogra.</li> <li>Agreed grace period is 3 months.</li> </ul> |  |  |  |  |