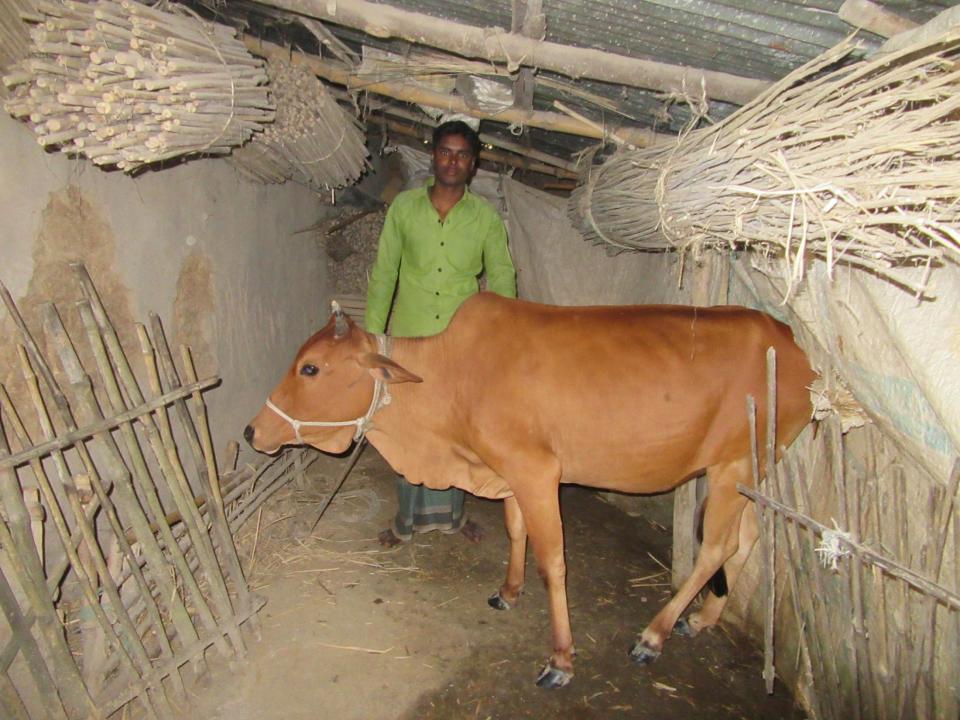

| Proposed Nobin Udyokta Business Info                 |   |                                                                                                                                                                                                                                                                                                                        |  |  |  |  |
|------------------------------------------------------|---|------------------------------------------------------------------------------------------------------------------------------------------------------------------------------------------------------------------------------------------------------------------------------------------------------------------------|--|--|--|--|
| Business Name                                        | : | SHAHIDA DAIRY FARM                                                                                                                                                                                                                                                                                                     |  |  |  |  |
| Location                                             | : | Naishimul , Bishalpur, Sherpur .                                                                                                                                                                                                                                                                                       |  |  |  |  |
| Total Investment in BDT                              | : | BDT 205,000/-                                                                                                                                                                                                                                                                                                          |  |  |  |  |
| Financing                                            | : | Self BDT 135,000/-(from existing business) 89%<br>Required Investment BDT 70,000/-(as equity) 11%                                                                                                                                                                                                                      |  |  |  |  |
| Present salary/drawings<br>from business (estimates) | : | BDT 3,000/-                                                                                                                                                                                                                                                                                                            |  |  |  |  |
| Proposed Salary                                      | : | BDT 3,000/-                                                                                                                                                                                                                                                                                                            |  |  |  |  |
| Size of shop                                         | : | 30ft x 12 ft= 360 square ft                                                                                                                                                                                                                                                                                            |  |  |  |  |
| Implementation                                       | : | <ul> <li>The business is planned to be scaled up by investment in existing goods like. Milks .</li> <li>The business is operating by entrepreneur. Existing no employee.</li> <li>One will be appointed in the future.</li> <li>Collects goods from Sherpu, Bogra</li> <li>Agreed grace period is 3 months.</li> </ul> |  |  |  |  |

| Investment Breakdown |        |            |          |     |        |        |          |  |
|----------------------|--------|------------|----------|-----|--------|--------|----------|--|
|                      | Existi | ng         | Proposed |     |        |        |          |  |
| Particulars          | Qty.   | Unit Price | Amount   | Qty | Unit   | Amount | Proposed |  |
|                      |        |            | (BDT)    |     | Price  | (BDT)  | Total    |  |
| Cow ( Dashi )        | 2      | 40,000     | 80,000   | 1   | 70,000 | 70,000 | 150,000  |  |
| Small Cow            | 1      | 35,000     | 35,000   |     |        |        | 35,000   |  |
| Smoll                | 2      | 10,000     | 20,000   |     |        |        | 20,000   |  |
| Total                | 5      |            | 135,000  | 1   |        | 70,000 | 205,000  |  |
|                      |        |            |          |     |        |        |          |  |