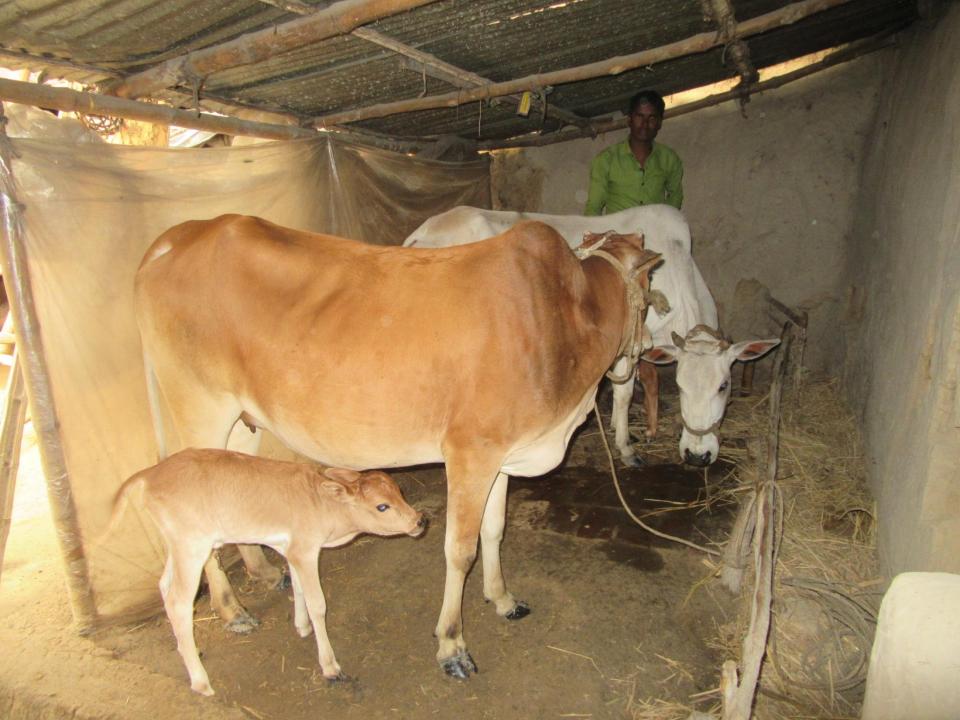

| Proposed Nobin Udyokta Business Info                 |   |                                                                                                                                                                                                                                                                                                                        |  |  |  |  |
|------------------------------------------------------|---|------------------------------------------------------------------------------------------------------------------------------------------------------------------------------------------------------------------------------------------------------------------------------------------------------------------------|--|--|--|--|
| Business Name                                        | : | SHAHIDA DAIRY FARM                                                                                                                                                                                                                                                                                                     |  |  |  |  |
| Location                                             | : | Naishimul , Bishalpur, Sherpur .                                                                                                                                                                                                                                                                                       |  |  |  |  |
| Total Investment in BDT                              | : | BDT 205,000/-                                                                                                                                                                                                                                                                                                          |  |  |  |  |
| Financing                                            | : | Self BDT 135,000/-(from existing business) 89%<br>Required Investment BDT 70,000/-(as equity) 11%                                                                                                                                                                                                                      |  |  |  |  |
| Present salary/drawings<br>from business (estimates) | : | BDT 3,000/-                                                                                                                                                                                                                                                                                                            |  |  |  |  |
| Proposed Salary                                      | : | BDT 3,000/-                                                                                                                                                                                                                                                                                                            |  |  |  |  |
| Size of shop                                         | : | 30ft x 12 ft= 360 square ft                                                                                                                                                                                                                                                                                            |  |  |  |  |
| Implementation                                       | : | <ul> <li>The business is planned to be scaled up by investment in existing goods like. Milks .</li> <li>The business is operating by entrepreneur. Existing no employee.</li> <li>One will be appointed in the future.</li> <li>Collects goods from Sherpu, Bogra</li> <li>Agreed grace period is 3 months.</li> </ul> |  |  |  |  |

| Investment Breakdown |        |            |          |     |        |        |          |  |
|----------------------|--------|------------|----------|-----|--------|--------|----------|--|
|                      | Existi | ng         | Proposed |     |        |        |          |  |
| Particulars          | Qty.   | Unit Price | Amount   | Qty | Unit   | Amount | Proposed |  |
|                      |        |            | (BDT)    |     | Price  | (BDT)  | Total    |  |
| Cow ( Dashi )        | 2      | 40,000     | 80,000   | 1   | 70,000 | 70,000 | 150,000  |  |
| Small Cow            | 1      | 35,000     | 35,000   |     |        |        | 35,000   |  |
| Smoll                | 2      | 10,000     | 20,000   |     |        |        | 20,000   |  |
| Total                | 5      |            | 135,000  | 1   |        | 70,000 | 205,000  |  |
|                      |        |            |          |     |        |        |          |  |