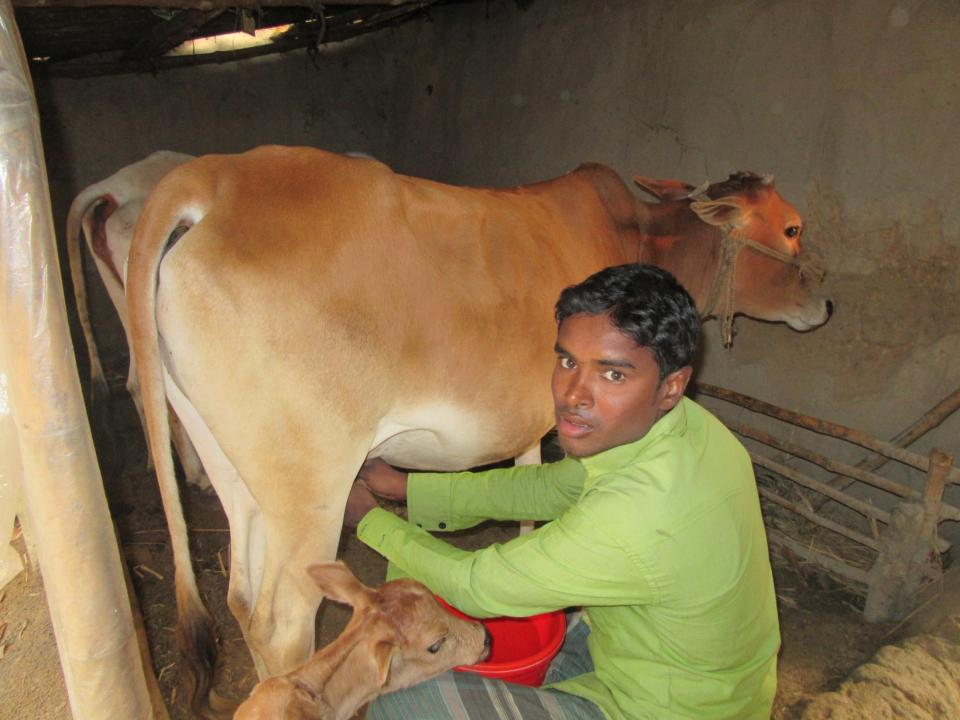

| Proposed Nobin Udyokta Business Info                 |   |                                                                                                                                                                                                                                                                                                                        |  |  |  |  |
|------------------------------------------------------|---|------------------------------------------------------------------------------------------------------------------------------------------------------------------------------------------------------------------------------------------------------------------------------------------------------------------------|--|--|--|--|
| Business Name                                        | : | SHAHIDA DAIRY FARM                                                                                                                                                                                                                                                                                                     |  |  |  |  |
| Location                                             | : | Naishimul , Bishalpur, Sherpur .                                                                                                                                                                                                                                                                                       |  |  |  |  |
| Total Investment in BDT                              | : | BDT 205,000/-                                                                                                                                                                                                                                                                                                          |  |  |  |  |
| Financing                                            | : | Self BDT 135,000/-(from existing business) 89%<br>Required Investment BDT 70,000/-(as equity) 11%                                                                                                                                                                                                                      |  |  |  |  |
| Present salary/drawings<br>from business (estimates) | : | BDT 3,000/-                                                                                                                                                                                                                                                                                                            |  |  |  |  |
| Proposed Salary                                      | : | BDT 3,000/-                                                                                                                                                                                                                                                                                                            |  |  |  |  |
| Size of shop                                         | : | 30ft x 12 ft= 360 square ft                                                                                                                                                                                                                                                                                            |  |  |  |  |
| Implementation                                       | : | <ul> <li>The business is planned to be scaled up by investment in existing goods like. Milks .</li> <li>The business is operating by entrepreneur. Existing no employee.</li> <li>One will be appointed in the future.</li> <li>Collects goods from Sherpu, Bogra</li> <li>Agreed grace period is 3 months.</li> </ul> |  |  |  |  |

| Existing Business (BDT)           |       |         |         |  |  |  |
|-----------------------------------|-------|---------|---------|--|--|--|
| Particular                        | Daily | Monthly | Yearly  |  |  |  |
| Revenue (sales)                   |       |         |         |  |  |  |
| Millk(50*10)                      | 500   | 15,000  | 180,000 |  |  |  |
| Total Sales (A)                   | 500   | 15,000  | 180,000 |  |  |  |
| Less. Variable Expense            |       |         |         |  |  |  |
| Millk                             | 100   | 3,000   | 36,000  |  |  |  |
| Total variable Expense (B)        | 100   | 3,000   | 36,000  |  |  |  |
| Contribution Margin (CM) [C=(A-B) | 400   | 12,000  | 144,000 |  |  |  |
| Less. Fixed Expense               |       |         |         |  |  |  |
| Transportation                    |       | 200     | 2,400   |  |  |  |
| Salary (self)                     |       | 3,000   | 36,000  |  |  |  |
| Entertainment                     |       | 200     | 2,400   |  |  |  |
| Feed & Medicine                   |       | 2,100   | 25,200  |  |  |  |
| Mobile Bill                       |       | 200     | 2,400   |  |  |  |
| Total fixed Cost (D)              |       | 5,700   | 68,396  |  |  |  |
| Net Profit (E) [C-D)              |       | 6,300   | 75,604  |  |  |  |