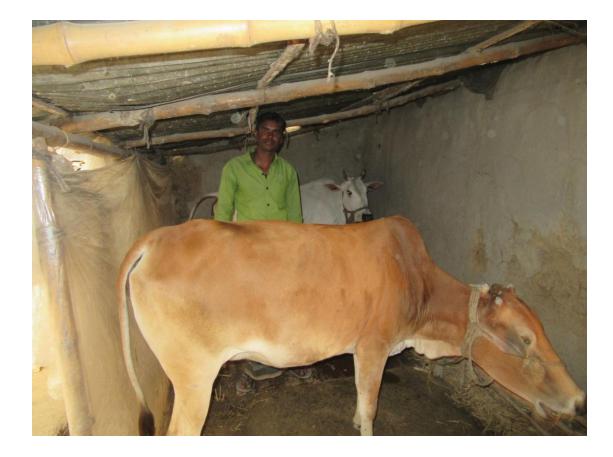

| Proposed Nobin Udyokta Business Info                 |   |                                                                                                                                                                                                                                                                                                                        |  |  |  |  |
|------------------------------------------------------|---|------------------------------------------------------------------------------------------------------------------------------------------------------------------------------------------------------------------------------------------------------------------------------------------------------------------------|--|--|--|--|
| Business Name                                        | : | SHAHIDA DAIRY FARM                                                                                                                                                                                                                                                                                                     |  |  |  |  |
| Location                                             | : | Naishimul , Bishalpur, Sherpur .                                                                                                                                                                                                                                                                                       |  |  |  |  |
| Total Investment in BDT                              | : | BDT 205,000/-                                                                                                                                                                                                                                                                                                          |  |  |  |  |
| Financing                                            | : | Self BDT 135,000/-(from existing business) 89%<br>Required Investment BDT 70,000/-(as equity) 11%                                                                                                                                                                                                                      |  |  |  |  |
| Present salary/drawings<br>from business (estimates) | : | BDT 3,000/-                                                                                                                                                                                                                                                                                                            |  |  |  |  |
| Proposed Salary                                      | : | BDT 3,000/-                                                                                                                                                                                                                                                                                                            |  |  |  |  |
| Size of shop                                         | : | 30ft x 12 ft= 360 square ft                                                                                                                                                                                                                                                                                            |  |  |  |  |
| Implementation                                       | : | <ul> <li>The business is planned to be scaled up by investment in existing goods like. Milks .</li> <li>The business is operating by entrepreneur. Existing no employee.</li> <li>One will be appointed in the future.</li> <li>Collects goods from Sherpu, Bogra</li> <li>Agreed grace period is 3 months.</li> </ul> |  |  |  |  |

| Investment Breakdown |        |            |          |     |        |        |          |  |
|----------------------|--------|------------|----------|-----|--------|--------|----------|--|
|                      | Existi | ng         | Proposed |     |        |        |          |  |
| Particulars          | Qty.   | Unit Price | Amount   | Qty | Unit   | Amount | Proposed |  |
|                      |        |            | (BDT)    |     | Price  | (BDT)  | Total    |  |
| Cow ( Dashi )        | 2      | 40,000     | 80,000   | 1   | 70,000 | 70,000 | 150,000  |  |
| Small Cow            | 1      | 35,000     | 35,000   |     |        |        | 35,000   |  |
| Smoll                | 2      | 10,000     | 20,000   |     |        |        | 20,000   |  |
| Total                | 5      |            | 135,000  | 1   |        | 70,000 | 205,000  |  |
|                      |        |            |          |     |        |        |          |  |