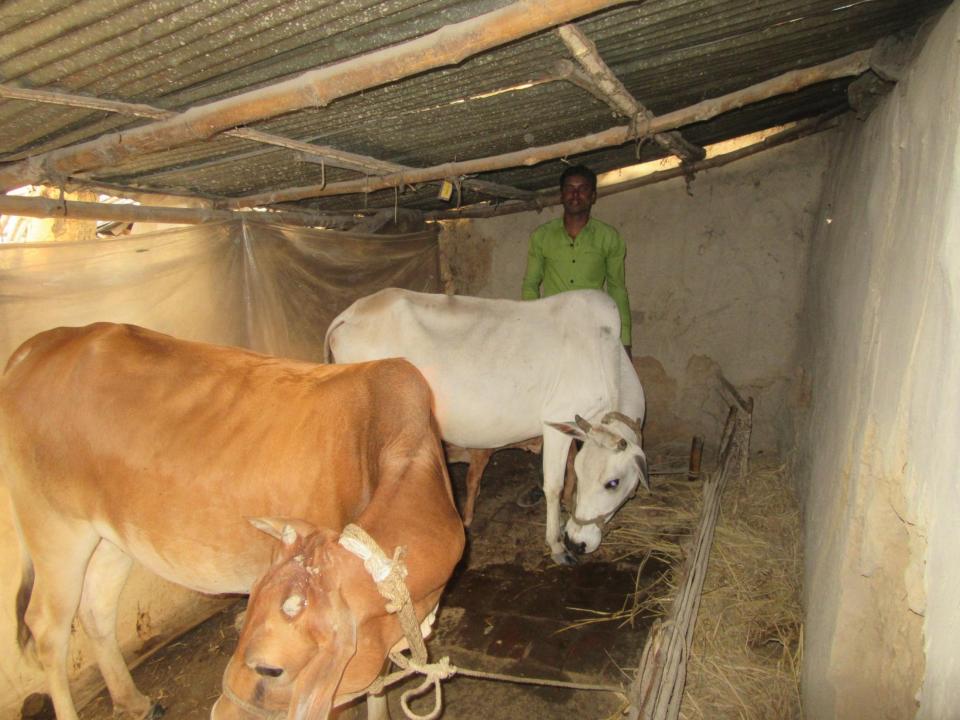

| Proposed Nobin Udyokta Business Info                 |   |                                                                                                                                                                                                                                                                                                                        |  |  |  |  |
|------------------------------------------------------|---|------------------------------------------------------------------------------------------------------------------------------------------------------------------------------------------------------------------------------------------------------------------------------------------------------------------------|--|--|--|--|
| Business Name                                        | : | SHAHIDA DAIRY FARM                                                                                                                                                                                                                                                                                                     |  |  |  |  |
| Location                                             | : | Naishimul , Bishalpur, Sherpur .                                                                                                                                                                                                                                                                                       |  |  |  |  |
| Total Investment in BDT                              | : | BDT 205,000/-                                                                                                                                                                                                                                                                                                          |  |  |  |  |
| Financing                                            | : | Self BDT 135,000/-(from existing business) 89%<br>Required Investment BDT 70,000/-(as equity) 11%                                                                                                                                                                                                                      |  |  |  |  |
| Present salary/drawings<br>from business (estimates) | : | BDT 3,000/-                                                                                                                                                                                                                                                                                                            |  |  |  |  |
| Proposed Salary                                      | : | BDT 3,000/-                                                                                                                                                                                                                                                                                                            |  |  |  |  |
| Size of shop                                         | : | 30ft x 12 ft= 360 square ft                                                                                                                                                                                                                                                                                            |  |  |  |  |
| Implementation                                       | : | <ul> <li>The business is planned to be scaled up by investment in existing goods like. Milks .</li> <li>The business is operating by entrepreneur. Existing no employee.</li> <li>One will be appointed in the future.</li> <li>Collects goods from Sherpu, Bogra</li> <li>Agreed grace period is 3 months.</li> </ul> |  |  |  |  |

| Investment Breakdown |        |            |          |     |        |        |          |  |
|----------------------|--------|------------|----------|-----|--------|--------|----------|--|
|                      | Existi | ng         | Proposed |     |        |        |          |  |
| Particulars          | Qty.   | Unit Price | Amount   | Qty | Unit   | Amount | Proposed |  |
|                      |        |            | (BDT)    |     | Price  | (BDT)  | Total    |  |
| Cow ( Dashi )        | 2      | 40,000     | 80,000   | 1   | 70,000 | 70,000 | 150,000  |  |
| Small Cow            | 1      | 35,000     | 35,000   |     |        |        | 35,000   |  |
| Smoll                | 2      | 10,000     | 20,000   |     |        |        | 20,000   |  |
| Total                | 5      |            | 135,000  | 1   |        | 70,000 | 205,000  |  |
|                      |        |            |          |     |        |        |          |  |