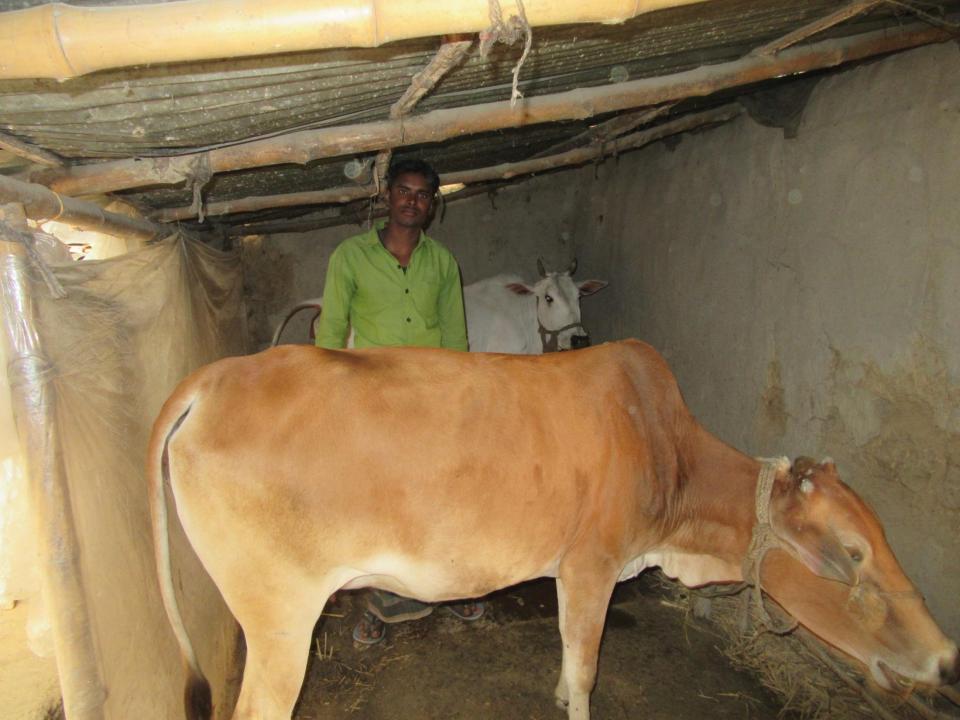

| Proposed Nobin Udyokta Business Info                 |   |                                                                                                                                                                                                                                                                                                                        |  |  |  |  |
|------------------------------------------------------|---|------------------------------------------------------------------------------------------------------------------------------------------------------------------------------------------------------------------------------------------------------------------------------------------------------------------------|--|--|--|--|
| Business Name                                        | : | SHAHIDA DAIRY FARM                                                                                                                                                                                                                                                                                                     |  |  |  |  |
| Location                                             | : | Naishimul , Bishalpur, Sherpur .                                                                                                                                                                                                                                                                                       |  |  |  |  |
| Total Investment in BDT                              | : | BDT 205,000/-                                                                                                                                                                                                                                                                                                          |  |  |  |  |
| Financing                                            | : | Self BDT 135,000/-(from existing business) 89%<br>Required Investment BDT 70,000/-(as equity) 11%                                                                                                                                                                                                                      |  |  |  |  |
| Present salary/drawings<br>from business (estimates) | : | BDT 3,000/-                                                                                                                                                                                                                                                                                                            |  |  |  |  |
| Proposed Salary                                      | : | BDT 3,000/-                                                                                                                                                                                                                                                                                                            |  |  |  |  |
| Size of shop                                         | : | 30ft x 12 ft= 360 square ft                                                                                                                                                                                                                                                                                            |  |  |  |  |
| Implementation                                       | : | <ul> <li>The business is planned to be scaled up by investment in existing goods like. Milks .</li> <li>The business is operating by entrepreneur. Existing no employee.</li> <li>One will be appointed in the future.</li> <li>Collects goods from Sherpu, Bogra</li> <li>Agreed grace period is 3 months.</li> </ul> |  |  |  |  |

| Investment Breakdown |        |            |          |     |        |        |          |  |
|----------------------|--------|------------|----------|-----|--------|--------|----------|--|
|                      | Existi | ng         | Proposed |     |        |        |          |  |
| Particulars          | Qty.   | Unit Price | Amount   | Qty | Unit   | Amount | Proposed |  |
|                      |        |            | (BDT)    |     | Price  | (BDT)  | Total    |  |
| Cow ( Dashi )        | 2      | 40,000     | 80,000   | 1   | 70,000 | 70,000 | 150,000  |  |
| Small Cow            | 1      | 35,000     | 35,000   |     |        |        | 35,000   |  |
| Smoll                | 2      | 10,000     | 20,000   |     |        |        | 20,000   |  |
| Total                | 5      |            | 135,000  | 1   |        | 70,000 | 205,000  |  |
|                      |        |            |          |     |        |        |          |  |