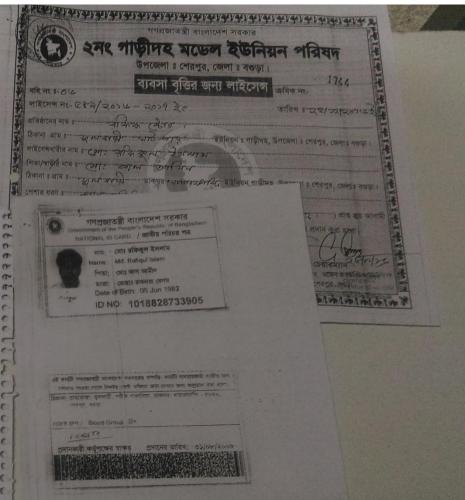

### **Proposed NU Business Name: RAFIK STORE**

Project identification and prepared by: Md Majnu Hossen, Sherpur Unit, Bugra

Project verified by: MD. Mujharul Islam

| Brief Bio of The Proposed Nobin Udyokta                                                                                                         |         |                                                                                                                                                                   |  |  |
|-------------------------------------------------------------------------------------------------------------------------------------------------|---------|-------------------------------------------------------------------------------------------------------------------------------------------------------------------|--|--|
| Name                                                                                                                                            | :       | MD. RAFIQUL ISLAM                                                                                                                                                 |  |  |
| Age                                                                                                                                             |         | 08-02-1990(27 Years)                                                                                                                                              |  |  |
| Education, till to date                                                                                                                         | :       | SSC                                                                                                                                                               |  |  |
| Marital status                                                                                                                                  |         | Married                                                                                                                                                           |  |  |
| Children                                                                                                                                        |         | 1 Son                                                                                                                                                             |  |  |
| No. of siblings:                                                                                                                                | :       | 1 Sisters & 3 Brothers                                                                                                                                            |  |  |
| Address                                                                                                                                         | :       | Vill: Fulbari, paikor,P.O: Khamar kandi, P.S: Sherpur,Dist: Bogra                                                                                                 |  |  |
| Parent's and GB related Info (i) Who is GB member (ii) Mother's name (iii) Father's name (iv) GB member's info                                  | : : :   | Mother Father  MOST. ROSNARA BEGUM  MD. ALL-AMIN  Branch:Garidha,Sherpur,Centre # 36 (Female),  Member ID: 1335, Group No: 03  Member since: 11-12-1995(10 Years) |  |  |
| Further Information: (v) Who pays GB loan installment (vi) Mobile lady (vii) Grameen Education Loan (viii) Any other loan like GB, BRAC ASA etc | : : : : | First loan: BDT – 2,000/- Existing Loan: BDT 5,000, Outstanding loan:BDT: NILL Father No No No                                                                    |  |  |

### BRIEF BIO OF THE PROPOSED NOBIN UDYOKTA (CONT...)

| Present Occupation(Besides own business, i.e., persuading further studies, other business etc.) | : | Nil                                                      |
|-------------------------------------------------------------------------------------------------|---|----------------------------------------------------------|
| Business Experiences and                                                                        | : | 4 years experience in running business.                  |
| Training Info                                                                                   | : | He has Not training.                                     |
| Other Own/Family Sources of Income                                                              | : | -                                                        |
| Other Own/Family Sources of Liabilities                                                         | : | None                                                     |
| Entrepreneur Contact No.                                                                        | : | 01757-652819                                             |
| Mother's Contact No.                                                                            | : | 01712-310944                                             |
| NU Project<br>Source/Reference                                                                  | : | Grameen Shakti Samajik Byabosha Ltd. Sherpur Unit, Bogra |