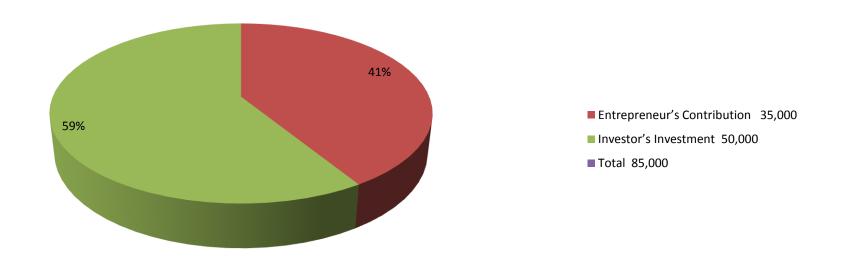

| Proposed Nobin Udyokta Business Info              |            |                                                                                                                                                                                                                                                                                                                                                                                                                                  |  |  |
|---------------------------------------------------|------------|----------------------------------------------------------------------------------------------------------------------------------------------------------------------------------------------------------------------------------------------------------------------------------------------------------------------------------------------------------------------------------------------------------------------------------|--|--|
| Business Name                                     | <b> </b> : | RAFIK STORE                                                                                                                                                                                                                                                                                                                                                                                                                      |  |  |
| Location                                          | :          | Fulbari, Sherpur.                                                                                                                                                                                                                                                                                                                                                                                                                |  |  |
| Total Investment in BDT                           | :          | BDT 85,000/-                                                                                                                                                                                                                                                                                                                                                                                                                     |  |  |
| Financing                                         | :          | Self BDT 35,000/-(from existing business) 41%<br>Required Investment BDT 50,000/-(as equity) 59%                                                                                                                                                                                                                                                                                                                                 |  |  |
| Present salary/drawings from business (estimates) | :          | BDT 4,000/-                                                                                                                                                                                                                                                                                                                                                                                                                      |  |  |
| Proposed Salary                                   | :          | BDT 4,000/-                                                                                                                                                                                                                                                                                                                                                                                                                      |  |  |
| Size of shop                                      | :          | 10 ft x 12 ft= 120 square ft                                                                                                                                                                                                                                                                                                                                                                                                     |  |  |
| Implementation                                    | :          | <ul> <li>The business is planned to be scaled up by investment in existing goods like; Window,Grill,Angle bar, etc.</li> <li>Average 25 % gain on sale.</li> <li>The business is operating by entrepreneur. Existing 1 employees.</li> <li>After getting equity fund 1 employee will be appointed</li> <li>The shop is rented.</li> <li>Collects goods from Sherpur, Bogra.</li> <li>Agreed grace period is 3 months.</li> </ul> |  |  |

| Investment Breakdown            |          |          |                |  |  |  |
|---------------------------------|----------|----------|----------------|--|--|--|
| Particulars                     | Existing | Proposed | Proposed Total |  |  |  |
| Oil                             | 1500     | 5000     | 6500           |  |  |  |
| Biscuit, Chanachur              | 9,000    | 10000    | 19,000         |  |  |  |
| Soap, Washing Powder etc        | 10175    | 20000    | 30175          |  |  |  |
| Soft Drinks, Biscuit, Chanachur | 7875     | 15000    | 22875          |  |  |  |
| etc                             |          |          |                |  |  |  |
| Others                          | 6450     |          | 6450           |  |  |  |
| Total                           | 35,000   | 50,000   | 85,000         |  |  |  |