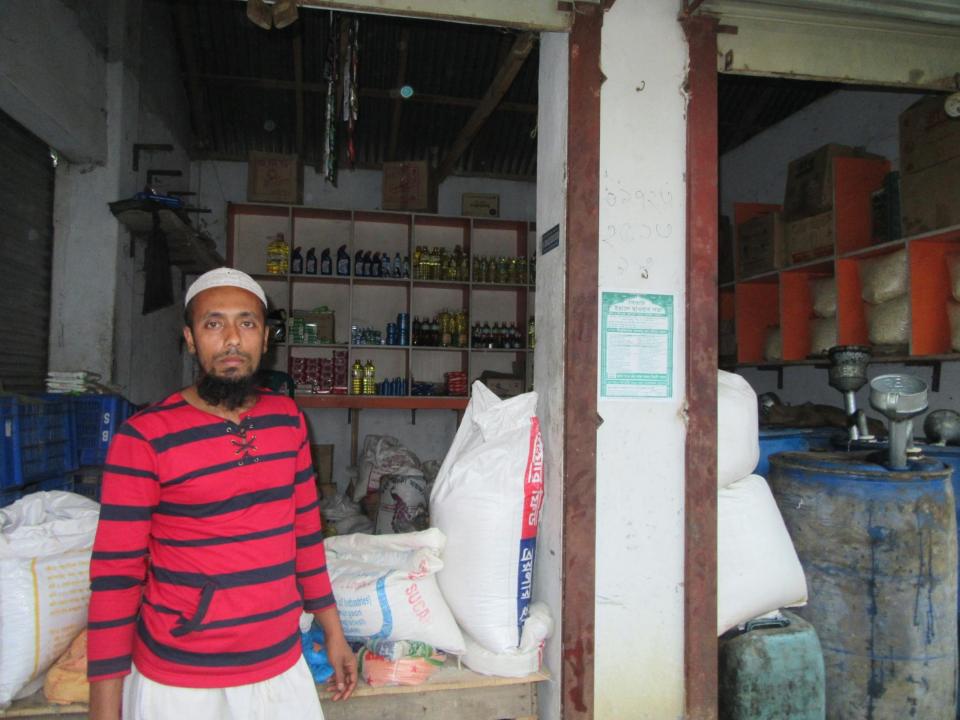

| Proposed Nobin Udyokta Business Info                 |     |                                                                                                                                                                                                                                                                                                                                                                                                                                    |  |  |  |
|------------------------------------------------------|-----|------------------------------------------------------------------------------------------------------------------------------------------------------------------------------------------------------------------------------------------------------------------------------------------------------------------------------------------------------------------------------------------------------------------------------------|--|--|--|
| Business Name                                        | ••  | M/S JULFA STORE                                                                                                                                                                                                                                                                                                                                                                                                                    |  |  |  |
| Location                                             | ••  | Fulbari, Sherpur.                                                                                                                                                                                                                                                                                                                                                                                                                  |  |  |  |
| Total Investment in BDT                              | ••• | BDT 215,000/-                                                                                                                                                                                                                                                                                                                                                                                                                      |  |  |  |
| Financing                                            | ••• | Self BDT 155,000/-(from existing business) 72%                                                                                                                                                                                                                                                                                                                                                                                     |  |  |  |
|                                                      |     | Required Investment BDT 60,000/-(as equity) 28%                                                                                                                                                                                                                                                                                                                                                                                    |  |  |  |
| Present salary/drawings<br>from business (estimates) | ••  | BDT 5,000/-                                                                                                                                                                                                                                                                                                                                                                                                                        |  |  |  |
| Proposed Salary                                      | • • | BDT 5,000/-                                                                                                                                                                                                                                                                                                                                                                                                                        |  |  |  |
| Size of shop                                         | :   | 12 ft x 15 ft= 180 square ft                                                                                                                                                                                                                                                                                                                                                                                                       |  |  |  |
| Implementation                                       | :   | <ul> <li>The business is planned to be scaled up by investment in existing goods like; Oil, dal, Rich, Kud, Holud, Moric, etc.</li> <li>Average 25 % gain on sale.</li> <li>The business is operating by entrepreneur. Existing 1 employees. After getting equity fund 1 employee will be appointed</li> <li>The shop is rented.</li> <li>Collects goods from Sherpur, Bogra.</li> <li>Agreed grace period is 3 months.</li> </ul> |  |  |  |

Pictures