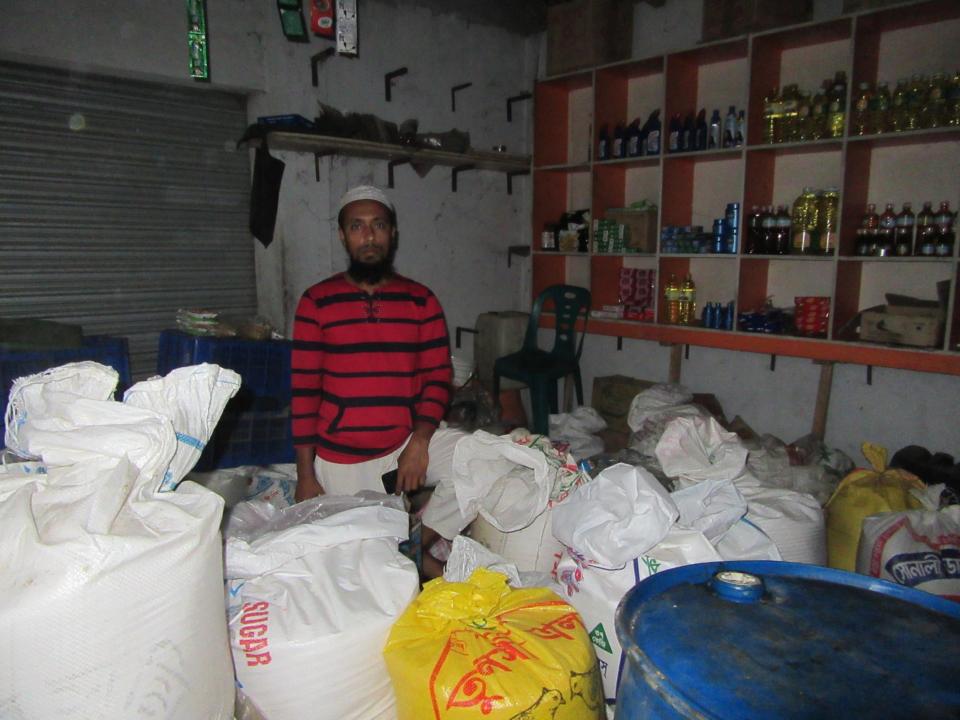

| Proposed Nobin Udyokta Business Info                 |     |                                                                                                                                                                                                                                                                                                                                                                                                                                    |  |  |  |
|------------------------------------------------------|-----|------------------------------------------------------------------------------------------------------------------------------------------------------------------------------------------------------------------------------------------------------------------------------------------------------------------------------------------------------------------------------------------------------------------------------------|--|--|--|
| Business Name                                        | ••  | M/S JULFA STORE                                                                                                                                                                                                                                                                                                                                                                                                                    |  |  |  |
| Location                                             | ••  | Fulbari, Sherpur.                                                                                                                                                                                                                                                                                                                                                                                                                  |  |  |  |
| Total Investment in BDT                              | ••• | BDT 215,000/-                                                                                                                                                                                                                                                                                                                                                                                                                      |  |  |  |
| Financing                                            | ••• | Self BDT 155,000/-(from existing business) 72%                                                                                                                                                                                                                                                                                                                                                                                     |  |  |  |
|                                                      |     | Required Investment BDT 60,000/-(as equity) 28%                                                                                                                                                                                                                                                                                                                                                                                    |  |  |  |
| Present salary/drawings<br>from business (estimates) | ••  | BDT 5,000/-                                                                                                                                                                                                                                                                                                                                                                                                                        |  |  |  |
| Proposed Salary                                      | • • | BDT 5,000/-                                                                                                                                                                                                                                                                                                                                                                                                                        |  |  |  |
| Size of shop                                         | :   | 12 ft x 15 ft= 180 square ft                                                                                                                                                                                                                                                                                                                                                                                                       |  |  |  |
| Implementation                                       | :   | <ul> <li>The business is planned to be scaled up by investment in existing goods like; Oil, dal, Rich, Kud, Holud, Moric, etc.</li> <li>Average 25 % gain on sale.</li> <li>The business is operating by entrepreneur. Existing 1 employees. After getting equity fund 1 employee will be appointed</li> <li>The shop is rented.</li> <li>Collects goods from Sherpur, Bogra.</li> <li>Agreed grace period is 3 months.</li> </ul> |  |  |  |

Pictures