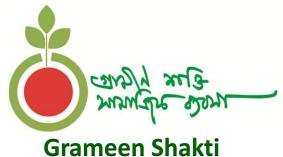

| Proposed Nobin Udyokta Business Info                 |     |                                                                                                                                                                                                                                                                                                                                                                                                                                    |  |  |  |
|------------------------------------------------------|-----|------------------------------------------------------------------------------------------------------------------------------------------------------------------------------------------------------------------------------------------------------------------------------------------------------------------------------------------------------------------------------------------------------------------------------------|--|--|--|
| Business Name                                        | ••  | M/S JULFA STORE                                                                                                                                                                                                                                                                                                                                                                                                                    |  |  |  |
| Location                                             | ••  | Fulbari, Sherpur.                                                                                                                                                                                                                                                                                                                                                                                                                  |  |  |  |
| Total Investment in BDT                              | ••• | BDT 215,000/-                                                                                                                                                                                                                                                                                                                                                                                                                      |  |  |  |
| Financing                                            | ••• | Self BDT 155,000/-(from existing business) 72%                                                                                                                                                                                                                                                                                                                                                                                     |  |  |  |
|                                                      |     | Required Investment BDT 60,000/-(as equity) 28%                                                                                                                                                                                                                                                                                                                                                                                    |  |  |  |
| Present salary/drawings<br>from business (estimates) | ••  | BDT 5,000/-                                                                                                                                                                                                                                                                                                                                                                                                                        |  |  |  |
| Proposed Salary                                      | • • | BDT 5,000/-                                                                                                                                                                                                                                                                                                                                                                                                                        |  |  |  |
| Size of shop                                         | :   | 12 ft x 15 ft= 180 square ft                                                                                                                                                                                                                                                                                                                                                                                                       |  |  |  |
| Implementation                                       | :   | <ul> <li>The business is planned to be scaled up by investment in existing goods like; Oil, dal, Rich, Kud, Holud, Moric, etc.</li> <li>Average 25 % gain on sale.</li> <li>The business is operating by entrepreneur. Existing 1 employees. After getting equity fund 1 employee will be appointed</li> <li>The shop is rented.</li> <li>Collects goods from Sherpur, Bogra.</li> <li>Agreed grace period is 3 months.</li> </ul> |  |  |  |