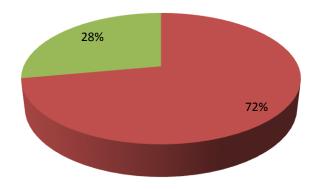

| Investment Breakdown |          |          |                |  |  |
|----------------------|----------|----------|----------------|--|--|
| Particulars          | Existing | Proposed | Proposed Total |  |  |
| Oil                  | 85,000   | 15000    | 100,000        |  |  |
| dal                  | 36,000   | 10000    | 46,000         |  |  |
| Rich                 | 16,000   | 20000    | 36,000         |  |  |
| Kud                  | 4,800    | 15000    | 19,800         |  |  |
| Holud                | 1500     |          | 1500           |  |  |
| Moric                | 2,000    |          | 2000           |  |  |
| Others               | 9700     |          | 9700           |  |  |
| Total                | 155,000  | 60,000   | 215,000        |  |  |

#### **Source of Finance**



Entrepreneur's Contribution 155,000

Investor's Investment 60,000

Total 215,000

| Financial Projection (BDT)             |        |         |           |           |           |  |  |
|----------------------------------------|--------|---------|-----------|-----------|-----------|--|--|
| Particular                             | Daily  | Monthly | 1st Year  | 2nd Year  | 3rd Year  |  |  |
| Revenue (sales)                        |        |         |           |           |           |  |  |
| Oil, dal, Rich, Kud , Holud, Moric,etc | 15,000 | 450,000 | 5,400,000 | 5,670,000 | 5,953,500 |  |  |
| Total Sales (A)                        | 15,000 | 450,000 | 5,400,000 | 5,670,000 | 5,953,500 |  |  |
| Less. Variable Expense                 |        |         |           |           |