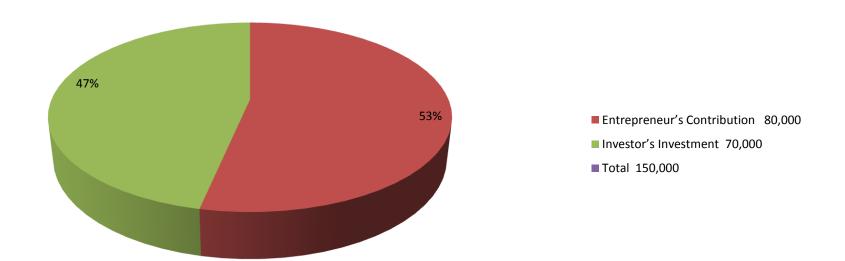

| Proposed Nobin Udyokta Business Info              |   |                                                                                                                                                                                                                                                                                                                        |  |  |  |  |
|---------------------------------------------------|---|------------------------------------------------------------------------------------------------------------------------------------------------------------------------------------------------------------------------------------------------------------------------------------------------------------------------|--|--|--|--|
| Business Name                                     | : | HUZAIFA DAIRY FARM                                                                                                                                                                                                                                                                                                     |  |  |  |  |
| Location                                          | : | Garidha , Sherpur .                                                                                                                                                                                                                                                                                                    |  |  |  |  |
| Total Investment in BDT                           | : | BDT 150,000/-                                                                                                                                                                                                                                                                                                          |  |  |  |  |
| Financing                                         | : | Self BDT 80,000/-(from existing business) 53% Required Investment BDT 70,000/-(as equity) 47%                                                                                                                                                                                                                          |  |  |  |  |
| Present salary/drawings from business (estimates) | : | BDT 5,000/-                                                                                                                                                                                                                                                                                                            |  |  |  |  |
| Proposed Salary                                   | : | BDT 5,000/-                                                                                                                                                                                                                                                                                                            |  |  |  |  |
| Size of shop                                      | : | 10ft x 10 ft= 100 square ft                                                                                                                                                                                                                                                                                            |  |  |  |  |
| Implementation                                    | : | <ul> <li>The business is planned to be scaled up by investment in existing goods like. Milks .</li> <li>The business is operating by entrepreneur. Existing no employee.</li> <li>One will be appointed in the future.</li> <li>Collects goods from Sherpu, Bogra</li> <li>Agreed grace period is 3 months.</li> </ul> |  |  |  |  |

| Investment   | Droo |    | 014/10 |
|--------------|------|----|--------|
| IIIveziiieii | DIEd | KU | IUWII  |

|                    | Existi | ng                | Proposed |     |        |        |          |
|--------------------|--------|-------------------|----------|-----|--------|--------|----------|
| Particulars Qty. U |        | <b>Unit Price</b> | Amount   | Qty | Unit   | Amount | Proposed |
|                    |        |                   | (BDT)    |     | Price  | (BDT)  | Total    |
| Cow ( Cross )      | 1      | 50,000            | 50,000   | 1   | 70,000 | 70,000 | 120,000  |
| Small Cow          | 1      | 30,000            | 30,000   |     |        |        | 30,000   |
|                    |        |                   |          |     |        |        |          |
| Total              | 3      |                   | 80,000   | 1   |        | 70,000 | 150,000  |