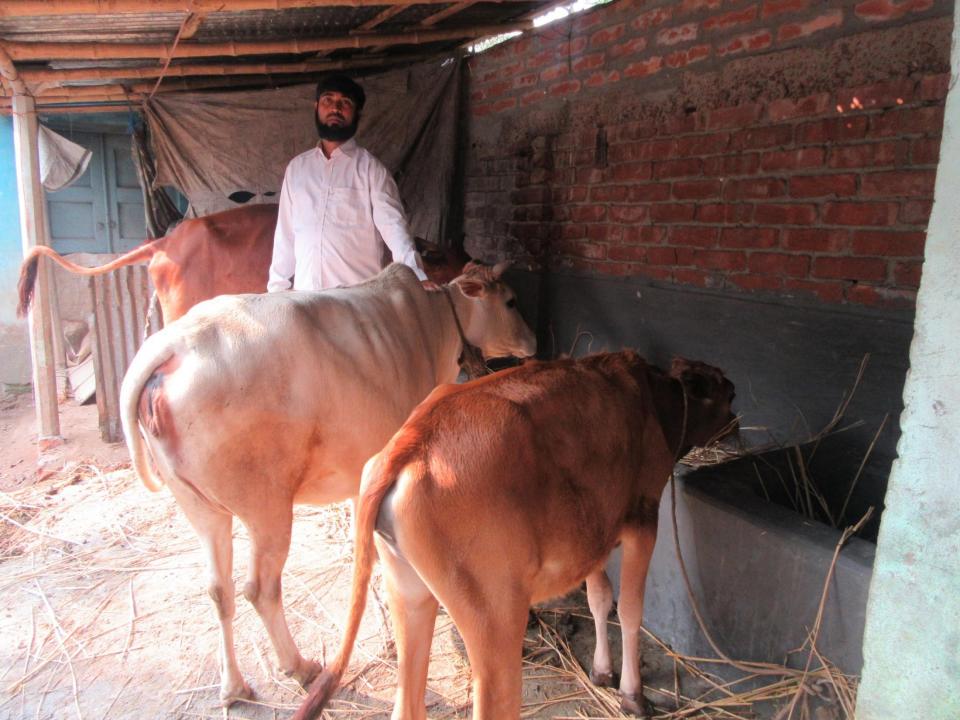

| Proposed Nobin Udyokta Business Info              |   |                                                                                                                                                                                                                                                                                                                        |  |  |  |  |
|---------------------------------------------------|---|------------------------------------------------------------------------------------------------------------------------------------------------------------------------------------------------------------------------------------------------------------------------------------------------------------------------|--|--|--|--|
| Business Name                                     | : | HUZAIFA DAIRY FARM                                                                                                                                                                                                                                                                                                     |  |  |  |  |
| Location                                          | : | Garidha , Sherpur .                                                                                                                                                                                                                                                                                                    |  |  |  |  |
| Total Investment in BDT                           | : | BDT 150,000/-                                                                                                                                                                                                                                                                                                          |  |  |  |  |
| Financing                                         | : | Self BDT 80,000/-(from existing business) 53% Required Investment BDT 70,000/-(as equity) 47%                                                                                                                                                                                                                          |  |  |  |  |
| Present salary/drawings from business (estimates) | : | BDT 5,000/-                                                                                                                                                                                                                                                                                                            |  |  |  |  |
| Proposed Salary                                   | : | BDT 5,000/-                                                                                                                                                                                                                                                                                                            |  |  |  |  |
| Size of shop                                      | : | 10ft x 10 ft= 100 square ft                                                                                                                                                                                                                                                                                            |  |  |  |  |
| Implementation                                    | : | <ul> <li>The business is planned to be scaled up by investment in existing goods like. Milks .</li> <li>The business is operating by entrepreneur. Existing no employee.</li> <li>One will be appointed in the future.</li> <li>Collects goods from Sherpu, Bogra</li> <li>Agreed grace period is 3 months.</li> </ul> |  |  |  |  |

| Investment   | Droo |    | 014/10 |
|--------------|------|----|--------|
| IIIveziiieii | DIEd | KU | IUWII  |

|                    | Existi | ng                | Proposed |     |        |        |          |
|--------------------|--------|-------------------|----------|-----|--------|--------|----------|
| Particulars Qty. U |        | <b>Unit Price</b> | Amount   | Qty | Unit   | Amount | Proposed |
|                    |        |                   | (BDT)    |     | Price  | (BDT)  | Total    |
| Cow ( Cross )      | 1      | 50,000            | 50,000   | 1   | 70,000 | 70,000 | 120,000  |
| Small Cow          | 1      | 30,000            | 30,000   |     |        |        | 30,000   |
|                    |        |                   |          |     |        |        |          |
| Total              | 3      |                   | 80,000   | 1   |        | 70,000 | 150,000  |