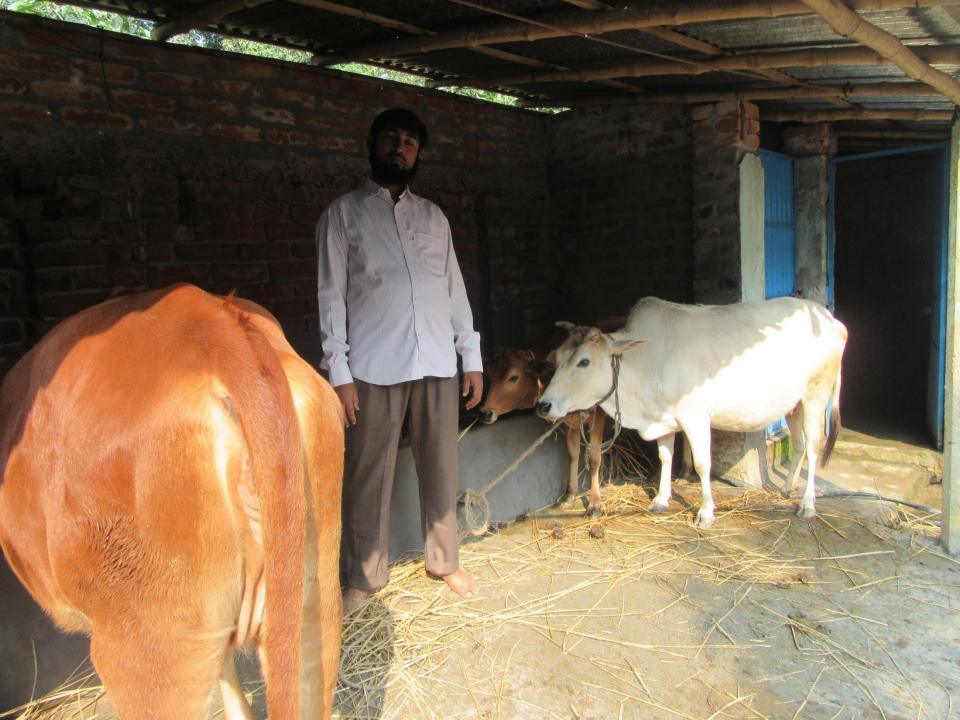

| Proposed Nobin Udyokta Business Info              |   |                                                                                                                                                                                                                                                                                                                        |  |  |  |  |
|---------------------------------------------------|---|------------------------------------------------------------------------------------------------------------------------------------------------------------------------------------------------------------------------------------------------------------------------------------------------------------------------|--|--|--|--|
| Business Name                                     | : | HUZAIFA DAIRY FARM                                                                                                                                                                                                                                                                                                     |  |  |  |  |
| Location                                          | : | Garidha , Sherpur .                                                                                                                                                                                                                                                                                                    |  |  |  |  |
| Total Investment in BDT                           | : | BDT 150,000/-                                                                                                                                                                                                                                                                                                          |  |  |  |  |
| Financing                                         | : | Self BDT 80,000/-(from existing business) 53% Required Investment BDT 70,000/-(as equity) 47%                                                                                                                                                                                                                          |  |  |  |  |
| Present salary/drawings from business (estimates) | : | BDT 5,000/-                                                                                                                                                                                                                                                                                                            |  |  |  |  |
| Proposed Salary                                   | : | BDT 5,000/-                                                                                                                                                                                                                                                                                                            |  |  |  |  |
| Size of shop                                      | : | 10ft x 10 ft= 100 square ft                                                                                                                                                                                                                                                                                            |  |  |  |  |
| Implementation                                    | : | <ul> <li>The business is planned to be scaled up by investment in existing goods like. Milks .</li> <li>The business is operating by entrepreneur. Existing no employee.</li> <li>One will be appointed in the future.</li> <li>Collects goods from Sherpu, Bogra</li> <li>Agreed grace period is 3 months.</li> </ul> |  |  |  |  |

| Investment   | Droo |    | 014/10 |
|--------------|------|----|--------|
| IIIveziiieii | DIEd | KU | IUWII  |

|                    | Existi | ng                | Proposed |     |        |        |          |
|--------------------|--------|-------------------|----------|-----|--------|--------|----------|
| Particulars Qty. U |        | <b>Unit Price</b> | Amount   | Qty | Unit   | Amount | Proposed |
|                    |        |                   | (BDT)    |     | Price  | (BDT)  | Total    |
| Cow ( Cross )      | 1      | 50,000            | 50,000   | 1   | 70,000 | 70,000 | 120,000  |
| Small Cow          | 1      | 30,000            | 30,000   |     |        |        | 30,000   |
|                    |        |                   |          |     |        |        |          |
| Total              | 3      |                   | 80,000   | 1   |        | 70,000 | 150,000  |