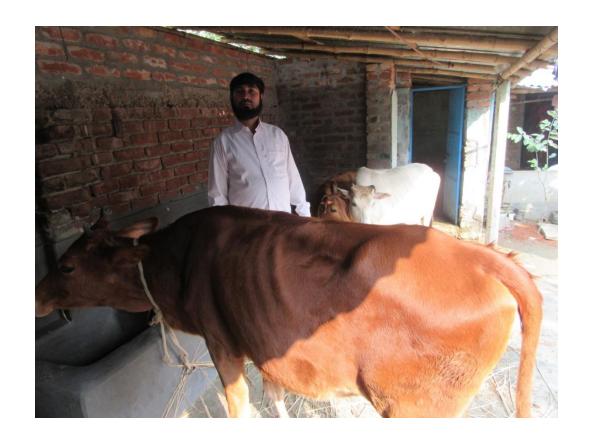

| Proposed Nobin Udyokta Business Info              |   |                                                                                                                                                                                                                                                                                                                        |  |  |  |  |
|---------------------------------------------------|---|------------------------------------------------------------------------------------------------------------------------------------------------------------------------------------------------------------------------------------------------------------------------------------------------------------------------|--|--|--|--|
| Business Name                                     | : | HUZAIFA DAIRY FARM                                                                                                                                                                                                                                                                                                     |  |  |  |  |
| Location                                          | : | Garidha , Sherpur .                                                                                                                                                                                                                                                                                                    |  |  |  |  |
| Total Investment in BDT                           | : | BDT 150,000/-                                                                                                                                                                                                                                                                                                          |  |  |  |  |
| Financing                                         | : | Self BDT 80,000/-(from existing business) 53% Required Investment BDT 70,000/-(as equity) 47%                                                                                                                                                                                                                          |  |  |  |  |
| Present salary/drawings from business (estimates) | : | BDT 5,000/-                                                                                                                                                                                                                                                                                                            |  |  |  |  |
| Proposed Salary                                   | : | BDT 5,000/-                                                                                                                                                                                                                                                                                                            |  |  |  |  |
| Size of shop                                      | : | 10ft x 10 ft= 100 square ft                                                                                                                                                                                                                                                                                            |  |  |  |  |
| Implementation                                    | : | <ul> <li>The business is planned to be scaled up by investment in existing goods like. Milks .</li> <li>The business is operating by entrepreneur. Existing no employee.</li> <li>One will be appointed in the future.</li> <li>Collects goods from Sherpu, Bogra</li> <li>Agreed grace period is 3 months.</li> </ul> |  |  |  |  |

# Pictures

36) AV 12 (6)5

Smy - (2000 Smy)

Togodo billocco com. I

SIDITIAT Om

COULT COUL COULT C

গণপ্রজাতন্ত্রী বাংলাদেশ সরকার overnment of the People's Republic of Banglade NATIONAL ID CARD / জাতীয় পরিচয় পত্র