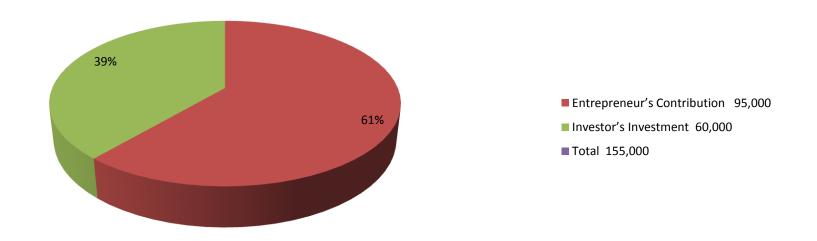

| Proposed Nobin Udyokta Business Info              |    |                                                                                                                                                                                                                                                                                                                                                                                                                                  |  |  |  |  |
|---------------------------------------------------|----|----------------------------------------------------------------------------------------------------------------------------------------------------------------------------------------------------------------------------------------------------------------------------------------------------------------------------------------------------------------------------------------------------------------------------------|--|--|--|--|
| Business Name                                     | :  | ASHIK WELDING WORKSHOP                                                                                                                                                                                                                                                                                                                                                                                                           |  |  |  |  |
| Location                                          | :  | Shruya bottolla, Sherpur.                                                                                                                                                                                                                                                                                                                                                                                                        |  |  |  |  |
| Total Investment in BDT                           | :  | BDT 155,000/-                                                                                                                                                                                                                                                                                                                                                                                                                    |  |  |  |  |
| Financing                                         | •  | Self BDT 95,000/-(from existing business) 61%                                                                                                                                                                                                                                                                                                                                                                                    |  |  |  |  |
|                                                   |    | Required Investment BDT 60,000/-(as equity) 39%                                                                                                                                                                                                                                                                                                                                                                                  |  |  |  |  |
| Present salary/drawings from business (estimates) | •• | BDT 4,000/-                                                                                                                                                                                                                                                                                                                                                                                                                      |  |  |  |  |
| Proposed Salary                                   | :  | BDT 4,000/-                                                                                                                                                                                                                                                                                                                                                                                                                      |  |  |  |  |
| Size of shop                                      | •• | 20 ft x 15 ft= 90 square ft                                                                                                                                                                                                                                                                                                                                                                                                      |  |  |  |  |
| Implementation                                    | •• | <ul> <li>The business is planned to be scaled up by investment in existing goods like; Window,Grill,Angle bar, etc.</li> <li>Average 20 % gain on sale.</li> <li>The business is operating by entrepreneur. Existing 1 employees.</li> <li>After getting equity fund 1 employee will be appointed</li> <li>The shop is rented.</li> <li>Collects goods from Sherpur, Bogra.</li> <li>Agreed grace period is 3 months.</li> </ul> |  |  |  |  |

| Investment Breakdown |          |            |                 |     |               |                 |                   |
|----------------------|----------|------------|-----------------|-----|---------------|-----------------|-------------------|
|                      | Proposed |            |                 |     |               |                 |                   |
| Particulars          | Qty.     | Unit Price | Amount<br>(BDT) | Qty | Unit<br>Price | Amount<br>(BDT) | Proposed<br>Total |
| Palan sete           | 292      | 78         | 22776           |     |               |                 | 22776             |
| Pipe                 | 44       | 47         | 2068            |     |               |                 | 2068              |
| Door                 | 9        | 5000       | 45,000          | 8   | 5000          | 40000           | 85000             |
| Window               | 04       | 5,000      | 20,000          | 4   | 5000          | 20000           | 40000             |
| Others               | 0        | 0          | 5156            |     |               |                 | 5156              |
| Total                | 349      |            | 95,000          | 12  |               | 60,000          | 155,000           |