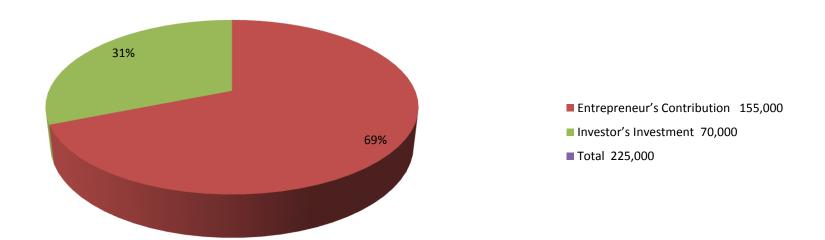

| Proposed Nobin Udyokta Business Info              |   |                                                                                                                                                                                                                                                                                                                        |  |  |  |  |
|---------------------------------------------------|---|------------------------------------------------------------------------------------------------------------------------------------------------------------------------------------------------------------------------------------------------------------------------------------------------------------------------|--|--|--|--|
| Business Name                                     | : | ANOWER DAIRY FARM                                                                                                                                                                                                                                                                                                      |  |  |  |  |
| Location                                          | : | Doripara , Sherpur .                                                                                                                                                                                                                                                                                                   |  |  |  |  |
| Total Investment in BDT                           | : | BDT 225,000/-                                                                                                                                                                                                                                                                                                          |  |  |  |  |
| Financing                                         | : | Self BDT 155,000/-(from existing business) 69%<br>Required Investment BDT 70,000/-(as equity) 31%                                                                                                                                                                                                                      |  |  |  |  |
| Present salary/drawings from business (estimates) | • | BDT 4,000/-                                                                                                                                                                                                                                                                                                            |  |  |  |  |
| Proposed Salary                                   | : | BDT 4,000/-                                                                                                                                                                                                                                                                                                            |  |  |  |  |
| Size of shop                                      | : | 10ft x 12 ft= 120 square ft                                                                                                                                                                                                                                                                                            |  |  |  |  |
| Implementation                                    | : | <ul> <li>The business is planned to be scaled up by investment in existing goods like. Milks .</li> <li>The business is operating by entrepreneur. Existing no employee.</li> <li>One will be appointed in the future.</li> <li>Collects goods from Sherpu, Bogra</li> <li>Agreed grace period is 3 months.</li> </ul> |  |  |  |  |

| <b>Investment</b> | Prop |    | OWD   |
|-------------------|------|----|-------|
| nvesiment         | Drea | KU | IOWII |

|               | Existi | ng                | Proposed |     |        |        |          |
|---------------|--------|-------------------|----------|-----|--------|--------|----------|
| Particulars   | Qty.   | <b>Unit Price</b> | Amount   | Qty | Unit   | Amount | Proposed |
|               |        |                   | (BDT)    |     | Price  | (BDT)  | Total    |
| Cow ( Cross ) | 2      | 60,000            | 120,000  | 1   | 70,000 | 70,000 | 190,000  |
| Small Cow     | 1      | 35,000            | 35,000   |     |        |        | 35,000   |
|               |        |                   |          |     |        |        |          |
| Total         | 3      |                   | 155,000  | 1   |        | 70,000 | 225,000  |