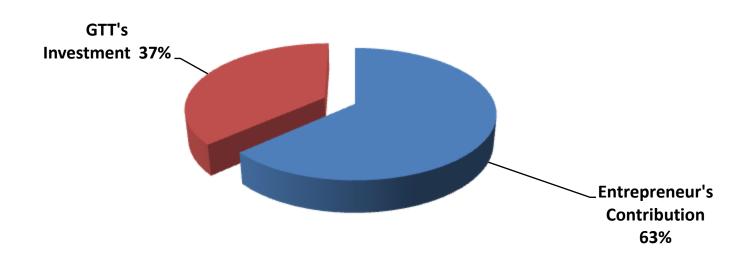

# SOURCE OF FINANCE

- Entrepreneur's Contribution BDT 68,790
- GTT's Investment BDT 40,000
- Total Capital BDT 108,790