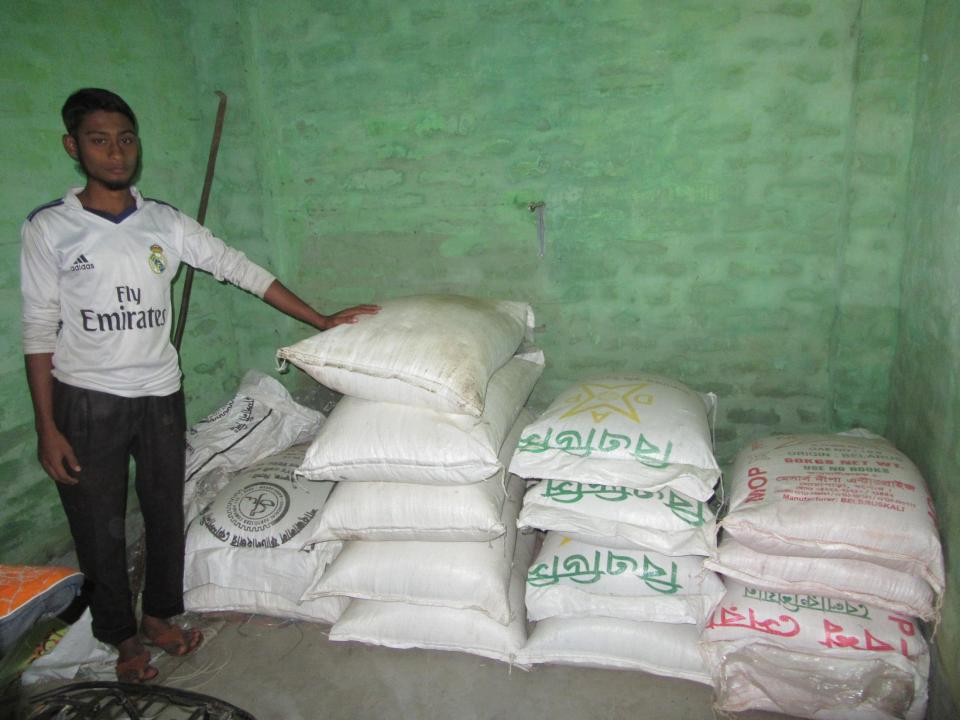

| Proposed Nobin Udyokta Business Info                 |   |                                                                                                                                                                                                                                                                                                                                                                 |  |  |  |
|------------------------------------------------------|---|-----------------------------------------------------------------------------------------------------------------------------------------------------------------------------------------------------------------------------------------------------------------------------------------------------------------------------------------------------------------|--|--|--|
| Business Name                                        | : | M/S NUR TREDARS                                                                                                                                                                                                                                                                                                                                                 |  |  |  |
| Location                                             | : | Rail get to charmatha road , Talora, Bogra                                                                                                                                                                                                                                                                                                                      |  |  |  |
| Total Investment in BDT                              | : | BDT 112,000/-                                                                                                                                                                                                                                                                                                                                                   |  |  |  |
| Financing                                            | : | Self BDT 62,000/-(from existing business) 55%<br>Required Investment BDT 50,000/-(as equity) 45%                                                                                                                                                                                                                                                                |  |  |  |
| Present salary/drawings<br>from business (estimates) | : | BDT 5,000/-                                                                                                                                                                                                                                                                                                                                                     |  |  |  |
| Proposed Salary                                      | : | BDT 5,000/-                                                                                                                                                                                                                                                                                                                                                     |  |  |  |
| Size of shop                                         | : | 6 ft x 12 ft= 100 square ft                                                                                                                                                                                                                                                                                                                                     |  |  |  |
| Implementation                                       | : | <ul> <li>The business is planned to be scaled up by investment in existing goods like; shar &amp; Kitnasok</li> <li>20% Gain of sale</li> <li>The business is operating by entrepreneur. Existing Nil.</li> <li>01 will be appointed in the future.</li> <li>Collects goods from Bogra, Khulna, Dupchachia</li> <li>Agreed grace period is 3 months.</li> </ul> |  |  |  |

| Investment Breakdown |       |            |          |                             |      |        |         |  |
|----------------------|-------|------------|----------|-----------------------------|------|--------|---------|--|
|                      | Exist | ting       | Proposed |                             |      |        |         |  |
| Particulars          | Qty.  | Unit Price | Amount   | Qty Unit Price Amount Propo |      |        |         |  |
|                      |       |            | (BDT)    |                             |      | (BDT)  | Total   |  |
| Fertilizer Euria     | 10    | 700        | 7,000    | 20                          | 700  | 14,000 | 21,000  |  |
| Fertilizer DAP       | 5     | 2000       | 10,000   | 10                          | 1000 | 10,000 | 20,000  |  |
| Fertilizer Potas     | 5     | 1200       | 6,000    | 10                          | 1200 | 12,000 | 18,000  |  |
| Seed Item            | 60    | 200        | 12,000   | 0                           | 0    | 0      | 12,000  |  |
| Insecticides         | 200   | 140        | 28,000   | 100                         | 140  | 14,000 | 42,000  |  |
|                      | 0     | 0          | 62,000   | 5                           | 0    | 50,000 | 112,000 |  |