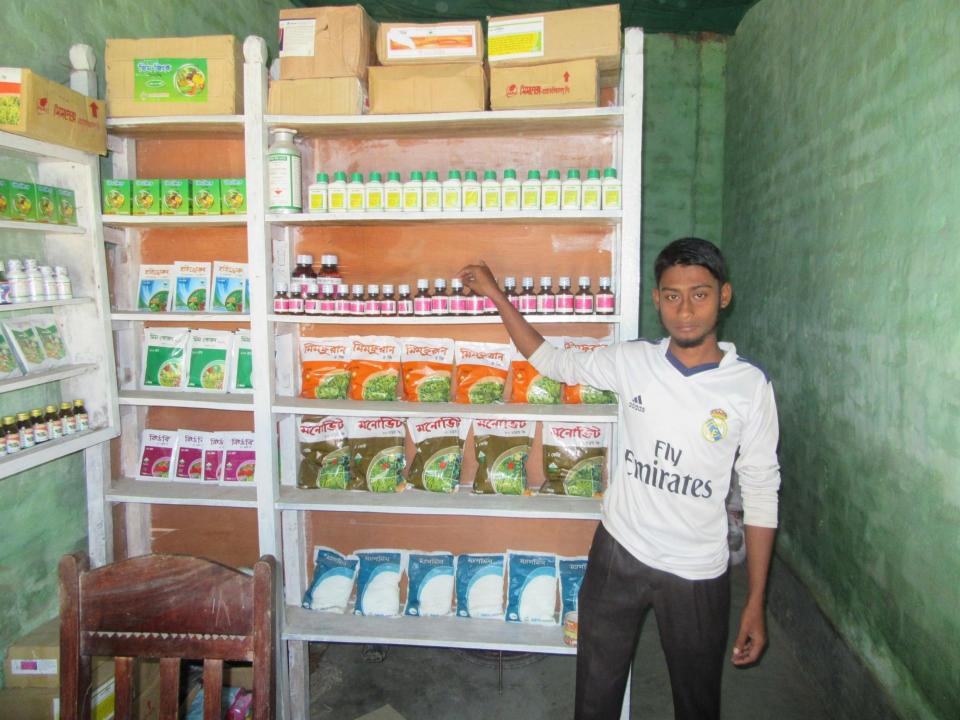

| Proposed Nobin Udyokta Business Info                 |   |                                                                                                                                                                                                                                                                                                                                                                 |  |  |  |
|------------------------------------------------------|---|-----------------------------------------------------------------------------------------------------------------------------------------------------------------------------------------------------------------------------------------------------------------------------------------------------------------------------------------------------------------|--|--|--|
| Business Name                                        | : | M/S NUR TREDARS                                                                                                                                                                                                                                                                                                                                                 |  |  |  |
| Location                                             | : | Rail get to charmatha road , Talora, Bogra                                                                                                                                                                                                                                                                                                                      |  |  |  |
| Total Investment in BDT                              | : | BDT 112,000/-                                                                                                                                                                                                                                                                                                                                                   |  |  |  |
| Financing                                            | : | Self BDT 62,000/-(from existing business) 55%<br>Required Investment BDT 50,000/-(as equity) 45%                                                                                                                                                                                                                                                                |  |  |  |
| Present salary/drawings<br>from business (estimates) | : | BDT 5,000/-                                                                                                                                                                                                                                                                                                                                                     |  |  |  |
| Proposed Salary                                      | : | BDT 5,000/-                                                                                                                                                                                                                                                                                                                                                     |  |  |  |
| Size of shop                                         | : | 6 ft x 12 ft= 100 square ft                                                                                                                                                                                                                                                                                                                                     |  |  |  |
| Implementation                                       | : | <ul> <li>The business is planned to be scaled up by investment in existing goods like; shar &amp; Kitnasok</li> <li>20% Gain of sale</li> <li>The business is operating by entrepreneur. Existing Nil.</li> <li>01 will be appointed in the future.</li> <li>Collects goods from Bogra, Khulna, Dupchachia</li> <li>Agreed grace period is 3 months.</li> </ul> |  |  |  |

| Investment Breakdown |       |            |          |                             |      |        |         |  |
|----------------------|-------|------------|----------|-----------------------------|------|--------|---------|--|
|                      | Exist | ting       | Proposed |                             |      |        |         |  |
| Particulars          | Qty.  | Unit Price | Amount   | Qty Unit Price Amount Propo |      |        |         |  |
|                      |       |            | (BDT)    |                             |      | (BDT)  | Total   |  |
| Fertilizer Euria     | 10    | 700        | 7,000    | 20                          | 700  | 14,000 | 21,000  |  |
| Fertilizer DAP       | 5     | 2000       | 10,000   | 10                          | 1000 | 10,000 | 20,000  |  |
| Fertilizer Potas     | 5     | 1200       | 6,000    | 10                          | 1200 | 12,000 | 18,000  |  |
| Seed Item            | 60    | 200        | 12,000   | 0                           | 0    | 0      | 12,000  |  |
| Insecticides         | 200   | 140        | 28,000   | 100                         | 140  | 14,000 | 42,000  |  |
|                      | 0     | 0          | 62,000   | 5                           | 0    | 50,000 | 112,000 |  |