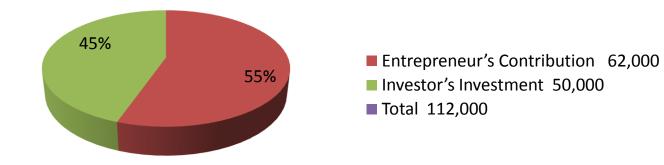

| Proposed Nobin Udyokta Business Info                 |   |                                                                                                                                                                                                                                                                                                                                                                 |  |  |  |
|------------------------------------------------------|---|-----------------------------------------------------------------------------------------------------------------------------------------------------------------------------------------------------------------------------------------------------------------------------------------------------------------------------------------------------------------|--|--|--|
| Business Name                                        | : | M/S NUR TREDARS                                                                                                                                                                                                                                                                                                                                                 |  |  |  |
| Location                                             | : | Rail get to charmatha road , Talora, Bogra                                                                                                                                                                                                                                                                                                                      |  |  |  |
| Total Investment in BDT                              | : | BDT 112,000/-                                                                                                                                                                                                                                                                                                                                                   |  |  |  |
| Financing                                            | : | Self BDT 62,000/-(from existing business) 55%<br>Required Investment BDT 50,000/-(as equity) 45%                                                                                                                                                                                                                                                                |  |  |  |
| Present salary/drawings<br>from business (estimates) | : | BDT 5,000/-                                                                                                                                                                                                                                                                                                                                                     |  |  |  |
| Proposed Salary                                      | : | BDT 5,000/-                                                                                                                                                                                                                                                                                                                                                     |  |  |  |
| Size of shop                                         | : | 6 ft x 12 ft= 100 square ft                                                                                                                                                                                                                                                                                                                                     |  |  |  |
| Implementation                                       | : | <ul> <li>The business is planned to be scaled up by investment in existing goods like; shar &amp; Kitnasok</li> <li>20% Gain of sale</li> <li>The business is operating by entrepreneur. Existing Nil.</li> <li>01 will be appointed in the future.</li> <li>Collects goods from Bogra, Khulna, Dupchachia</li> <li>Agreed grace period is 3 months.</li> </ul> |  |  |  |