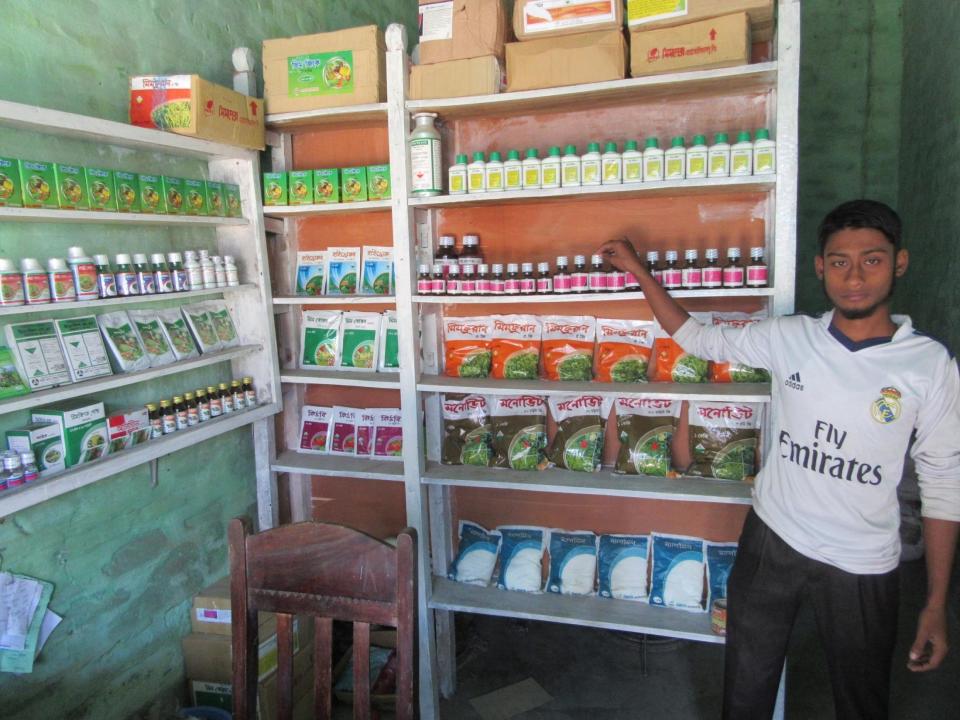

| Proposed Nobin Udyokta Business Info                 |   |                                                                                                                                                                                                                                                                                                                                                                 |  |  |  |
|------------------------------------------------------|---|-----------------------------------------------------------------------------------------------------------------------------------------------------------------------------------------------------------------------------------------------------------------------------------------------------------------------------------------------------------------|--|--|--|
| Business Name                                        | : | M/S NUR TREDARS                                                                                                                                                                                                                                                                                                                                                 |  |  |  |
| Location                                             | : | Rail get to charmatha road , Talora, Bogra                                                                                                                                                                                                                                                                                                                      |  |  |  |
| Total Investment in BDT                              | : | BDT 112,000/-                                                                                                                                                                                                                                                                                                                                                   |  |  |  |
| Financing                                            | : | Self BDT 62,000/-(from existing business) 55%<br>Required Investment BDT 50,000/-(as equity) 45%                                                                                                                                                                                                                                                                |  |  |  |
| Present salary/drawings<br>from business (estimates) | : | BDT 5,000/-                                                                                                                                                                                                                                                                                                                                                     |  |  |  |
| Proposed Salary                                      | : | BDT 5,000/-                                                                                                                                                                                                                                                                                                                                                     |  |  |  |
| Size of shop                                         | : | 6 ft x 12 ft= 100 square ft                                                                                                                                                                                                                                                                                                                                     |  |  |  |
| Implementation                                       | : | <ul> <li>The business is planned to be scaled up by investment in existing goods like; shar &amp; Kitnasok</li> <li>20% Gain of sale</li> <li>The business is operating by entrepreneur. Existing Nil.</li> <li>01 will be appointed in the future.</li> <li>Collects goods from Bogra, Khulna, Dupchachia</li> <li>Agreed grace period is 3 months.</li> </ul> |  |  |  |

| Investment Breakdown |       |            |          |                             |      |        |         |  |
|----------------------|-------|------------|----------|-----------------------------|------|--------|---------|--|
|                      | Exist | ting       | Proposed |                             |      |        |         |  |
| Particulars          | Qty.  | Unit Price | Amount   | Qty Unit Price Amount Propo |      |        |         |  |
|                      |       |            | (BDT)    |                             |      | (BDT)  | Total   |  |
| Fertilizer Euria     | 10    | 700        | 7,000    | 20                          | 700  | 14,000 | 21,000  |  |
| Fertilizer DAP       | 5     | 2000       | 10,000   | 10                          | 1000 | 10,000 | 20,000  |  |
| Fertilizer Potas     | 5     | 1200       | 6,000    | 10                          | 1200 | 12,000 | 18,000  |  |
| Seed Item            | 60    | 200        | 12,000   | 0                           | 0    | 0      | 12,000  |  |
| Insecticides         | 200   | 140        | 28,000   | 100                         | 140  | 14,000 | 42,000  |  |
|                      | 0     | 0          | 62,000   | 5                           | 0    | 50,000 | 112,000 |  |