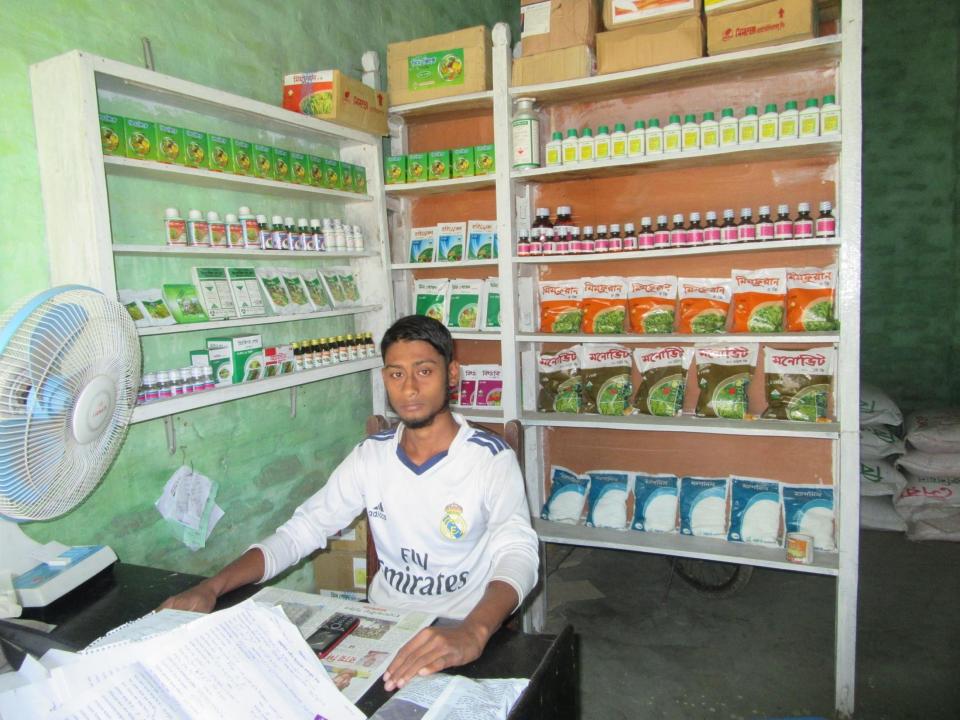

| Proposed Nobin Udyokta Business Info                 |   |                                                                                                                                                                                                                                                                                                                                                                 |  |  |  |
|------------------------------------------------------|---|-----------------------------------------------------------------------------------------------------------------------------------------------------------------------------------------------------------------------------------------------------------------------------------------------------------------------------------------------------------------|--|--|--|
| Business Name                                        | : | M/S NUR TREDARS                                                                                                                                                                                                                                                                                                                                                 |  |  |  |
| Location                                             | : | Rail get to charmatha road , Talora, Bogra                                                                                                                                                                                                                                                                                                                      |  |  |  |
| Total Investment in BDT                              | : | BDT 112,000/-                                                                                                                                                                                                                                                                                                                                                   |  |  |  |
| Financing                                            | : | Self BDT 62,000/-(from existing business) 55%<br>Required Investment BDT 50,000/-(as equity) 45%                                                                                                                                                                                                                                                                |  |  |  |
| Present salary/drawings<br>from business (estimates) | : | BDT 5,000/-                                                                                                                                                                                                                                                                                                                                                     |  |  |  |
| Proposed Salary                                      | : | BDT 5,000/-                                                                                                                                                                                                                                                                                                                                                     |  |  |  |
| Size of shop                                         | : | 6 ft x 12 ft= 100 square ft                                                                                                                                                                                                                                                                                                                                     |  |  |  |
| Implementation                                       | : | <ul> <li>The business is planned to be scaled up by investment in existing goods like; shar &amp; Kitnasok</li> <li>20% Gain of sale</li> <li>The business is operating by entrepreneur. Existing Nil.</li> <li>01 will be appointed in the future.</li> <li>Collects goods from Bogra, Khulna, Dupchachia</li> <li>Agreed grace period is 3 months.</li> </ul> |  |  |  |