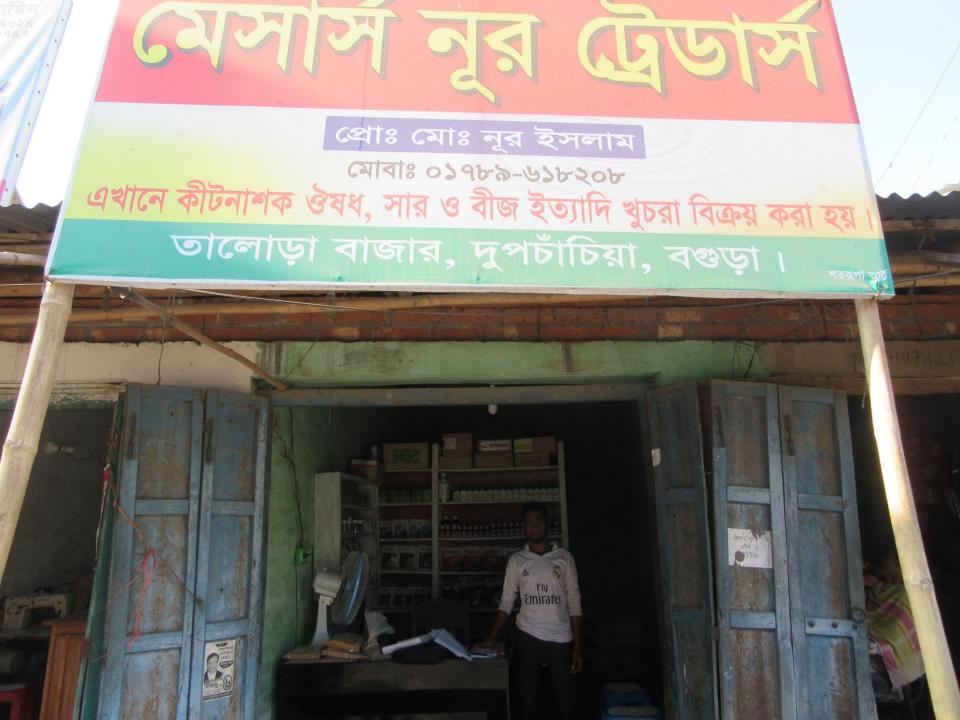

| Proposed Nobin Udyokta Business Info                 |   |                                                                                                                                                                                                                                                                                                                                                                 |  |  |  |
|------------------------------------------------------|---|-----------------------------------------------------------------------------------------------------------------------------------------------------------------------------------------------------------------------------------------------------------------------------------------------------------------------------------------------------------------|--|--|--|
| Business Name                                        | : | M/S NUR TREDARS                                                                                                                                                                                                                                                                                                                                                 |  |  |  |
| Location                                             | : | Rail get to charmatha road , Talora, Bogra                                                                                                                                                                                                                                                                                                                      |  |  |  |
| Total Investment in BDT                              | : | BDT 112,000/-                                                                                                                                                                                                                                                                                                                                                   |  |  |  |
| Financing                                            | : | Self BDT 62,000/-(from existing business) 55%<br>Required Investment BDT 50,000/-(as equity) 45%                                                                                                                                                                                                                                                                |  |  |  |
| Present salary/drawings<br>from business (estimates) | : | BDT 5,000/-                                                                                                                                                                                                                                                                                                                                                     |  |  |  |
| Proposed Salary                                      | : | BDT 5,000/-                                                                                                                                                                                                                                                                                                                                                     |  |  |  |
| Size of shop                                         | : | 6 ft x 12 ft= 100 square ft                                                                                                                                                                                                                                                                                                                                     |  |  |  |
| Implementation                                       | : | <ul> <li>The business is planned to be scaled up by investment in existing goods like; shar &amp; Kitnasok</li> <li>20% Gain of sale</li> <li>The business is operating by entrepreneur. Existing Nil.</li> <li>01 will be appointed in the future.</li> <li>Collects goods from Bogra, Khulna, Dupchachia</li> <li>Agreed grace period is 3 months.</li> </ul> |  |  |  |